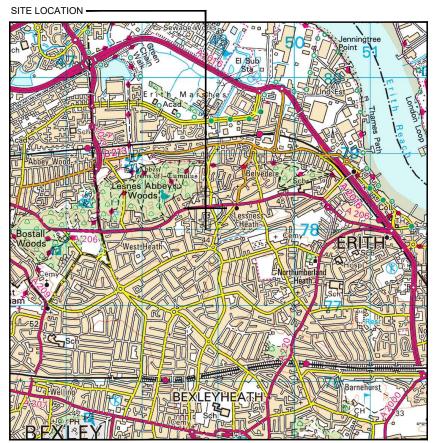

## SITE LOCATION PLAN

Site Name:

**WOOLWICH ROAD** 

3UK Cell ID:

BEX16555

Address:

WOOLWICH ROAD
BELVEDERE
BEXLEY
GREATER LONDON
DA17 5EE

002 SITE LOCATION PLAN

H3G UNILATERAL SW