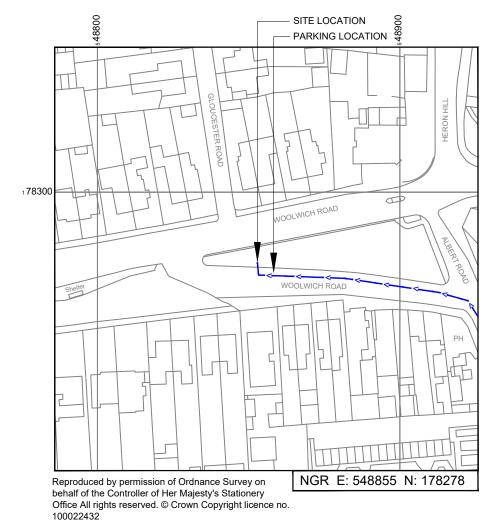

Reproduced by permission of Ordnance Survey on behalf of the Controller of Her Majesty's Stationery Office All rights reserved. © Crown Copyright licence no. 100022432

## GOOGLE MAPS QR CODE

GOOGLE MAPS - https://tinyurl.com/ybxe4x8f STREETVIEW - https://tinyurl.com/y8ff2k8g NOTES:

1. ALL DIMENSIONS IN MM UNLESS OTHERWISE NOTED.

Access Route To Site:

| B | Pole Height Reduced to 18m | MD | GBC | 15.03.21 |
A | Issued for Planning | OG | RWB | 11.03.21 |
REV | MODIFICATION | BY | CH | DATE