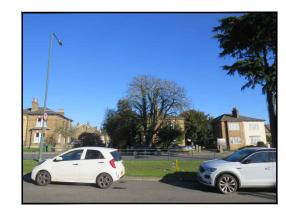

Reproduced by permission of Ordnance Survey on behalf of the Controller of Her Majesty's Stationery Office All rights reserved. © Crown Copyright licence no. 100022432

## SITE AREA PLAN

0 1:50,000 1km 2



SITE PHOTOGRAPH



## SITE LOCATION PLAN



## GOOGLE MAPS QR CODE

GOOGLE MAPS - https://tinyurl.com/ybxe4x8f STREETVIEW - https://tinyurl.com/y8ff2k8g NOTES:

1. ALL DIMENSIONS IN MM UNLESS OTHERWISE NOTED.

Access Route To Site:

| B | Pole Height Reduced to 18m | MD | GBC | 15.03.21 |
A | Issued for Planning | OG | RWB | 11.03.21 |
REV | MODIFICATION | BY | CH | DATE



Hutchison 3G UK Limited Star House, 20 Grenfell Road Maidenhead, SL6 1EH Tel: 01628 765 000 Fax: 01628 765 001

H3G Base Station Information line: 0845 6043000

Design Consultant & Principal Contractor:



Great British Communication:
Lapwing House, Block 3 Forward Point,
Tan House Lane, Widnes, Cheshire, WAS OSL
t. 44 (0)151, 420 4128
www.gbcservices.co.uk

Site Name:

**WOOLWICH ROAD** 

3UK Cell ID:

BEX16555

Addr