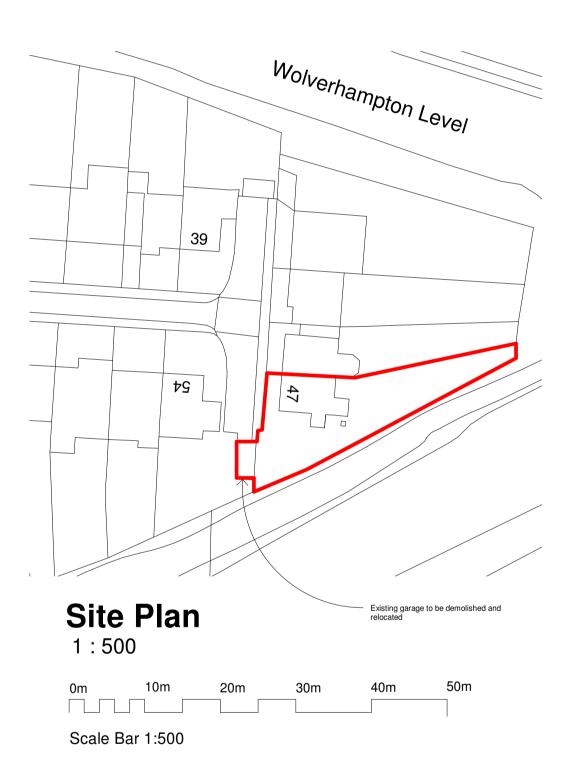

Do Not Scale (Unless for Planning permission purposes)

© Blue Architecture

Project: 47 Lindley Avenue Tipton, West Midlands, DY4 8JU <sup>Client:</sup> Mr. J. Sharp

Title: Existing Floor Plans and Elevations