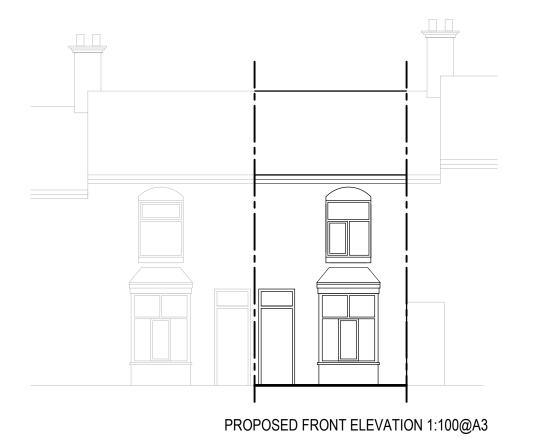

PROPOSED RIGHT ELEVATION (SECTION) 1:100@A3

PROPOSED LEFT ELEVATION (SECTION) 1:100@A3

Revision Date

CLIENT:

LORRAINE ROBINSON

PROJECT:

PROPOSED SINGLE STOREY SIDE/REAR EXTENSION

LOCATION:

28 WOODLANDS STREET, SMETHWICK B66 3TF

TITLE :

PROPOSED ELEVATIONS

 SCALE:
 DATE:
 DRAWING NO.:

 100 @ A3
 FEB. 2021
 SO-WS 105

 DRAWN BY:
 CHECKED BY:
 105

STATUS:

PLANNING