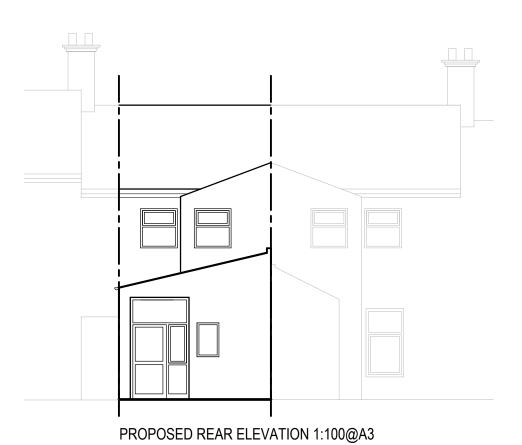

PROPOSED RIGHT ELEVATION (SECTION) 1:100@A3

PROPOSED LEFT ELEVATION (SECTION) 1:100@A3

Revision Date

CLIENT:

LORRAINE ROBINSON

PROJECT:

PROPOSED SINGLE STOREY SIDE/REAR EXTENSION

LOCATION:

28 WOODLANDS STREET, SMETHWICK B66 3TF

TITLE :

PROPOSED ELEVATIONS

 SCALE:
 DATE:
 DRAWING NO.:

 100 @ A3
 FEB. 2021
 SO-WS 105

 DRAWN BY:
 CHECKED BY:
 105

STATUS:

PLANNING