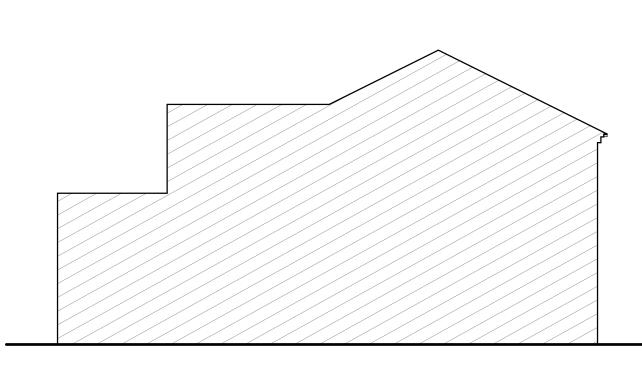

PROPOSED RIGHT ELEVATION (SECTION) 1:100@A3

PROPOSED LEFT ELEVATION (SECTION) 1:100@A3

Revision Date

CLIENT:

LORRAINE ROBINSON

PROJECT:

PROPOSED SINGLE STOREY SIDE/REAR EXTENSION

LOCATION: