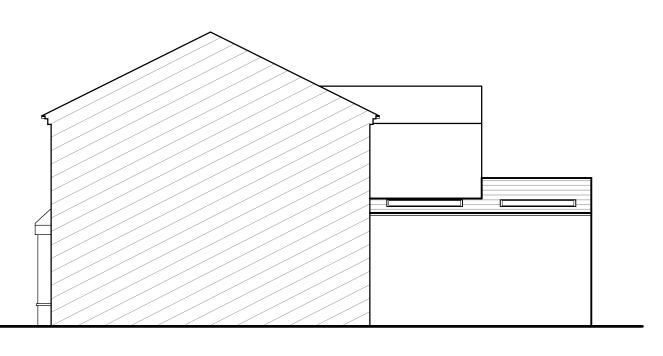

PROPOSED RIGHT ELEVATION (SECTION) 1:100@A3

PROPOSED LEFT ELEVATION (SECTION) 1:100@A3

Revision Date

CLIENT:

LORRAINE ROBINSON

PROJECT:

PROPOSED SINGLE STOREY SIDE/REAR EXTENSION

LOCATION: