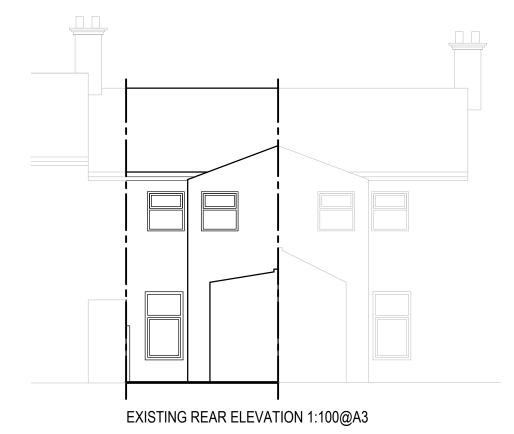

EXISTING FRONT ELEVATION 1:100@A3

EXISTING RIGHT ELEVATION (SECTION) 1:100@A3

EXISTING LEFT ELEVATION (SECTION) 1:100@A3

Revision

Date

CLIENT :