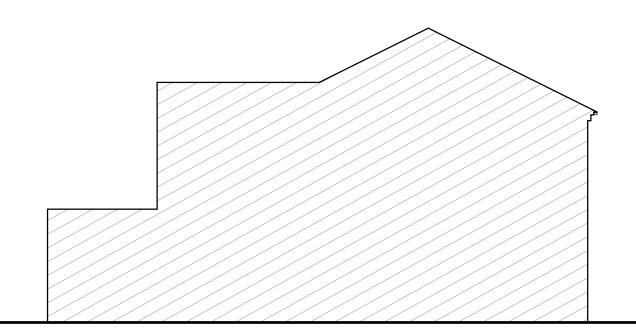

EXISTING FRONT ELEVATION 1:100@A3

EXISTING RIGHT ELEVATION (SECTION) 1:100@A3

EXISTING LEFT ELEVATION (SECTION) 1:100@A3

Revision

Date

CLIENT :