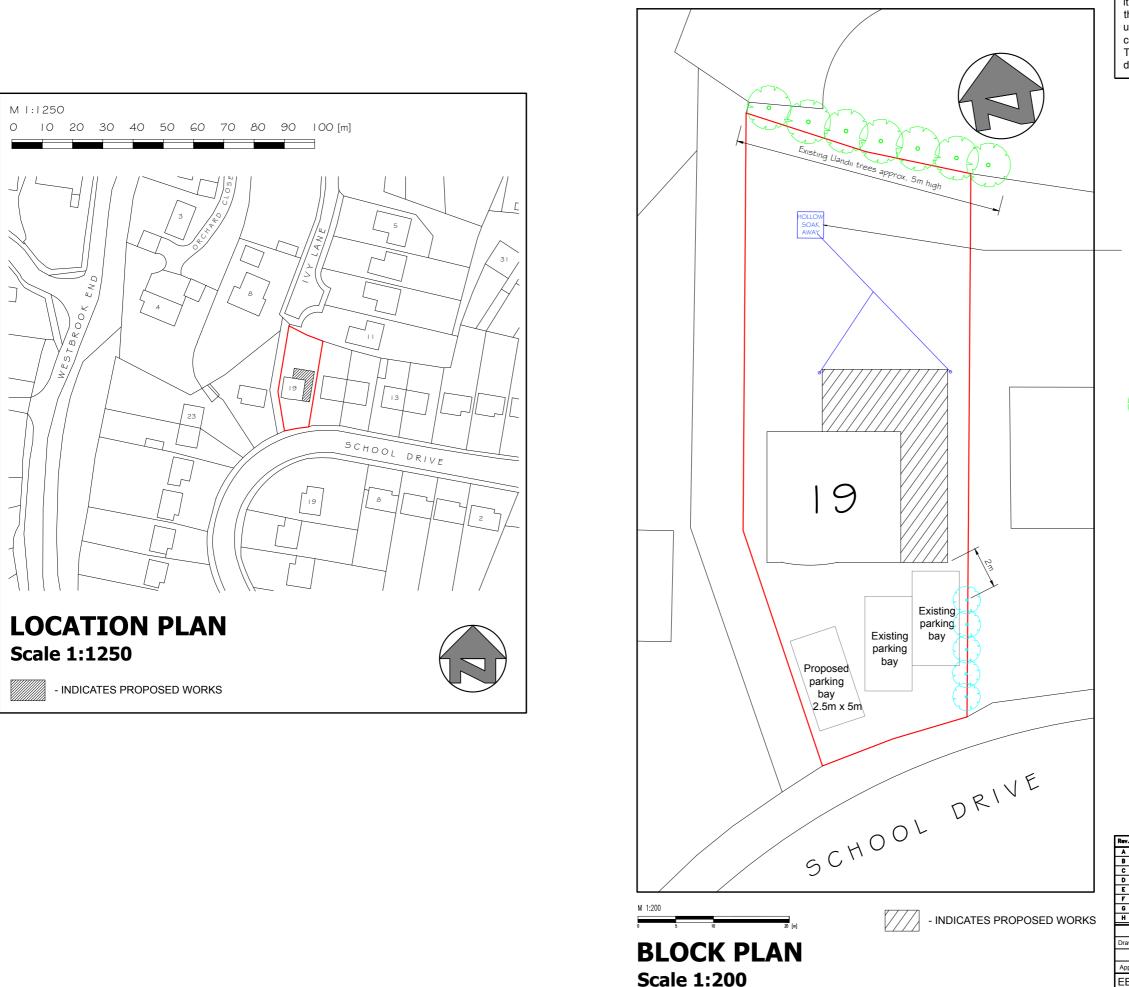

The principle points of construction only are illustrated. Layout and dimensions are subject to confirmation and detailed design.

New hollow soak away measuring 1 m x 1 m x 1 m deep (below inlet pipe) to be 5 m from new extension.

3 off Im x Im x 0.333m Aquavoid crates, or similar, wrapped with a non woven geotextile membrane. Installed to SCS Aquavoid's installation instructions.

I OOmm gravel to top, bottom and sides of grates. Excavated soil back filled on top to make level.

- Existing Llayland Cypress trees to be retained - 5m high. 11m from foundations
- Existing Llayland Cypress trees to be removed - 2m high. 2m from foundations

Foundations to be 1.16m deep as calculated using NHBC Chap. 4.2 and 4.4

Date Name
20.09.2018 EB
Number Initials
PROPOSED SIDE AND REAR EXTENSION
19 SCHOOL DRIVE, NEWTON LONGVILLE
MK17 0DD

EB CAD SERVICES
1 THE WILLOWS, EDLESBOROUGH, LU6 2JH
Tel: 01525 220 510 www.ebcad.co.uk
email: enquiries@ebcad.co.uk

LOCATION & BLOCK PLANS 1:125 1:200 0rg/File No. Rev. -