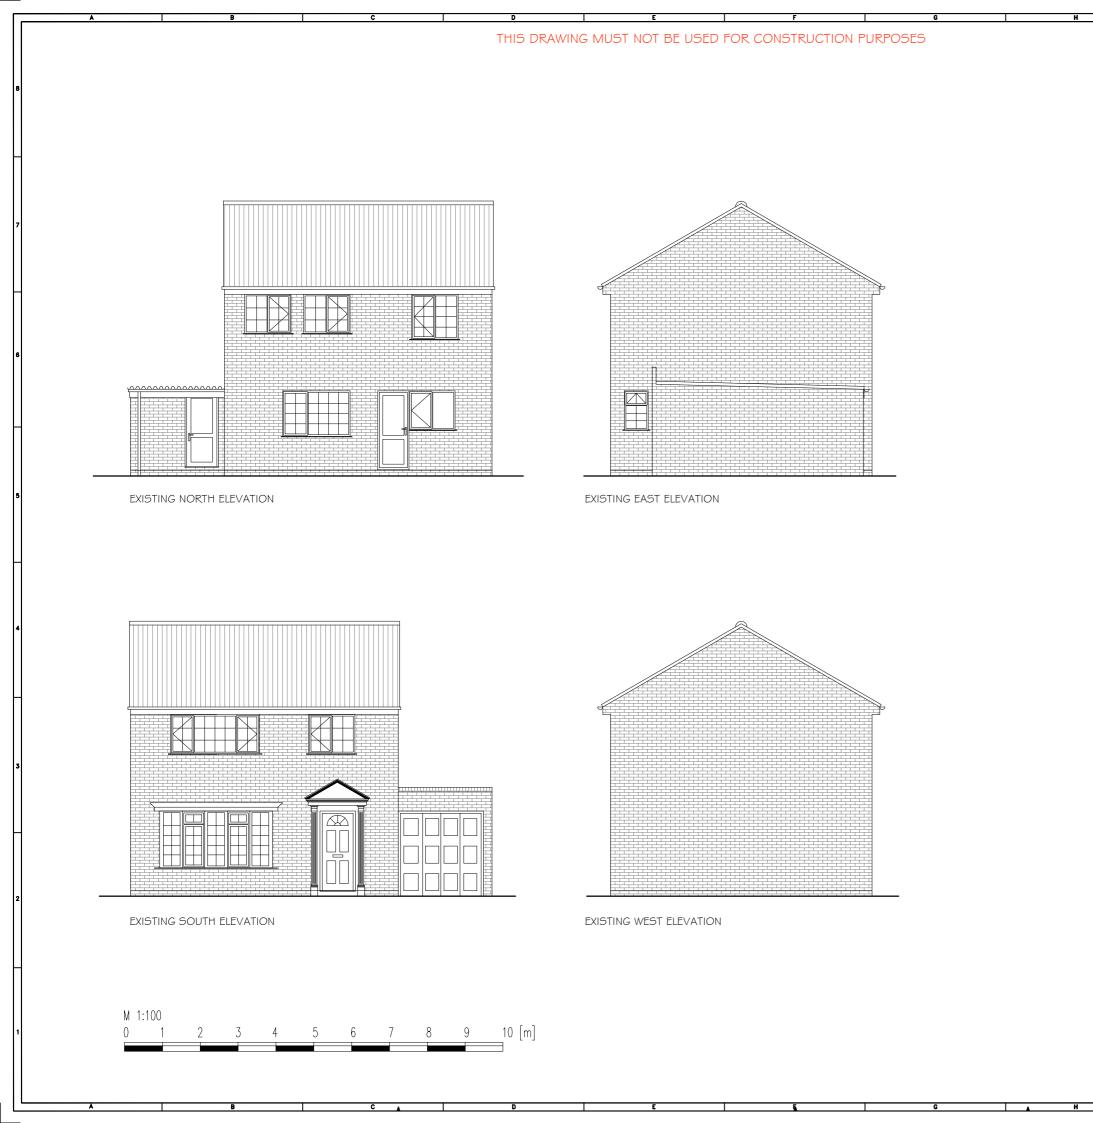

PROPOSED SIDE AND REAR EXTENSION 19 SCHOOL DRIVE, NEWTON LONGVILLE MK17 0DD

EB CAD SERVICES 1 THE WILLOWS, EDLESBOROUGH, LU6 2JH Tel: 01525 220 510 www.ebcad.co.uk email: enquiries@ebcad.co.uk

EXISTING ELEVATIONS 1:100 EB/19SD-03