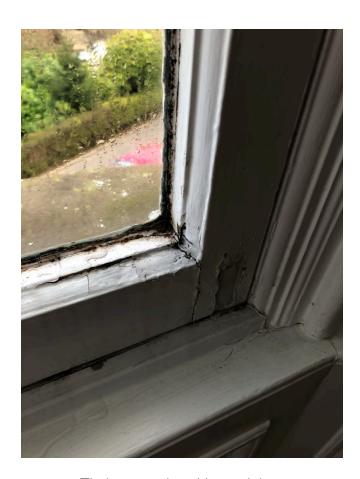

Timbers are breaking at joints

Timbers are breaking at joints

This is typically how much condensation builds, there is water sitting on the timbers which will weaken timbers even more

Paint work is breaking away from timbers due to rot