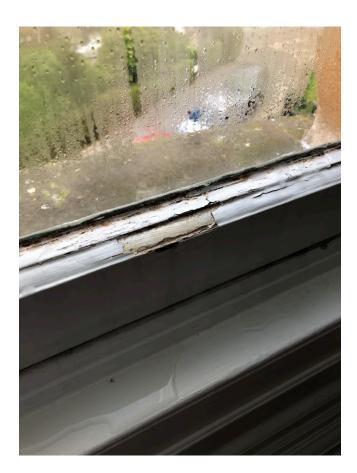

Timbers are breaking at joints

Timbers are breaking at joints

This is typically how much condensation builds, there is water sitting on the timbers which will weaken timbers even more

Paint work is breaking away from timbers due to rot