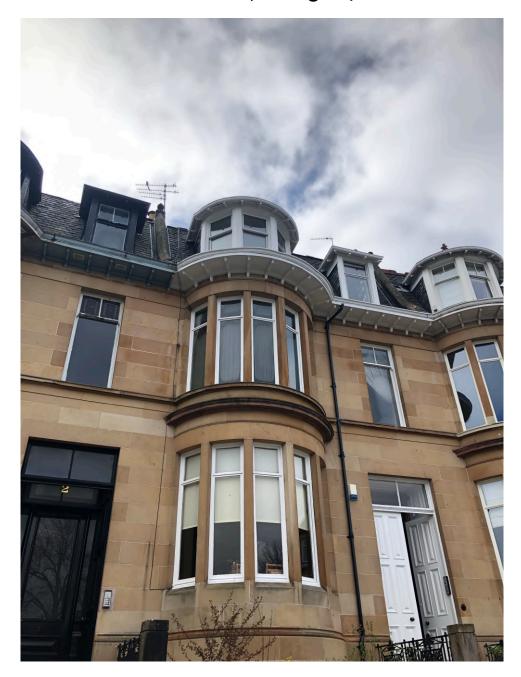

## 3 Princes Garden, Glasgow, G12 9HP

We are going to be replacing the existing casements in the bay with newly manufactured timber casement windows as the existing are rotting and have failed to insulate the property. Condensation builds up quite badly and over time this has affected the timber. The new casements will be fitted into the existing cases. We will also be replacing the existing sash and case with new top and bottom sashes fitted into the existing case. Newly manufactured windows will insulate the property more effectively and stop condensation building