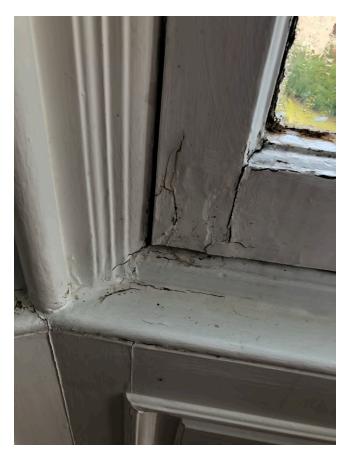

Timbers are breaking at joints

Timbers are breaking at joints

This is typically how much condensation builds, there is water sitting on the timbers which will weaken timbers even more

Paint work is breaking away from timbers due to rot