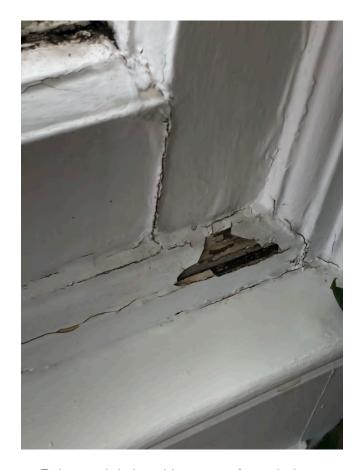

Timbers are breaking at joints

Timbers are breaking at joints

This is typically how much condensation builds, there is water sitting on the timbers which will weaken timbers even more

Paint work is breaking away from timbers due to rot