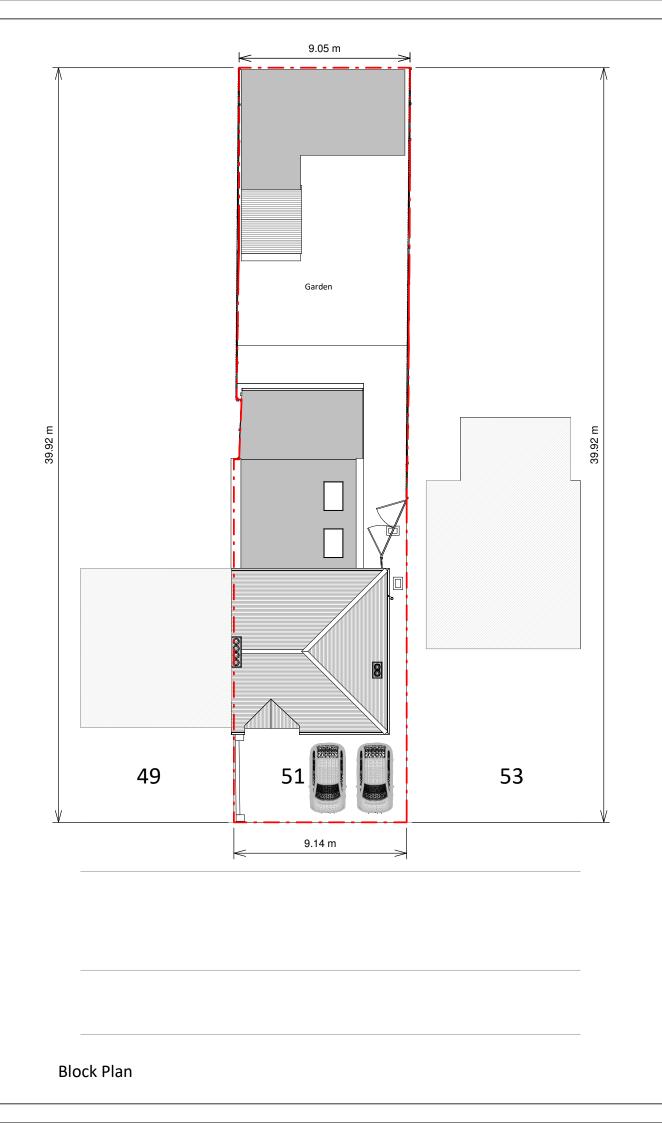

| KEY                                     |  |
|-----------------------------------------|--|
| Neighboring context — - — Boundary line |  |
|                                         |  |
|                                         |  |
|                                         |  |

## JOB TITLE

Retrospective proposed garden annex, floor plan redesign and all assoicated works at 51 Stephenshon Avenue

## DRAWING TITLE

Proposed Block Plan

## CLIENT

2 0 2 4 6 8

SCALE 1:200

Ana Constantinescu

| SCALE        | DRAWN   |
|--------------|---------|
| 1: 200 at A3 | TS      |
|              |         |
| DATE         | CHECKED |

**DRAWING NO.** 70259 - 402 A