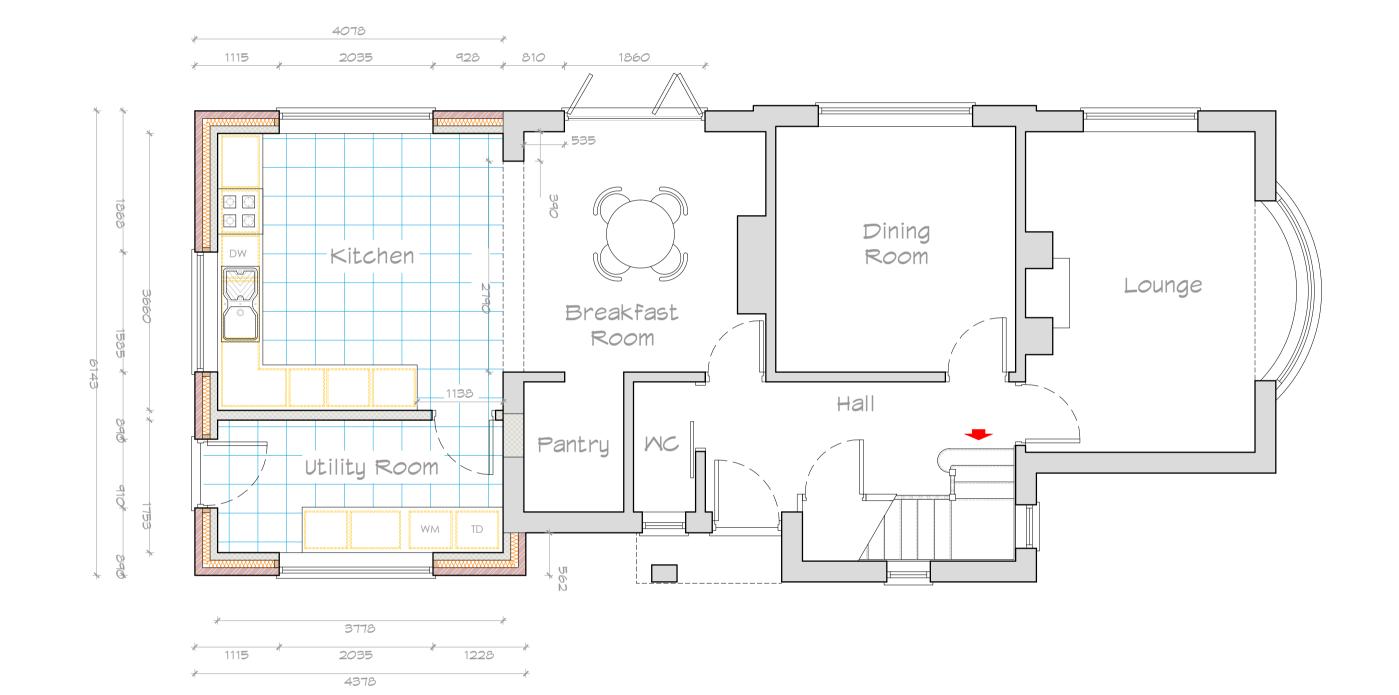

Front elevation

Side elevation

Side elevation

Rear elevation

Roof plan as existing scale 1:100

Floor plan as existing scale 1:100

Floor plan as proposed Scale 1:50

Roof plan as proposed