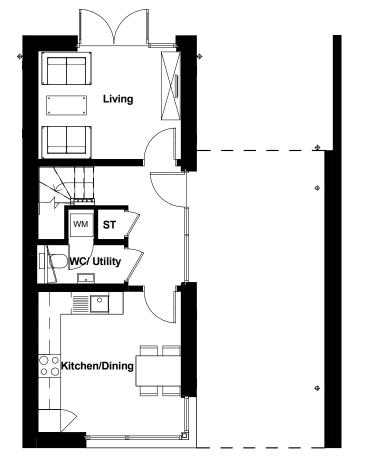

### **Pollard Thomas Edwards**

| Beechwood     | - West |   |          |
|---------------|--------|---|----------|
| PL_247        |        |   |          |
| 16-088        |        |   |          |
| Lane House    | ;      |   |          |
| First Floor F | Plans  |   |          |
|               |        |   |          |
| Scale 1 : 10  | 0@A3   |   | revision |
| 10.06.16      |        |   | A        |
| 1 0           | 1      | 2 | 5 m      |
|               |        |   |          |
| Metres        |        |   | 1:100    |
|               |        |   |          |

TP RP KN LG

A 20.10.17 NMA Planning Update - 10.06.16 PLANNING ISSUE

LE-F

Section 1

Section 2