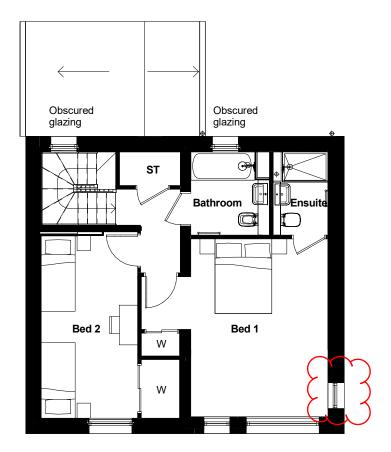

### **Pollard Thomas Edwards**

| Beechwood     | - West |   |          |
|---------------|--------|---|----------|
| PL_247        |        |   |          |
| 16-088        |        |   |          |
| Lane House    | ;      |   |          |
| First Floor F | Plans  |   |          |
|               |        |   |          |
| Scale 1 : 10  | 0@A3   |   | revision |
| 10.06.16      |        |   | A        |
| 1 0           | 1      | 2 | 5 m      |
|               |        |   |          |
| Metres        |        |   | 1:100    |
|               |        |   |          |

TP RP KN LG

A 20.10.17 NMA Planning Update - 10.06.16 PLANNING ISSUE

LE-F

Section 1

Section 2