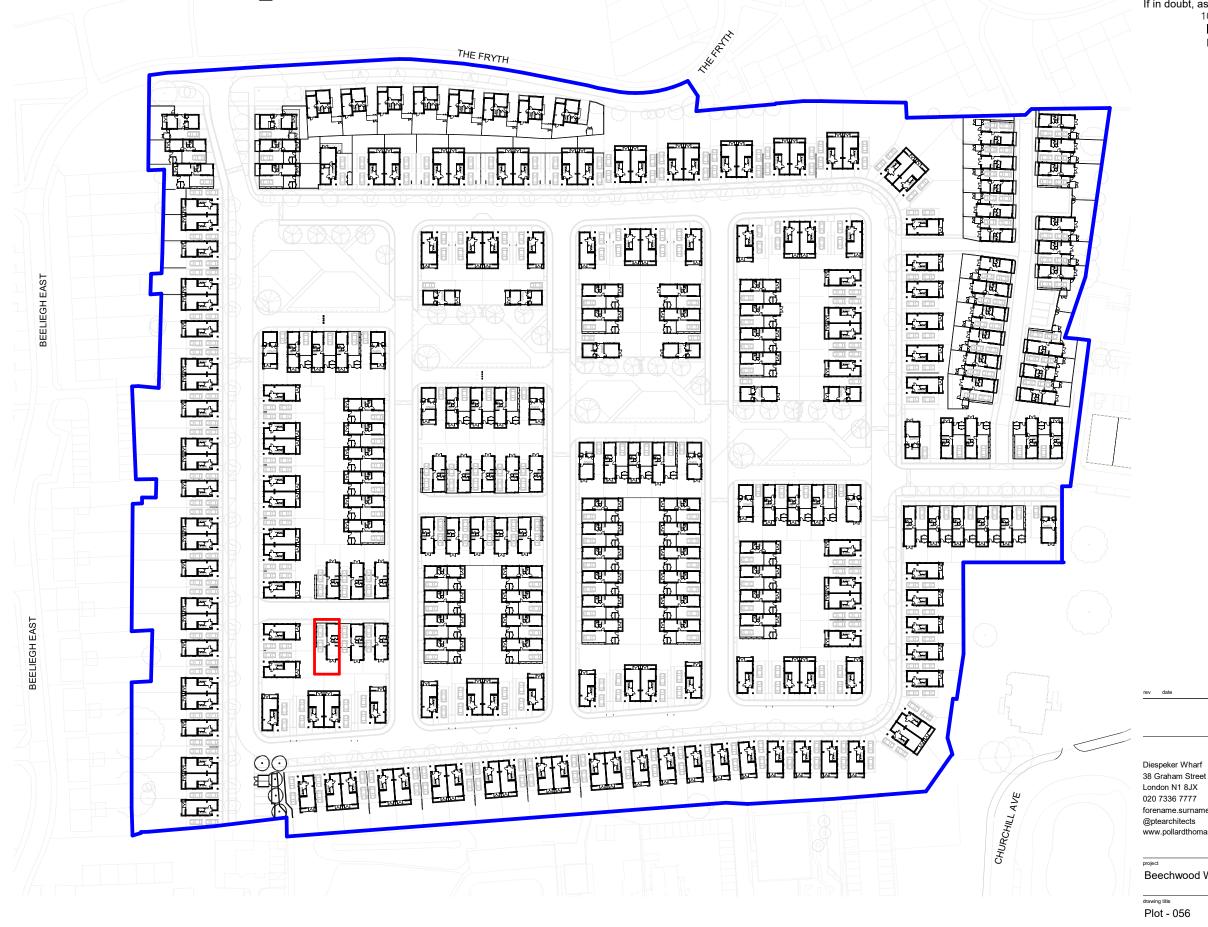

#### PLOT NUMBER 056 HOUSE TYPE Lane

LOCATION In accordance with drawing PL\_033 'Site Layout' and plot specific Site Layout drawings (or any subsequent update agreed with the Local Authority).

\*Refer to design code section 5.3.7 for allowed brick paint accent locations

# **PLANNING**

forename.surname@ptea.co.uk www.pollardthomasedwards.co.u

drawn audited

Beechwood West

drawing numbe

16-088 KN 1:1250@A3 Jan' 19 revision

BDW-PTE-11-056-00-DR-A-82056

LE-G01