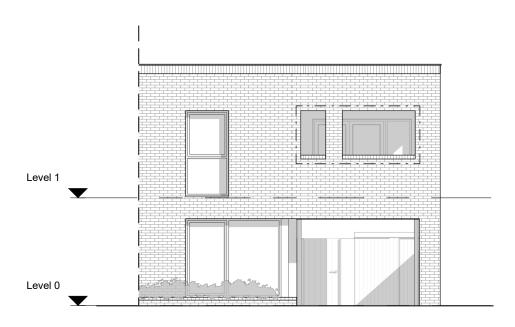

#### PLOT NUMBER 056 HOUSE TYPE Lane

LOCATION In accordance with drawing PL\_033 'Site Layout' and plot specific Site Layout drawings (or any subsequent update agreed with the Local Authority).

\*Refer to design code section 5.3.7 for allowed brick paint accent locations

\*\*Refer to design code section 5.3.5 for allowed feature window types and locations

| PLOT TYPE | GROUND FLOOR<br>PLAN                                                                                                                         | FIRST FLOOR PLAN                 | SECOND FLOOR<br>PLAN | ELEVATION<br>CODE                            | BRICK                   | BRICK PAINT<br>ACCENT*                 | TILE                  | FEATURE<br>WINDOW** | WINDOW FRAME<br>COLOUR                         | PLOT RESTRICTIONS                                                                                                  |
|-----------|----------------------------------------------------------------------------------------------------------------------------------------------|----------------------------------|----------------------|----------------------------------------------|-------------------------|----------------------------------------|-----------------------|---------------------|------------------------------------------------|--------------------------------------------------------------------------------------------------------------------|
| LE        | G01 : PL_245 A<br>G02 : PL_245 A<br>G03 : PL_245 A<br>G04 : PL_245 A<br>G05 : PL_246 A<br>G05 : PL_246 A<br>G07 : PL_246 A<br>G07 : PL_246 A | F01 : PL_247 A<br>F02 : PL_247 A |                      | PL_332 A<br>PL_333 A<br>PL_334 A<br>PL_335 A | Red Brick<br>Buff Brick | None<br>White Painted<br>Black Painted | Terracotta<br>Brindle | None<br>One         | Black<br>Dark Brown<br>Light Green<br>Mid Grey | Must be End (LE) version of this house type.<br>No windows to side boundary elevation.<br>Obscured glazing to rear |