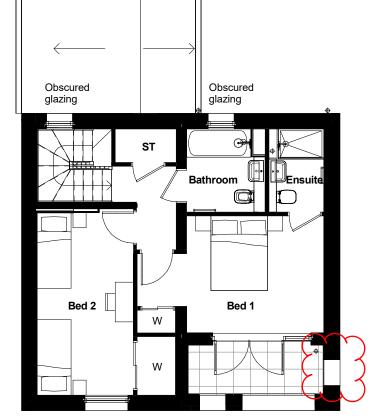

### **Pollard Thomas Edwards**

| Beechwood     | - West |   |          |
|---------------|--------|---|----------|
| PL_247        |        |   |          |
| 16-088        |        |   |          |
| Lane House    | ;      |   |          |
| First Floor F | Plans  |   |          |
|               |        |   |          |
| Scale 1 : 10  | 0@A3   |   | revision |
| 10.06.16      |        |   | A        |
| 1 0           | 1      | 2 | 5 m      |
|               |        |   |          |
| Metres        |        |   | 1:100    |
|               |        |   |          |

TP RP KN LG

A 20.10.17 NMA Planning Update - 10.06.16 PLANNING ISSUE

LE-F

Section 1

Section 2