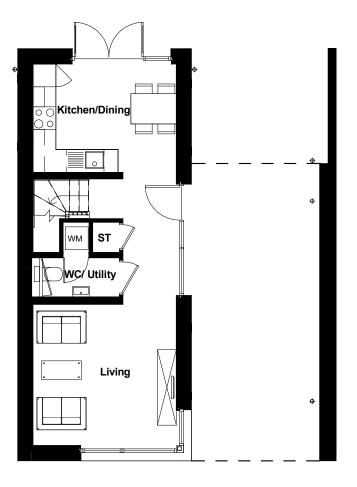

### **Pollard Thomas Edwards**

| Beechwood     | - West |   |          |
|---------------|--------|---|----------|
| PL_247        |        |   |          |
| 16-088        |        |   |          |
| Lane House    | ;      |   |          |
| First Floor F | Plans  |   |          |
|               |        |   |          |
| Scale 1 : 10  | 0@A3   |   | revision |
| 10.06.16      |        |   | A        |
| 1 0           | 1      | 2 | 5 m      |
|               |        |   |          |
| Metres        |        |   | 1:100    |
|               |        |   |          |

TP RP KN LG

A 20.10.17 NMA Planning Update - 10.06.16 PLANNING ISSUE

LE-F

Section 1

Section 2