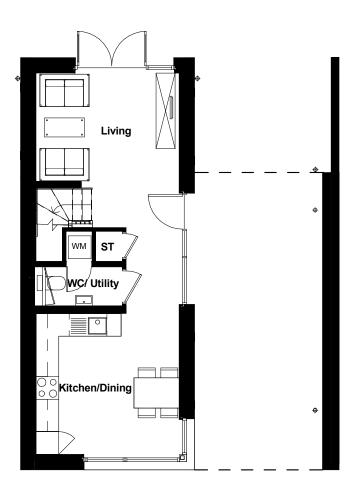

LE-G02

LE-G03

\_

# LE-G

\_

| + |                     |                        | A Planning<br>ANNING IS   |   | TP<br>KN | RP<br>LG                      |
|---|---------------------|------------------------|---------------------------|---|----------|-------------------------------|
|   | PL_<br>16-0<br>Lane | 245<br>)88<br>e House  | l - West<br>e<br>or Plans |   |          |                               |
|   | Sca                 | le 1 : 10<br>6.16<br>0 |                           | 2 |          | revision<br>A<br>5 m<br>1:100 |
|   |                     |                        |                           |   |          |                               |

## Pollard Thomas Edwards

\* WINDOW/OPENING EXCLUDED IN ACCORDANCE WITH APPROVED PLOT RESTRICTIONS MATRIX ١. **7777** 

ーン

LE-F01

LE-F02