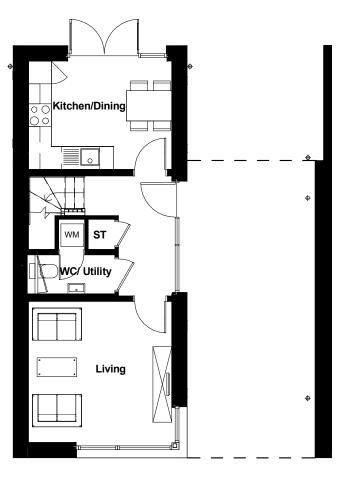

# LE-G

\_

| + |                     |                        | A Planning<br>ANNING IS   |   | TP<br>KN | RP<br>LG                      |
|---|---------------------|------------------------|---------------------------|---|----------|-------------------------------|
|   | PL_<br>16-0<br>Lane | 245<br>)88<br>e House  | l - West<br>e<br>or Plans |   |          |                               |
|   | Sca                 | le 1 : 10<br>6.16<br>0 |                           | 2 |          | revision<br>A<br>5 m<br>1:100 |
|   |                     |                        |                           |   |          |                               |

## Pollard Thomas Edwards

\* WINDOW/OPENING EXCLUDED IN ACCORDANCE WITH APPROVED PLOT RESTRICTIONS MATRIX ١. **7777** 

ーン

LE-F01

LE-F02