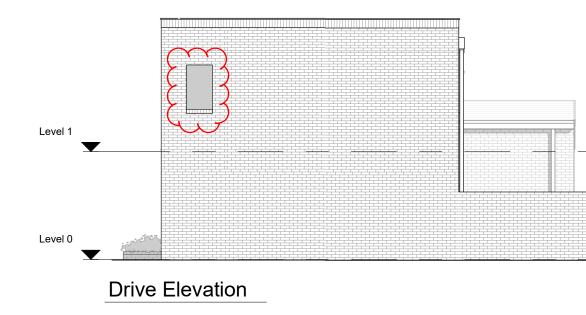

\*\*Refer to design code section 5.3.5 for allowed feature window types and locations

| PLOT TYPE | GROUND FLOOR<br>PLAN                                                                                                                         | FIRST FLOOR PLAN                 | SECOND FLOOR<br>PLAN | ELEVATION<br>CODE                            | BRICK                   | BRICK PAINT<br>ACCENT*                 | TILE                  | FEATURE<br>WINDOW** | WINDOW FRAME<br>COLOUR                         | PLOT RESTRICTIONS                                                                                                  |
|-----------|----------------------------------------------------------------------------------------------------------------------------------------------|----------------------------------|----------------------|----------------------------------------------|-------------------------|----------------------------------------|-----------------------|---------------------|------------------------------------------------|--------------------------------------------------------------------------------------------------------------------|
| LE        | G01 : PL_245 A<br>G02 : PL_245 A<br>G03 : PL_245 A<br>G04 : PL_245 A<br>G05 : PL_246 A<br>G05 : PL_246 A<br>G07 : PL_246 A<br>G07 : PL_246 A | F01 : PL_247 A<br>F02 : PL_247 A |                      | PL_332 A<br>PL_333 A<br>PL_334 A<br>PL_335 A | Red Brick<br>Buff Brick | None<br>White Painted<br>Black Painted | Terracotta<br>Brindle | None<br>One         | Black<br>Dark Brown<br>Light Green<br>Mid Grey | Must be End (LE) version of this house type.<br>No windows to side boundary elevation.<br>Obscured glazing to rear |

#### Materials Hatch Key

| Brick                                  |
|----------------------------------------|
| Clay Tile                              |
| Timber Fence                           |
| Obscured Glazing                       |
| Location of Optional<br>Feature Window |