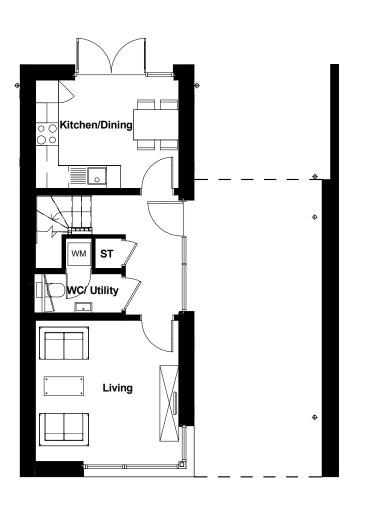

<sup>\*\*</sup>Refer to design code section 5.3.5 for allowed feature window types and locations

| PLOT TYPE | GROUND FLOOR<br>PLAN                                                                                                                 | FIRST FLOOR PLAN                 | SECOND FLOOR<br>PLAN | ELEVATION<br>CODE                            | BRICK                   | BRICK PAINT<br>ACCENT*                 | TILE                  | FEATURE<br>WINDOW** | WINDOW FRAME<br>COLOUR                         | PLOT RESTRICTIONS                                                                                            |
|-----------|--------------------------------------------------------------------------------------------------------------------------------------|----------------------------------|----------------------|----------------------------------------------|-------------------------|----------------------------------------|-----------------------|---------------------|------------------------------------------------|--------------------------------------------------------------------------------------------------------------|
| LE        | G01: PL_245 A<br>G02: PL_245 A<br>G03: PL_245 A<br>G04: PL_245 A<br>G05: PL_246 A<br>G06: PL_246 A<br>G07: PL_246 A<br>G07: PL_246 A | F01 : PL_247 A<br>F02 : PL_247 A |                      | PL_332 A<br>PL_333 A<br>PL_334 A<br>PL_335 A | Red Brick<br>Buff Brick | None<br>White Painted<br>Black Painted | Terracotta<br>Brindle | None<br>One         | Black<br>Dark Brown<br>Light Green<br>Mid Grey | Must be End (LE) version of this house type. No windows to side boundary elevation. Obscured glazing to rear |