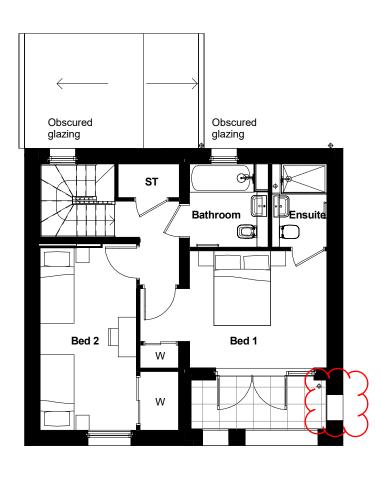

<sup>\*\*</sup>Refer to design code section 5.3.5 for allowed feature window types and locations

| PLOT TYPE | GROUND FLOOR<br>PLAN                                                                                                                 | FIRST FLOOR PLAN                 | SECOND FLOOR<br>PLAN | ELEVATION<br>CODE                            | BRICK                   | BRICK PAINT<br>ACCENT*                 | TILE                  | FEATURE<br>WINDOW** | WINDOW FRAME<br>COLOUR                         | PLOT RESTRICTIONS                                                                                            |
|-----------|--------------------------------------------------------------------------------------------------------------------------------------|----------------------------------|----------------------|----------------------------------------------|-------------------------|----------------------------------------|-----------------------|---------------------|------------------------------------------------|--------------------------------------------------------------------------------------------------------------|
| LE        | G01: PL_245 A<br>G02: PL_245 A<br>G03: PL_245 A<br>G04: PL_245 A<br>G05: PL_246 A<br>G06: PL_246 A<br>G07: PL_246 A<br>G07: PL_246 A | F01 : PL_247 A<br>F02 : PL_247 A |                      | PL_332 A<br>PL_333 A<br>PL_334 A<br>PL_335 A | Red Brick<br>Buff Brick | None<br>White Painted<br>Black Painted | Terracotta<br>Brindle | None<br>One         | Black<br>Dark Brown<br>Light Green<br>Mid Grey | Must be End (LE) version of this house type. No windows to side boundary elevation. Obscured glazing to rear |