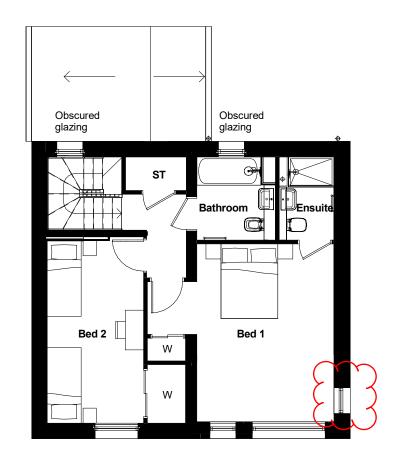

<sup>\*\*</sup>Refer to design code section 5.3.5 for allowed feature window types and locations

| PLOT TYPE | GROUND FLOOR<br>PLAN                                                                                                                 | FIRST FLOOR PLAN                 | SECOND FLOOR<br>PLAN | ELEVATION<br>CODE                            | BRICK                   | BRICK PAINT<br>ACCENT*                 | TILE                  | FEATURE<br>WINDOW** | WINDOW FRAME<br>COLOUR                         | PLOT RESTRICTIONS                                                                                            |
|-----------|--------------------------------------------------------------------------------------------------------------------------------------|----------------------------------|----------------------|----------------------------------------------|-------------------------|----------------------------------------|-----------------------|---------------------|------------------------------------------------|--------------------------------------------------------------------------------------------------------------|
| LE        | G01: PL_245 A<br>G02: PL_245 A<br>G03: PL_245 A<br>G04: PL_245 A<br>G05: PL_246 A<br>G06: PL_246 A<br>G07: PL_246 A<br>G07: PL_246 A | F01 : PL_247 A<br>F02 : PL_247 A |                      | PL_332 A<br>PL_333 A<br>PL_334 A<br>PL_335 A | Red Brick<br>Buff Brick | None<br>White Painted<br>Black Painted | Terracotta<br>Brindle | None<br>One         | Black<br>Dark Brown<br>Light Green<br>Mid Grey | Must be End (LE) version of this house type. No windows to side boundary elevation. Obscured glazing to rear |