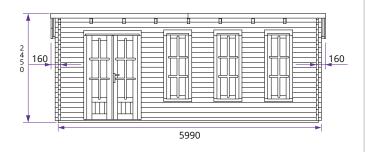

## Specification

- Overall External Dimensions: 6.18m x 4.34m (20' 3" x 14' 2")
- (20' 3" X 14' 2")
- External Width: 5.99m (19' 8")External Depth: 4.00m (13' 1")
- Internal Width: 5.77m (18' 11")
- Internal Depth: 3.79m (12' 5")
- Internal Area (m²): 21.86m²
- Ridge Height: 2.45m (8' 0")
- Internal Eaves Height Front (to under the roof boards); 2.30m (7' 6")
- Internal Eaves Height Front (to under the roof purlins): 2.16m (7' 1")
- Internal Eaves Height Back (to under the roof boards): 1.90m (6' 2")
- Internal Eaves Height Back (to under the roof purlins): 1.76m (5' 9")
- Wall U-Value: 1.93 W/m<sup>2</sup>k
- Roof Style: Pent
- Roof & Floor Thickness: 19mm Tongue and Groove
- Floor Bearers: Pressure Treated

- Storm Braces: Included
- Door Height (Including Frame): 2.02m (6' 7")
- Door Height (Walkthrough Height): 1.88m (6' 2")
- Door Width (Walkthrough Width): 1.10m (3' 7")
- **Door Locking System:** Industry Leading 4 Point Lock 2 Cams, Latch & Hook Bolt
- Window Locking System: Multi Point with Mushroom Headed Espagnolettes
- Window Opening Size: 0.44m x 1.37m (1' 5" x 4' 5")
- Glazing Material: 4mm Toughened Glass
- Glazing Options: 24mm Double Glazing as Standard!
- Ventilation: 2 Plastic Vents Included
- Approx. Assembly Time: 1 2 Days\*
- \*This is an approximate time only, based on 2 people. Assembly time may vary depending on season/weather conditions, foundation type, ability of those constructing, etc