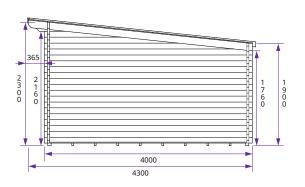

## Specification

- Overall External Dimensions: 6.18m x 4.34m (20' 3" x 14' 2")
- (20' 3" X 14' 2")
- External Width: 5.99m (19' 8")External Depth: 4.00m (13' 1")
- Internal Width: 5.77m (18' 11")
- Internal Depth: 3.79m (12' 5")
- Internal Area (m²): 21.86m²
- Ridge Height: 2.45m (8' 0")
- Internal Eaves Height Front (to under the roof boards); 2.30m (7' 6")
- Internal Eaves Height Front (to under the roof purlins): 2.16m (7' 1")
- Internal Eaves Height Back (to under the roof boards): 1.90m (6' 2")
- Internal Eaves Height Back (to under the roof purlins): 1.76m (5' 9")
- Wall U-Value: 1.93 W/m<sup>2</sup>k
- Roof Style: Pent
- Roof & Floor Thickness: 19mm Tongue and Groove
- Floor Bearers: Pressure Treated