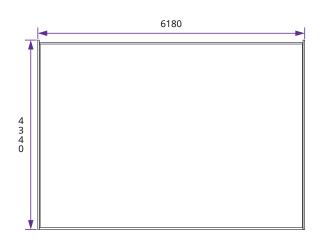

## Specification

- Overall External Dimensions: 6.18m x 4.34m (20' 3" x 14' 2")
- (20' 3" X 14' 2")
- External Width: 5.99m (19' 8")External Depth: 4.00m (13' 1")
- Internal Width: 5.77m (18' 11")
- Internal Depth: 3.79m (12' 5")
- Internal Area (m²): 21.86m²
- Ridge Height: 2.45m (8' 0")
- Internal Eaves Height Front (to under the roof boards); 2.30m (7' 6")
- Internal Eaves Height Front (to under the roof purlins): 2.16m (7' 1")
- Internal Eaves Height Back (to under the roof boards): 1.90m (6' 2")
- Internal Eaves Height Back (to under the roof purlins): 1.76m (5' 9")
- Wall U-Value: 1.93 W/m<sup>2</sup>k
- Roof Style: Pent
- Roof & Floor Thickness: 19mm Tongue and Groove
- Floor Bearers: Pressure Treated