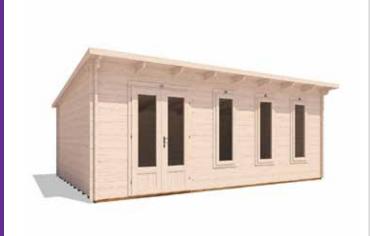

## Terminator Log Cabin W6.0m x D4.0m











## Specification

- Overall External Dimensions: 6.18m x 4.34m (20' 3" x 14' 2")
- (20' 3" X 14' 2")
- External Width: 5.99m (19' 8")External Depth: 4.00m (13' 1")
- Internal Width: 5.77m (18' 11")
- Internal Depth: 3.79m (12' 5")
- Internal Area (m²): 21.86m²
- Ridge Height: 2.45m (8' 0")
- Internal Eaves Height Front (to under the roof boards); 2.30m (7' 6")
- Internal Eaves Height Front (to under the roof purlins): 2.16m (7' 1")
- Internal Eaves Height Back (to under the roof boards): 1.90m (6' 2")
- Internal Eaves Height Back (to under the roof purlins): 1.76m (5' 9")
- Wall U-Value: 1.93 W/m<sup>2</sup>k
- Roof Style: Pent
- Roof & Floor Thickness: 19mm Tongue and Groove
- Floor Bearers: Pressure Treated

- Storm Braces: Included
- Door Height (Including Frame): 2.02m (6' 7")