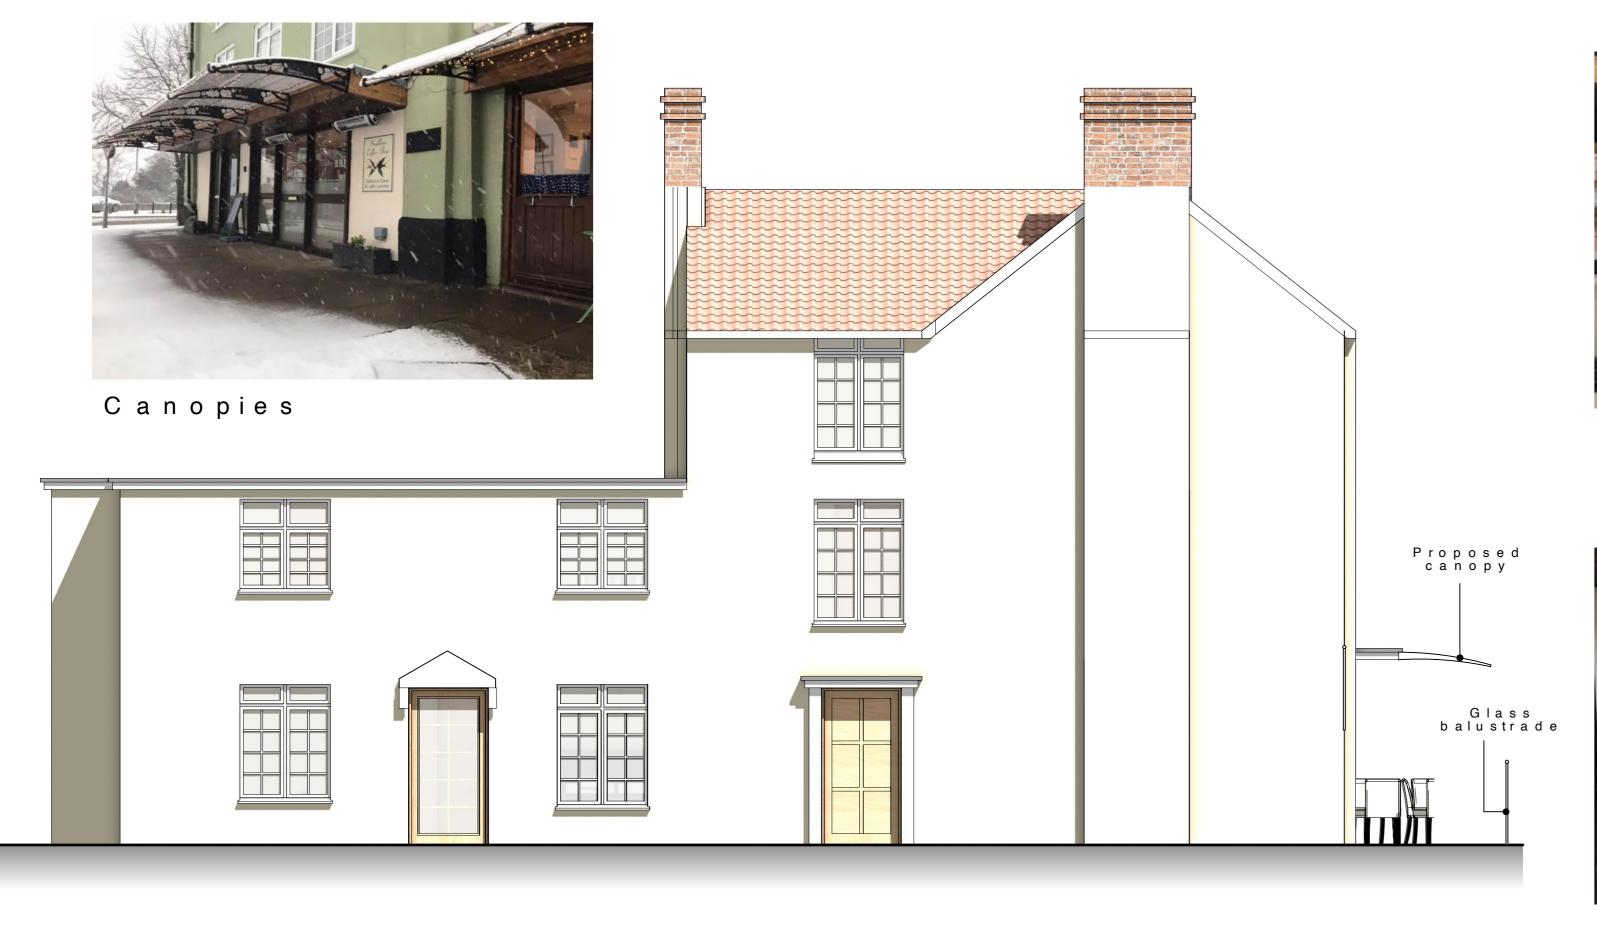

S e a tin g

Signage NORTH ELEVATION 1:50

This drawing and any design shown upon it are the exclusive copyright of: Ground Designs (Norfolk) Limited trading as Ground Designs. No other person may use this design for any purpose, without prior written permission or discharge being received from in a written form from :- Ground Designs (Norfolk) Limited trading as Ground Designs the copyright