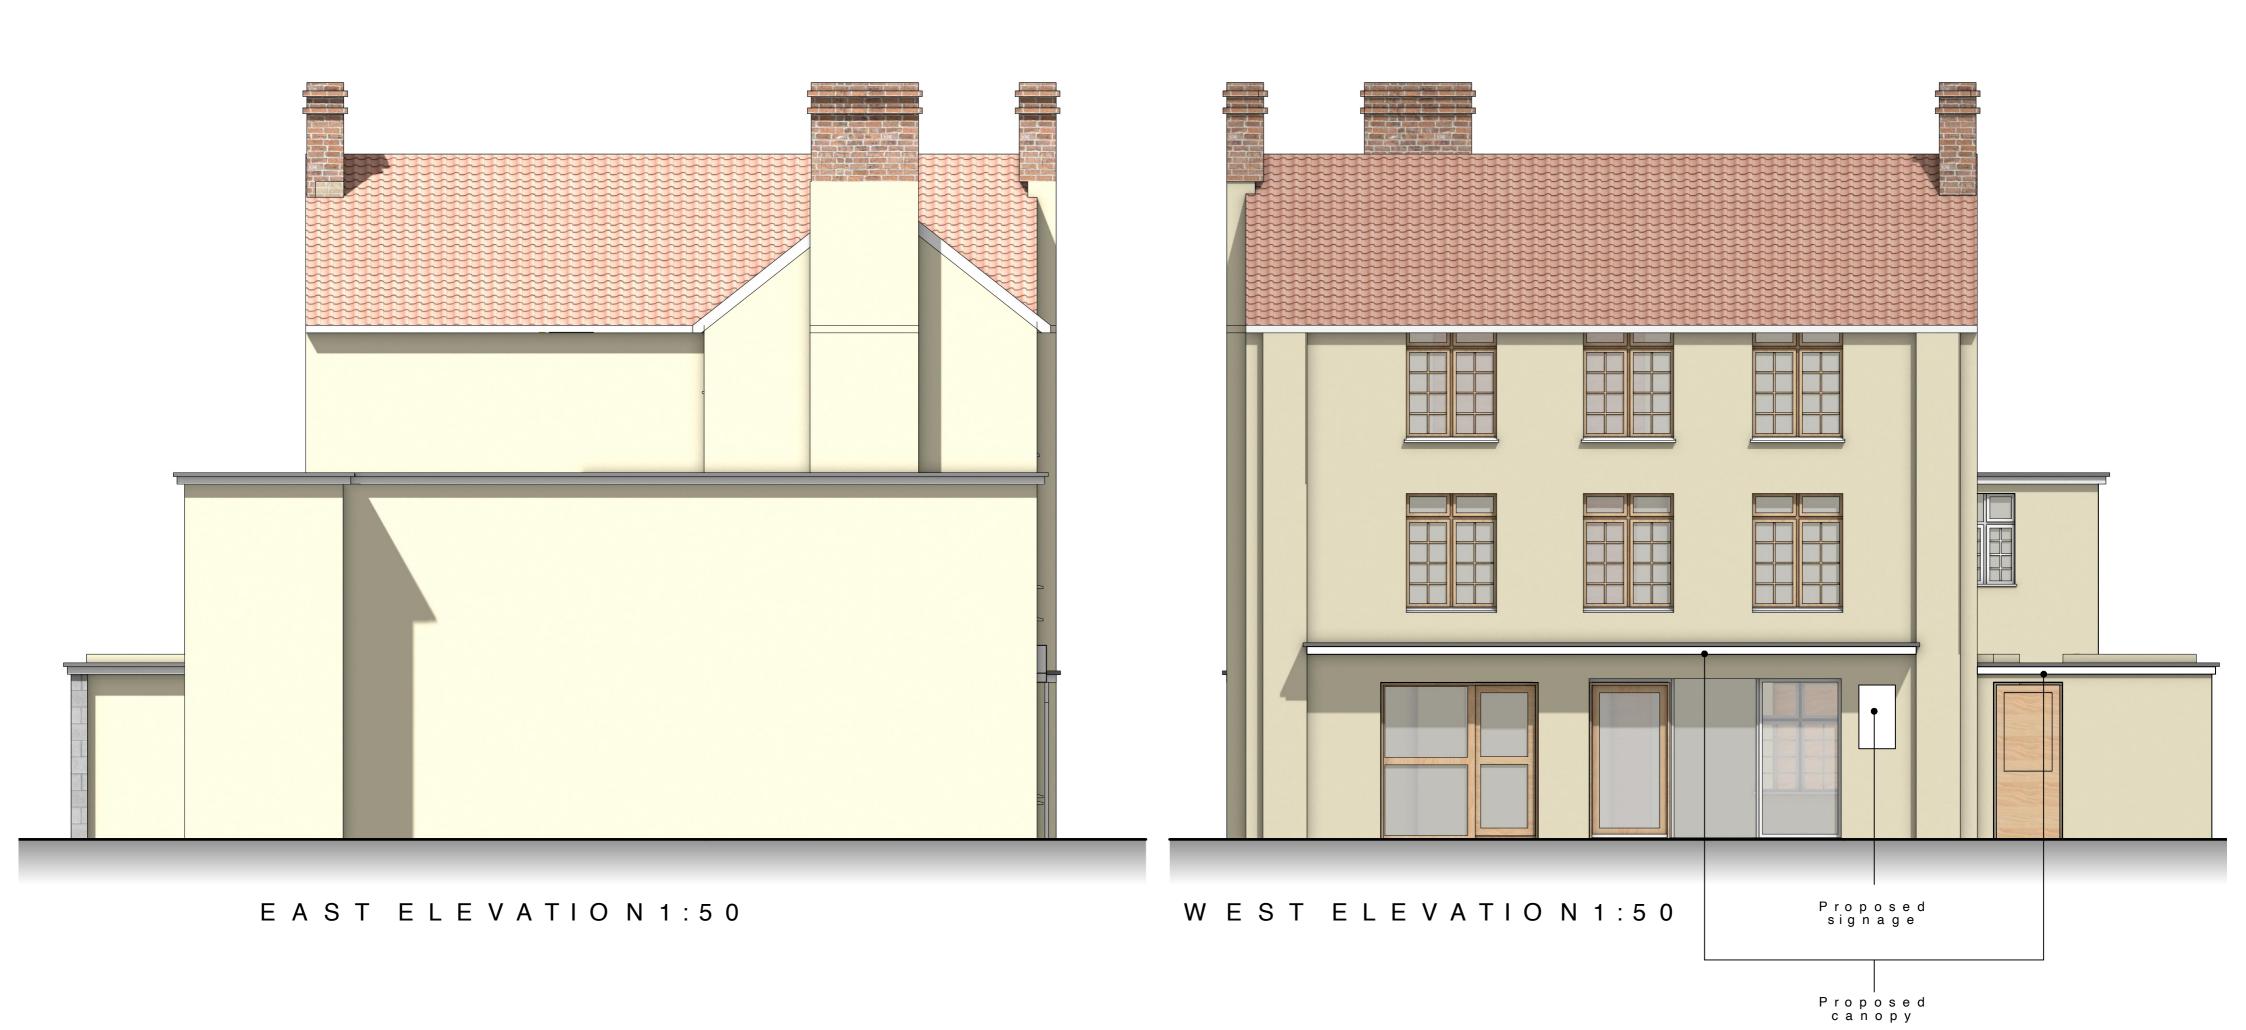

Project Address Brentnall House, Vicarage Street North Walsham, NORFOLK. NR28 9DQ Drawing Title Elevations

As Proposed

Client

Scale 1:50@A1 Date Drawing Ref. 21.10.19 Drawing Number Job No. PL02 2110

Revision