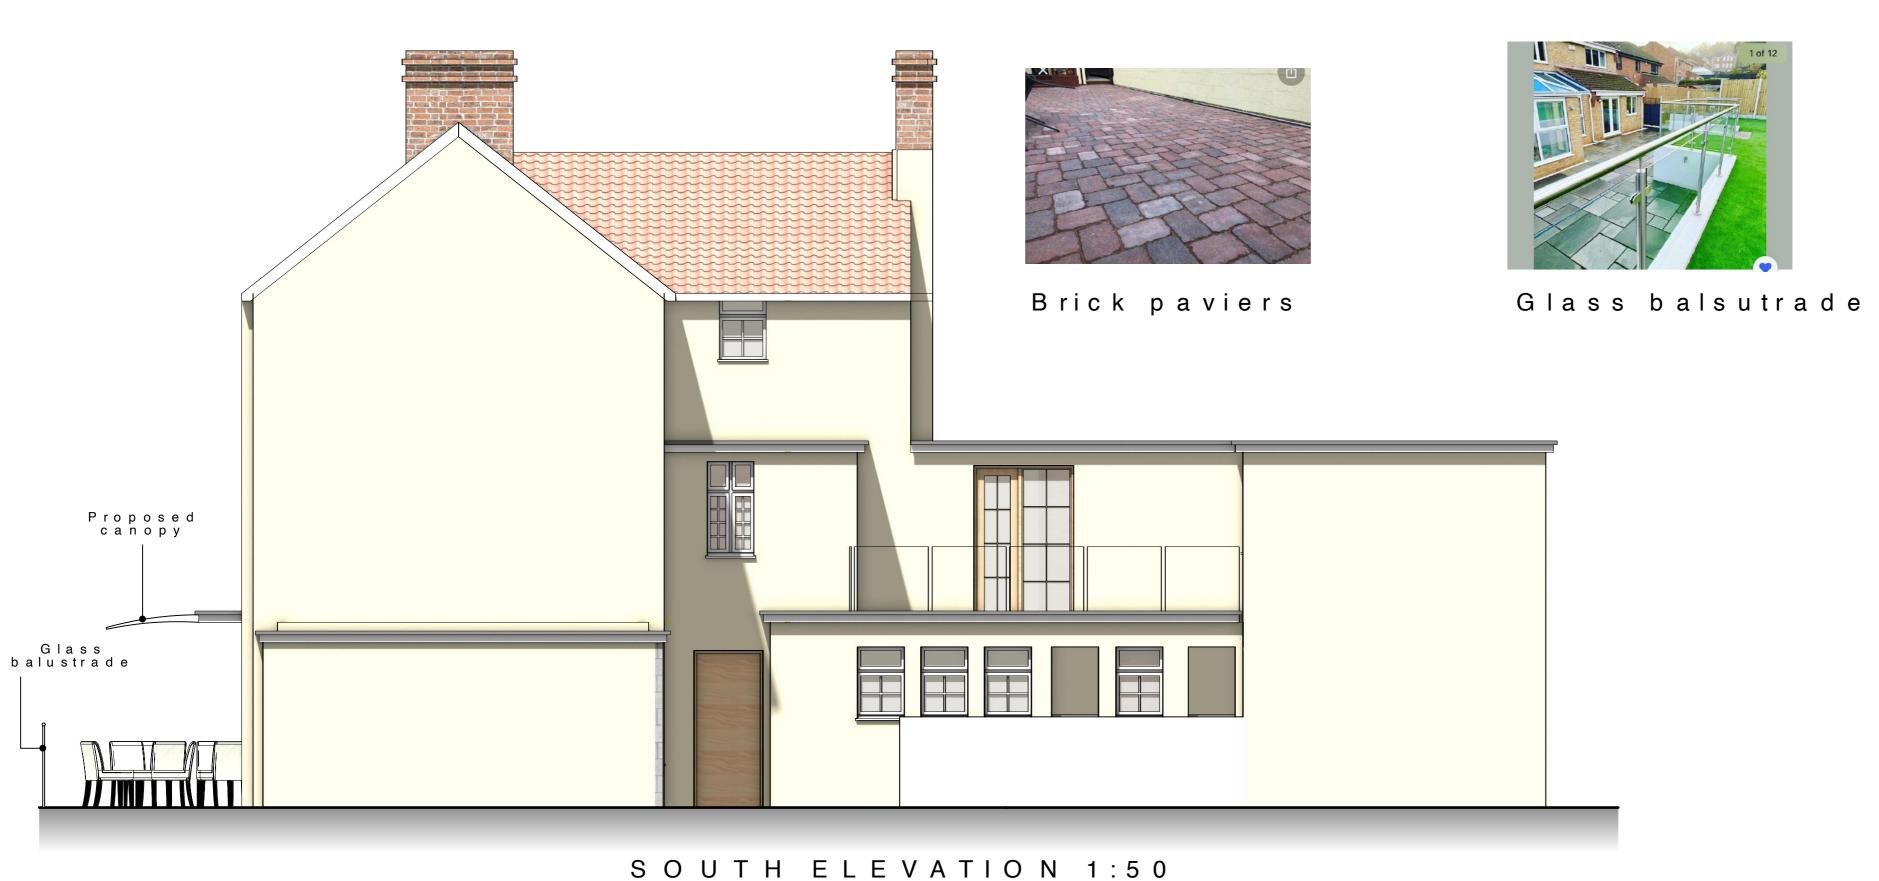

S e a tin g

Signage NORTH ELEVATION 1:50

This drawing and any design shown upon it are the exclusive copyright of: Ground Designs (Norfolk) Limited trading as Ground Designs. No other person may use this design for any purpose, without prior written permission or discharge being received from in a written form from :- Ground Designs (Norfolk) Limited trading as Ground Designs the copyright