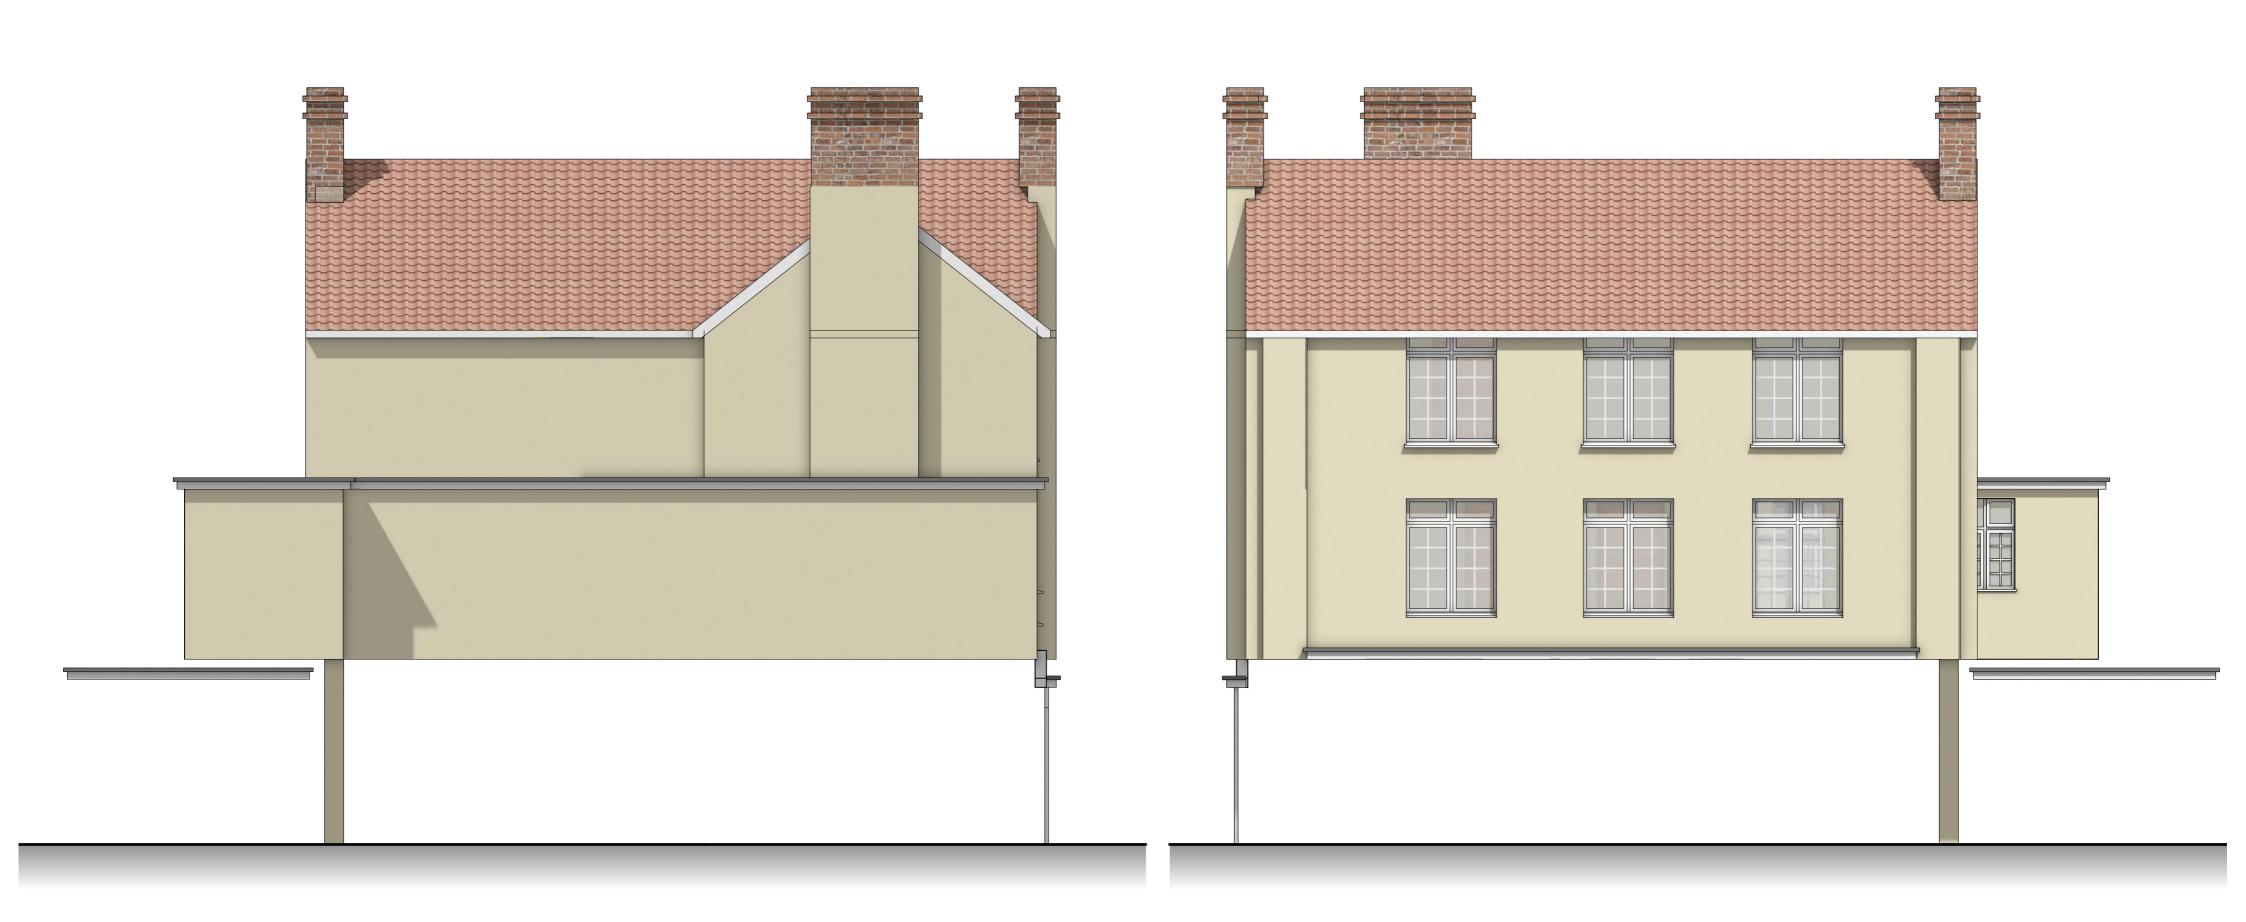

NORTH ELEVATION 1:50

EAST ELEVATION1:50

WEST ELEVATION1:50

Ground Designs (Norfolk) Limited trading as Ground Designs the copyright holder.

This drawing shall not be scaled, check all site dimensions & from fixed positions. Use dimensions on the plans in preference.

Drawing Title Elevations

As Existing

Date Scale 1:50@A1

Job No. Drawing Number SU02

Drawing Ref. Revision -