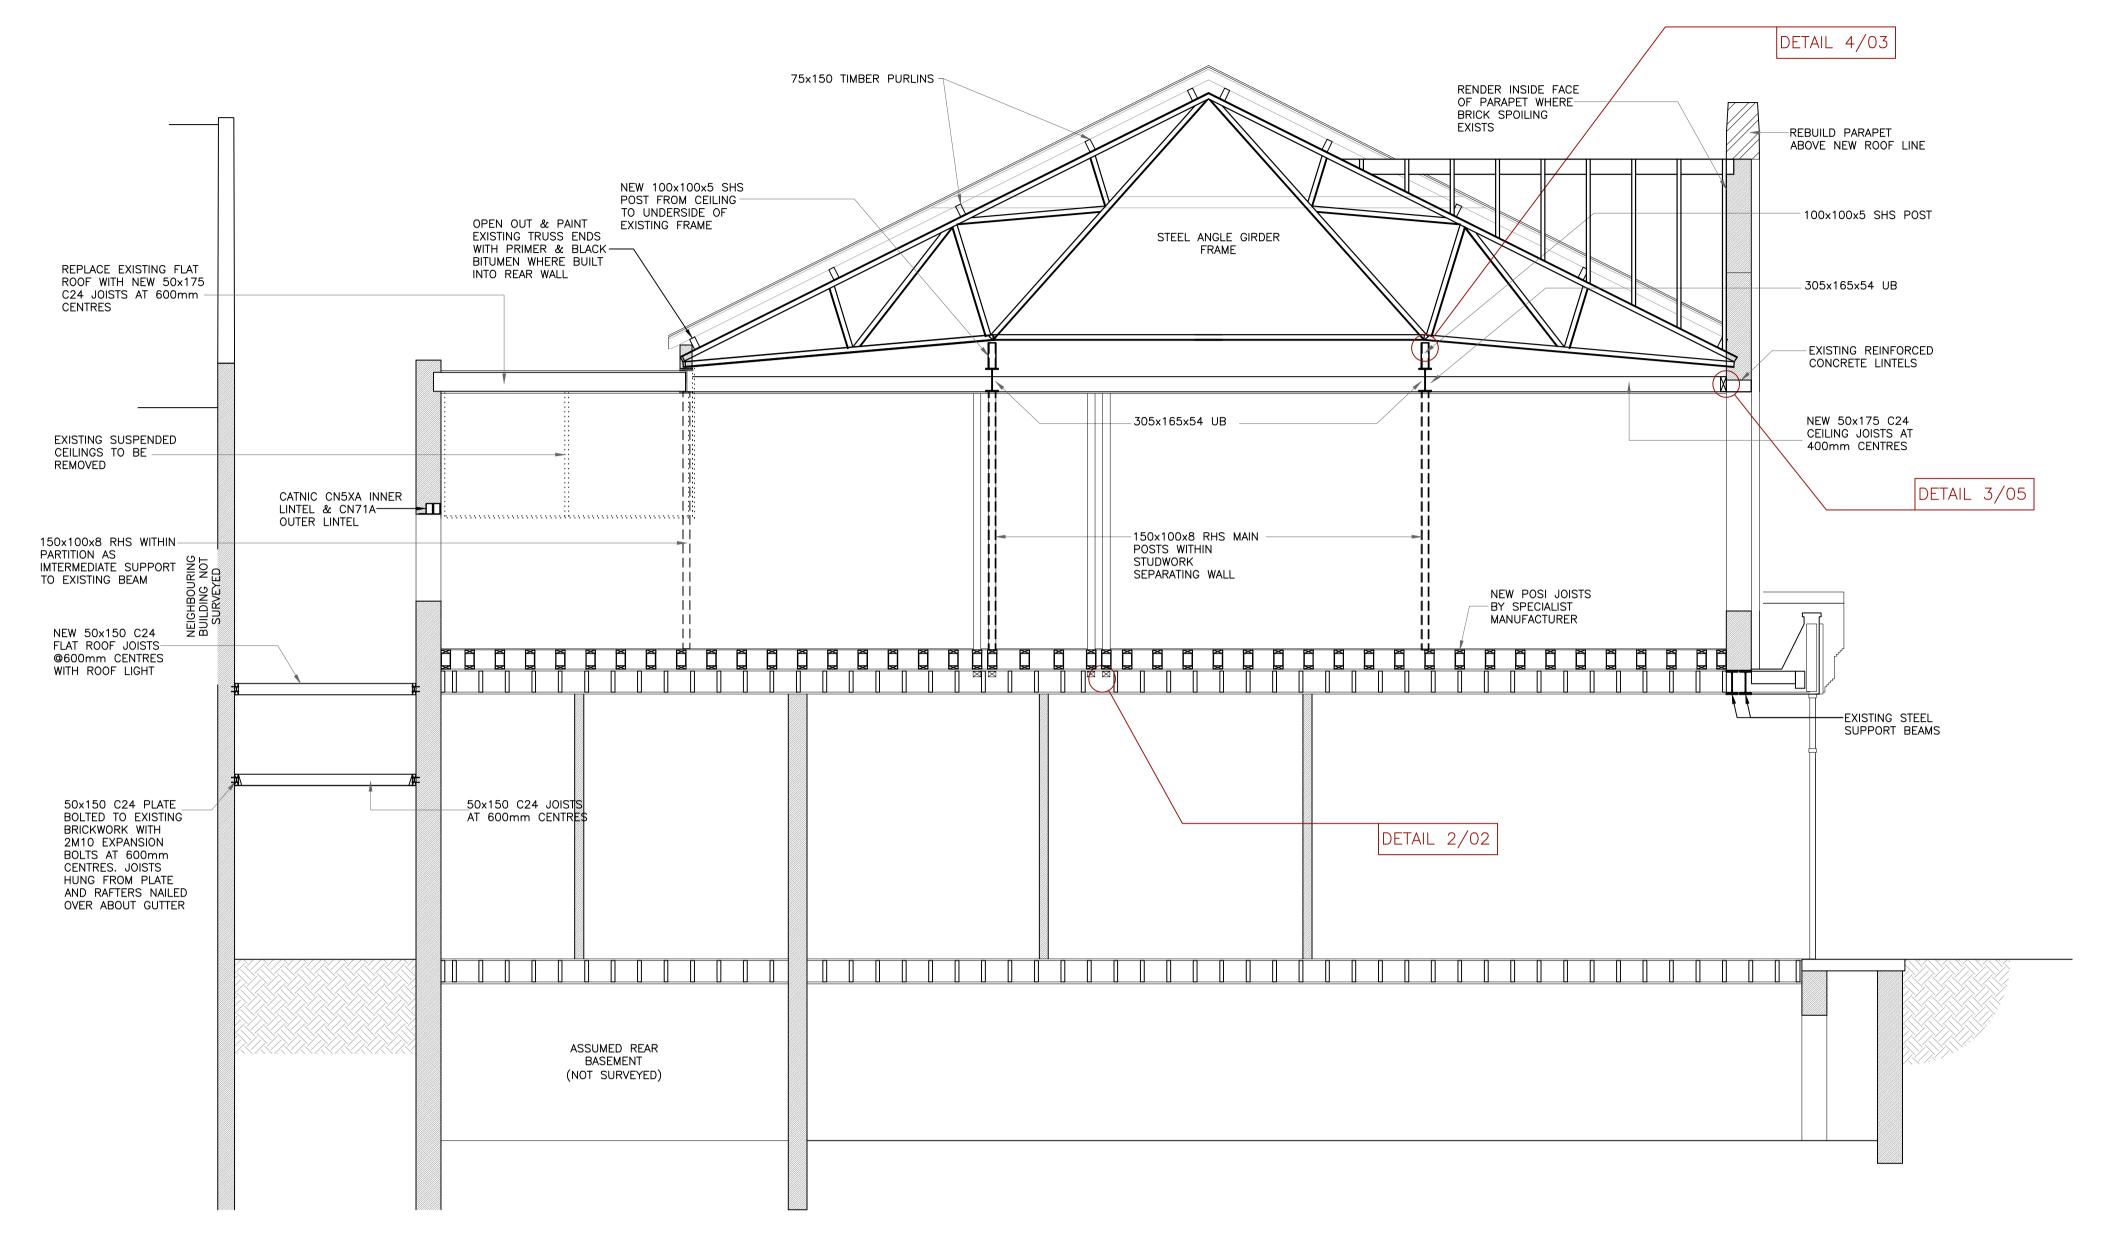

SECTION A-A 1:50 Copyright on all drawings prepared by Morton & Hall Consulting Limited is their property. Drawings and designs may not be reproduced in part or in whole without their written permission.

| D<br>C<br>B<br>A | MINOR DETAILS<br>NEW ROOF SECTION BEHIND PARAPET<br>WALL PLATE TO LEAN—TO ROOF<br>LEAN TO ROOF | Feb.<br>Jan.<br>Nov.<br>Oct. |
|------------------|------------------------------------------------------------------------------------------------|------------------------------|
|                  | REVISIONS                                                                                      | DATE                         |

Section A—A & Structural Details

|         | :            |                       |  |
|---------|--------------|-----------------------|--|
| DRAWN   | H.Dean       | DATE OF ISSUE         |  |
| CHECKED |              |                       |  |
| DATE    | August. 2017 | DRAWING NUMBER        |  |
| SCALE   | As Shown     | H4977/05 <sub>□</sub> |  |