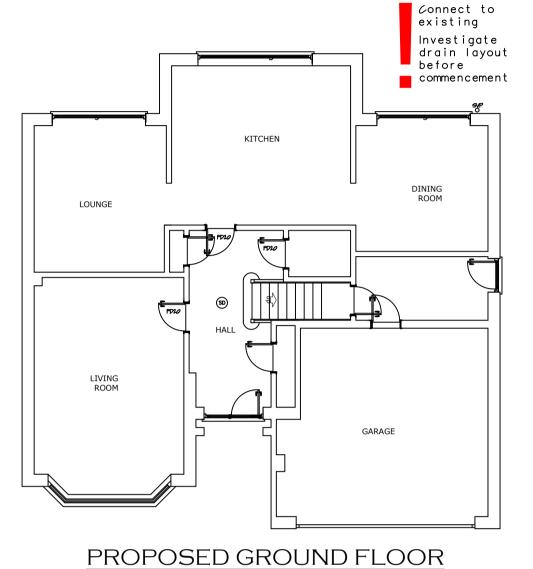

IT IS THE CLIENTS/ BUILDERS RESPONSIBILTY TO CHECK THE EXACT POSITION OF ALL SERVICES TO INCLUDE GAS, ELECTRICITY, WATER AND TELEPHONE, AND POSITION, OWNERSHIP AND DEPTHS OF FOUL AND RAINWATER DRAINAGE.