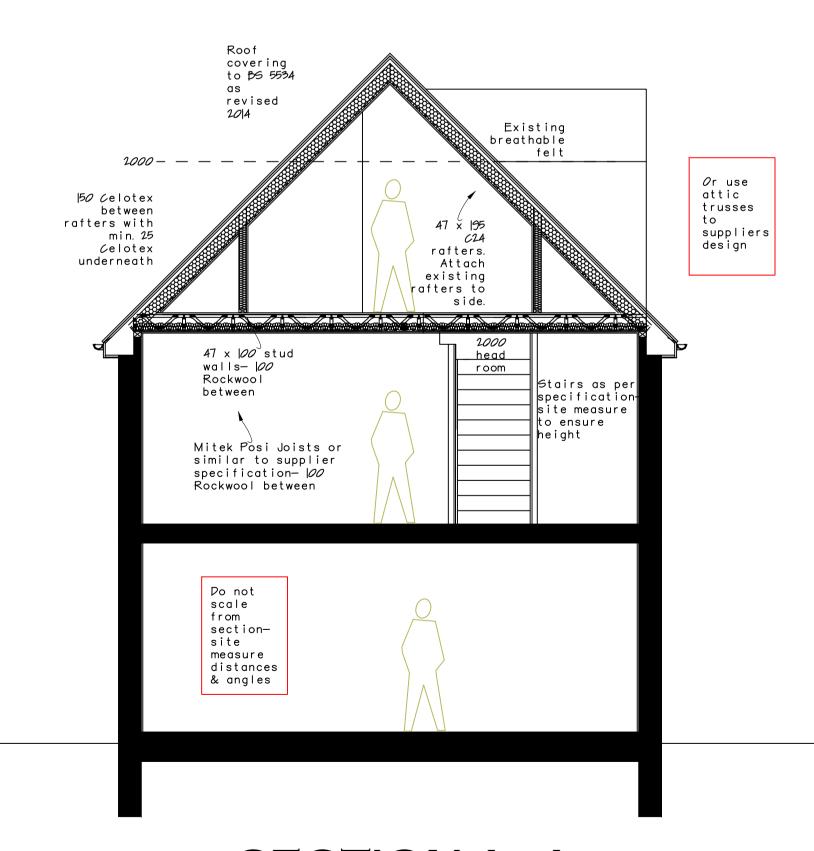

SECTION A - A

GENERAL NOTES. NO DIMENSIONS TO BE TAKEN FROM THIS DRAWING. ALL DIMENSIONS STATED ARE METRIC MILLIMETRES. ALL LEVELS, INVERTS AND DIMENSIONS TO BE CHECKED ON SITE BEFORE AND DURING WORK. ALL WORK IS TO BE CARRIED OUT IN LINE WITH CURRENT BUILDING