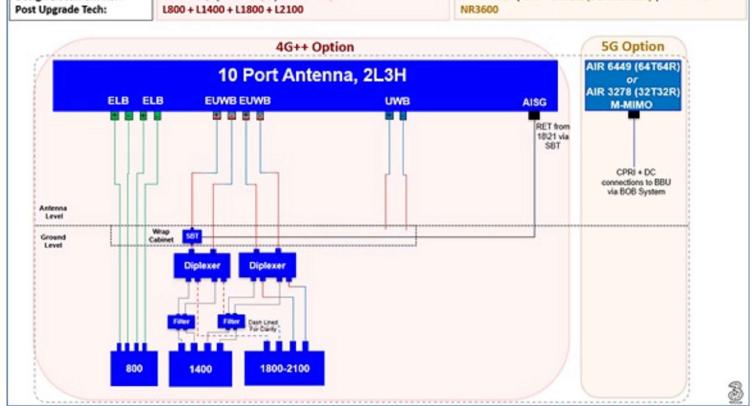

NOTES:

1. ALL DIMENSIONS IN MM UNLESS OTHERWISE NOTED.

BLY16957\_M001

|               |                                  |               | Propo                  | sed H30           | G Ante | enna Ap           | erture   | Sche      | dule & F                                     | RF Equip                                     | ment ( | Japac    | ity |                                                   |               |                                             |                       |  |
|---------------|----------------------------------|---------------|------------------------|-------------------|--------|-------------------|----------|-----------|----------------------------------------------|----------------------------------------------|--------|----------|-----|---------------------------------------------------|---------------|---------------------------------------------|-----------------------|--|
| ntenna        | Antenna Aperture                 | Aperture      | Aperture<br>Max Weight | Proposed<br>4G/5G | Tech.  | Operator:         |          | Aperture  | RRU No.<br>Max Size & Weight                 | MHA No.<br>Max Size & Weight                 | Ма     | in Feede | ər  | BOB<br>Max Size & Weight<br>(300x300x250mm & 5kg) |               | Active Router<br>No.                        | Passive Router<br>No. |  |
| perture<br>ID | Size (Length x<br>Width x Depth) | Height<br>C/L | (kg)                   | Bearing           | 4G/5G  | Shared/<br>EE/H3G | Eastings | Northings | L=520mm<br>W=400mm<br>D=150mm<br>Weight=25kg | L=300mm<br>W=300mm<br>D=150mm<br>Weight=10kg | Size   | Length   | No. | No.<br>Top                                        | No.<br>Bottom | Max Size & Weight<br>(370x260x150mm & 10kg) | Max Size & Weight     |  |
| A1            | 841x521x217mm                    | 17.50m        | 45kg                   | 20°               | 5G     | H3G               | -        | -         | 0                                            | 0                                            | TBC    | TBC      | 4   | 1                                                 | 1             | 1                                           | 1                     |  |
| 42            | 1499x448x165mm                   | 15.50m        | TBC                    | 20°               | 4G     | H3G               | -        | -         | 3                                            | 0                                            | TBC    | TBC      | 4   | 1                                                 | 1             | 1                                           | 1                     |  |
| 31            | 841x521x217mm                    | 17.50m        | 45kg                   | 140°              | 5G     | H3G               | -        | -         | 0                                            | 0                                            | TBC    | TBC      | 4   | 1                                                 | 1             | 1                                           | 1                     |  |
| 32            | 1499x448x165mm                   | 15.50m        | TBC                    | 140°              | 4G     | H3G               | -        | -         | 3                                            | 0                                            | TBC    | TBC      | 4   | 1                                                 | 1             | 1                                           | 1                     |  |
| C1            | 841x521x217mm                    | 17.50m        | 45kg                   | 260°              | 5G     | H3G               | -        | -         | 0                                            | 0                                            | TBC    | TBC      | 4   | 1                                                 | 1             | 1                                           | 1                     |  |
| C2            | 1499x448x165mm                   | 15.50m        | TBC                    | 260°              | 4G     | H3G               | -        | -         | 3                                            | 0                                            | TBC    | TBC      | 4   | 1                                                 | 1             | 1                                           | 1                     |  |
|               |                                  |               |                        |                   |        |                   |          | 1         | I                                            |                                              |        |          |     | <u> </u>                                          |               |                                             | <u> </u>              |  |
|               |                                  |               |                        |                   |        |                   |          |           |                                              |                                              |        |          |     |                                                   |               |                                             |                       |  |