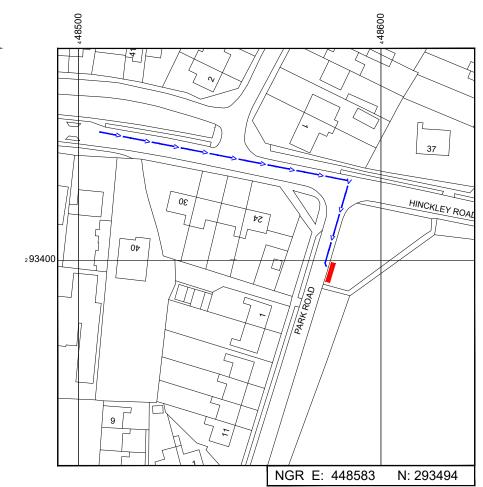

## SITE LOCATION PLAN

0 1:1250 25m 50

GOOGLE MAPS QR CODE

GOOGLE MAPS -https://goo.gl/maps/jbwuugEx1Aa8FMWk7

GOOGLE STREETVIEW -https://goo.gl/maps/SxHc2Fn3a3fQGDzy8

10mm | 10mm

100mm

| NOTES:                                                                                                                                                                                                                                                                                                                                 |                                                                              |                                                                                                                   |                                        |
|----------------------------------------------------------------------------------------------------------------------------------------------------------------------------------------------------------------------------------------------------------------------------------------------------------------------------------------|------------------------------------------------------------------------------|-------------------------------------------------------------------------------------------------------------------|----------------------------------------|
| 1. ALL DIMENSIONS IN MM UN                                                                                                                                                                                                                                                                                                             | ILESS OT                                                                     | HERWISE NOTED                                                                                                     |                                        |
| DIRECTIONS TO SITE:<br>Head northeast on M69, At junction<br>Tamworth/Nuneaton/Hinckley, At St<br>onto Rugby Rd/B4109, Continue on<br>right onto Coventry Rd, Continue on<br>in Sapcote, Turn left onto Church St<br>Rd/B4669, Continue to follow B4669<br>onto Hinckley Rd/B4669, Turn right<br>the left hand side on the grass verge | retton Bas<br>Coventry<br>to Windso<br>/B578, Tu<br>, At the ro<br>onto Park | kerville, take the 2r<br>Rd to Church St/B5<br>r St, Take B4669 to<br>rn right onto Sapcol<br>oundabout, take the | 578, Turn<br>Park Rd<br>te<br>2nd exit |
| Site Provider's                                                                                                                                                                                                                                                                                                                        |                                                                              | _                                                                                                                 |                                        |
| Property Boundary:                                                                                                                                                                                                                                                                                                                     |                                                                              |                                                                                                                   |                                        |
| Access Route To Site:                                                                                                                                                                                                                                                                                                                  | · · · ·                                                                      | > <b></b> >                                                                                                       |                                        |
|                                                                                                                                                                                                                                                                                                                                        |                                                                              |                                                                                                                   |                                        |
| Master:         MBNL / EE / H3G:         Project:           M001         MBNL         H3G 5G UNIL4                                                                                                                                                                                                                                     |                                                                              | Purpose of Issue:<br>Planning                                                                                     | Issue:                                 |
| Date: 26/03/2021 Revision / Upgrade De<br>Drawn: PS First Issue - Site r                                                                                                                                                                                                                                                               | escription:                                                                  |                                                                                                                   |                                        |
| Checked: DH<br>Approved: SD                                                                                                                                                                                                                                                                                                            |                                                                              |                                                                                                                   |                                        |
| Design Consultant & Principal Contract                                                                                                                                                                                                                                                                                                 | Maidenhe<br>Tel: 01628<br>Fax: 0162<br>H3G Base<br>0845 604<br>Available a   | 8 765 001<br>e Station Information li                                                                             |                                        |
|                                                                                                                                                                                                                                                                                                                                        | VHP To<br>nit 1 Ma<br>ow Field<br>S12 6HH<br>el: 0113:                       | elecoms<br>ple Park,<br>s Avenue, Leeds<br>1<br>3023550<br>@whptelecoms.c                                         |                                        |
| Site Name:<br>PARK R                                                                                                                                                                                                                                                                                                                   | ROAD                                                                         | SW                                                                                                                |                                        |
| Site ID: BLY                                                                                                                                                                                                                                                                                                                           | 1695                                                                         | 57                                                                                                                |                                        |
| BL<br>LEICEST                                                                                                                                                                                                                                                                                                                          | COTE<br>ABY,                                                                 | ,                                                                                                                 |                                        |
| Title:<br>002 SITE LO                                                                                                                                                                                                                                                                                                                  | CATIO                                                                        | ON PLAN                                                                                                           |                                        |
| Project:<br>H3G 5G U                                                                                                                                                                                                                                                                                                                   | NILAT                                                                        | ERAL                                                                                                              |                                        |
| Purpose of Issue:                                                                                                                                                                                                                                                                                                                      |                                                                              | -                                                                                                                 |                                        |
|                                                                                                                                                                                                                                                                                                                                        | L Cell ID:                                                                   | зик с                                                                                                             |                                        |
| Master Drawing No:<br>BLY16957_N                                                                                                                                                                                                                                                                                                       | /1001                                                                        |                                                                                                                   | Issue:<br>A                            |
|                                                                                                                                                                                                                                                                                                                                        |                                                                              |                                                                                                                   | v1.6                                   |