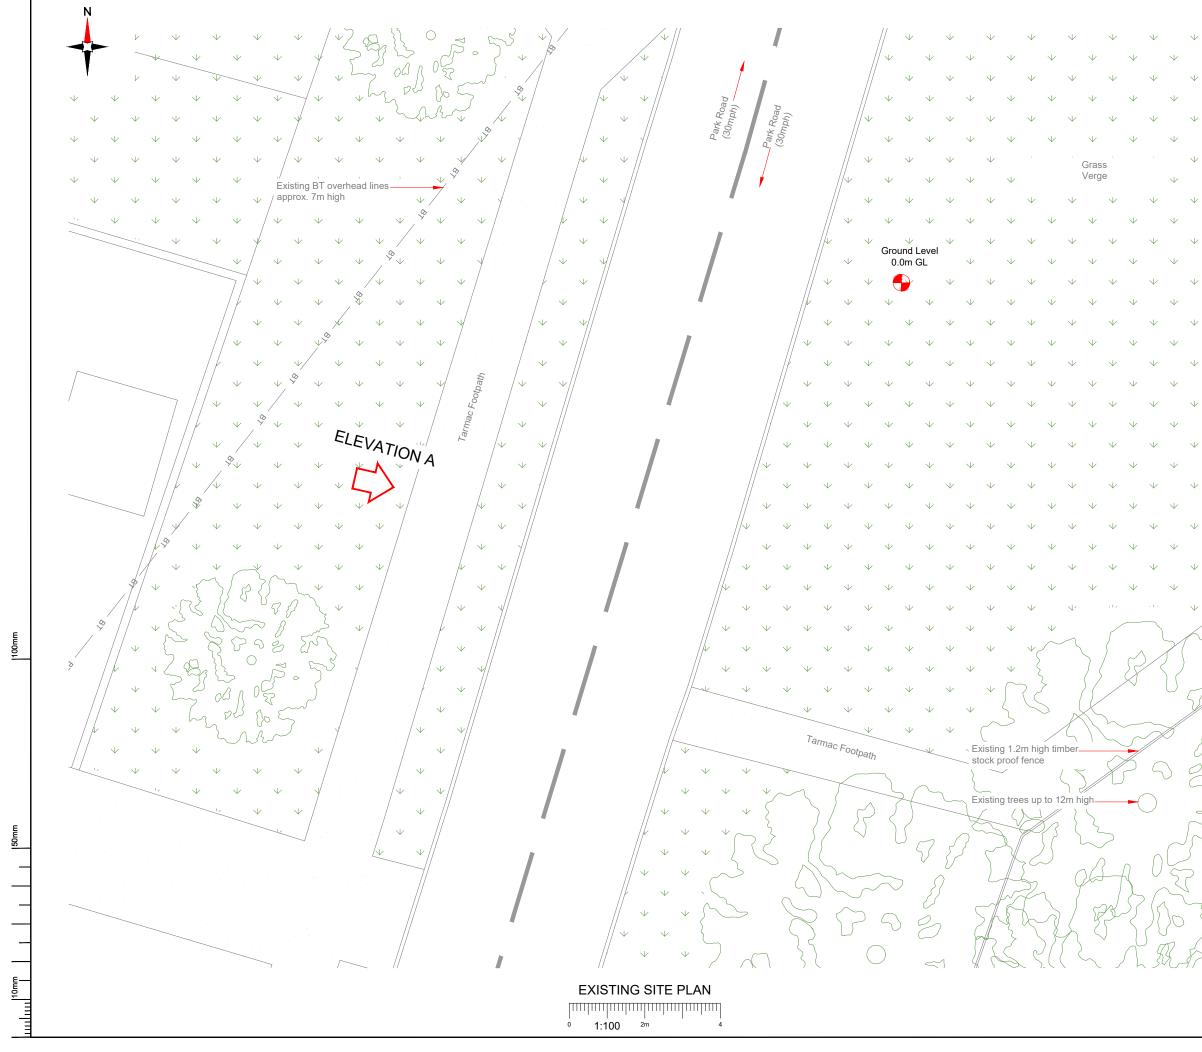

|                     | NOTES:                                                                                                                                                                                                                                                                                                                     |
|---------------------|----------------------------------------------------------------------------------------------------------------------------------------------------------------------------------------------------------------------------------------------------------------------------------------------------------------------------|
|                     | 1. ALL DIMENSIONS IN MM UNLESS OTHERWISE NOTED.                                                                                                                                                                                                                                                                            |
| $\checkmark$        |                                                                                                                                                                                                                                                                                                                            |
| $\checkmark$        | Master: MBNL / EE / H3G: Project: Purpose of Issue: Issue:                                                                                                                                                                                                                                                                 |
| $\checkmark$        | M001         MBNL         H3G 5G UNILATERAL         Planning         A           Date:         26/03/2021         Revision / Upgrade Description:           Drawn:         PS         First Issue - Site nomination dated: 04/03/2021           Checked         DH         First Issue - Site nomination dated: 04/03/2021 |
| $\checkmark$        | Approved: SD<br>Hutchison 3G UK Limited<br>Star House, 20 Grenfell Road                                                                                                                                                                                                                                                    |
| $\checkmark$        | Maidenhead, SL6 1EH<br>Tel: 01628 765 000<br>Fax: 01628 765 001                                                                                                                                                                                                                                                            |
| $\checkmark$        | H3G Base Station Information line:<br>0845 6043000<br>Available 8am-8pm Monday to Friday                                                                                                                                                                                                                                   |
| /                   | Design Consultant & Principal Contractor:                                                                                                                                                                                                                                                                                  |
| $\sim$              | WHP Telecoms<br>Unit 1 Maple Park,<br>Low Fields Avenue, Leeds<br>LS12 6HH                                                                                                                                                                                                                                                 |
| 2                   | WHP         Tel: 01133023550<br>e-mail: info@whptelecoms.com                                                                                                                                                                                                                                                               |
| 3                   | Site Name:<br>PARK ROAD SW                                                                                                                                                                                                                                                                                                 |
| 2                   | BLY16957                                                                                                                                                                                                                                                                                                                   |
| $\overline{\gamma}$ | Address: PARK ROAD,<br>SAPCOTE,<br>BLABY,                                                                                                                                                                                                                                                                                  |
|                     | LEICESTERSHIRE,<br>LE9 4FL                                                                                                                                                                                                                                                                                                 |
| T                   | Title: 100 EXISTING SITE PLAN                                                                                                                                                                                                                                                                                              |
| ~ ? /               | Project:<br>H3G 5G UNILATERAL<br>Purpose of Issue:                                                                                                                                                                                                                                                                         |
|                     | PLANNING                                                                                                                                                                                                                                                                                                                   |
|                     | EE Cell ID: MBNL Cell ID: 3UK Cell ID: N/A N/A N/A N/A IIssue:                                                                                                                                                                                                                                                             |
|                     | Master Drawing No: BLY16957_M001                                                                                                                                                                                                                                                                                           |