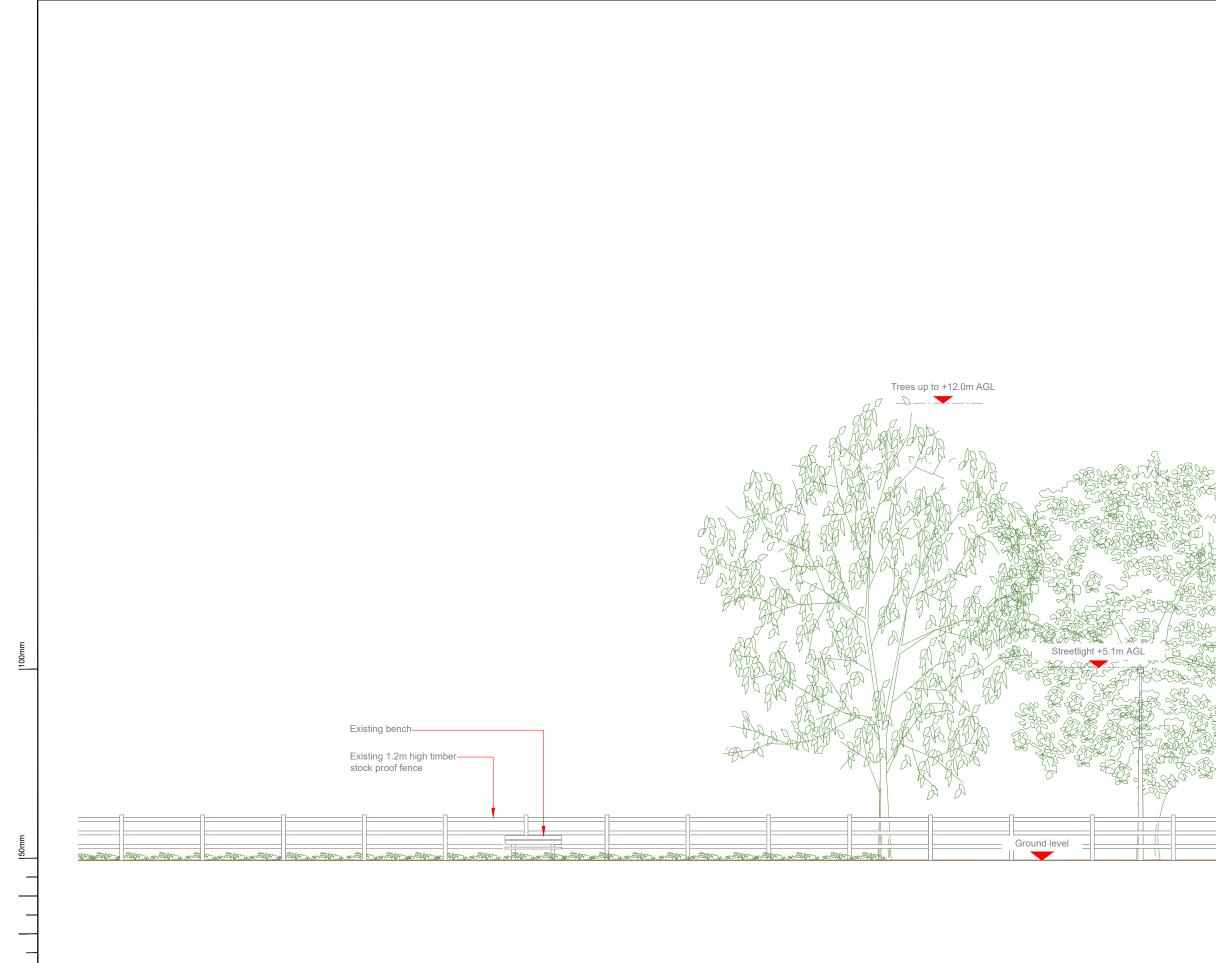

-

10mm

| NOTE                            |                    |              |                                   |                                                    |                |
|---------------------------------|--------------------|--------------|-----------------------------------|----------------------------------------------------|----------------|
| 1.                              | ALL DIMENS         | IONS IN M    | M UNLESS O                        | THERWISE NOTE                                      | D.             |
|                                 |                    |              |                                   |                                                    |                |
|                                 |                    |              |                                   |                                                    |                |
|                                 |                    |              |                                   |                                                    |                |
|                                 |                    |              |                                   |                                                    |                |
|                                 |                    |              |                                   |                                                    |                |
|                                 |                    |              |                                   |                                                    |                |
|                                 |                    |              |                                   |                                                    |                |
|                                 |                    |              |                                   |                                                    |                |
|                                 |                    |              |                                   |                                                    |                |
|                                 |                    |              |                                   |                                                    |                |
|                                 |                    |              |                                   |                                                    |                |
|                                 |                    |              |                                   |                                                    |                |
|                                 |                    |              |                                   |                                                    |                |
|                                 |                    |              |                                   |                                                    |                |
|                                 |                    |              |                                   |                                                    |                |
| Master:                         | MBNL / EE / H3G:   |              | roject:                           | Purpose of Issue:                                  | Issue:         |
| M001                            | MBNL<br>26/03/2021 | H3G 5G l     | JNILATERAL<br>rade Description:   | Planning                                           | A              |
| Drawn:<br>Checked:<br>Approved: | PS<br>DH<br>SD     |              |                                   | dated: 04/03/2021                                  |                |
|                                 |                    | 2            |                                   | ison 3G UK Lim                                     | ited           |
| :                               | 5                  | 5)           | Maidenh                           | se, 20 Grenfell Road<br>ead, SL6 1EH<br>:8 765 000 |                |
|                                 | (A)                | 6            | Fax: 016                          | 28 765 001                                         | _              |
|                                 | (E)                | N            | 0845 604                          |                                                    |                |
| Design C                        | Consultant & F     | Principal Co |                                   | 8am-8pm Monday to F                                | nuay           |
|                                 |                    |              |                                   | elecoms                                            |                |
|                                 |                    |              | Unit 1 Ma<br>Low Field<br>LS12 6H | ls Avenue, Leed                                    | s              |
|                                 |                    |              | Tel: 0113                         |                                                    |                |
|                                 |                    | WHP          |                                   | o@whptelecoms.                                     | com            |
| Site Narr                       | ne:                | PAR          | K ROAD                            | SW                                                 |                |
| Site ID:                        |                    | BI           | Y169                              | 57                                                 |                |
| Address:                        | :                  |              | RK ROA                            |                                                    |                |
|                                 |                    | S            | APCOTE                            |                                                    |                |
|                                 |                    |              | BLABY,<br>ESTERS                  | HIRE.                                              |                |
|                                 |                    |              | LE9 4FL                           |                                                    |                |
| Title:                          | 150                | EXISTI       | NG ELE                            | VATION A                                           |                |
| Project:                        | F                  | 13G 50       | G UNILA                           | TERAL                                              |                |
| Purpose of                      | Issue:             | PL           | ANNIN                             | G                                                  |                |
|                                 | EE Cell ID:        |              | MBNL Cell ID:                     |                                                    | Cell ID:<br>/A |
| Master Dra                      |                    | L<br>3LY1695 | 57_M001                           | 1                                                  | Issue:         |
|                                 | L                  |              |                                   |                                                    |                |