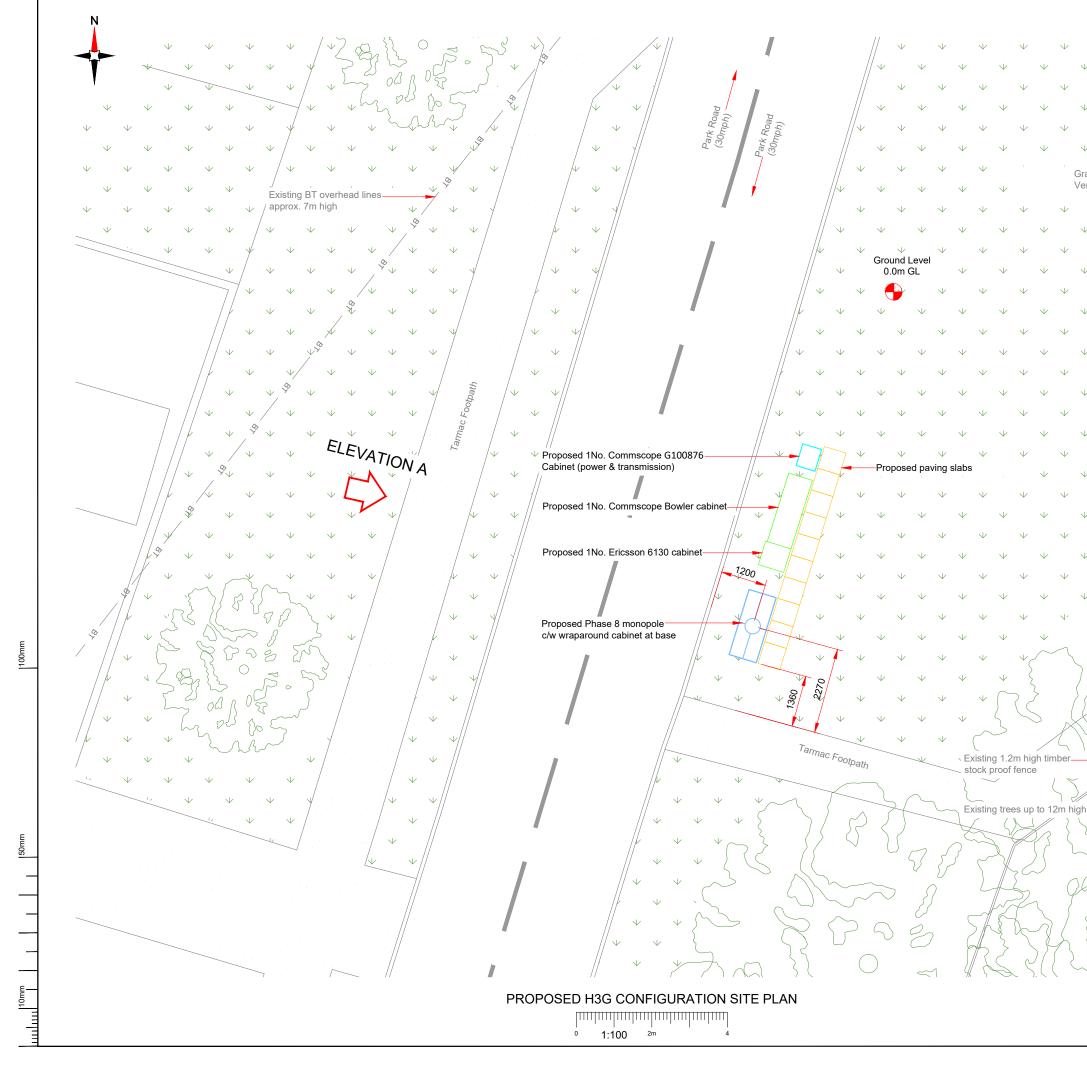

NOTES:

1. ALL DIMENSIONS IN MM UNLESS OTHERWISE NOTED.

BLY16957\_M001

|               |                                  |               | Propo                  | sed H30           | G Ante | enna Ap           | erture   | Sche      | dule & F                                     | RF Equip                                     | ment ( | Japac    | ity |                                                   |               |                                             |                       |  |
|---------------|----------------------------------|---------------|------------------------|-------------------|--------|-------------------|----------|-----------|----------------------------------------------|----------------------------------------------|--------|----------|-----|---------------------------------------------------|---------------|---------------------------------------------|-----------------------|--|
| ntenna        | Antenna Aperture                 | Aperture      | Aperture<br>Max Weight | Proposed<br>4G/5G | Tech.  | Operator:         |          | Aperture  | RRU No.<br>Max Size & Weight                 | MHA No.<br>Max Size & Weight                 | Ма     | in Feede | ər  | BOB<br>Max Size & Weight<br>(300x300x250mm & 5kg) |               | Active Router<br>No.                        | Passive Router<br>No. |  |
| perture<br>ID | Size (Length x<br>Width x Depth) | Height<br>C/L | (kg)                   | Bearing           | 4G/5G  | Shared/<br>EE/H3G | Eastings | Northings | L=520mm<br>W=400mm<br>D=150mm<br>Weight=25kg | L=300mm<br>W=300mm<br>D=150mm<br>Weight=10kg | Size   | Length   | No. | No.<br>Top                                        | No.<br>Bottom | Max Size & Weight<br>(370x260x150mm & 10kg) | Max Size & Weight     |  |
| A1            | 841x521x217mm                    | 17.50m        | 45kg                   | 20°               | 5G     | H3G               | -        | -         | 0                                            | 0                                            | TBC    | TBC      | 4   | 1                                                 | 1             | 1                                           | 1                     |  |
| 42            | 1499x448x165mm                   | 15.50m        | TBC                    | 20°               | 4G     | H3G               | -        | -         | 3                                            | 0                                            | TBC    | TBC      | 4   | 1                                                 | 1             | 1                                           | 1                     |  |
| 31            | 841x521x217mm                    | 17.50m        | 45kg                   | 140°              | 5G     | H3G               | -        | -         | 0                                            | 0                                            | TBC    | TBC      | 4   | 1                                                 | 1             | 1                                           | 1                     |  |
| 32            | 1499x448x165mm                   | 15.50m        | TBC                    | 140°              | 4G     | H3G               | -        | -         | 3                                            | 0                                            | TBC    | TBC      | 4   | 1                                                 | 1             | 1                                           | 1                     |  |
| C1            | 841x521x217mm                    | 17.50m        | 45kg                   | 260°              | 5G     | H3G               | -        | -         | 0                                            | 0                                            | TBC    | TBC      | 4   | 1                                                 | 1             | 1                                           | 1                     |  |
| C2            | 1499x448x165mm                   | 15.50m        | TBC                    | 260°              | 4G     | H3G               | -        | -         | 3                                            | 0                                            | TBC    | TBC      | 4   | 1                                                 | 1             | 1                                           | 1                     |  |
|               |                                  |               |                        |                   |        |                   |          | 1         | I                                            |                                              |        |          |     | <u> </u>                                          |               |                                             | <u> </u>              |  |
|               |                                  |               |                        |                   |        |                   |          |           |                                              |                                              |        |          |     |                                                   |               |                                             |                       |  |