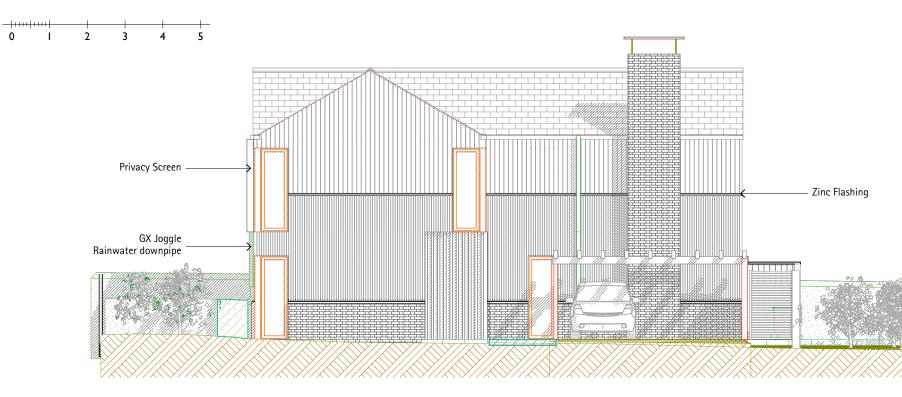

North-East Elevation

South-West Elevation

NOTE: THIS DRAWING IS FOR PLANNING APPLICATION ONLY AND IS NOT TO BE USED FOR THE PURPOSES OF CONSTRUCTION.

© THIS DRAWING (AND ALL DESIGN INFORMATION THERETO) IS THE PROPERTY OF THE ARCHITECT. THIS DRAWING MAY NOT BE REPRODUCED - IN WHOLE OR IN PART- WITHOUT PRIOR WRITTEN CONSENT FROM THE ARCHITECT

Other Materials:

Rainwater Goods: Alumasc GX Joggle in Agate Grey

RAL 7038

Doors & Windows Finish: RAL 7038 Agate Grey

Doors & Windows: Timber/Aluminium Composite

M Baker (Property Services) Limited % Magna Project Services Ltd