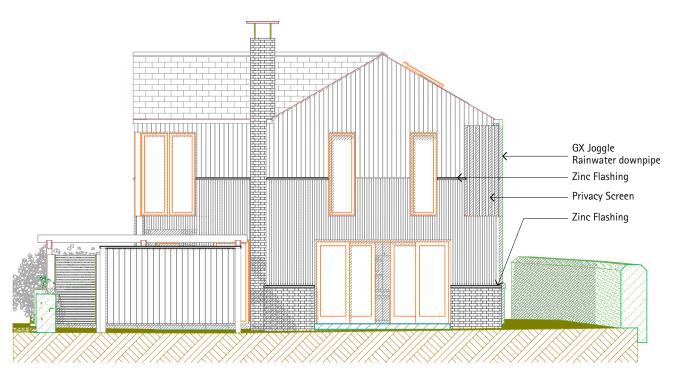

North-East Elevation

South-West Elevation

NOTE: THIS DRAWING IS FOR PLANNING APPLICATION ONLY AND IS NOT TO BE USED FOR THE PURPOSES OF CONSTRUCTION.

© THIS DRAWING (AND ALL DESIGN INFORMATION THERETO) IS THE PROPERTY OF THE ARCHITECT. THIS DRAWING MAY NOT BE REPRODUCED - IN WHOLE OR IN PART- WITHOUT PRIOR WRITTEN CONSENT FROM THE ARCHITECT

Other Materials:

Rainwater Goods: Alumasc GX Joggle in Agate Grey

RAL 7038

Doors & Windows Finish: RAL 7038 Agate Grey

Doors & Windows: Timber/Aluminium Composite

M Baker (Property Services) Limited % Magna Project Services Ltd