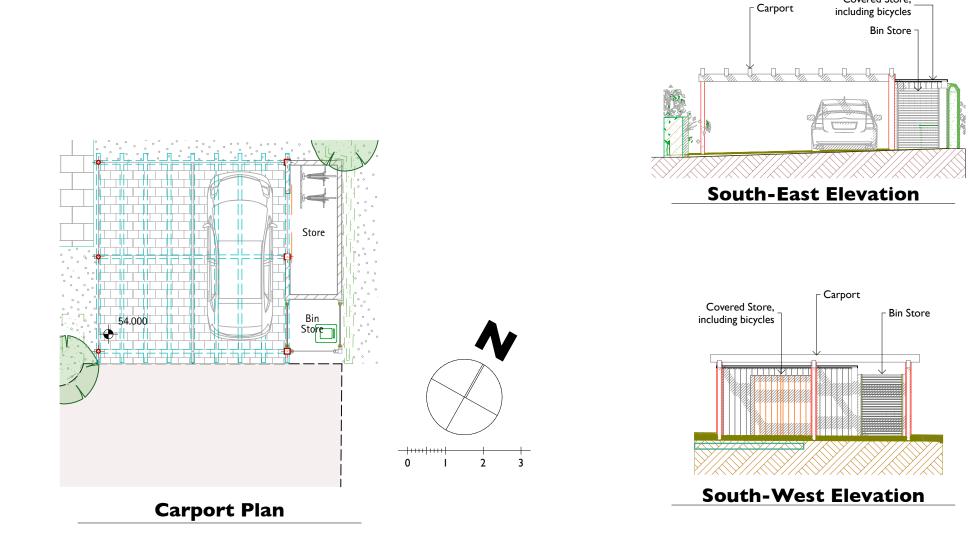

Typical carport with bin store and Store (including bicycles). House Five shown

Covered Store,

NOTE: THIS DRAWING IS FOR PLANNING APPLICATION ONLY AND IS NOT TO BE USED FOR THE PURPOSES OF CONSTRUCTION.