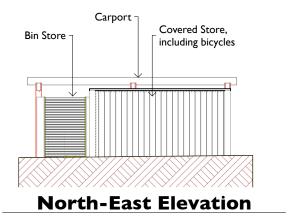

Typical carport with bin store and Store (including bicycles). House Five shown

Covered Store,

NOTE: THIS DRAWING IS FOR PLANNING APPLICATION ONLY AND IS NOT TO BE USED FOR THE PURPOSES OF CONSTRUCTION.