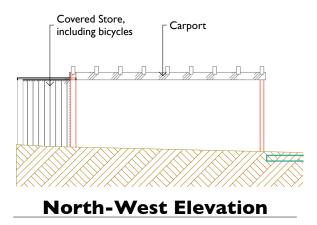

Typical carport with bin store and Store (including bicycles). House Five shown

Covered Store,

NOTE: THIS DRAWING IS FOR PLANNING APPLICATION ONLY AND IS NOT TO BE USED FOR THE PURPOSES OF CONSTRUCTION.