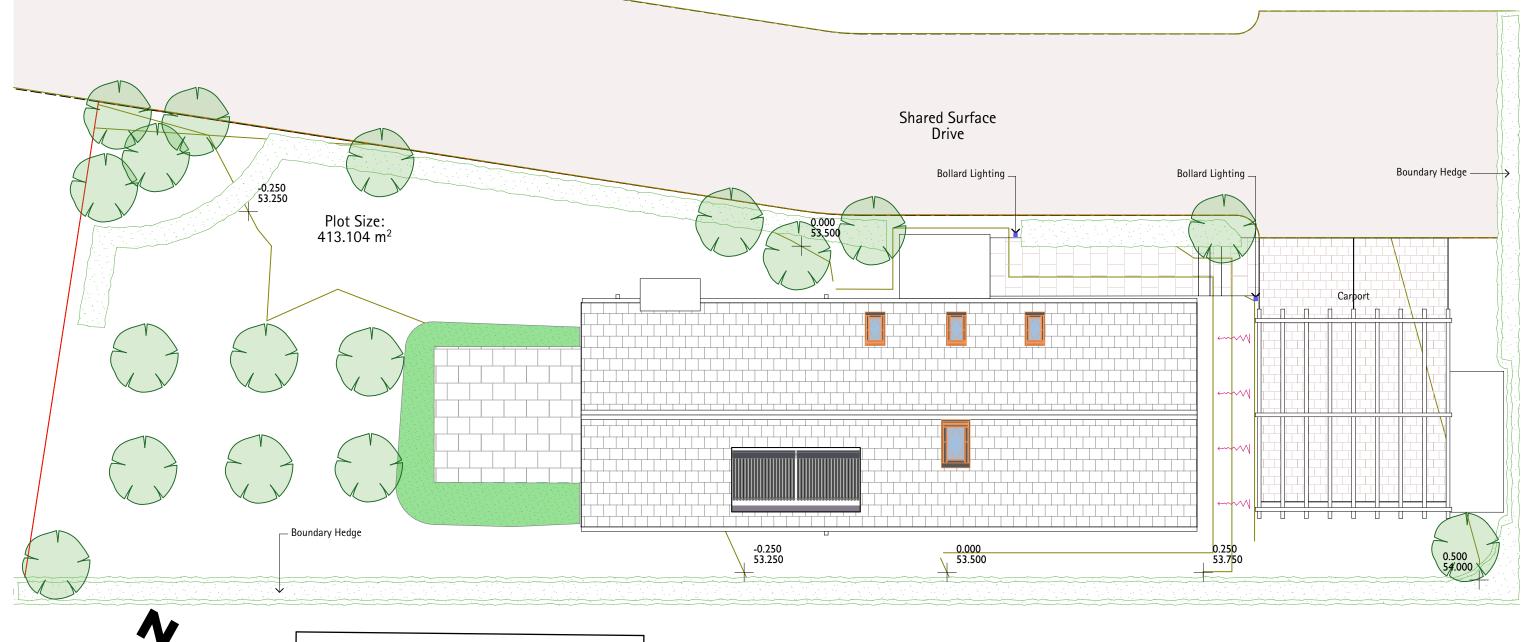

Stables

NOTE: THIS DRAWING IS FOR PLANNING APPLICATION ONLY AND IS NOT TO BE USED FOR THE PURPOSES OF CONSTRUCTION.

© THIS DRAWING (AND ALL DESIGN INFORMATION THERETO) IS THE PROPERTY OF THE ARCHITECT. THIS DRAWING MAY NOT BE REPRODUCED - IN WHOLE OR IN PART- WITHOUT PRIOR WRITTEN CONSENT FROM THE ARCHITECT Plot Data:Plot Size:413.104 m²House footprint:105.360m²Developed %:25.5%

For full details of landscaping, refer to Landscape Drawing Anne Priscott Associates Ltd.

Bollard Lighting: Collingwood BOL LED 1

M Baker (Property Services) Limited % Magna Project Services Ltd Development at Southbrook M Baker (Property Services) drawing no. | A.02.13 scale | 1:100 date | 22 March 2021

## **House Four**