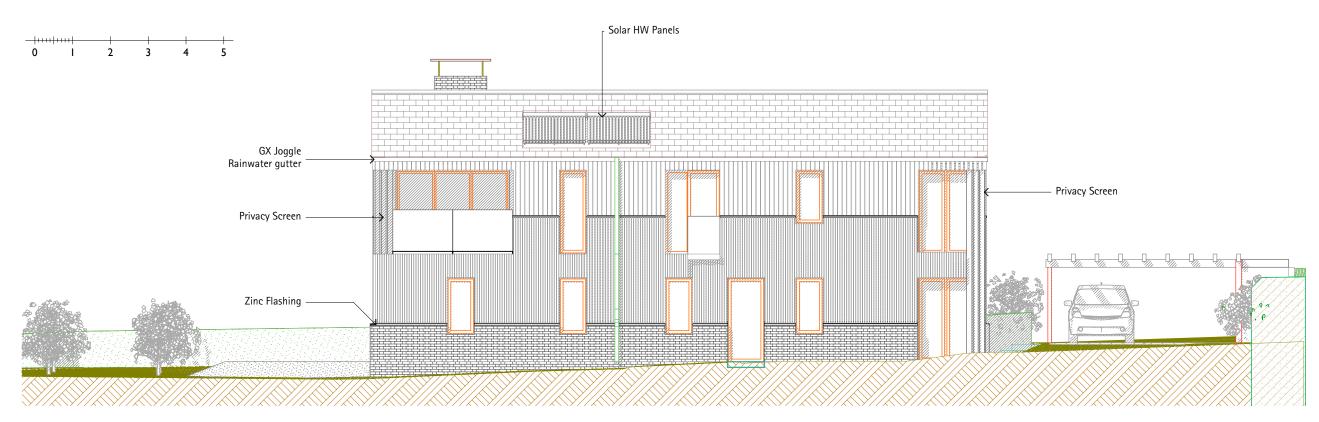

South-East Elevation

North-East Elevation

NOTE: THIS DRAWING IS FOR PLANNING APPLICATION ONLY AND IS NOT TO BE USED FOR THE PURPOSES OF CONSTRUCTION.

© THIS DRAWING (AND ALL DESIGN INFORMATION THERETO) IS THE PROPERTY OF THE ARCHITECT. THIS DRAWING MAY NOT BE REPRODUCED - IN WHOLE OR IN PART- WITHOUT PRIOR WRITTEN CONSENT FROM THE ARCHITECT

Materials:

Walls: Larch timber cladding left to age naturally

Walls (plinth): Ibstock Ashdown Cottage in Flemish Bond

M Baker (Property Services) Limited % Magna Project Services Ltd **Proposed Elevations** 