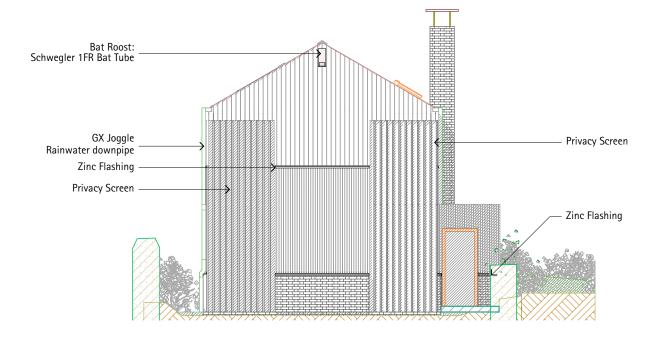

South-East Elevation

North-East Elevation

NOTE: THIS DRAWING IS FOR PLANNING APPLICATION ONLY AND IS NOT TO BE USED FOR THE PURPOSES OF CONSTRUCTION.

© THIS DRAWING (AND ALL DESIGN INFORMATION THERETO) IS THE PROPERTY OF THE ARCHITECT. THIS DRAWING MAY NOT BE REPRODUCED - IN WHOLE OR IN PART- WITHOUT PRIOR WRITTEN CONSENT FROM THE ARCHITECT

Materials:

Walls: Larch timber cladding left to age naturally

Walls (plinth): Ibstock Ashdown Cottage in Flemish Bond

M Baker (Property Services) Limited % Magna Project Services Ltd **Proposed Elevations** 