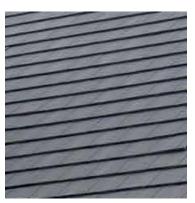

## House Two

Materials:

Roof: Redland Landmark 10 Slate in Brecon Grey

Walls: Larch timber cladding left to age naturally

Walls (plinth): Ibstock Ashdown Cottage in Flemish Bond

NOTE: THIS DRAWING IS FOR PLANNING APPLICATION ONLY AND IS NOT TO BE USED FOR THE PURPOSES OF CONSTRUCTION.