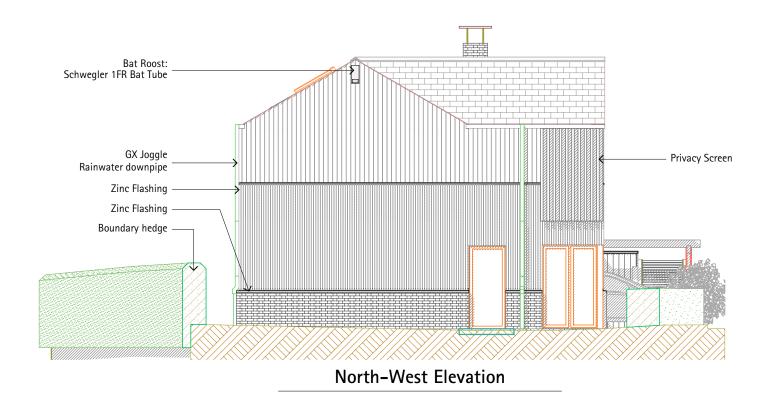

## South-East Elevation

## House Two

Materials:

Roof: Redland Landmark 10 Slate in Brecon Grey

Walls: Larch timber cladding left to age naturally

Walls (plinth): Ibstock Ashdown Cottage in Flemish Bond

NOTE: THIS DRAWING IS FOR PLANNING APPLICATION ONLY AND IS NOT TO BE USED FOR THE PURPOSES OF CONSTRUCTION.