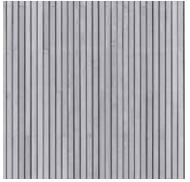

## House Two

Materials:

Roof: Redland Landmark 10 Slate in Brecon Grey

Walls: Larch timber cladding left to age naturally

Walls (plinth): Ibstock Ashdown Cottage in Flemish Bond

NOTE: THIS DRAWING IS FOR PLANNING APPLICATION ONLY AND IS NOT TO BE USED FOR THE PURPOSES OF CONSTRUCTION.