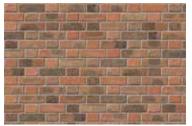

## House Two

Materials:

Roof: Redland Landmark 10 Slate in Brecon Grey

Walls: Larch timber cladding left to age naturally

Walls (plinth): Ibstock Ashdown Cottage in Flemish Bond

NOTE: THIS DRAWING IS FOR PLANNING APPLICATION ONLY AND IS NOT TO BE USED FOR THE PURPOSES OF CONSTRUCTION.