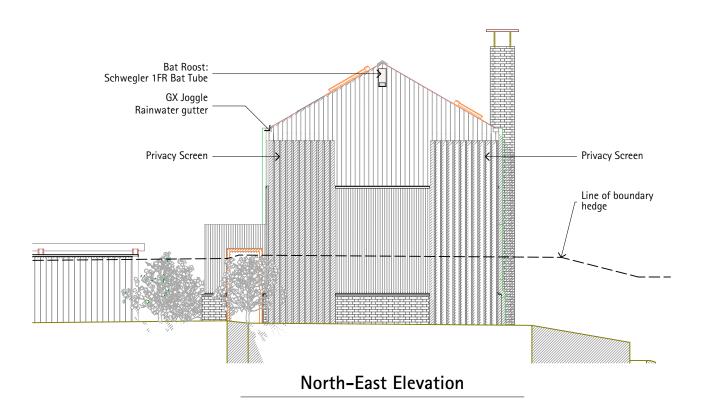

Materials:

Roof: Redland Landmark 10 Slate in Brecon Grey

Walls: Larch timber cladding left to age naturally

Walls (plinth): Ibstock Ashdown Cottage in Flemish Bond

M Baker (Property Services) Limited % Magna Project Services Ltd

Development at Southbrook

**Proposed Elevations** 

drawing no. | A.02.19 scale 1:100 date 22 March 2021