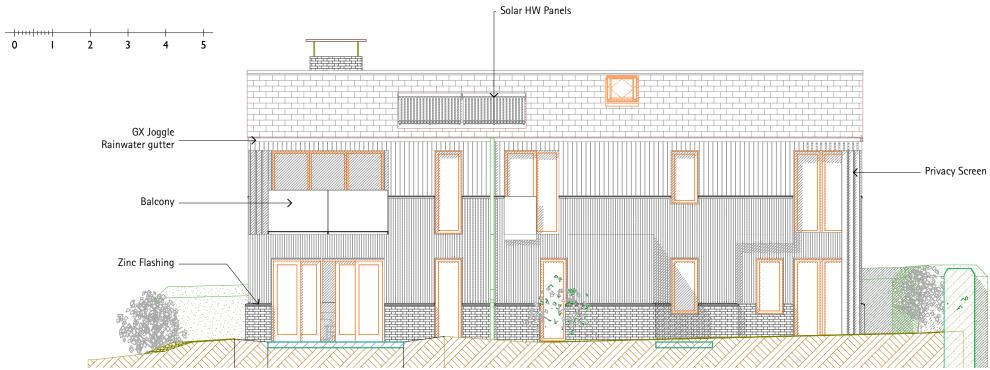

South-East Elevation

NOTE: THIS DRAWING IS FOR PLANNING APPLICATION ONLY AND IS NOT TO BE USED FOR THE PURPOSES OF CONSTRUCTION.

© THIS DRAWING (AND ALL DESIGN INFORMATION THERETO) IS THE PROPERTY OF THE ARCHITECT. THIS DRAWING MAY NOT BE REPRODUCED - IN WHOLE OR IN PART- WITHOUT PRIOR WRITTEN CONSENT FROM THE ARCHITECT

Materials:

Roof: Redland Landmark 10 Slate in Brecon Grey

Walls: Larch timber cladding left to age naturally

Walls (plinth): Ibstock Ashdown Cottage in Flemish Bond

M Baker (Property Services) Limited % Magna Project Services Ltd

Development at Southbrook

**Proposed Elevations** 

drawing no. | A.02.19 scale 1:100 date 22 March 2021