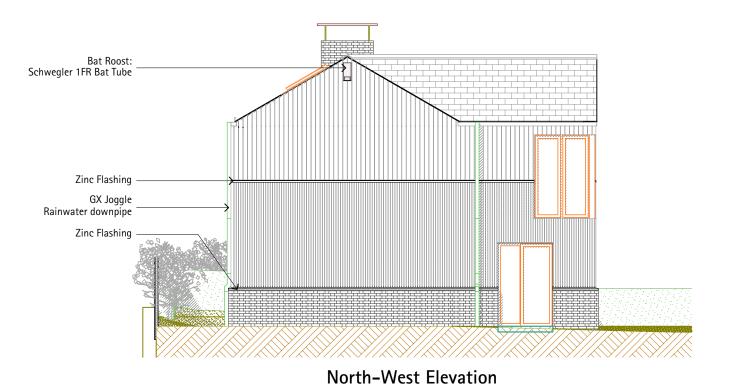

## Shaed Drive Boundary hedge

North-East Elevation

NOTE: THIS DRAWING IS FOR PLANNING APPLICATION ONLY AND IS NOT TO BE USED FOR THE PURPOSES OF CONSTRUCTION.

© THIS DRAWING (AND ALL DESIGN INFORMATION THERETO) IS THE PROPERTY OF THE ARCHITECT. THIS DRAWING MAY NOT BE REPRODUCED - IN WHOLE OR IN PART- WITHOUT PRIOR WRITTEN CONSENT FROM THE ARCHITECT

## **Proposed Elevations**

drawing no. A.02.11

scale 1:100

date 22 March 2021