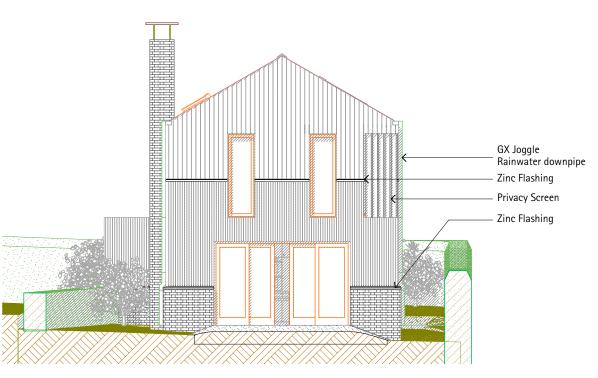

North-West Elevation

South-West Elevation

NOTE: THIS DRAWING IS FOR PLANNING APPLICATION ONLY AND IS NOT TO BE USED FOR THE PURPOSES OF CONSTRUCTION.

© THIS DRAWING (AND ALL DESIGN INFORMATION THERETO) IS THE PROPERTY OF THE ARCHITECT. THIS DRAWING MAY NOT BE REPRODUCED - IN WHOLE OR IN PART- WITHOUT PRIOR WRITTEN CONSENT FROM THE ARCHITECT

Other Materials:

Rainwater Goods: Alumasc GX Joggle in Agate Grey

RAL 7038

Doors & Windows Finish: RAL 7038 Agate Grey

Doors & Windows: Timber/Aluminium Composite

M Baker (Property Services) Limited % Magna Project Services Ltd

## **Proposed Elevations**

drawing no. A.02.16 scale 1:100 date 22 March 2021