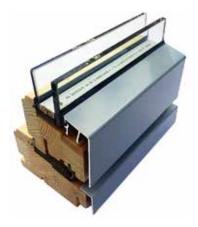

Other Materials:

Rainwater Goods: Alumasc GX Joggle in Agate Grey

RAL 7038

Doors & Windows Finish: RAL 7038 Agate Grey

Doors & Windows: Timber/Aluminium Composite

M Baker (Property Services) Limited % Magna Project Services Ltd