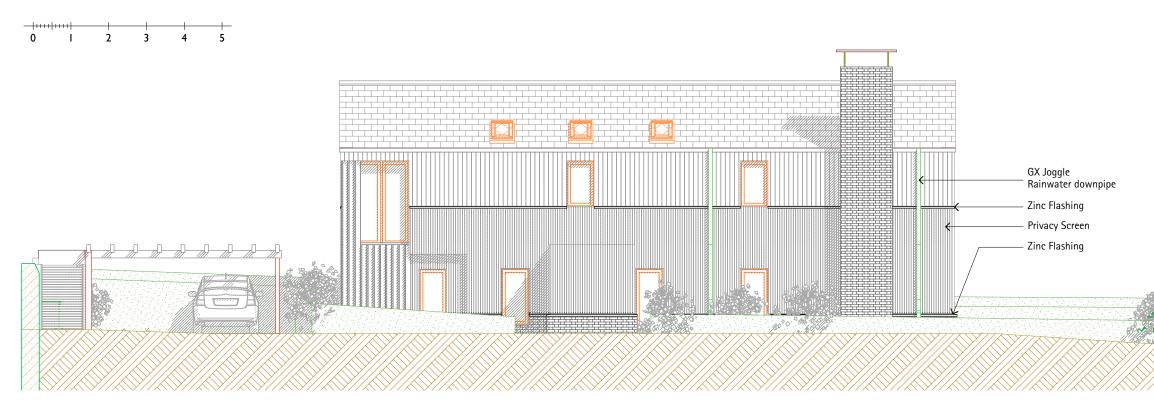

North-West Elevation

South-West Elevation

NOTE: THIS DRAWING IS FOR PLANNING APPLICATION ONLY AND IS NOT TO BE USED FOR THE PURPOSES OF CONSTRUCTION.

© THIS DRAWING (AND ALL DESIGN INFORMATION THERETO) IS THE PROPERTY OF THE ARCHITECT. THIS DRAWING MAY NOT BE REPRODUCED - IN WHOLE OR IN PART- WITHOUT PRIOR WRITTEN CONSENT FROM THE ARCHITECT

Other Materials:

Rainwater Goods: Alumasc GX Joggle in Agate Grey

RAL 7038

Doors & Windows Finish: RAL 7038 Agate Grey

Doors & Windows: Timber/Aluminium Composite

M Baker (Property Services) Limited % Magna Project Services Ltd

## **Proposed Elevations**

drawing no. A.02.16 scale 1:100 date 22 March 2021