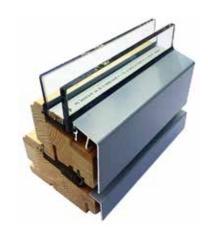

## House Three

Other Materials:

Rainwater Goods: Alumasc GX Joggle in Agate Grey

Doors & Windows Finish: RAL 7038 Agate Grey

Doors & Windows: Timber/Aluminium Composite