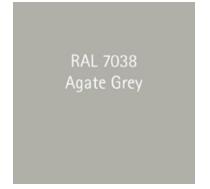

## House Three

Other Materials:

Rainwater Goods: Alumasc GX Joggle in Agate Grey

Doors & Windows Finish: RAL 7038 Agate Grey

Doors & Windows: Timber/Aluminium Composite