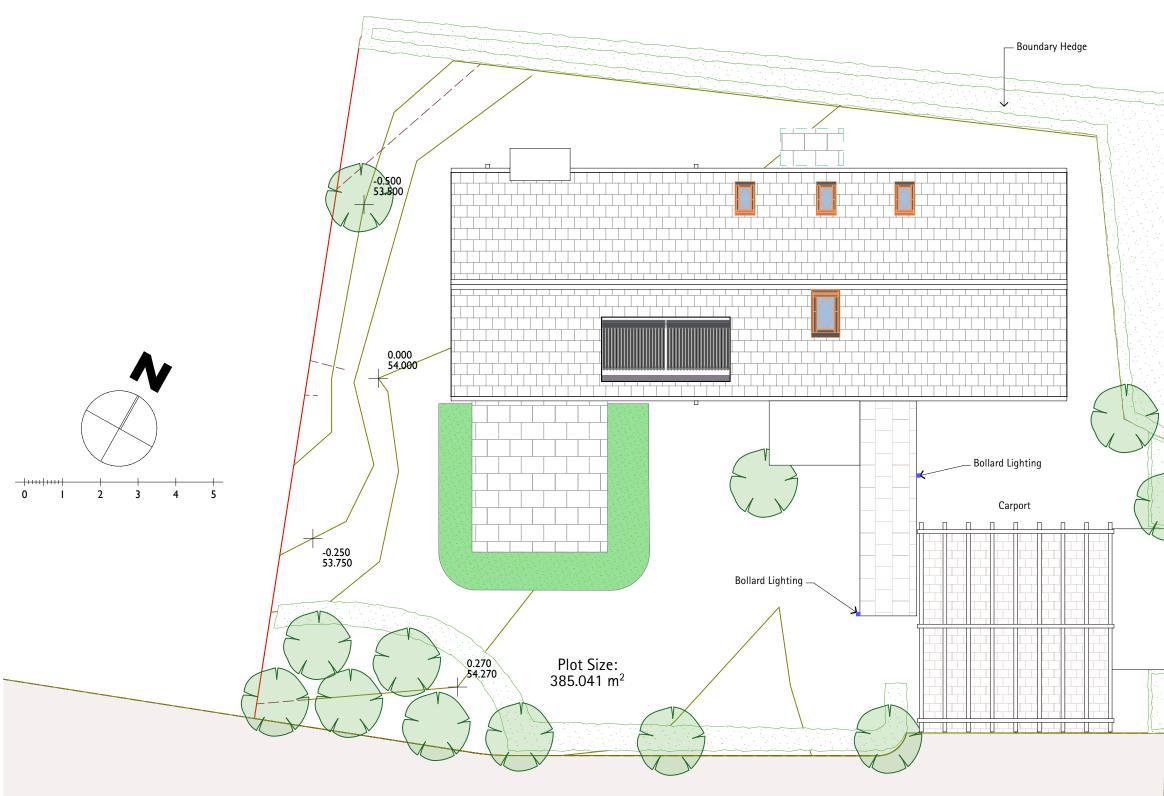

## House Five

 Plot Data:

 Plot Size:
 385.041 m<sup>2</sup>

 House footprint:
 105.558m<sup>2</sup>

 Developed %:
 27.4%

For full details of landscaping, refer to Landscape Drawing Anne Priscott Associates Ltd.

Bollard Lighting: Collingwood BOL LED 1

M Baker (Property Services) Limited % Magna Project Services Ltd

Development at Southbrook

## Proposed Site Plan

drawing no.| **A.02.17** scale| 1:100 date| 22 March 2021