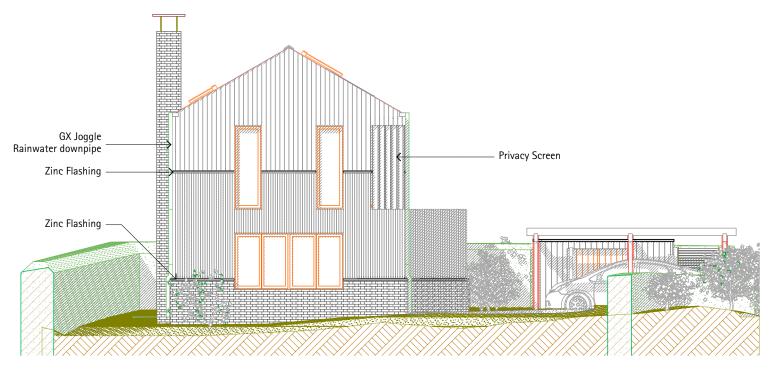

North-West Elevation

South-West Elevation

NOTE: THIS DRAWING IS FOR PLANNING APPLICATION ONLY AND IS NOT TO BE USED FOR THE PURPOSES OF CONSTRUCTION.

Ó

I.

© THIS DRAWING (AND ALL DESIGN INFORMATION THERETO) IS THE PROPERTY OF THE ARCHITECT. THIS DRAWING MAY NOT BE REPRODUCED - IN WHOLE OR IN PART- WITHOUT PRIOR WRITTEN CONSENT FROM THE ARCHITECT

Other Materials:

Rainwater Goods: Alumasc GX Joggle in Agate Grey

RAL 7038

Doors & Windows Finish: RAL 7038 Agate Grey

Doors & Windows: Timber/Aluminium Composite

M Baker (Property Services) Limited % Magna Project Services Ltd

Development at Southbrook

**Proposed Elevations** 

drawing no. A.02.20 scale 1:100 date 22 March 2021