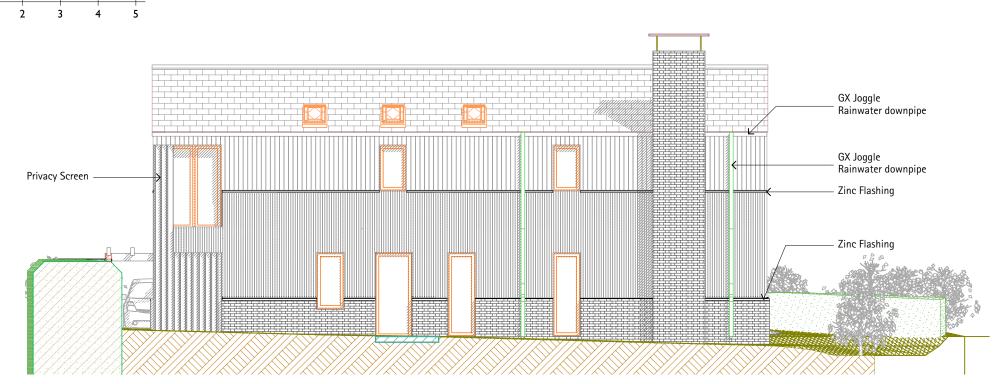

North-West Elevation

South-West Elevation

NOTE: THIS DRAWING IS FOR PLANNING APPLICATION ONLY AND IS NOT TO BE USED FOR THE PURPOSES OF CONSTRUCTION.

Ó

I.

© THIS DRAWING (AND ALL DESIGN INFORMATION THERETO) IS THE PROPERTY OF THE ARCHITECT. THIS DRAWING MAY NOT BE REPRODUCED - IN WHOLE OR IN PART- WITHOUT PRIOR WRITTEN CONSENT FROM THE ARCHITECT

Other Materials:

Rainwater Goods: Alumasc GX Joggle in Agate Grey

RAL 7038

Doors & Windows Finish: RAL 7038 Agate Grey

Doors & Windows: Timber/Aluminium Composite

M Baker (Property Services) Limited % Magna Project Services Ltd

Development at Southbrook

**Proposed Elevations** 

drawing no. A.02.20 scale 1:100 date 22 March 2021