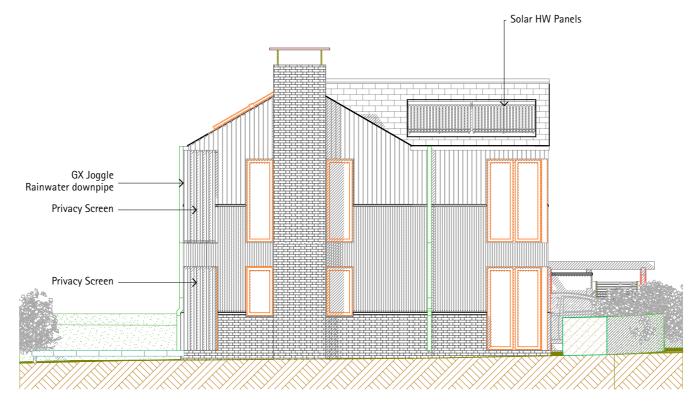

South-West Elevation

South-East Elevation

NOTE: THIS DRAWING IS FOR PLANNING APPLICATION ONLY AND IS NOT TO BE USED FOR THE PURPOSES OF CONSTRUCTION.

© THIS DRAWING (AND ALL DESIGN INFORMATION THERETO) IS THE PROPERTY OF THE ARCHITECT. THIS DRAWING MAY NOT BE REPRODUCED - IN WHOLE OR IN PART- WITHOUT PRIOR WRITTEN CONSENT FROM THE ARCHITECT

Rainwater Goods: Alumasc GX Joggle in Agate Grey

Doors & Windows Finish: RAL 7038 Agate Grey

Doors & Windows: Timber/Aluminium Composite

M Baker (Property Services) Limited % Magna Project Services Ltd

## Proposed Elevations

Development at Southbrook drawing no.| A.02.04 scale| 1:100 date| 22 March 2021