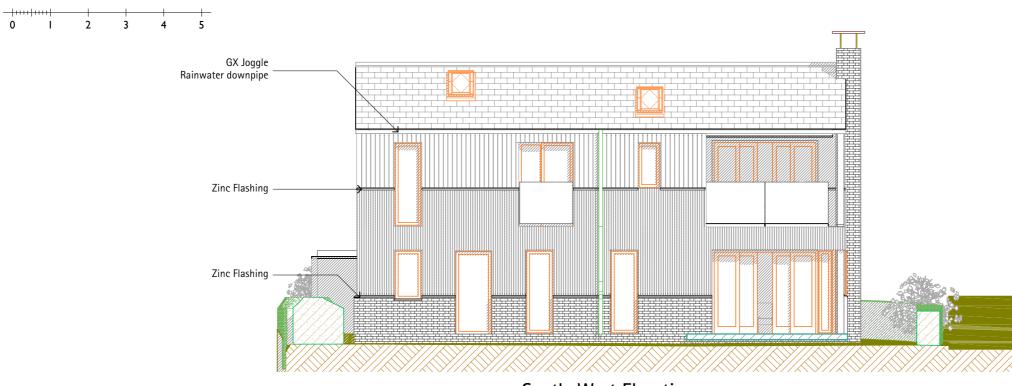

South-West Elevation

South-East Elevation

NOTE: THIS DRAWING IS FOR PLANNING APPLICATION ONLY AND IS NOT TO BE USED FOR THE PURPOSES OF CONSTRUCTION.

© THIS DRAWING (AND ALL DESIGN INFORMATION THERETO) IS THE PROPERTY OF THE ARCHITECT. THIS DRAWING MAY NOT BE REPRODUCED - IN WHOLE OR IN PART- WITHOUT PRIOR WRITTEN CONSENT FROM THE ARCHITECT

Rainwater Goods: Alumasc GX Joggle in Agate Grey

Doors & Windows Finish: RAL 7038 Agate Grey

Doors & Windows: Timber/Aluminium Composite

M Baker (Property Services) Limited % Magna Project Services Ltd

## Proposed Elevations

Development at Southbrook drawing no.| A.02.04 scale| 1:100 date| 22 March 2021