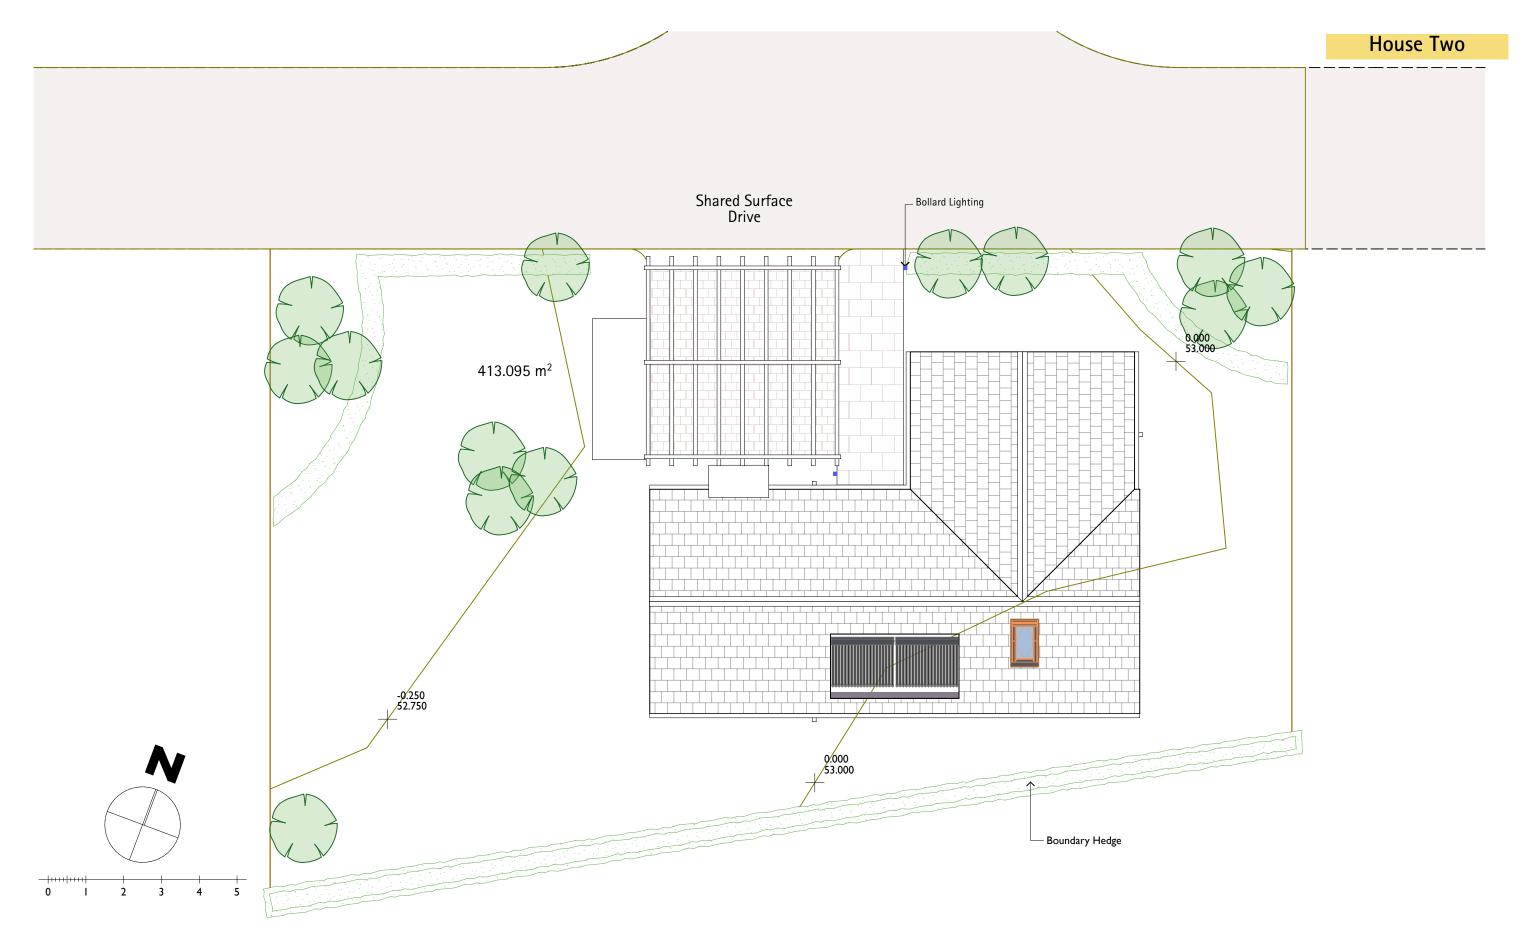

Bollard Lighting:
Collingwood BOL LED 1

Plot Data:

Plot Size: 413.095 m<sup>2</sup> House footprint: 101.920m<sup>2</sup> Developed %: 24.7%

M Baker (Property Services)
Limited

Magna Project Services Ltd

rvices) Proposed Site Plan

drawing no. A.02.05

scale 1:100 date 22 March 2021

Development at Southbrook