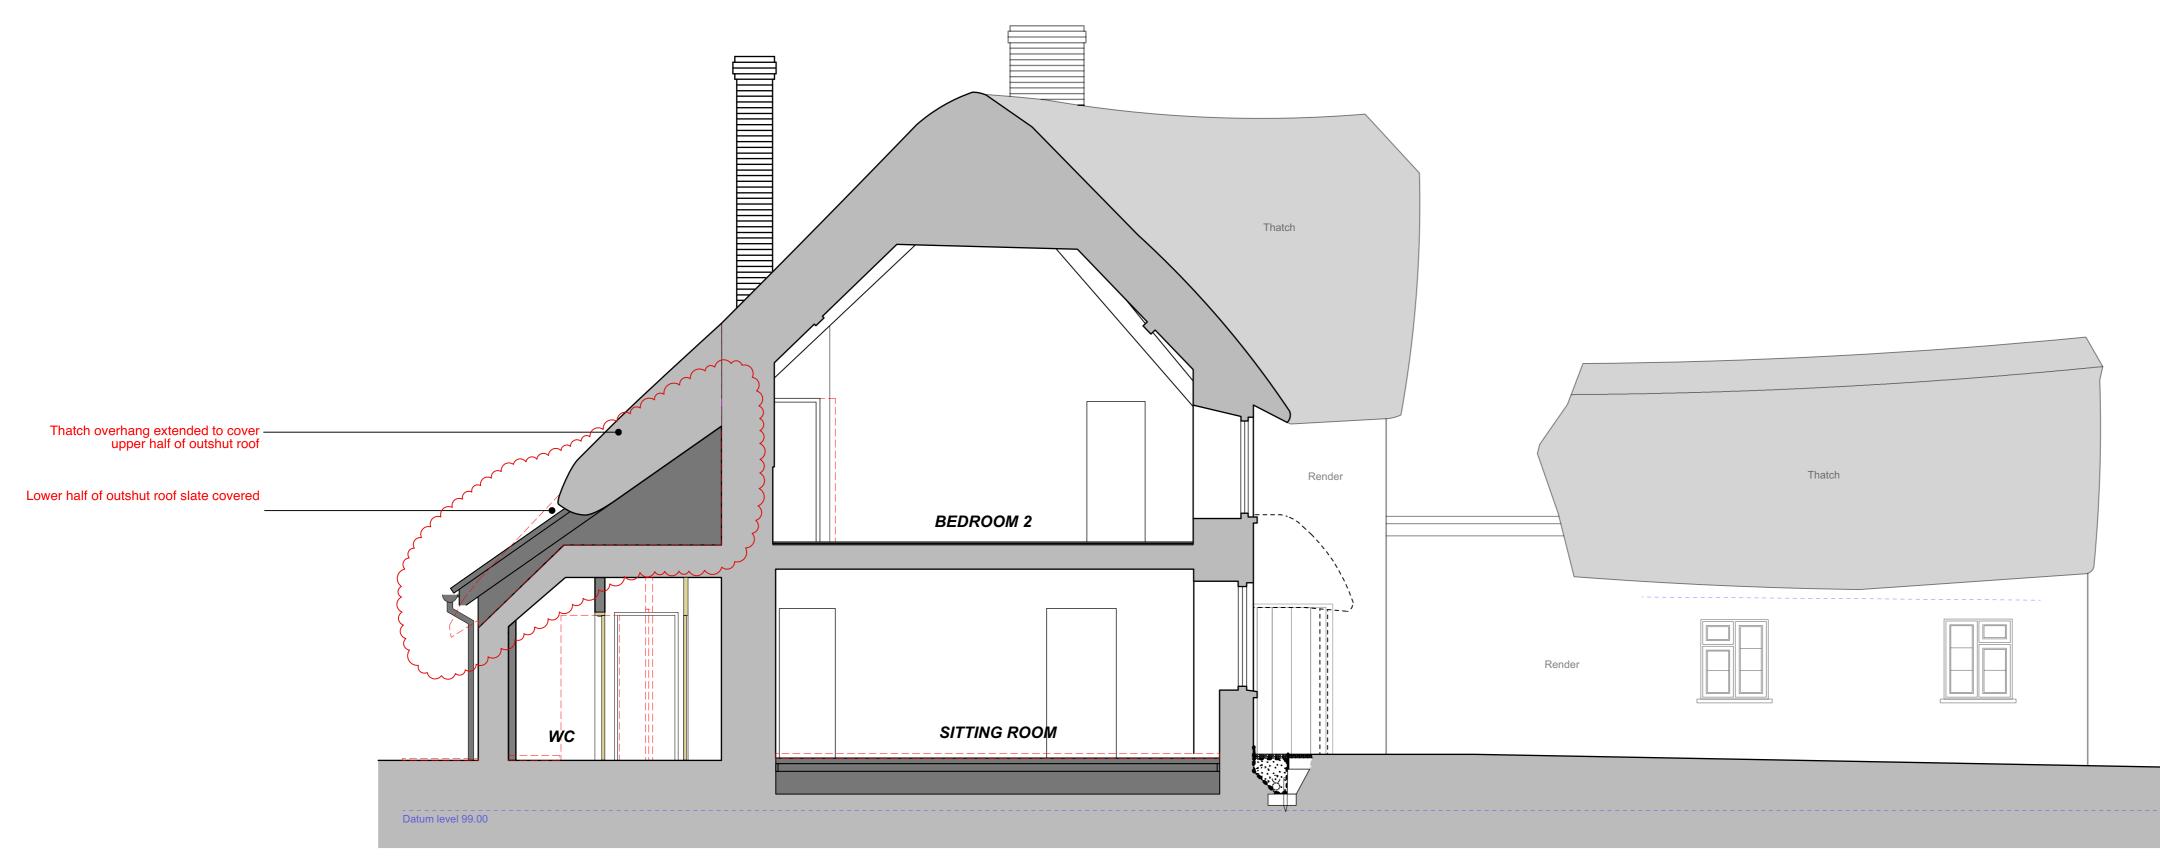

Proposed Section BB 1:50@A1, 1:100@A3

**Proposed Section AA** 1:50@A1, 1:100@A3

| 0 0.5                |                                                                                                                                                                                                                                                                           | 5                                          | 7.5                                           |
|----------------------|---------------------------------------------------------------------------------------------------------------------------------------------------------------------------------------------------------------------------------------------------------------------------|--------------------------------------------|-----------------------------------------------|
| Metres               | 1:50 @ A1, 1:100 @ A3                                                                                                                                                                                                                                                     |                                            |                                               |
| REVISIONS            | B - 22.12.20 - Alterations to outshuf roof and existing thatch - NW<br>A - 08.12.20 - Roof finish modified to slate - NW                                                                                                                                                  |                                            |                                               |
|                      |                                                                                                                                                                                                                                                                           |                                            |                                               |
| TITLE                | 1967.0 Great Barton, Clyst St Lawrence                                                                                                                                                                                                                                    |                                            |                                               |
| DRAWING              | Proposed Section AA & BB                                                                                                                                                                                                                                                  |                                            |                                               |
| NUMBER &<br>REVISION | 1967.0/321 B                                                                                                                                                                                                                                                              | THE POTATO STORE<br>WITHYCOMBE<br>MINEHEAD | QUEENSGATE HOUSE<br>48 QUEEN STREET<br>EXETER |
| DATE                 | July 2020                                                                                                                                                                                                                                                                 | SOMERSET                                   | DEVON                                         |
| SCALE                | 1:50 @ A1, 1:100 @ A3                                                                                                                                                                                                                                                     | TA24 6QB                                   | EX4 3SR                                       |
| DRAWN                | CA                                                                                                                                                                                                                                                                        | T: 01984 640988                            | T: 01392 260490                               |
| The contractor i     | Icarchitects.co.uk www.lcarchitects.co.uk s to check all site dimensions and levels before commencing work to his/her own satisfaction. Do not scale frr be read in conjunction with, and checked against all structural and other related specialist information. Notify | A R C H I                                  | R O S S M A N<br>T E C T S                    |

Louise Crossman Limited trading as Louise Crossman Architects. Registered in England and Wales Co No: 5762972. Registered Office: The Potato Store, Court Place, Withycombe, Minehead, Somerset TA24 6QB.