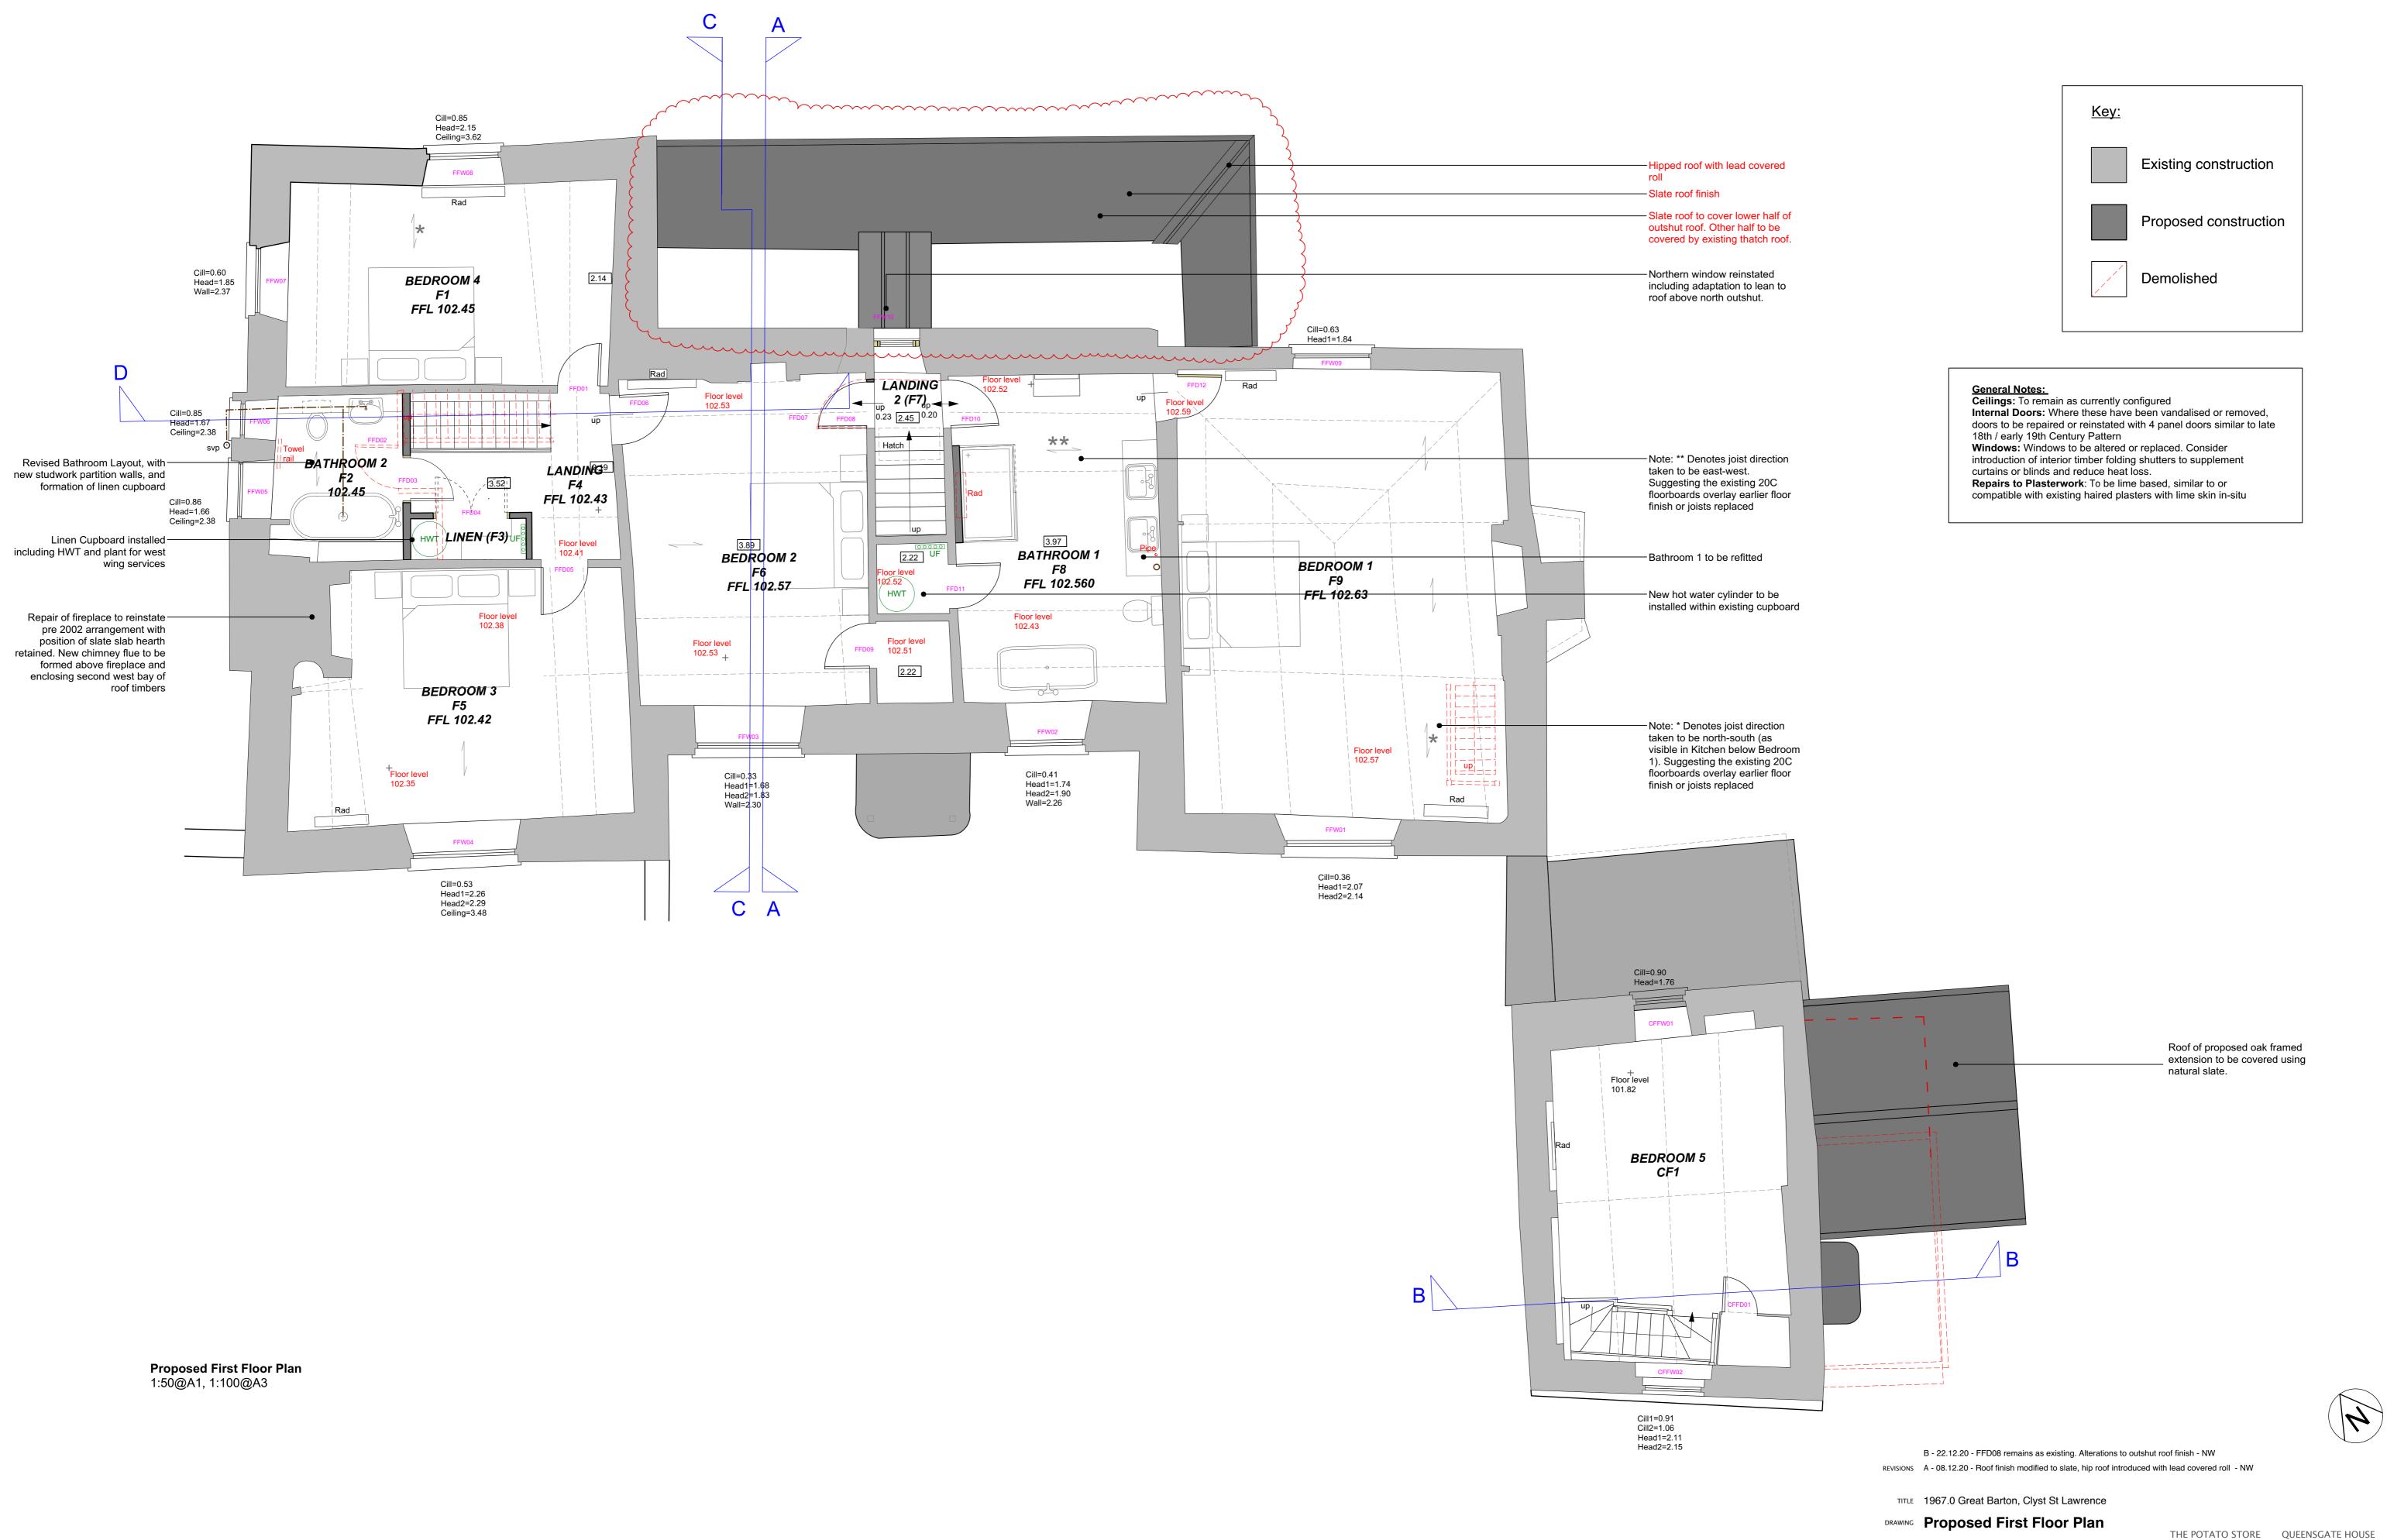

Proposed Section CC 1:50@A1, 1:100@A3

| <u>Key:</u> |                       |
|-------------|-----------------------|
|             | Existing construction |
|             | Proposed construction |
|             | Demolished            |
|             |                       |