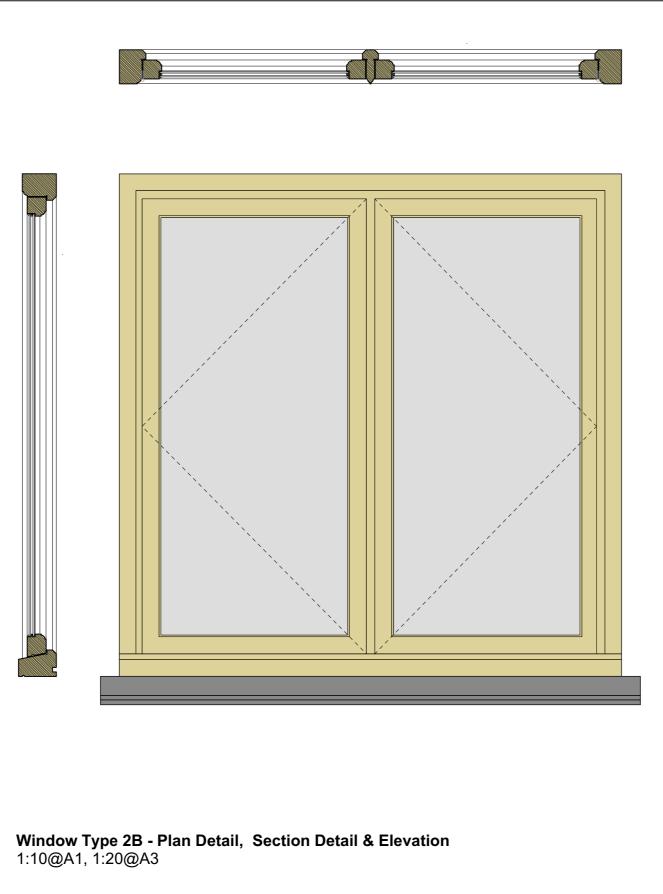

**Window Type 1B - Plan Detail, Section Detail & Elevation** 1:10@A1, 1:20@A3

Door GFD02 & GFD05 - Jamb and Panel Detail (Plan) 1:2@A1, 1:4@A3

| 0 0.1                | 0.2 0.3 0.4                                  | 0.5                                                  | 1                                                                                                                                                                                   | 1.5                                                       |
|----------------------|----------------------------------------------|------------------------------------------------------|-------------------------------------------------------------------------------------------------------------------------------------------------------------------------------------|-----------------------------------------------------------|
| Metres               | 1:10 @ A1, 1:20                              | @ A3                                                 |                                                                                                                                                                                     |                                                           |
| REVISIONS            |                                              |                                                      |                                                                                                                                                                                     |                                                           |
| TITLE                | 1967.0 Great Barton                          | Clyst St Lawrence                                    |                                                                                                                                                                                     |                                                           |
| DRAWING              | Retained & Re                                | eplaced Doors (                                      | GFD01, 02 & 05                                                                                                                                                                      | RE QUEENSGATE HOUSE                                       |
| NUMBER &<br>REVISION | 1967.0/434                                   |                                                      | WITHYCOMBE<br>MINEHEAD                                                                                                                                                              | 48 QUEEN STREET<br>EXETER                                 |
| DATE                 | August 2020                                  |                                                      | SOMERSET                                                                                                                                                                            | DEVON                                                     |
| SCALE                | 1:10 @ A1, 1:20 @ A                          | .3                                                   | TA24 6QB                                                                                                                                                                            | EX4 3SR                                                   |
| DRAWN                | CA                                           |                                                      | T: 01984 640988                                                                                                                                                                     | T: 01392 260490                                           |
|                      |                                              |                                                      |                                                                                                                                                                                     | C R O S S M A N                                           |
| design@l             | lcarchitects.co.uk                           | www.lcarchitects.co.uk                               | ARCH                                                                                                                                                                                | ΙΤΕСΤS                                                    |
| this drawing must    | be read in conjunction with, and checked aga | ainst all structural and other related specialist in | b. Do not scale from drawings other than for purposes of T<br>formation. Notify Architect of any discrepancies. The controngs to Louise Crossman Architects. It may not be altered, | ractor is to comply with all current Building Regulations |