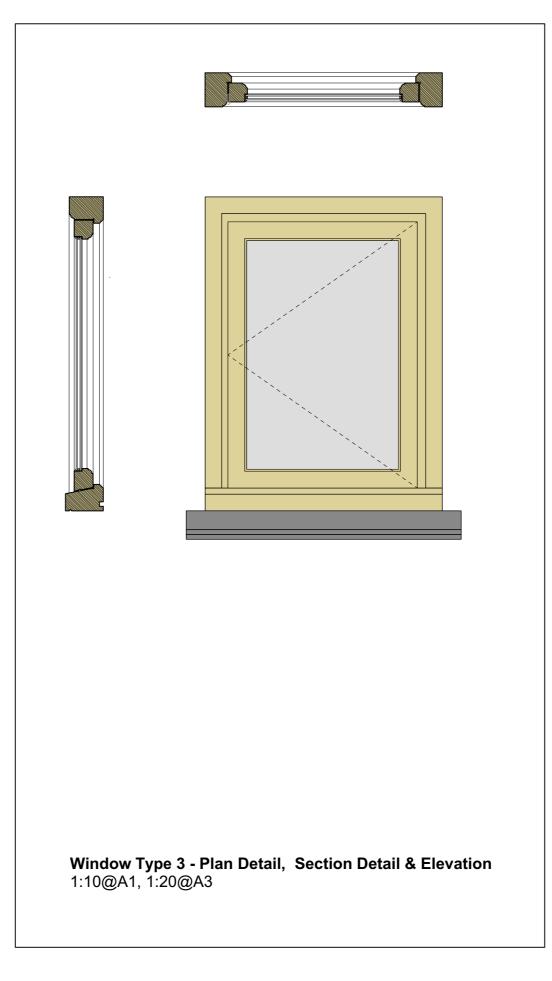

oses of The Town and Country Planning Act. The information on this drawing must be read in conjunction with, and checked against all structural and other related specialist information. Notify Architect of any discrepancies. The contractor is to comply with all current Building Regulations and British Standards whether or not specially stated on this drawing. The copyright of this drawing belongs to Louise Crossman Architects. It may not be altered, reproduced or issued without prior written agreement. Louise Crossman Limited trading as Louise Crossman Architects. Registered in England and Wales Co No: 5762972. Registered Office: The Potato Store, Court Place, Withycombe, Minehead, Somerset TA24 6QB.











**Window Type 1B - Plan Detail, Section Detail & Elevation** 1:10@A1, 1:20@A3





















Door GFD02 & GFD05 - Jamb and Panel Detail (Plan) 1:2@A1, 1:4@A3



| 0 0.1                | 0.2 0.3 0.4                                  | 0.5                                                  | 1                                                                                                                                                                                   | 1.5                                                       |
|----------------------|----------------------------------------------|------------------------------------------------------|-------------------------------------------------------------------------------------------------------------------------------------------------------------------------------------|-----------------------------------