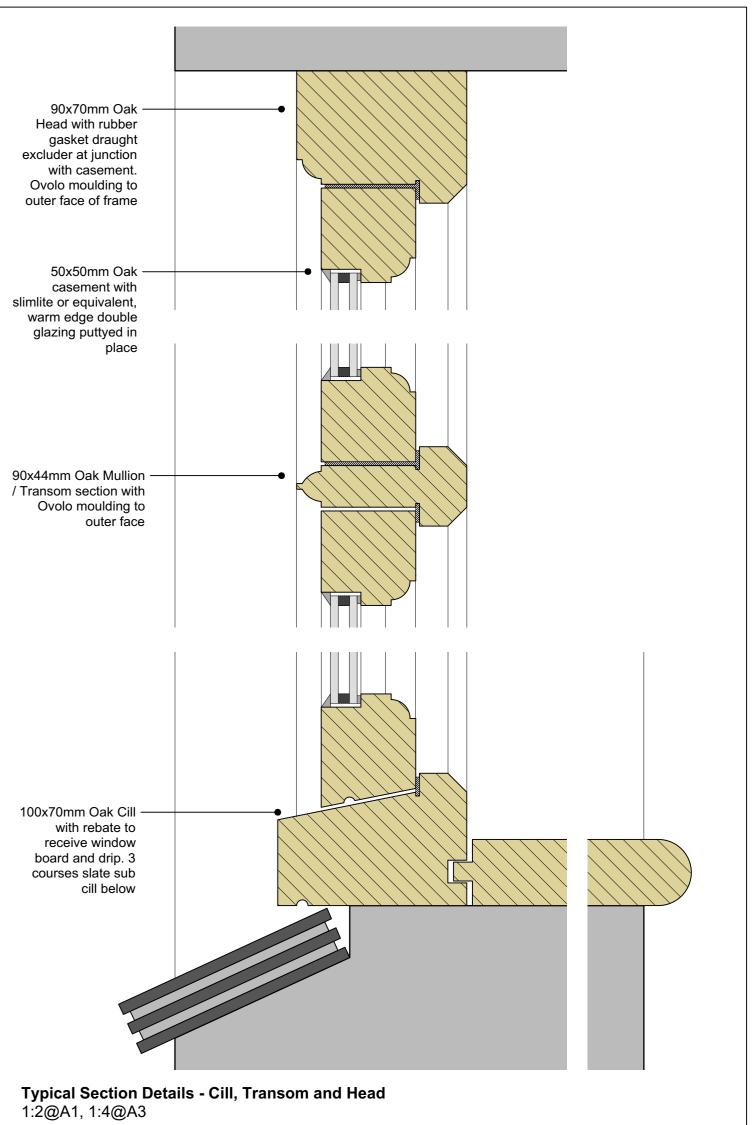

of The Town and Country Planning Act. The information on this drawing must be read in conjunction with, and checked against all structural and other related specialist information. Notify Architect of any discrepancies. The contractor is to comply with all current Building Regulations and British Standards whether or not specially stated on this drawing. The copyright of this drawing belongs to Louise Crossman Architects. It may not be altered, reproduced or issued without prior written agreement. Louise Crossman Limited trading as Louise Crossman Architects. Registered in England and Wales Co No: 5762972. Registered Office: The Potato Store, Court Place, Withycombe, Minehead, Somerset TA24 6QB.











**Window Type 1B - Plan Detail, Section Detail & Elevation** 1:10@A1, 1:20@A3





















Door GFD02 & GFD05 - Jamb and Panel Detail (Plan) 1:2@A1, 1:4@A3



| 0 0.1                | 0.2 0.3 0.4                                  | 0.5                                                  | 1                                                                                                                                                                                   | 1.5                                                       |
|----------------------|----------------------------------------------|------------------------------------------------------|-------------------------------------------------------------------------------------------------------------------------------------------------------------------------------------|---------------------------------------