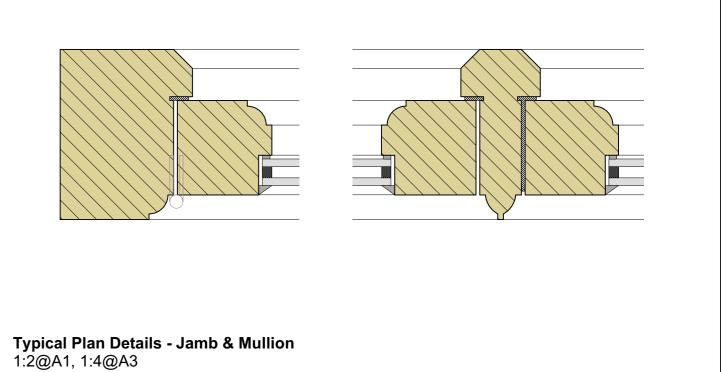

es of The Town and Country Planning Act. The information on this drawing must be read in conjunction with, and checked against all structural and other related specialist information. Notify Architect of any discrepancies. The contractor is to comply with all current Building Regulations and British Standards whether or not specially stated on this drawing. The copyright of this drawing belongs to Louise Crossman Architects. It may not be altered, reproduced or issued without prior written agreement. Louise Crossman Limited trading as Louise Crossman Architects. Registered in England and Wales Co No: 5762972. Registered Office: The Potato Store, Court Place, Withycombe, Minehead, Somerset TA24 6QB.











**Window Type 1B - Plan Detail, Section Detail & Elevation** 1:10@A1, 1:20@A3





















Door GFD02 & GFD05 - Jamb and Panel Detail (Plan) 1:2@A1, 1:4@A3



| 0 0.1                | 0.2 0.3 0.4                                  | 0.5                                                  | 1                                                                                                                                                                                   | 1.5                                                       |
|----------------------|----------------------------------------------|------------------------------------------------------|-------------------------------------------------------------------------------------------------------------------------------------------------------------------------------------|-------------------------------------