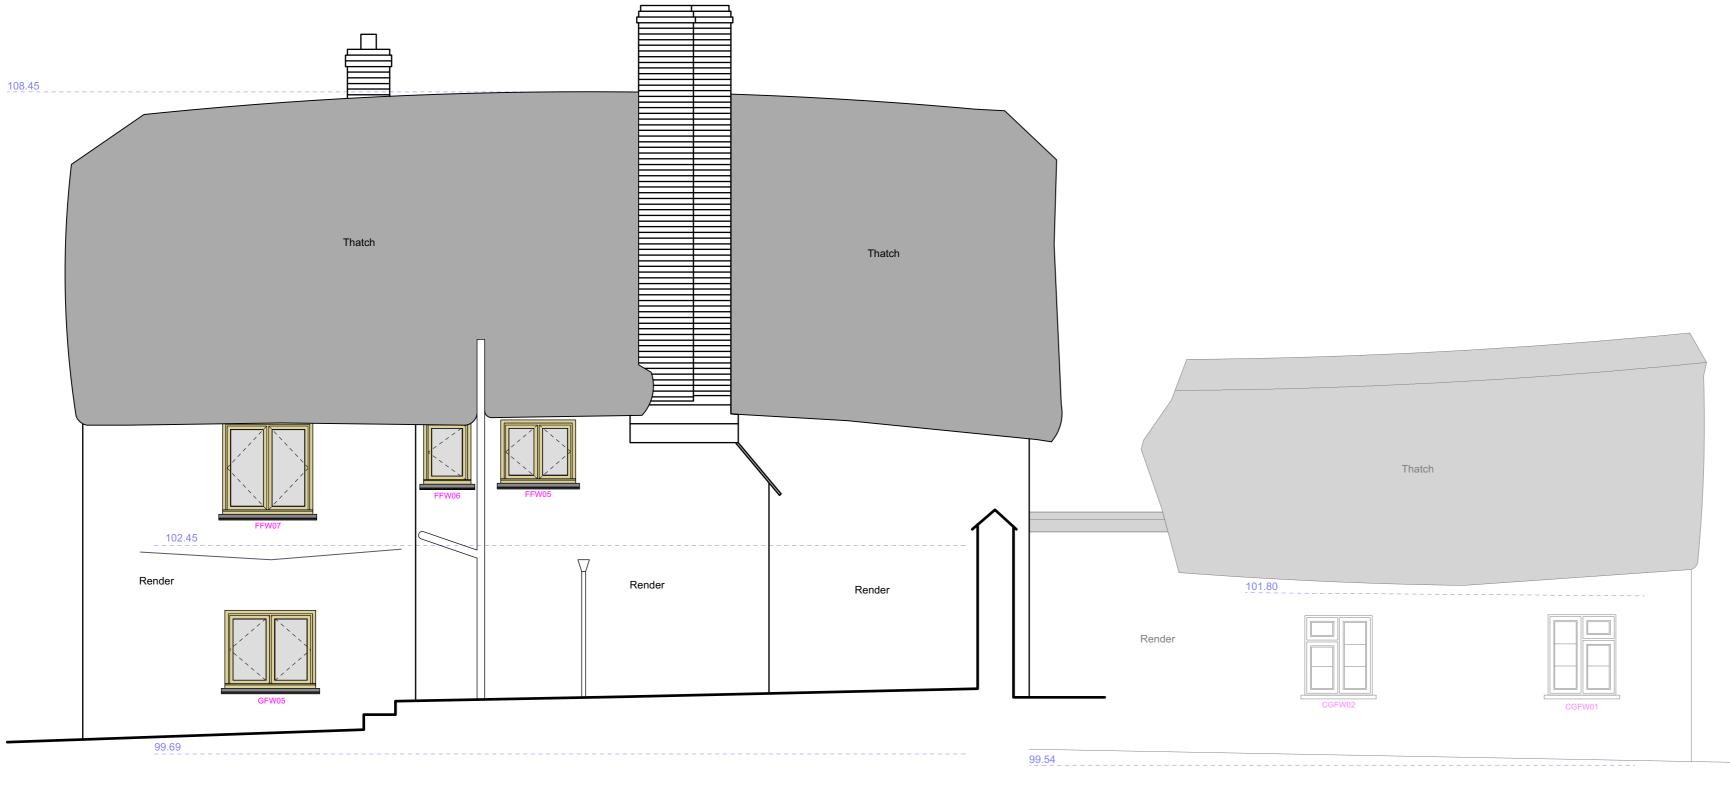

Proposed South-West Elevation 1:50@A1, 1:100@A3

Éxisting thatch remains on upper half of outshut roof

|                                                  |                                                                                   | 5                                                                  | 7                                             |
|--------------------------------------------------|-----------------------------------------------------------------------------------|--------------------------------------------------------------------|-----------------------------------------------|
|                                                  | Metres 1:50 @ A1, 1:100 @ A3                                                      |                                                                    |                                               |
|                                                  | C - 22.12.20 - Replacement of windows GFW06 & FFW09                               |                                                                    | 0                                             |
| REVISIONS                                        | B - 08.12.20 - Hip roof finish modified to slate, lead covere<br>A -              | d roll, ammendment to arrangement                                  | of windows in outshut - NV                    |
|                                                  |                                                                                   |                                                                    |                                               |
| TITLE                                            | 1967.0 Great Barton, Clyst St Lawrence                                            |                                                                    |                                               |
| TITLE                                            | 1967.0 Great Barton, Clyst St Lawrence<br>Proposed South-West & North             |                                                                    |                                               |
|                                                  |                                                                                   | -West Elevations<br>THE POTATO STORE<br>WITHYCOMBE<br>MINEHEAD     | QUEENSGATE HOU<br>48 QUEEN STREET<br>EXETER   |
| DRAWING<br>NUMBER &                              | Proposed South-West & North                                                       | THE POTATO STORE<br>WITHYCOMBE<br>MINEHEAD<br>SOMERSET             | 48 QUEEN STREET<br>EXETER<br>DEVON            |
| DRAWING<br>NUMBER &<br>REVISION                  | Proposed South-West & North<br>1967.0/311 C                                       | THE POTATO STORE<br>WITHYCOMBE<br>MINEHEAD                         | 48 QUEEN STREET<br>EXETER                     |
| DRAWING<br>NUMBER &<br>REVISION<br>DATE          | Proposed South-West & North<br>1967.0/311 C<br>July 2020                          | THE POTATO STORE<br>WITHYCOMBE<br>MINEHEAD<br>SOMERSET             | 48 QUEEN STREET<br>EXETER<br>DEVON            |
| DRAWING<br>NUMBER &<br>REVISION<br>DATE<br>SCALE | Proposed South-West & North<br>1967.0/311 C<br>July 2020<br>1:50 @ A1, 1:100 @ A3 | THE POTATO STORE<br>WITHYCOMBE<br>MINEHEAD<br>SOMERSET<br>TA24 6QB | 48 QUEEN STREET<br>EXETER<br>DEVON<br>EX4 3SR |