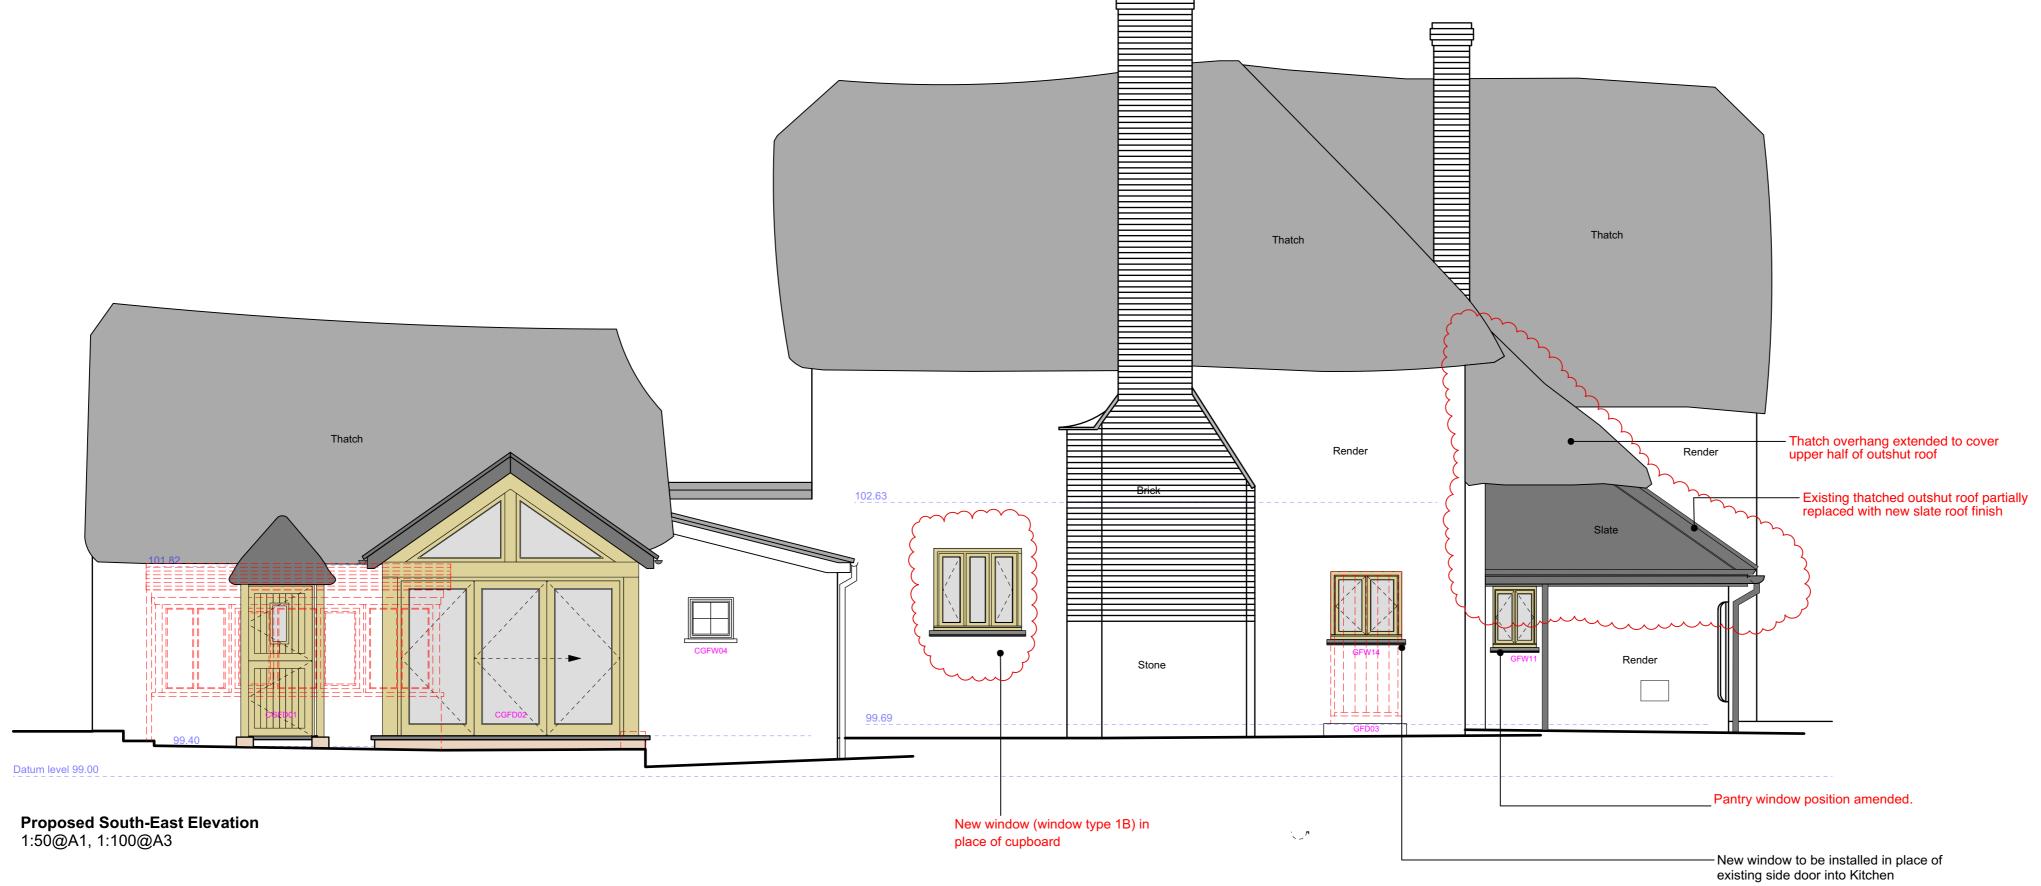

Datum level 99.00

Proposed North-West Elevation 1:50@A1, 1:100@A3

|                                       | 0 0.5 1 1.5 2 2.5                                                                                                                                                                                                                                                                                                                                                                  | 5                                                                                                         | 7.5                                                                                          |
|---------------------------------------|------------------------------------------------------------------------------------------------------------------------------------------------------------------------------------------------------------------------------------------------------------------------------------------------------------------------------------------------------------------------------------|-----------------------------------------------------------------------------------------------------------|----------------------------------------------------------------------------------------------|
|                                       | Metres 1:50 @ A1, 1:100 @ A3                                                                                                                                                                                                                                                                                                                                                       |                                                                                                           |                                                                                              |
| REVISIONS                             | B - 22.12.20 - Alterations to window in kitchen/ dining, GFW 11 m<br>A - 08.12.20 - Hip roof finish modified to slate, lead covered roof r                                                                                                                                                                                                                                         |                                                                                                           |                                                                                              |
| TITLE                                 | 1967.0 Great Barton, Clyst St Lawrence                                                                                                                                                                                                                                                                                                                                             |                                                                                                           |                                                                                              |
| DRAWING                               | Proposed North-East & South-Eas                                                                                                                                                                                                                                                                                                                                                    | <b>THE POTATO STORE</b>                                                                                   | QUEENSGATE HOUSE                                                                             |
| NUMBER &<br>REVISION                  | 1967.0/312 B                                                                                                                                                                                                                                                                                                                                                                       | WITHYCOMBE<br>MINEHEAD                                                                                    | 48 QUEEN STREET<br>EXETER                                                                    |
| DATE                                  | July 2020                                                                                                                                                                                                                                                                                                                                                                          | SOMERSET<br>TA24 60B                                                                                      | DEVON<br>EX4 3SR                                                                             |
| SCALE                                 | 1:50 @ A1, 1:100 @ A3                                                                                                                                                                                                                                                                                                                                                              | TAZ4 OQB                                                                                                  |                                                                                              |
| DRAWN                                 | CA                                                                                                                                                                                                                                                                                                                                                                                 | T: 01984 640988                                                                                           | T: 01392 260490                                                                              |
| 3 0                                   | carchitects.co.uk www.lcarchitects.co.uk                                                                                                                                                                                                                                                                                                                                           | LOUISEC<br>ARCHI                                                                                          | ΤΕСΤΣ                                                                                        |
| The contractor is<br>nis drawing must | carchitects.co.uk www.lcarchitects.co.uk sto check all site dimensions and levels before commencing work to his/her own satisfaction. Do not scale fr be read in conjunction with, and checked against all structural and other related specialist information. Notify Standards whether or not sociality stated on this drawin. The copyright of this drawing belongs to Louise C | om drawings other than for purposes of The Town :<br>Architect of any discrepancies. The contractor is to | and Country Planning Act. The information on<br>comply with all current Building Regulations |