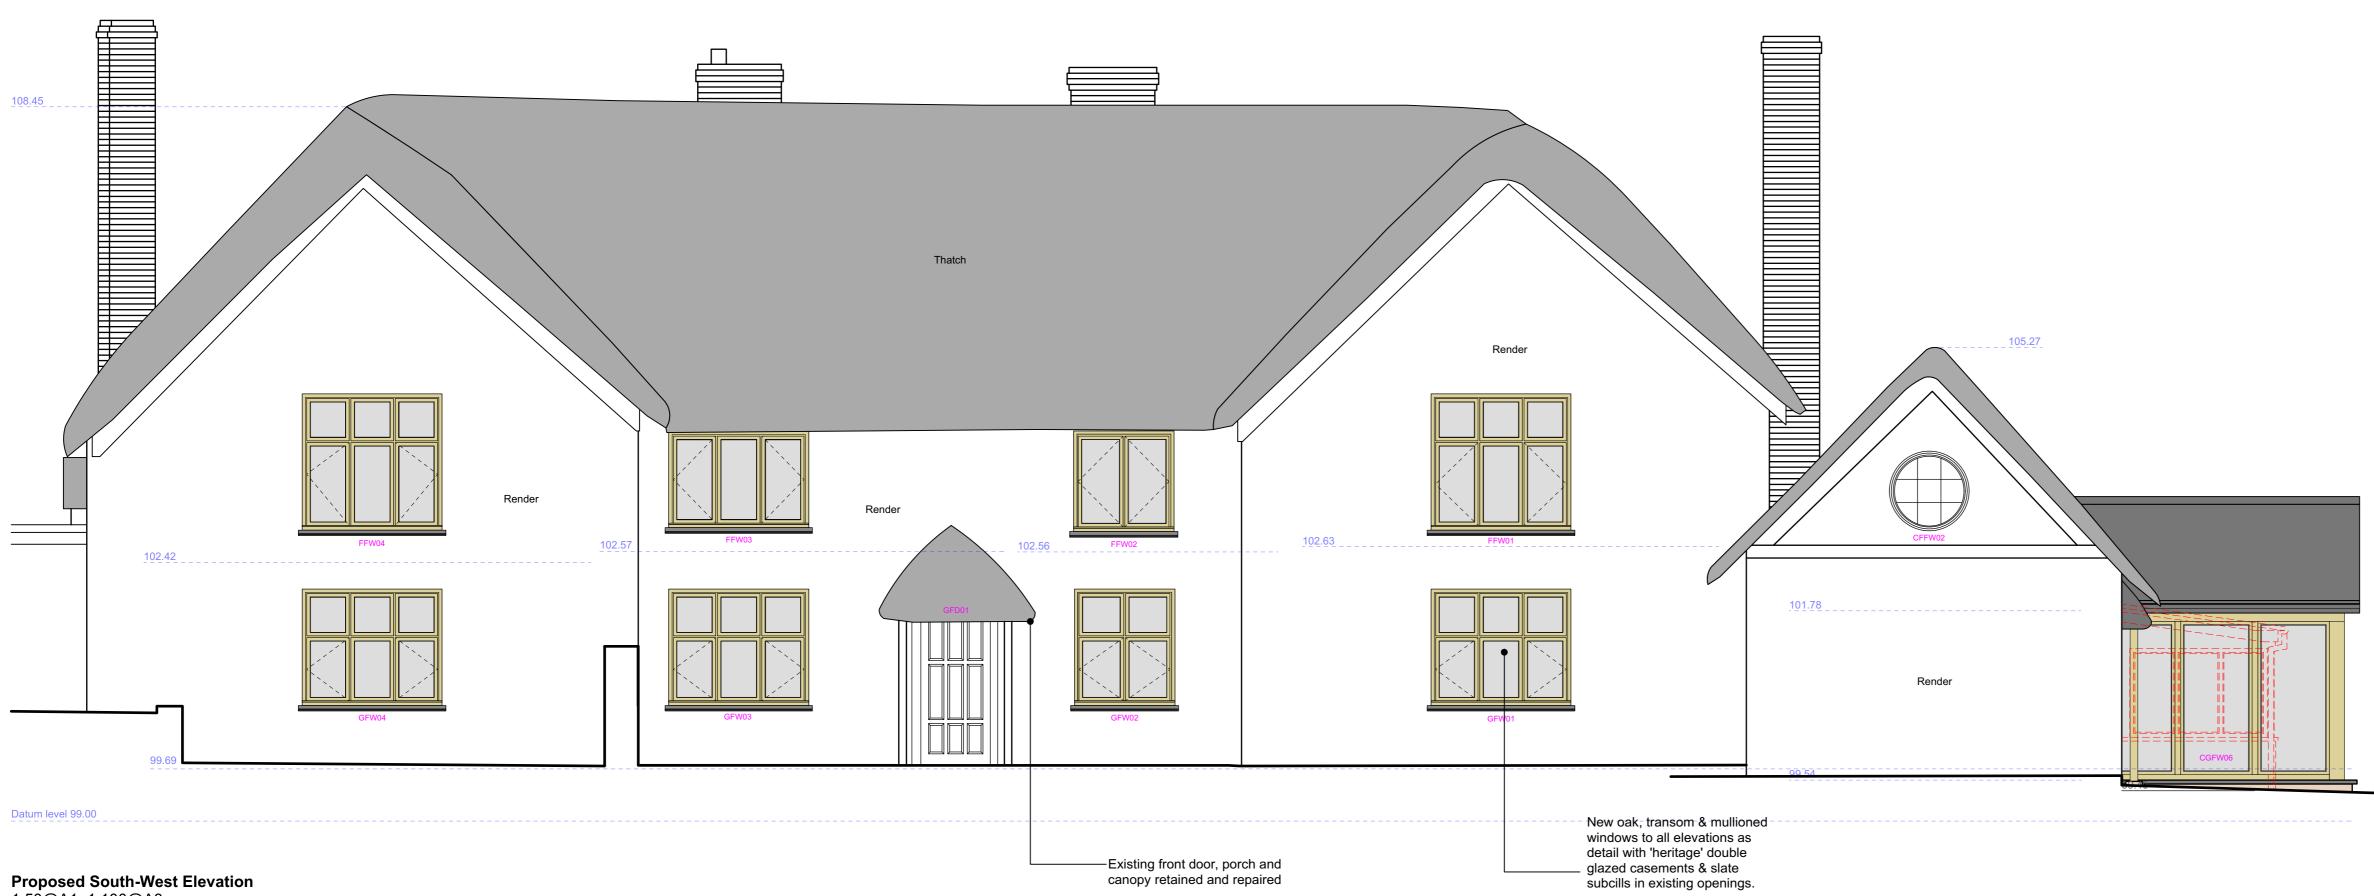

Proposed South-West Elevation 1:50@A1, 1:100@A3

Éxisting thatch remains on upper half of outshut roof

|                                                  |                                                                                   | 5                                                                  | 7                                             |
|--------------------------------------------------|-----------------------------------------------------------------------------------|--------------------------------------------------------------------|-----------------------------------------------|
|                                                  | Metres 1:50 @ A1, 1:100 @ A3                                                      |                                                                    |                                               |
|                                                  | C - 22.12.20 - Replacement of windows GFW06 & FFW09                               |                                                                    | 0                                             |
| REVISIONS                                        | B - 08.12.20 - Hip roof finish modified to slate, lead covere<br>A -              | d roll, ammendment to arrangement                                  | of windows in outshut - NV                    |
|                                                  |                                                                                   |                                                                    |                                               |
| TITLE                                            | 1967.0 Great Barton, Clyst St Lawrence                                            |                                                                    |                                               |
| TITLE                                            | 1967.0 Great Barton, Clyst St Lawrence<br>Proposed South-West & North             |                                                                    |                                               |
|                                                  |                                                                                   | -West Elevations<br>THE POTATO STORE<br>WITHYCOMBE<br>MINEHEAD     | QUEENSGATE HOU<br>48 QUEEN STREET<br>EXETER   |
| DRAWING<br>NUMBER &                              | Proposed South-West & North                                                       | THE POTATO STORE<br>WITHYCOMBE<br>MINEHEAD<br>SOMERSET             | 48 QUEEN STREET<br>EXETER<br>DEVON            |
| DRAWING<br>NUMBER &<br>REVISION                  | Proposed South-West & North<br>1967.0/311 C                                       | THE POTATO STORE<br>WITHYCOMBE<br>MINEHEAD                         | 48 QUEEN STREET<br>EXETER                     |
| DRAWING<br>NUMBER &<br>REVISION<br>DATE          | Proposed South-West & North<br>1967.0/311 C<br>July 2020                          | THE POTATO STORE<br>WITHYCOMBE<br>MINEHEAD<br>SOMERSET             | 48 QUEEN STREET<br>EXETER<br>DEVON            |
| DRAWING<br>NUMBER &<br>REVISION<br>DATE<br>SCALE | Proposed South-West & North<br>1967.0/311 C<br>July 2020<br>1:50 @ A1, 1:100 @ A3 | THE POTATO STORE<br>WITHYCOMBE<br>MINEHEAD<br>SOMERSET<br>TA24 6QB | 48 QUEEN STREET<br>EXETER<br>DEVON<br>EX4 3SR |