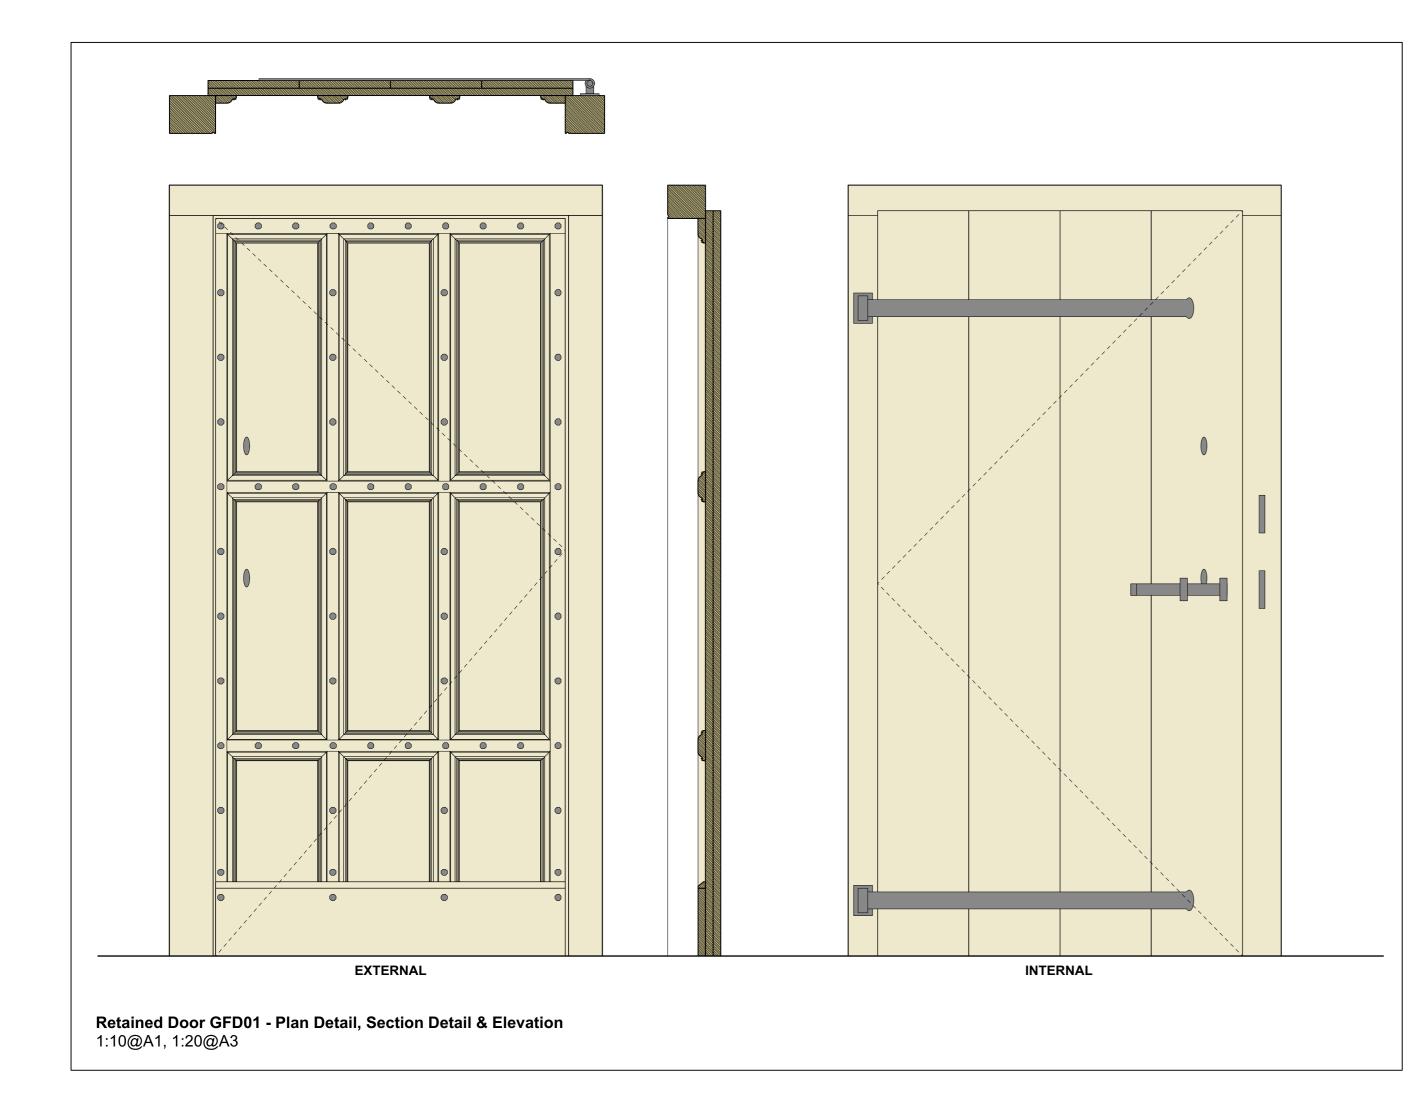

**Window Type 1B - Plan Detail, Section Detail & Elevation** 1:10@A1, 1:20@A3

Door GFD02 & GFD05 - Jamb and Panel Detail (Plan) 1:2@A1, 1:4@A3

| 0 0.1                | 0.2 0.3 0.4                                  | 0.5                                                  | 1                                                                                                                                                                                   | 1.5                                                       |
|----------------------|----------------------------------------------|------------------------------------------------------|-------------------------------------------------------------------------------------------------------------------------------------------------------------------------------------|-----------------------------------------------------------|
| Metres               | 1:10 @ A1, 1:20                              | @ A3                                                 |                                                                                                                                                                                     |                                                           |
| REVISIONS            |                                              |                                                      |                                                                                                                                                                                     |                                                           |
| TITLE                | 1967.0 Great Barton                          | Clyst St Lawrence                                    |                                                                                                                                                                                     |                                                           |
| DRAWING              | Retained & Re                                | eplaced Doors (                                      | GFD01, 02 & 05                                                                                                                                                                      | RE QUEENSGATE HOUSE                                       |
| NUMBER &<br>REVISION | 1967.0/434                                   |                                                      | WITHYCOMBE<br>MINEHEAD                                                                                                                                                              | 48 QUEEN STREET<br>EXETER                                 |
| DATE                 | August 2020                                  |                                                      | SOMERSET                                                                                                                                                                            | DEVON                                                     |
| SCALE                | 1:10 @ A1, 1:20 @ A                          | .3                                                   | TA24 6QB                                                                                                                                                                            | EX4 3SR                                                   |
| DRAWN                | CA                                           |                                                      | T: 01984 640988                                                                                                                                                                     | T: 01392 260490                                           |
|                      |                                              |                                                      |                                                                                                                                                                                     | C R O S S M A N                                           |
| design@l             | lcarchitects.co.uk                           | www.lcarchitects.co.uk                               | ARCH                                                                                                                                                                                | ΙΤΕСΤS                                                    |
| this drawing must    | be read in conjunction with, and checked aga | ainst all structural and other related specialist in | b. Do not scale from drawings other than for purposes of T<br>formation. Notify Architect of any discrepancies. The controngs to Louise Crossman Architects. It may not be altered, | ractor is to comply with all current Building Regulations |