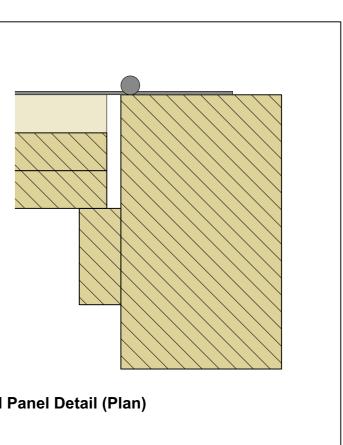

**Window Type 1B - Plan Detail, Section Detail & Elevation** 1:10@A1, 1:20@A3

Door GFD02 & GFD05 - Jamb and Panel Detail (Plan) 1:2@A1, 1:4@A3

| 0 0.1                | 0.2 0.3 0.4                                  | 0.5                                                  | 1                                                                                                                                                                                   | 1.5                                                       |
|----------------------|----------------------------------------------|------------------------------------------------------|-------------------------------------------------------------------------------------------------------------------------------------------------------------------------------------|-----------------------------------------------------------|
| Metres               | 1:10 @ A1, 1:20                              | @ A3                                                 |                                                                                                                                                                                     |                                                           |
| REVISIONS            |                                              |                                                      |                                                                                                                                                                                     |                                                           |
| TITLE                | 1967.0 Great Barton                          | Clyst St Lawrence                                    |                                                                                                                                                                                     |                                                           |
| DRAWING              | Retained & Re                                | eplaced Doors (                                      | GFD01, 02 & 05                                                                                                                                                                      | RE QUEENSGATE HOUSE                                       |
| NUMBER &<br>REVISION | 1967.0/434                                   |                                                      | WITHYCOMBE<br>MINEHEAD                                                                                                                                                              | 48 QUEEN STREET<br>EXETER                                 |
| DATE                 | August 2020                                  |                                                      | SOMERSET                                                                                                                                                                            | DEVON                                                     |
| SCALE                | 1:10 @ A1, 1:20 @ A                          | .3                                                   | TA24 6QB                                                                                                                                                                            | EX4 3SR                                                   |
| DRAWN                | CA                                           |                                                      | T: 01984 640988                                                                                                                                                                     | T: 01392 260490                                           |
|                      |                                              |                                                      |                                                                                                                                                                                     | C R O S S M A N                                           |
| design@l             | lcarchitects.co.uk                           | www.lcarchitects.co.uk                               | ARCH                                                                                                                                                                                | ΙΤΕСΤS                                                    |
| this drawing must    | be read in conjunction with, and checked aga | ainst all structural and other related specialist in | b. Do not scale from drawings other than for purposes of T<br>formation. Notify Architect of any discrepancies. The controngs to Louise Crossman Architects. It may not be altered, | ractor is to comply with all current Building Regulations |