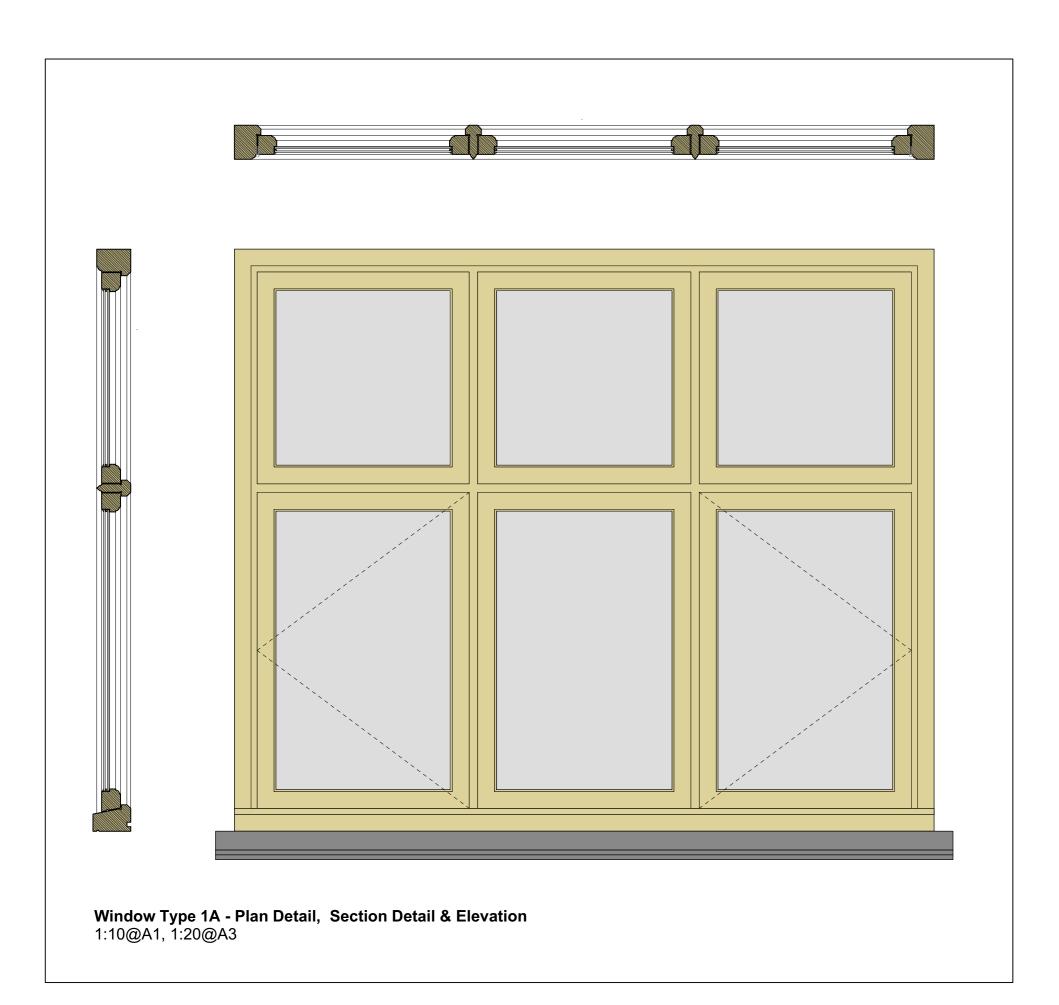

**Window Type 1B - Plan Detail, Section Detail & Elevation** 1:10@A1, 1:20@A3

Door GFD02 & GFD05 - Jamb and Panel Detail (Plan) 1:2@A1, 1:4@A3

| 0 0.1                | 0.2 0.3 0.4                                  | 0.5                                                  | 1                                                                                                                                                                                   | 1.5                                                       |
|----------------------|----------------------------------------------|------------------------------------------------------|-------------------------------------------------------------------------------------------------------------------------------------------------------------------------------------|-----------------------------------------------------------|
| Metres               | 1:10 @ A1, 1:20                              | @ A3                                                 |                                                                                                                                                                                     |                                                           |
| REVISIONS            |                                              |                                                      |                                                                                                                                                                                     |                                                           |
| TITLE                | 1967.0 Great Barton                          | Clyst St Lawrence                                    |                                                                                                                                                                                     |                                                           |
| DRAWING              | Retained & Re                                | eplaced Doors (                                      | GFD01, 02 & 05                                                                                                                                                                      | RE QUEENSGATE HOUSE                                       |
| NUMBER &<br>REVISION | 1967.0/434                                   |                                                      | WITHYCOMBE<br>MINEHEAD                                                                                                                                                              | 48 QUEEN STREET<br>EXETER                                 |
| DATE                 | August 2020                                  |                                                      | SOMERSET                                                                                                                                                                            | DEVON                                                     |
| SCALE                | 1:10 @ A1, 1:20 @ A                          | .3                                                   | TA24 6QB                                                                                                                                                                            | EX4 3SR                                                   |
| DRAWN                | CA                                           |                                                      | T: 01984 640988                                                                                                                                                                     | T: 01392 260490                                           |
|                      |                                              |                                                      |                                                                                                                                                                                     | C R O S S M A N                                           |
| design@l             | lcarchitects.co.uk                           | www.lcarchitects.co.uk                               | ARCH                                                                                                                                                                                | ΙΤΕСΤS                                                    |
| this drawing must    | be read in conjunction with, and checked aga | ainst all structural and other related specialist in | b. Do not scale from drawings other than for purposes of T<br>formation. Notify Architect of any discrepancies. The controngs to Louise Crossman Architects. It may not be altered, | ractor is to comply with all current Building Regulations |