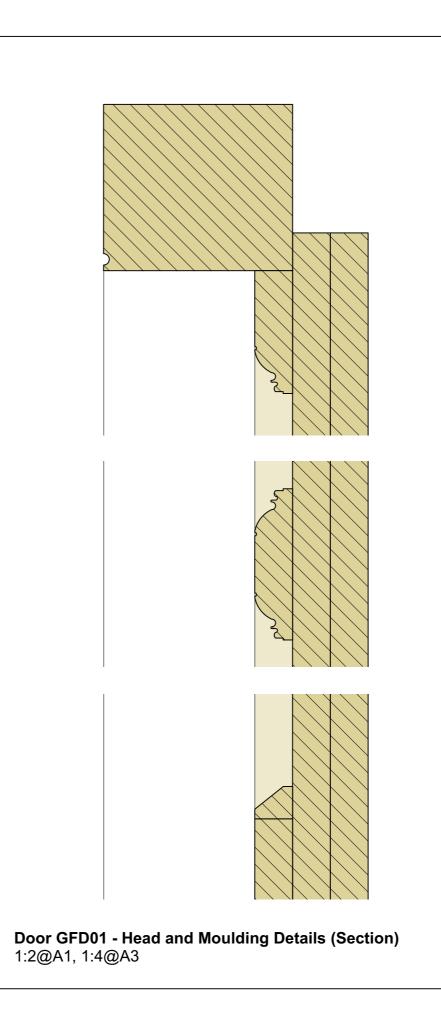

**Window Type 1B - Plan Detail, Section Detail & Elevation** 1:10@A1, 1:20@A3

Door GFD02 & GFD05 - Jamb and Panel Detail (Plan) 1:2@A1, 1:4@A3

| 0 0.1                | 0.2 0.3 0.4                                  | 0.5                                                  | 1                                                                                                                                                                                   | 1.5                                                       |
|----------------------|----------------------------------------------|------------------------------------------------------|-------------------------------------------------------------------------------------------------------------------------------------------------------------------------------------|-----------------------------------------------------------|
| Metres               | 1:10 @ A1, 1:20                              | @ A3                                                 |                                                                                                                                                                                     |                                                           |
| REVISIONS            |                                              |                                                      |                                                                                                                                                                                     |                                                           |
| TITLE                | 1967.0 Great Barton                          | Clyst St Lawrence                                    |                                                                                                                                                                                     |                                                           |
| DRAWING              | Retained & Re                                | eplaced Doors (                                      | GFD01, 02 & 05                                                                                                                                                                      | RE QUEENSGATE HOUSE                                       |
| NUMBER &<br>REVISION | 1967.0/434                                   |                                                      | WITHYCOMBE<br>MINEHEAD                                                                                                                                                              | 48 QUEEN STREET<br>EXETER                                 |
| DATE                 | August 2020                                  |                                                      | SOMERSET                                                                                                                                                                            | DEVON                                                     |
| SCALE                | 1:10 @ A1, 1:20 @ A                          | .3                                                   | TA24 6QB                                                                                                                                                                            | EX4 3SR                                                   |
| DRAWN                | CA                                           |                                                      | T: 01984 640988                                                                                                                                                                     | T: 01392 260490                                           |
|                      |                                              |                                                      |                                                                                                                                                                                     | C R O S S M A N                                           |
| design@l             | lcarchitects.co.uk                           | www.lcarchitects.co.uk                               | ARCH                                                                                                                                                                                | ΙΤΕСΤS                                                    |
| this drawing must    | be read in conjunction with, and checked aga | ainst all structural and other related specialist in | b. Do not scale from drawings other than for purposes of T<br>formation. Notify Architect of any discrepancies. The controngs to Louise Crossman Architects. It may not be altered, | ractor is to comply with all current Building Regulations |