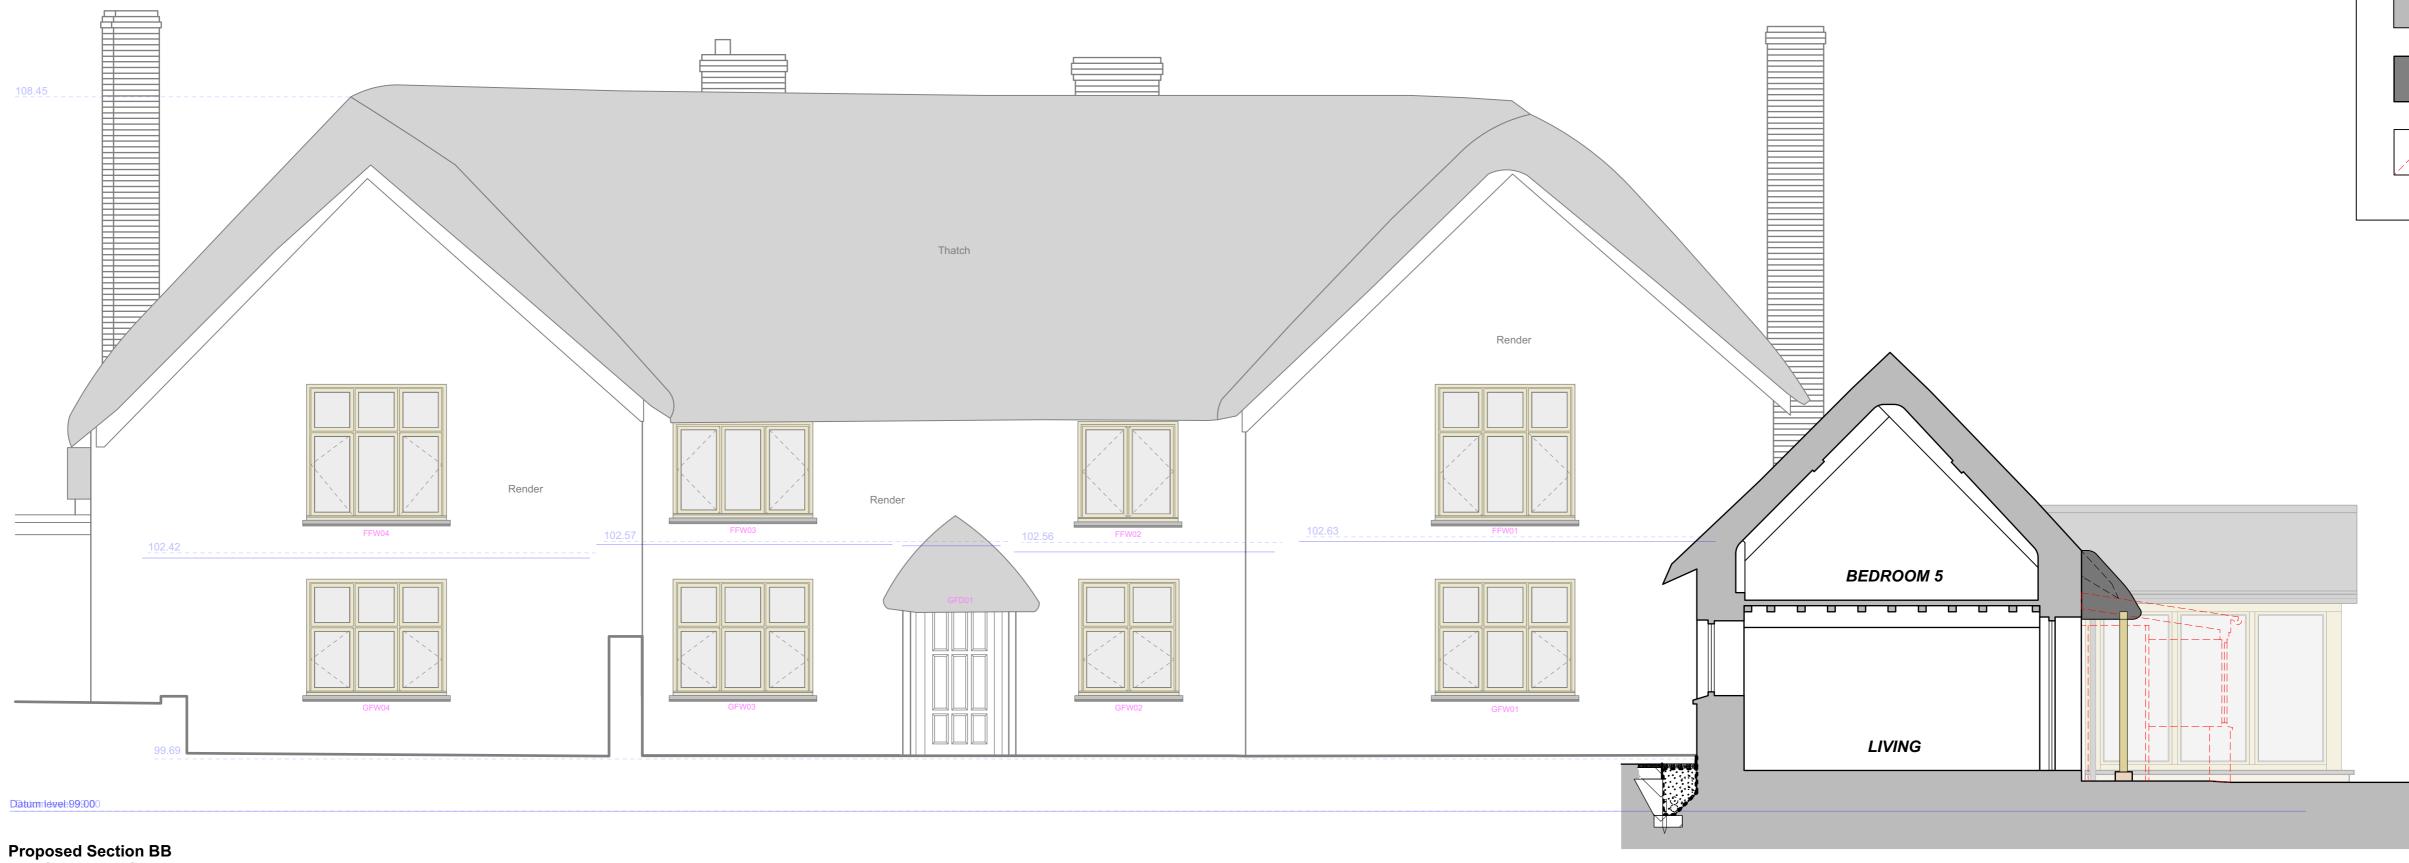

Proposed Section BB 1:50@A1, 1:100@A3

**Proposed Section AA** 1:50@A1, 1:100@A3

| 0 0.5                |                                                                                                                                                                                                                                                                           | 5                                          | 7.5                                           |
|----------------------|---------------------------------------------------------------------------------------------------------------------------------------------------------------------------------------------------------------------------------------------------------------------------|--------------------------------------------|-----------------------------------------------|
| Metres               | 1:50 @ A1, 1:100 @ A3                                                                                                                                                                                                                                                     |                                            |                                               |
| REVISIONS            | B - 22.12.20 - Alterations to outshuf roof and existing thatch - NW<br>A - 08.12.20 - Roof finish modified to slate - NW                                                                                                                                                  |                                            |                                               |
|                      |                                                                                                                                                                                                                                                                           |                                            |                                               |
| TITLE                | 1967.0 Great Barton, Clyst St Lawrence                                                                                                                                                                                                                                    |                                            |                                               |
| DRAWING              | Proposed Section AA & BB                                                                                                                                                                                                                                                  |                                            |                                               |
| NUMBER &<br>REVISION | 1967.0/321 B                                                                                                                                                                                                                                                              | THE POTATO STORE<br>WITHYCOMBE<br>MINEHEAD | QUEENSGATE HOUSE<br>48 QUEEN STREET<br>EXETER |
| DATE                 | July 2020                                                                                                                                                                                                                                                                 | SOMERSET                                   | DEVON                                         |
| SCALE                | 1:50 @ A1, 1:100 @ A3                                                                                                                                                                                                                                                     | TA24 6QB                                   | EX4 3SR                                       |
| DRAWN                | CA                                                                                                                                                                                                                                                                        | T: 01984 640988                            | T: 01392 260490                               |
| The contractor i     | Icarchitects.co.uk www.lcarchitects.co.uk s to check all site dimensions and levels before commencing work to his/her own satisfaction. Do not scale frr be read in conjunction with, and checked against all structural and other related specialist information. Notify | A R C H I                                  | R O S S M A N<br>T E C T S                    |