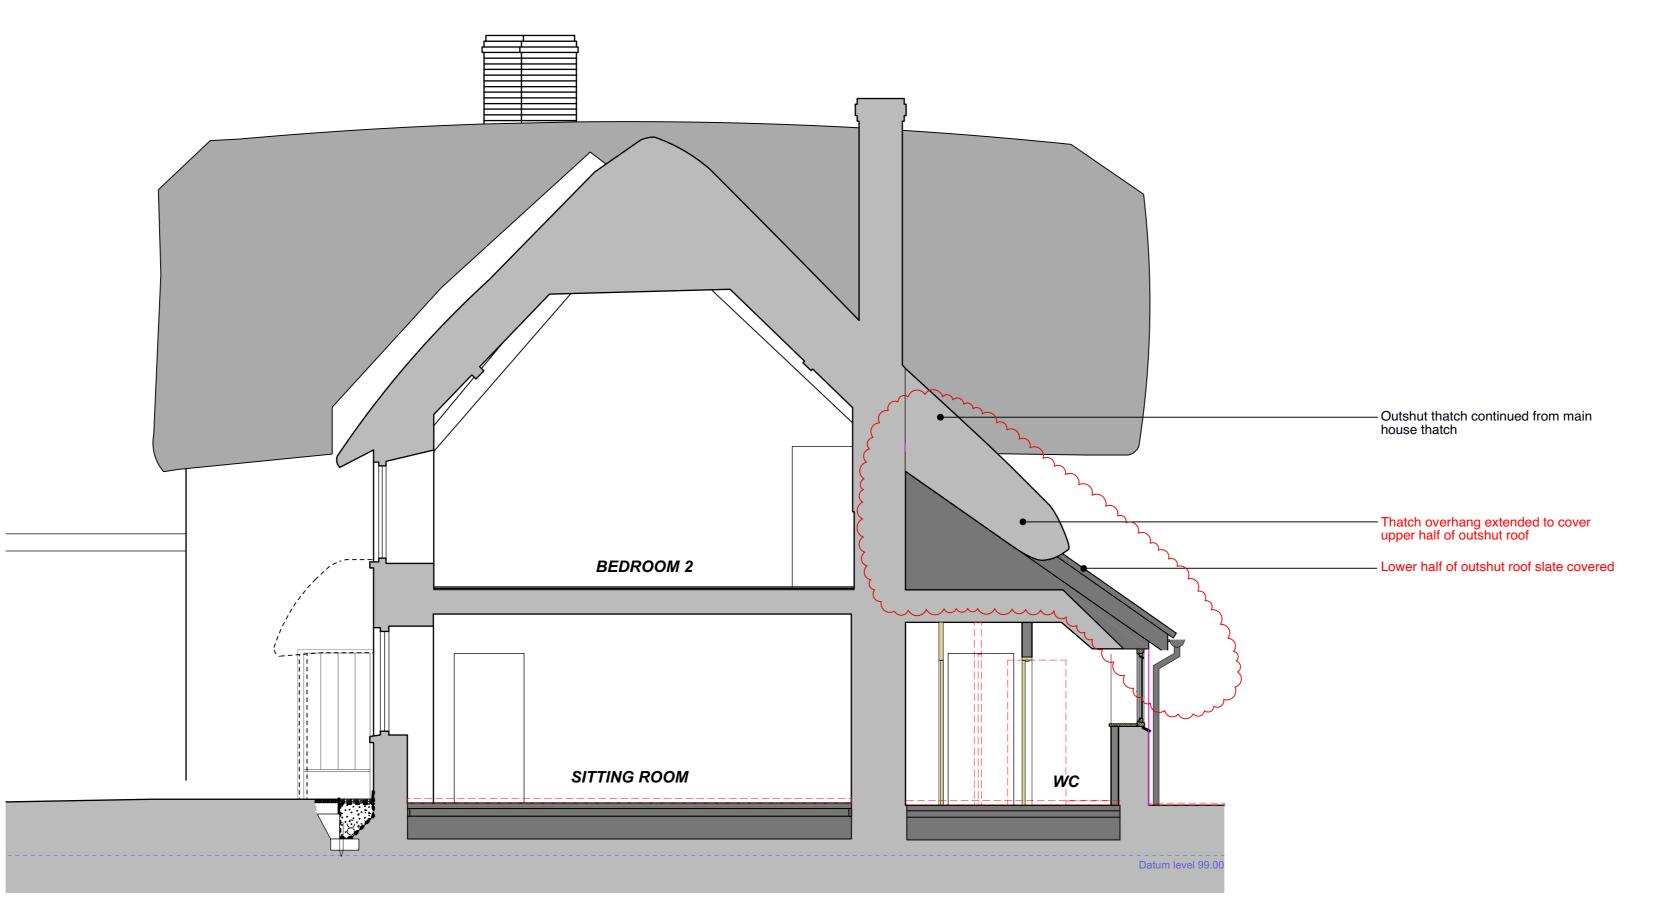

Proposed Section CC 1:50@A1, 1:100@A3

| <u>Key:</u> |                       |
|-------------|-----------------------|
|             | Existing construction |
|             | Proposed construction |
|             | Demolished            |
|             |                       |

|                      | 0 0.5 1 1.5 2 2.5                                                                                                        | 5                                          | 7.5                                           |
|----------------------|--------------------------------------------------------------------------------------------------------------------------|--------------------------------------------|-----------------------------------------------|
|                      | Metres 1:50 @ A1, 1:100 @ A3                                                                                             |                                            |                                               |
| REVISIONS            | B - 22.12.20 - Alterations to outshut roof and existing thatch - NW<br>A - 08.12.20 - Roof finish modified to slate - NW |                                            |                                               |
| TITLE                | 1967.0 Great Barton, Clyst St Lawrence                                                                                   |                                            |                                               |
| DRAWING              | Proposed Section CC                                                                                                      |                                            |                                               |
| NUMBER &<br>REVISION | 1967.0/322 B                                                                                                             | THE POTATO STORE<br>WITHYCOMBE<br>MINEHEAD | QUEENSGATE HOUSE<br>48 QUEEN STREET<br>EXETER |
| DATE                 | July 2020                                                                                                                | SOMERSET                                   | DEVON                                         |
| SCALE                | 1:50 @ A1, 1:100 @ A3                                                                                                    | TA24 6QB                                   | EX4 3SR                                       |
| DRAWN                | CA                                                                                                                       | T: 01984 640988                            | T: 01392 260490                               |
| design@              | carchitects.co.uk www.lcarchitects.co.uk                                                                                 |                                            | r o s s m a n<br>T E C T S                    |

The contractor is to check all site dimensions and levels before commencing work to his/her own satisfaction. Do not scale from drawings other than for purposes of The Town and Country Planning Act. The information on this drawing must be read in conjunction with, and checked against all structural and other related specialist information. Notify Architect of any discrepancies. The contractor is to comply with all current Building Regulations and British Standards whether or not specially stated on this drawing. The copyright of this drawing belongs to Louise Crossman Architects. It may not be altered, reproduced or issued without prior written agreement. Louise Crossman Limited trading as Louise Crossman Architects. Registered in England and Wales Co No: 5762972. Registered Office: The Potato Store, Court Place, Withycombe, Minehead, Somerset TA24 6QB.