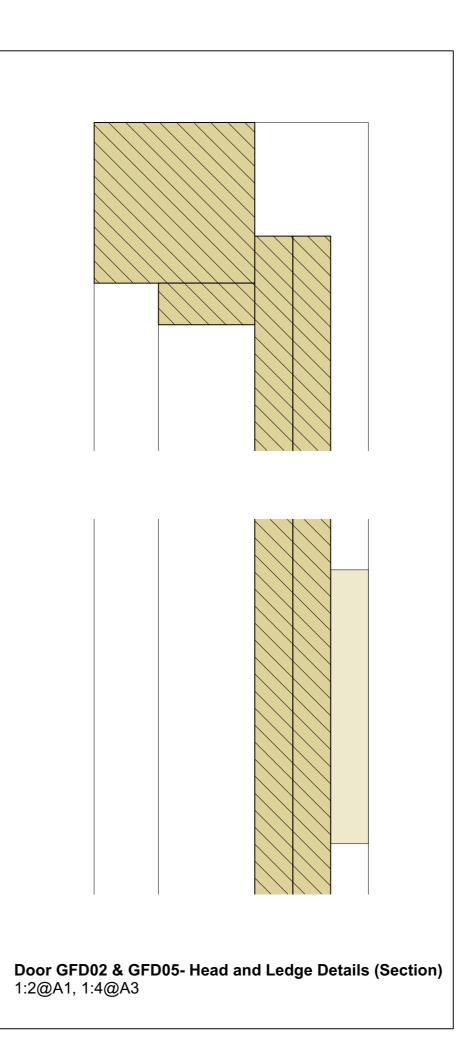

**Window Type 1B - Plan Detail, Section Detail & Elevation** 1:10@A1, 1:20@A3

Door GFD02 & GFD05 - Jamb and Panel Detail (Plan) 1:2@A1, 1:4@A3

| 0 0.1                | 0.2 0.3 0.4                                  | 0.5                                                  | 1                                                                                                                                                                                   | 1.5                                                       |
|----------------------|----------------------------------------------|------------------------------------------------------|-------------------------------------------------------------------------------------------------------------------------------------------------------------------------------------|-----------------------------------------------------------|
| Metres               | 1:10 @ A1, 1:20                              | @ A3                                                 |                                                                                                                                                                                     |                                                           |
| REVISIONS            |                                              |                                                      |                                                                                                                                                                                     |                                                           |
| TITLE                | 1967.0 Great Barton                          | Clyst St Lawrence                                    |                                                                                                                                                                                     |                                                           |
| DRAWING              | Retained & Re                                | eplaced Doors (                                      | GFD01, 02 & 05                                                                                                                                                                      | RE QUEENSGATE HOUSE                                       |
| NUMBER &<br>REVISION | 1967.0/434                                   |                                                      | WITHYCOMBE<br>MINEHEAD                                                                                                                                                              | 48 QUEEN STREET<br>EXETER                                 |
| DATE                 | August 2020                                  |                                                      | SOMERSET                                                                                                                                                                            | DEVON                                                     |
| SCALE                | 1:10 @ A1, 1:20 @ A                          | .3                                                   | TA24 6QB                                                                                                                                                                            | EX4 3SR                                                   |
| DRAWN                | CA                                           |                                                      | T: 01984 640988                                                                                                                                                                     | T: 01392 260490                                           |
|                      |                                              |                                                      |                                                                                                                                                                                     | C R O S S M A N                                           |
| design@l             | lcarchitects.co.uk                           | www.lcarchitects.co.uk                               | ARCH                                                                                                                                                                                | ΙΤΕСΤS                                                    |
| this drawing must    | be read in conjunction with, and checked aga | ainst all structural and other related specialist in | b. Do not scale from drawings other than for purposes of T<br>formation. Notify Architect of any discrepancies. The controngs to Louise Crossman Architects. It may not be altered, | ractor is to comply with all current Building Regulations |