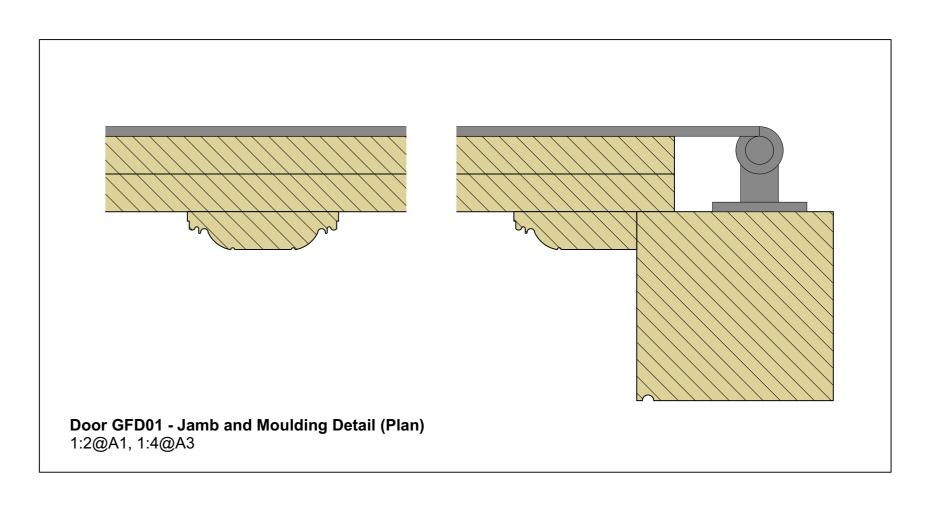

**Window Type 1B - Plan Detail, Section Detail & Elevation** 1:10@A1, 1:20@A3

Door GFD02 & GFD05 - Jamb and Panel Detail (Plan) 1:2@A1, 1:4@A3

| 0 0.1                | 0.2 0.3 0.4                                  | 0.5                                                  | 1                                                                                                                                                                                   | 1.5                                                       |
|----------------------|----------------------------------------------|------------------------------------------------------|-------------------------------------------------------------------------------------------------------------------------------------------------------------------------------------|-----------------------------------------------------------|
| Metres               | 1:10 @ A1, 1:20                              | @ A3                                                 |                                                                                                                                                                                     |                                                           |
| REVISIONS            |                                              |                                                      |                                                                                                                                                                                     |                                                           |
| TITLE                | 1967.0 Great Barton                          | Clyst St Lawrence                                    |                                                                                                                                                                                     |                                                           |
| DRAWING              | Retained & Re                                | eplaced Doors (                                      | GFD01, 02 & 05                                                                                                                                                                      | RE QUEENSGATE HOUSE                                       |
| NUMBER &<br>REVISION | 1967.0/434                                   |                                                      | WITHYCOMBE<br>MINEHEAD                                                                                                                                                              | 48 QUEEN STREET<br>EXETER                                 |
| DATE                 | August 2020                                  |                                                      | SOMERSET                                                                                                                                                                            | DEVON                                                     |
| SCALE                | 1:10 @ A1, 1:20 @ A                          | .3                                                   | TA24 6QB                                                                                                                                                                            | EX4 3SR                                                   |
| DRAWN                | CA                                           |                                                      | T: 01984 640988                                                                                                                                                                     | T: 01392 260490                                           |
|                      |                                              |                                                      |                                                                                                                                                                                     | C R O S S M A N                                           |
| design@l             | lcarchitects.co.uk                           | www.lcarchitects.co.uk                               | ARCH                                                                                                                                                                                | ΙΤΕСΤS                                                    |
| this drawing must    | be read in conjunction with, and checked aga | ainst all structural and other related specialist in | b. Do not scale from drawings other than for purposes of T<br>formation. Notify Architect of any discrepancies. The controngs to Louise Crossman Architects. It may not be altered, | ractor is to comply with all current Building Regulations |