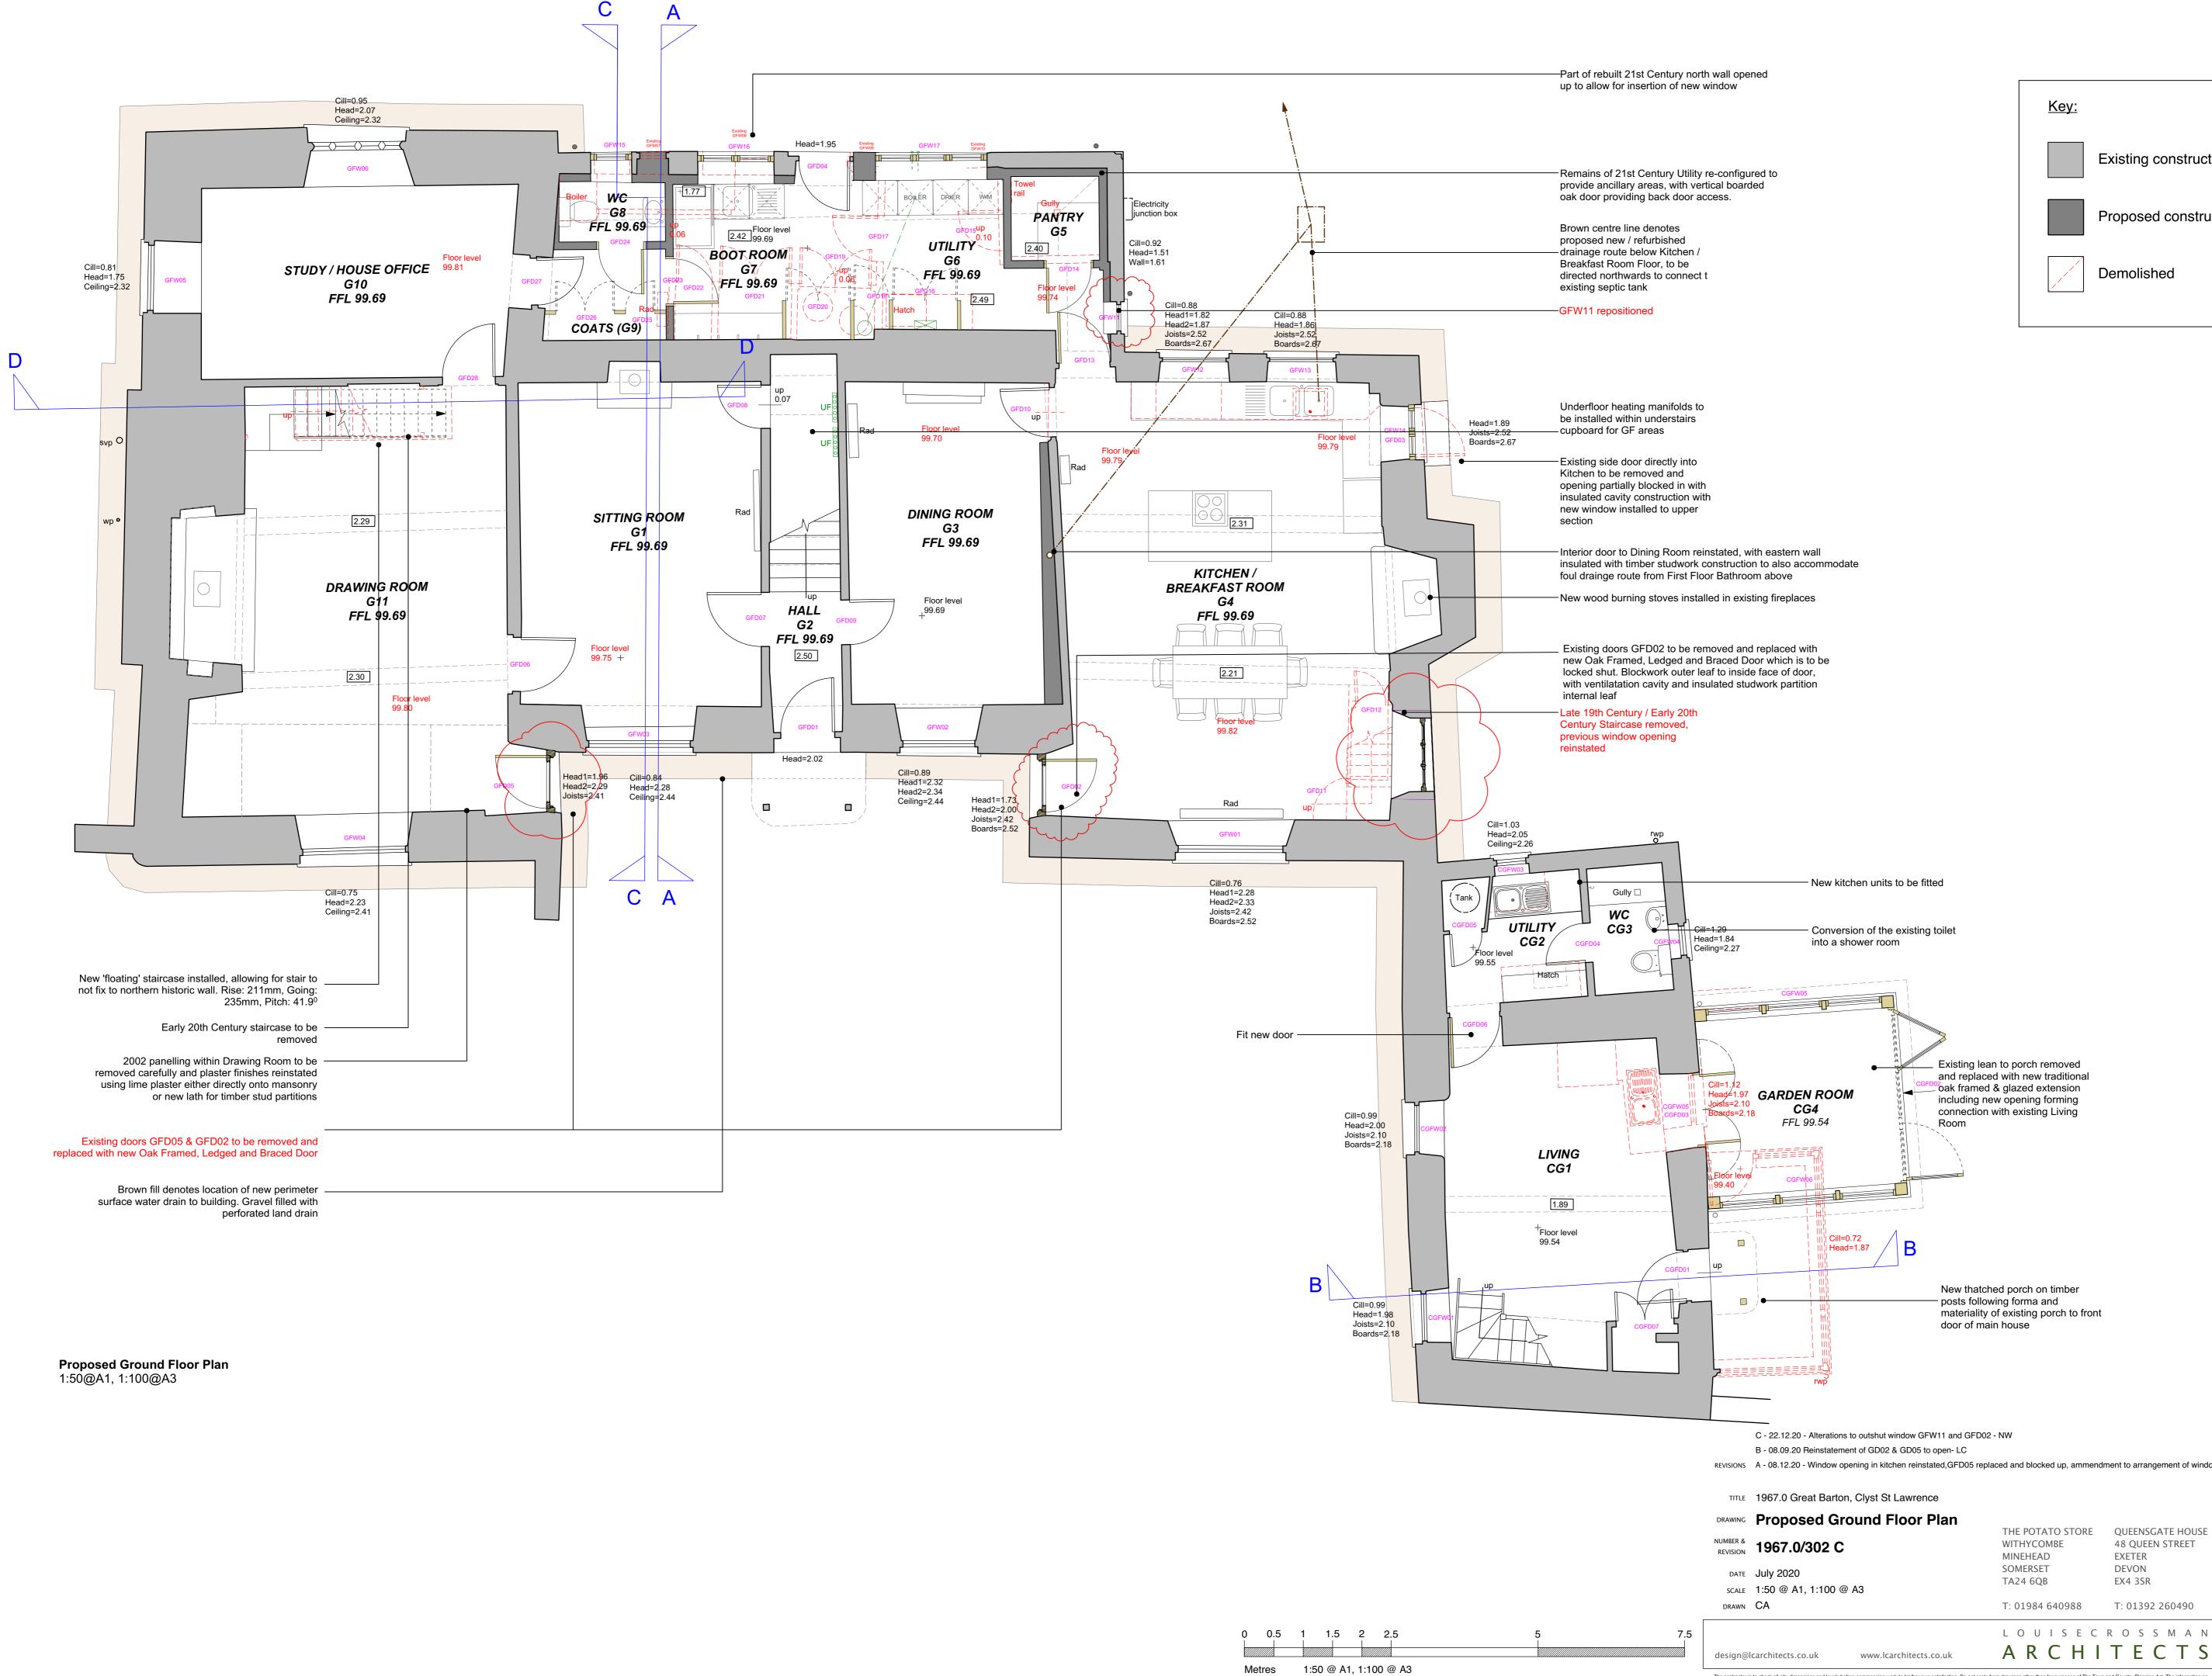

- Steps up onto surrounding lawn

4

REVISIONS A - 08.12.20 - Window opening in kitchen reinstated, GFD05 replaced and blocked up, ammendment to arrangement of windows in outshut, GFW11 moved - NW

48 QUEEN STREET EXETER DEVON EX4 3SR