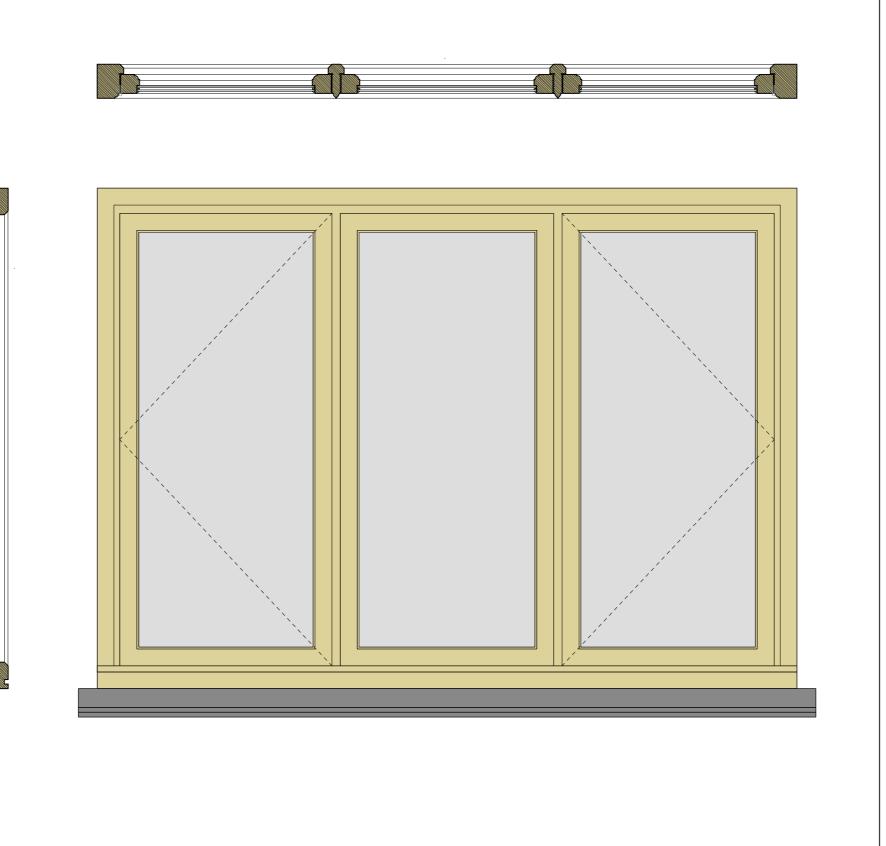

**Window Type 1B - Plan Detail, Section Detail & Elevation** 1:10@A1, 1:20@A3

Door GFD02 & GFD05 - Jamb and Panel Detail (Plan) 1:2@A1, 1:4@A3

| 0 0.1                | 0.2 0.3 0.4                                  | 0.5                                                  | 1                                                                                                                                                                                   | 1.5                                                       |
|----------------------|----------------------------------------------|------------------------------------------------------|-------------------------------------------------------------------------------------------------------------------------------------------------------------------------------------|-----------------------------------------------------------|
| Metres               | 1:10 @ A1, 1:20                              | @ A3                                                 |                                                                                                                                                                                     |                                                           |
| REVISIONS            |                                              |                                                      |                                                                                                                                                                                     |                                                           |
| TITLE                | 1967.0 Great Barton                          | Clyst St Lawrence                                    |                                                                                                                                                                                     |                                                           |
| DRAWING              | Retained & Re                                | eplaced Doors (                                      | GFD01, 02 & 05                                                                                                                                                                      | RE QUEENSGATE HOUSE                                       |
| NUMBER &<br>REVISION | 1967.0/434                                   |                                                      | WITHYCOMBE<br>MINEHEAD                                                                                                                                                              | 48 QUEEN STREET<br>EXETER                                 |
| DATE                 | August 2020                                  |                                                      | SOMERSET                                                                                                                                                                            | DEVON                                                     |
| SCALE                | 1:10 @ A1, 1:20 @ A                          | .3                                                   | TA24 6QB                                                                                                                                                                            | EX4 3SR                                                   |
| DRAWN                | CA                                           |                                                      | T: 01984 640988                                                                                                                                                                     | T: 01392 260490                                           |
|                      |                                              |                                                      |                                                                                                                                                                                     | C R O S S M A N                                           |
| design@l             | lcarchitects.co.uk                           | www.lcarchitects.co.uk                               | ARCH                                                                                                                                                                                | ΙΤΕСΤS                                                    |
| this drawing must    | be read in conjunction with, and checked aga | ainst all structural and other related specialist in | b. Do not scale from drawings other than for purposes of T<br>formation. Notify Architect of any discrepancies. The controngs to Louise Crossman Architects. It may not be altered, | ractor is to comply with all current Building Regulations |