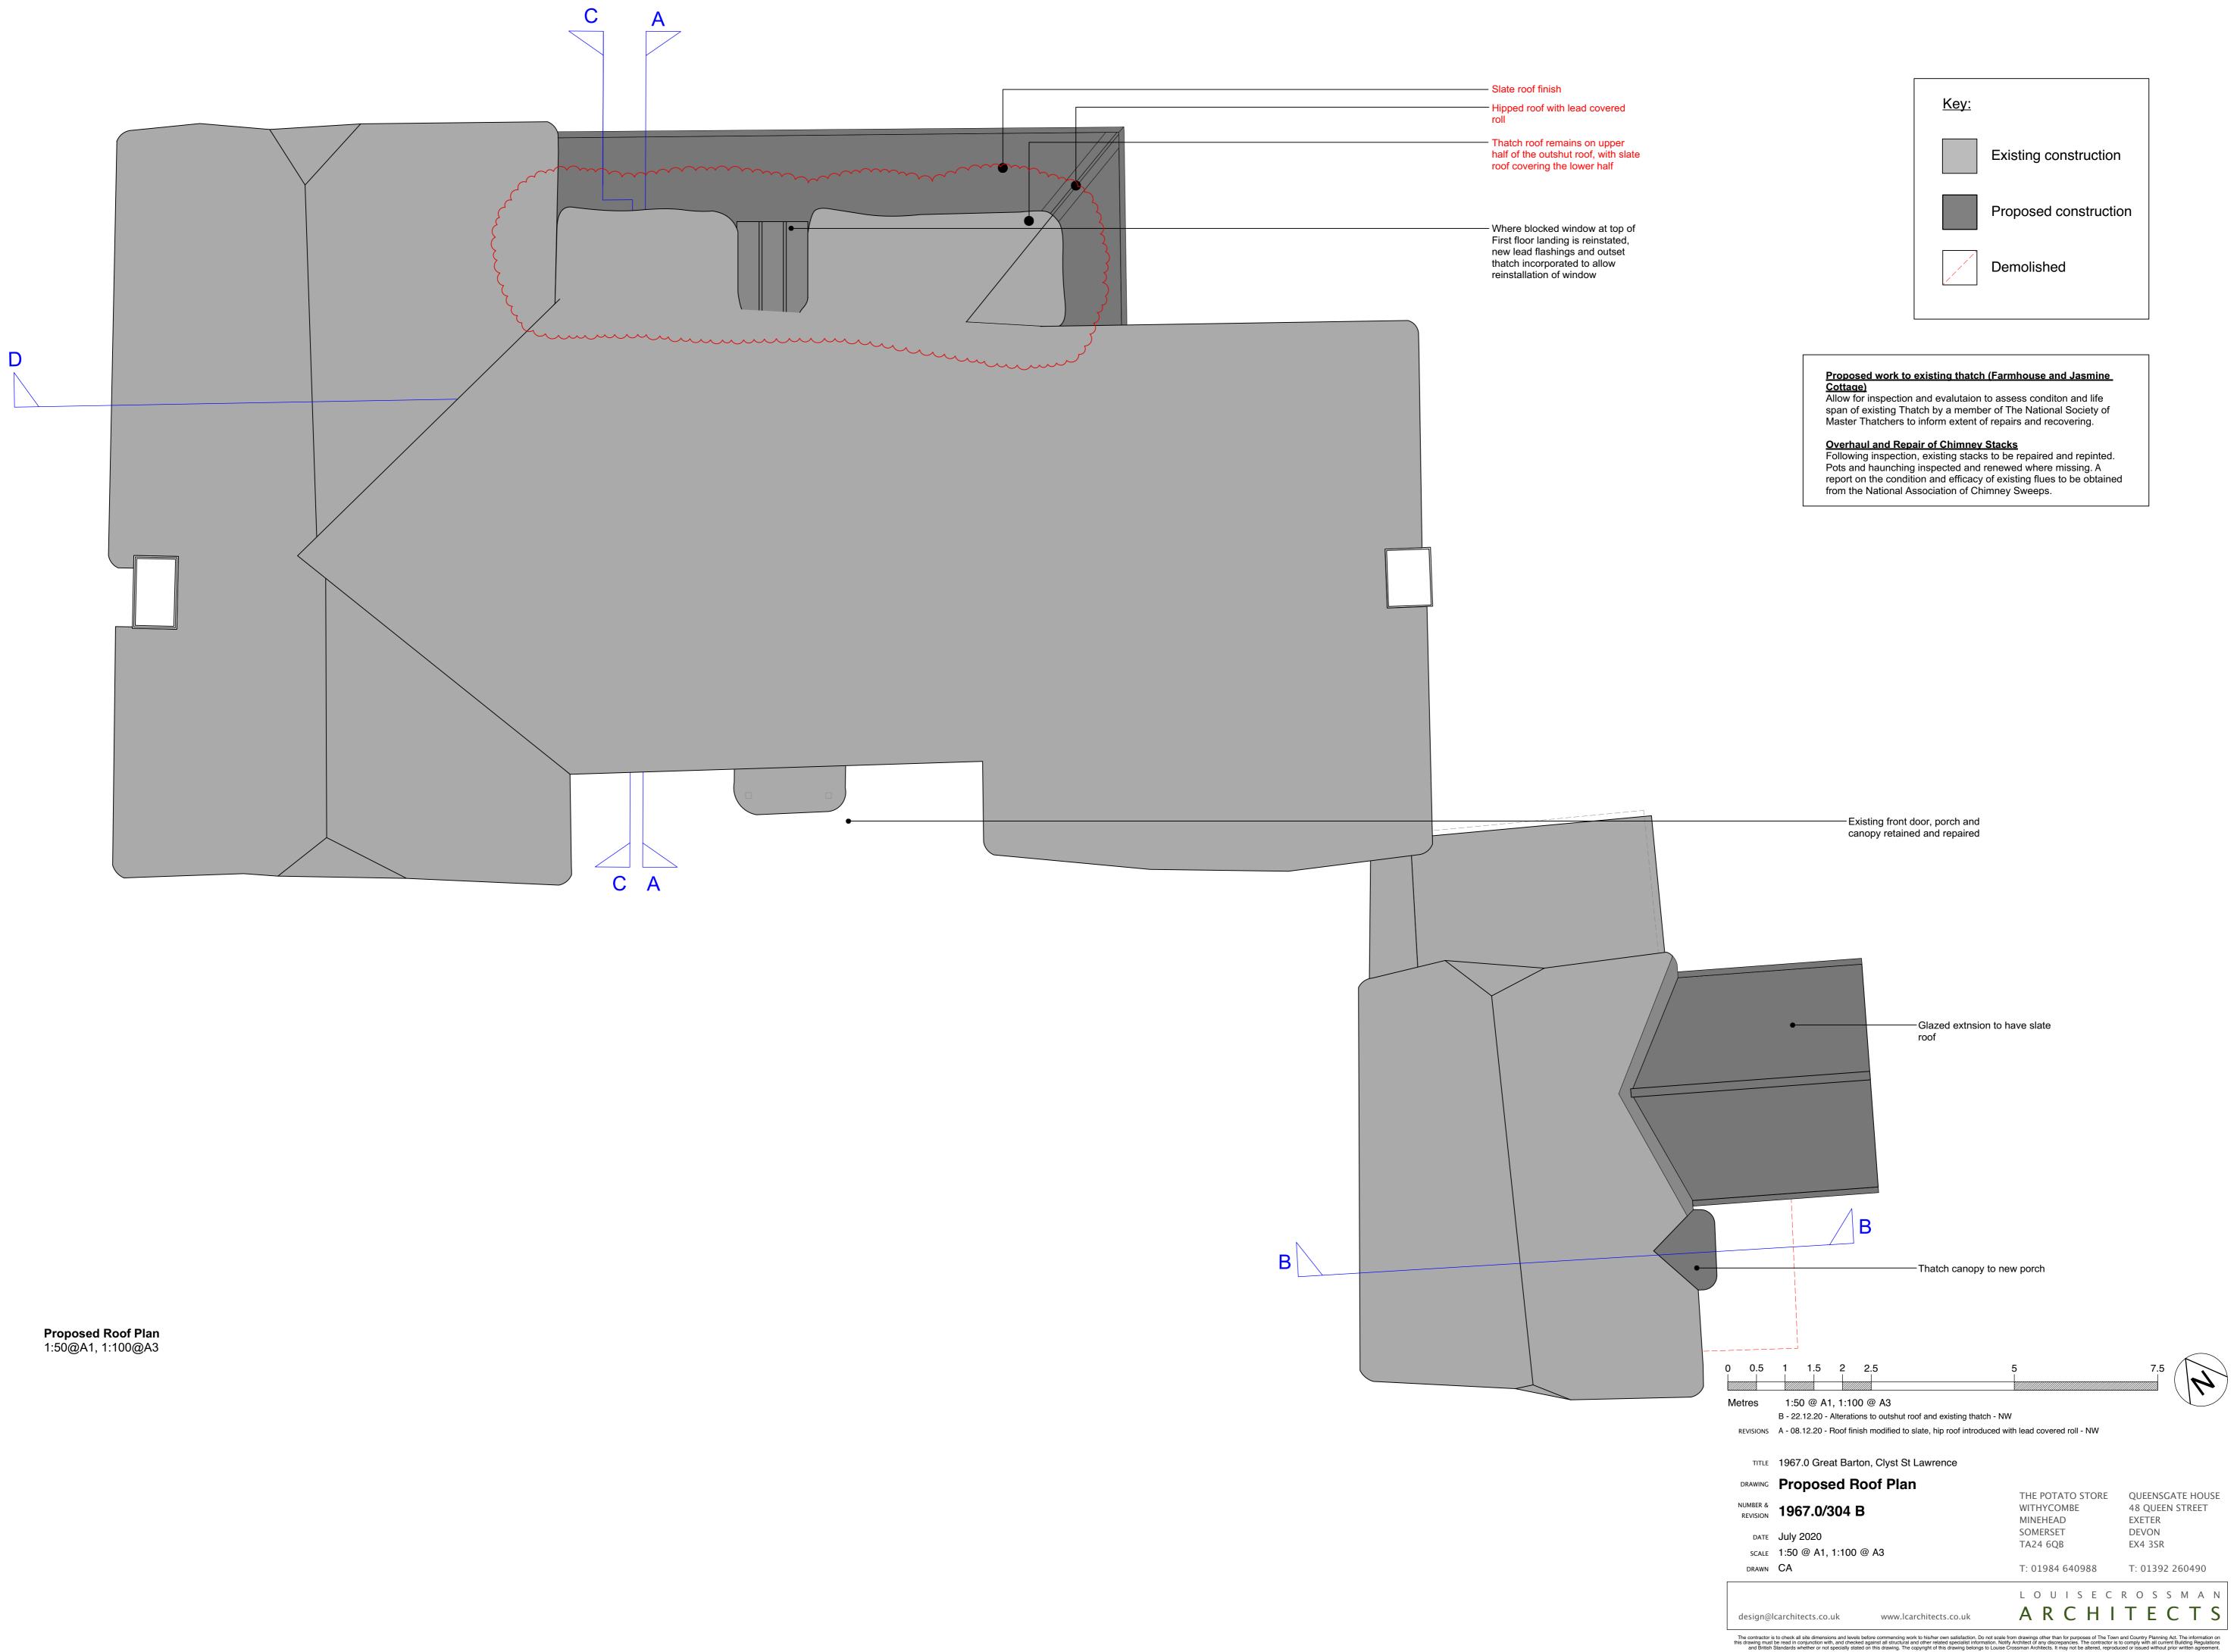

|                                                                                                                                                                                                                              | wall                                                                                                                            |                                                                                                                                                                         |                                                                                                                                                                     |                   |
|------------------------------------------------------------------------------------------------------------------------------------------------------------------------------------------------------------------------------|---------------------------------------------------------------------------------------------------------------------------------|-------------------------------------------------------------------------------------------------------------------------------------------------------------------------|---------------------------------------------------------------------------------------------------------------------------------------------------------------------|-------------------|
|                                                                                                                                                                                                                              | Proposed stone p<br>terrace and surro                                                                                           | bathed<br>bunding paths                                                                                                                                                 |                                                                                                                                                                     |                   |
|                                                                                                                                                                                                                              | Existing thatch to<br>half of the outshu                                                                                        | remain on<br>It roof                                                                                                                                                    |                                                                                                                                                                     |                   |
| /                                                                                                                                                                                                                            | Proposed slate ro                                                                                                               | oof to replace the lower<br>g thatch on outshut                                                                                                                         |                                                                                                                                                                     |                   |
|                                                                                                                                                                                                                              | Northern window                                                                                                                 | -                                                                                                                                                                       |                                                                                                                                                                     |                   |
|                                                                                                                                                                                                                              |                                                                                                                                 |                                                                                                                                                                         |                                                                                                                                                                     |                   |
|                                                                                                                                                                                                                              |                                                                                                                                 | stone wall, where                                                                                                                                                       |                                                                                                                                                                     |                   |
|                                                                                                                                                                                                                              | lawn level meets Existing fence an                                                                                              |                                                                                                                                                                         |                                                                                                                                                                     |                   |
|                                                                                                                                                                                                                              |                                                                                                                                 |                                                                                                                                                                         |                                                                                                                                                                     |                   |
|                                                                                                                                                                                                                              |                                                                                                                                 |                                                                                                                                                                         |                                                                                                                                                                     |                   |
|                                                                                                                                                                                                                              | Storo romovod                                                                                                                   |                                                                                                                                                                         |                                                                                                                                                                     |                   |
|                                                                                                                                                                                                                              | Store removed                                                                                                                   |                                                                                                                                                                         |                                                                                                                                                                     |                   |
|                                                                                                                                                                                                                              |                                                                                                                                 |                                                                                                                                                                         |                                                                                                                                                                     |                   |
| 66                                                                                                                                                                                                                           |                                                                                                                                 |                                                                                                                                                                         |                                                                                                                                                                     |                   |
|                                                                                                                                                                                                                              |                                                                                                                                 |                                                                                                                                                                         |                                                                                                                                                                     |                   |
|                                                                                                                                                                                                                              |                                                                                                                                 |                                                                                                                                                                         |                                                                                                                                                                     |                   |
|                                                                                                                                                                                                                              |                                                                                                                                 |                                                                                                                                                                         |                                                                                                                                                                     |                   |
|                                                                                                                                                                                                                              |                                                                                                                                 |                                                                                                                                                                         |                                                                                                                                                                     |                   |
|                                                                                                                                                                                                                              |                                                                                                                                 |                                                                                                                                                                         |                                                                                                                                                                     |                   |
|                                                                                                                                                                                                                              |                                                                                                                                 |                                                                                                                                                                         |                                                                                                                                                                     |                   |
|                                                                                                                                                                                                                              |                                                                                                                                 |                                                                                                                                                                         |                                                                                                                                                                     |                   |
|                                                                                                                                                                                                                              |                                                                                                                                 |                                                                                                                                                                         |                                                                                                                                                                     |                   |
|                                                                                                                                                                                                                              |                                                                                                                                 |                                                                                                                                                                         |                                                                                                                                                                     |                   |
|                                                                                                                                                                                                                              |                                                                                                                                 |                                                                                                                                                                         |                                                                                                                                                                     |                   |
|                                                                                                                                                                                                                              |                                                                                                                                 |                                                                                                                                                                         |                                                                                                                                                                     |                   |
|                                                                                                                                                                                                                              |                                                                                                                                 |                                                                                                                                                                         |                                                                                                                                                                     |                   |
|                                                                                                                                                                                                                              |                                                                                                                                 |                                                                                                                                                                         |                                                                                                                                                                     |                   |
|                                                                                                                                                                                                                              |                                                                                                                                 |                                                                                                                                                                         |                                                                                                                                                                     |                   |
|                                                                                                                                                                                                                              |                                                                                                                                 |                                                                                                                                                                         |                                                                                                                                                                     |                   |
|                                                                                                                                                                                                                              |                                                                                                                                 |                                                                                                                                                                         |                                                                                                                                                                     |                   |
|                                                                                                                                                                                                                              |                                                                                                                                 |                                                                                                                                                                         |                                                                                                                                                                     |                   |
|                                                                                                                                                                                                                              |                                                                                                                                 |                                                                                                                                                                         |                                                                                                                                                                     |                   |
|                                                                                                                                                                                                                              |                                                                                                                                 |                                                                                                                                                                         |                                                                                                                                                                     |                   |
|                                                                                                                                                                                                                              |                                                                                                                                 |                                                                                                                                                                         |                                                                                                                                                                     |                   |
|                                                                                                                                                                                                                              |                                                                                                                                 |                                                                                                                                                                         |                                                                                                                                                                     |                   |
|                                                                                                                                                                                                                              |                                                                                                                                 |                                                                                                                                                                         |                                                                                                                                                                     |                   |
|                                                                                                                                                                                                                              |                                                                                                                                 |                                                                                                                                                                         |                                                                                                                                                                     |                   |
| 0 2 4 6                                                                                                                                                                                                                      | 8 10                                                                                                                            | 20                                                                                                                                                                      | 30                                                                                                                                                                  |                   |
|                                                                                                                                                                                                                              |                                                                                                                                 |                                                                                                                                                                         | 30                                                                                                                                                                  |                   |
| Metres 1:200 @                                                                                                                                                                                                               | A1, 1:400 @ A3                                                                                                                  |                                                                                                                                                                         |                                                                                                                                                                     |                   |
| Metres 1:200 @                                                                                                                                                                                                               | A1, 1:400 @ A3<br>dments. Rear terrace and surroundi                                                                            | ng rubble wall with steps, outshut                                                                                                                                      | thatch extended and slate re                                                                                                                                        |                   |
| Metres 1:200 @ .<br>B - 22.12.20 Minor amend                                                                                                                                                                                 | A1, 1:400 @ A3<br>dments. Rear terrace and surroundi<br>of modified to slate, northern window                                   | ng rubble wall with steps, outshut                                                                                                                                      | thatch extended and slate re                                                                                                                                        |                   |
| Metres 1:200 @<br>B - 22.12.20 Minor amend<br>REVISIONS A - 08.12.20 - Outshut roo<br>TITLE 1967.0 Great Barton<br>DRAWING <b>Proposed Site</b>                                                                              | A1, 1:400 @ A3<br>dments. Rear terrace and surroundi<br>of modified to slate, northern window<br>n, Clyst St Lawrence           | ng rubble wall with steps, outshut                                                                                                                                      | thatch extended and slate re                                                                                                                                        | s demolished - N  |
| Metres 1:200 @<br>B - 22.12.20 Minor amend<br>REVISIONS A - 08.12.20 - Outshut roo<br>TITLE 1967.0 Great Barton                                                                                                              | A1, 1:400 @ A3<br>dments. Rear terrace and surroundi<br>of modified to slate, northern window<br>n, Clyst St Lawrence           | ng rubble wall with steps, outshut to<br>w reinstated, addition of yard and co<br>THE POTATO STORE<br>WITHYCOMBE<br>MINEHEAD                                            | thatch extended and slate re<br>driveway gates, garden walk<br>QUEENSGATE HOUS<br>48 QUEEN STREET<br>EXETER                                                         | s demolished - NV |
| Metres 1:200 @<br>B - 22.12.20 Minor amend<br>REVISIONS A - 08.12.20 - Outshut roo<br>TITLE 1967.0 Great Barton<br>DRAWING Proposed Site<br>NUMBER &<br>REVISION 1967.0/301 B<br>DATE July 2020                              | A1, 1:400 @ A3<br>dments. Rear terrace and surroundi<br>of modified to slate, northern window<br>n, Clyst St Lawrence<br>e Plan | ng rubble wall with steps, outshut the vertice of yard and constrained, addition of yard and constrained of the POTATO STORE WITHYCOMBE                                 | thatch extended and slate re<br>driveway gates, garden walk<br>QUEENSGATE HOUS<br>48 QUEEN STREET                                                                   | s demolished - NV |
| Metres 1:200 @<br>B - 22.12.20 Minor amend<br>REVISIONS A - 08.12.20 - Outshut roo<br>TITLE 1967.0 Great Barton<br>DRAWING Proposed Site<br>NUMBER &<br>REVISION 1967.0/301 B<br>DATE July 2020                              | A1, 1:400 @ A3<br>dments. Rear terrace and surroundi<br>of modified to slate, northern window<br>n, Clyst St Lawrence<br>e Plan | ng rubble wall with steps, outshut to<br>w reinstated, addition of yard and co<br>THE POTATO STORE<br>WITHYCOMBE<br>MINEHEAD<br>SOMERSET                                | thatch extended and slate re<br>driveway gates, garden walk<br>QUEENSGATE HOUS<br>48 QUEEN STREET<br>EXETER<br>DEVON                                                | s demolished - NV |
| Metres 1:200 @<br>B - 22.12.20 Minor amend<br>REVISIONS A - 08.12.20 - Outshut rod<br>TITLE 1967.0 Great Barton<br>DRAWING Proposed Site<br>NUMBER &<br>REVISION 1967.0/301 B<br>DATE July 2020<br>SCALE 1:200 @ A1, 1:400 @ | A1, 1:400 @ A3<br>dments. Rear terrace and surroundi<br>of modified to slate, northern window<br>n, Clyst St Lawrence<br>e Plan | ng rubble wall with steps, outshut to<br>w reinstated, addition of yard and co<br>THE POTATO STORE<br>WITHYCOMBE<br>MINEHEAD<br>SOMERSET<br>TA24 6QB<br>T: 01984 640988 | thatch extended and slate re<br>driveway gates, garden walk<br>QUEENSGATE HOUS<br>48 QUEEN STREET<br>EXETER<br>DEVON<br>EX4 3SR<br>T: 01392 260490<br>R O S S M A I | s demolished - NV |

- Steps up onto surrounding lawn

4

REVISIONS A - 08.12.20 - Window opening in kitchen reinstated, GFD05 replaced and blocked up, ammendment to arrangement of windows in outshut, GFW11 moved - NW

48 QUEEN STREET EXETER DEVON EX4 3SR