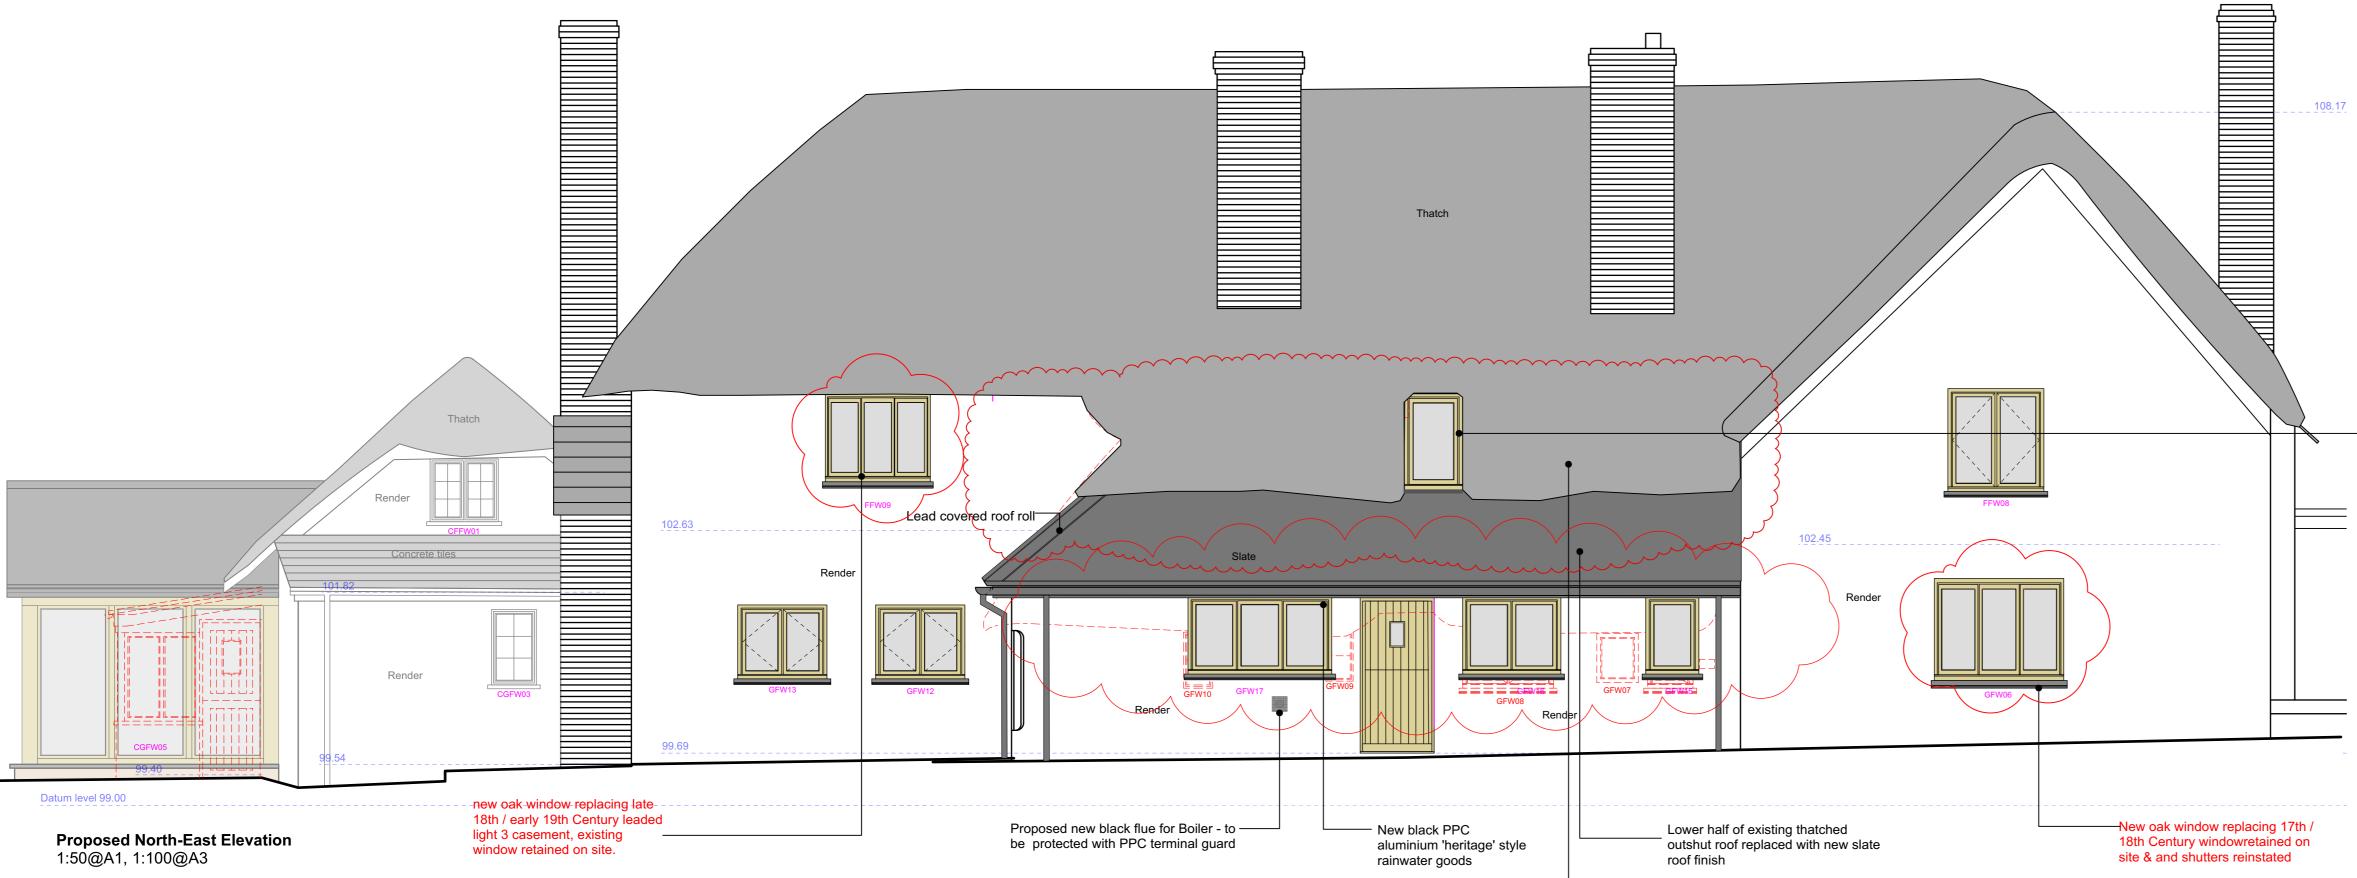

Datum level 99.00

Proposed North-West Elevation 1:50@A1, 1:100@A3

|                                       | 0 0.5 1 1.5 2 2.5                                                                                                                                                                                                                                                                                                                                                                  | 5                                                                                                         | 7.5                                                                                          |
|---------------------------------------|------------------------------------------------------------------------------------------------------------------------------------------------------------------------------------------------------------------------------------------------------------------------------------------------------------------------------------------------------------------------------------|-----------------------------------------------------------------------------------------------------------|----------------------------------------------------------------------------------------------|
|                                       | Metres 1:50 @ A1, 1:100 @ A3                                                                                                                                                                                                                                                                                                                                                       |                                                                                                           |                                                                                              |
| REVISIONS                             | B - 22.12.20 - Alterations to window in kitchen/ dining, GFW 11 m<br>A - 08.12.20 - Hip roof finish modified to slate, lead covered roof r                                                                                                                                                                                                                                         |                                                                                                           |                                                                                              |
| TITLE                                 | 1967.0 Great Barton, Clyst St Lawrence                                                                                                                                                                                                                                                                                                                                             |                                                                                                           |                                                                                              |
| DRAWING                               | Proposed North-East & South-Eas                                                                                                                                                                                                                                                                                                                                                    | <b>THE POTATO STORE</b>                                                                                   | QUEENSGATE HOUSE                                                                             |
| NUMBER &<br>REVISION                  | 1967.0/312 B                                                                                                                                                                                                                                                                                                                                                                       | WITHYCOMBE<br>MINEHEAD                                                                                    | 48 QUEEN STREET<br>EXETER                                                                    |
| DATE                                  | July 2020                                                                                                                                                                                                                                                                                                                                                                          | SOMERSET<br>TA24 60B                                                                                      | DEVON<br>EX4 3SR                                                                             |
| SCALE                                 | 1:50 @ A1, 1:100 @ A3                                                                                                                                                                                                                                                                                                                                                              | TAZ4 OQB                                                                                                  |                                                                                              |
| DRAWN                                 | CA                                                                                                                                                                                                                                                                                                                                                                                 | T: 01984 640988                                                                                           | T: 01392 260490                                                                              |
| 3 0                                   | carchitects.co.uk www.lcarchitects.co.uk                                                                                                                                                                                                                                                                                                                                           | LOUISEC<br>ARCHI                                                                                          | ΤΕСΤΣ                                                                                        |
| The contractor is<br>nis drawing must | carchitects.co.uk www.lcarchitects.co.uk sto check all site dimensions and levels before commencing work to his/her own satisfaction. Do not scale fr be read in conjunction with, and checked against all structural and other related specialist information. Notify Standards whether or not sociality stated on this drawin. The copyright of this drawing belongs to Louise C | om drawings other than for purposes of The Town :<br>Architect of any discrepancies. The contractor is to | and Country Planning Act. The information on<br>comply with all current Building Regulations |