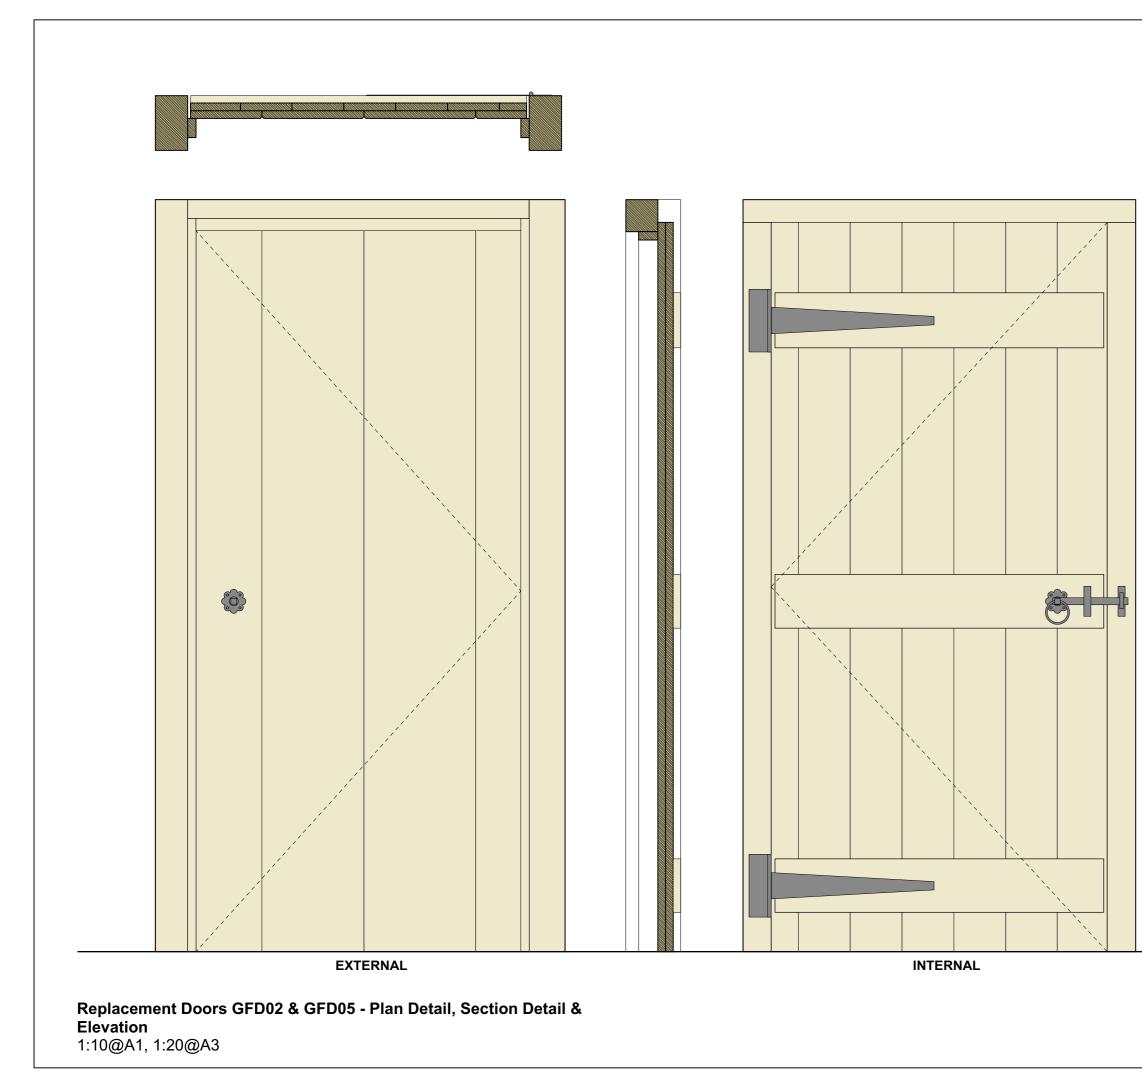

**Window Type 1B - Plan Detail, Section Detail & Elevation** 1:10@A1, 1:20@A3

Door GFD02 & GFD05 - Jamb and Panel Detail (Plan) 1:2@A1, 1:4@A3

| 0 0.1                | 0.2 0.3 0.4                                  | 0.5                                                  | 1                                                                                                                                                                                   | 1.5                                                       |
|----------------------|----------------------------------------------|------------------------------------------------------|-------------------------------------------------------------------------------------------------------------------------------------------------------------------------------------|-----------------------------------------------------------|
| Metres               | 1:10 @ A1, 1:20                              | @ A3                                                 |                                                                                                                                                                                     |                                                           |
| REVISIONS            |                                              |                                                      |                                                                                                                                                                                     |                                                           |
| TITLE                | 1967.0 Great Barton                          | Clyst St Lawrence                                    |                                                                                                                                                                                     |                                                           |
| DRAWING              | Retained & Re                                | eplaced Doors (                                      | GFD01, 02 & 05                                                                                                                                                                      | RE QUEENSGATE HOUSE                                       |
| NUMBER &<br>REVISION | 1967.0/434                                   |                                                      | WITHYCOMBE<br>MINEHEAD                                                                                                                                                              | 48 QUEEN STREET<br>EXETER                                 |
| DATE                 | August 2020                                  |                                                      | SOMERSET                                                                                                                                                                            | DEVON                                                     |
| SCALE                | 1:10 @ A1, 1:20 @ A                          | .3                                                   | TA24 6QB                                                                                                                                                                            | EX4 3SR                                                   |
| DRAWN                | CA                                           |                                                      | T: 01984 640988                                                                                                                                                                     | T: 01392 260490                                           |
|                      |                                              |                                                      |                                                                                                                                                                                     | C R O S S M A N                                           |
| design@l             | lcarchitects.co.uk                           | www.lcarchitects.co.uk                               | ARCH                                                                                                                                                                                | ΙΤΕСΤS                                                    |
| this drawing must    | be read in conjunction with, and checked aga | ainst all structural and other related specialist in | b. Do not scale from drawings other than for purposes of T<br>formation. Notify Architect of any discrepancies. The controngs to Louise Crossman Architects. It may not be altered, | ractor is to comply with all current Building Regulations |