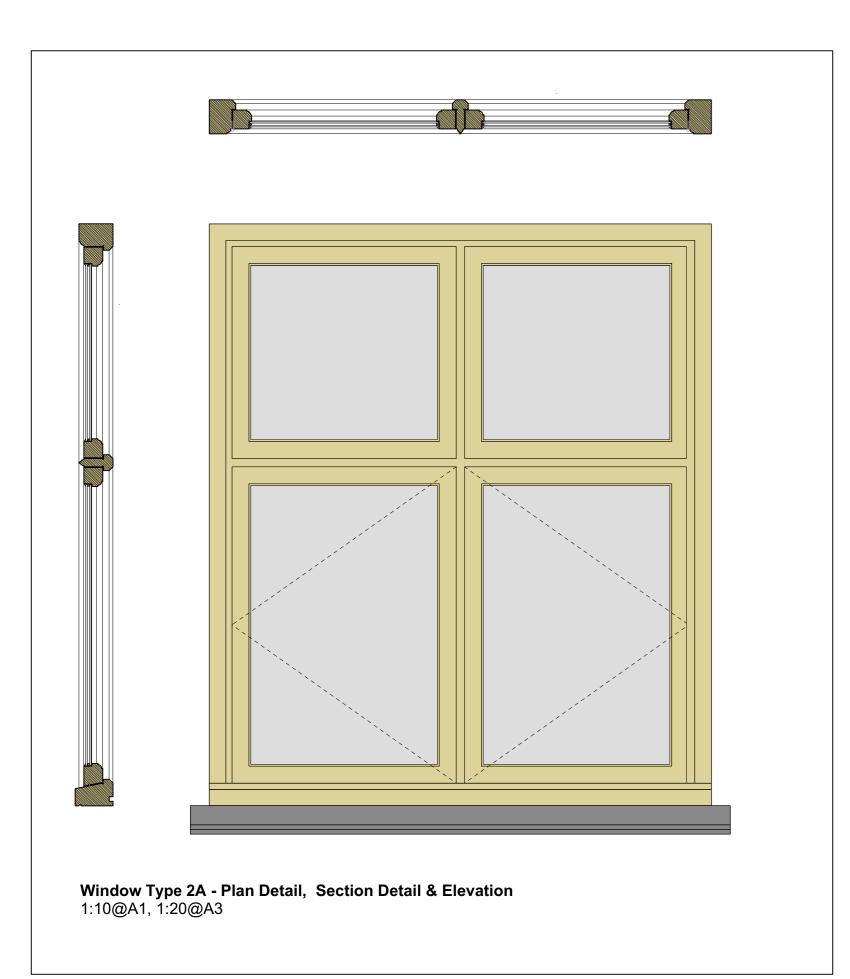

**Window Type 1B - Plan Detail, Section Detail & Elevation** 1:10@A1, 1:20@A3

Door GFD02 & GFD05 - Jamb and Panel Detail (Plan) 1:2@A1, 1:4@A3

| 0 0.1                | 0.2 0.3 0.4                                  | 0.5                                                  | 1                                                                                                                                                                                   | 1.5                                                       |
|----------------------|----------------------------------------------|------------------------------------------------------|-------------------------------------------------------------------------------------------------------------------------------------------------------------------------------------|-----------------------------------------------------------|
| Metres               | 1:10 @ A1, 1:20                              | @ A3                                                 |                                                                                                                                                                                     |                                                           |
| REVISIONS            |                                              |                                                      |                                                                                                                                                                                     |                                                           |
| TITLE                | 1967.0 Great Barton                          | Clyst St Lawrence                                    |                                                                                                                                                                                     |                                                           |
| DRAWING              | Retained & Re                                | eplaced Doors (                                      | GFD01, 02 & 05                                                                                                                                                                      | RE QUEENSGATE HOUSE                                       |
| NUMBER &<br>REVISION | 1967.0/434                                   |                                                      | WITHYCOMBE<br>MINEHEAD                                                                                                                                                              | 48 QUEEN STREET<br>EXETER                                 |
| DATE                 | August 2020                                  |                                                      | SOMERSET                                                                                                                                                                            | DEVON                                                     |
| SCALE                | 1:10 @ A1, 1:20 @ A                          | .3                                                   | TA24 6QB                                                                                                                                                                            | EX4 3SR                                                   |
| DRAWN                | CA                                           |                                                      | T: 01984 640988                                                                                                                                                                     | T: 01392 260490                                           |
|                      |                                              |                                                      |                                                                                                                                                                                     | C R O S S M A N                                           |
| design@l             | lcarchitects.co.uk                           | www.lcarchitects.co.uk                               | ARCH                                                                                                                                                                                | ΙΤΕСΤS                                                    |
| this drawing must    | be read in conjunction with, and checked aga | ainst all structural and other related specialist in | b. Do not scale from drawings other than for purposes of T<br>formation. Notify Architect of any discrepancies. The controngs to Louise Crossman Architects. It may not be altered, | ractor is to comply with all current Building Regulations |