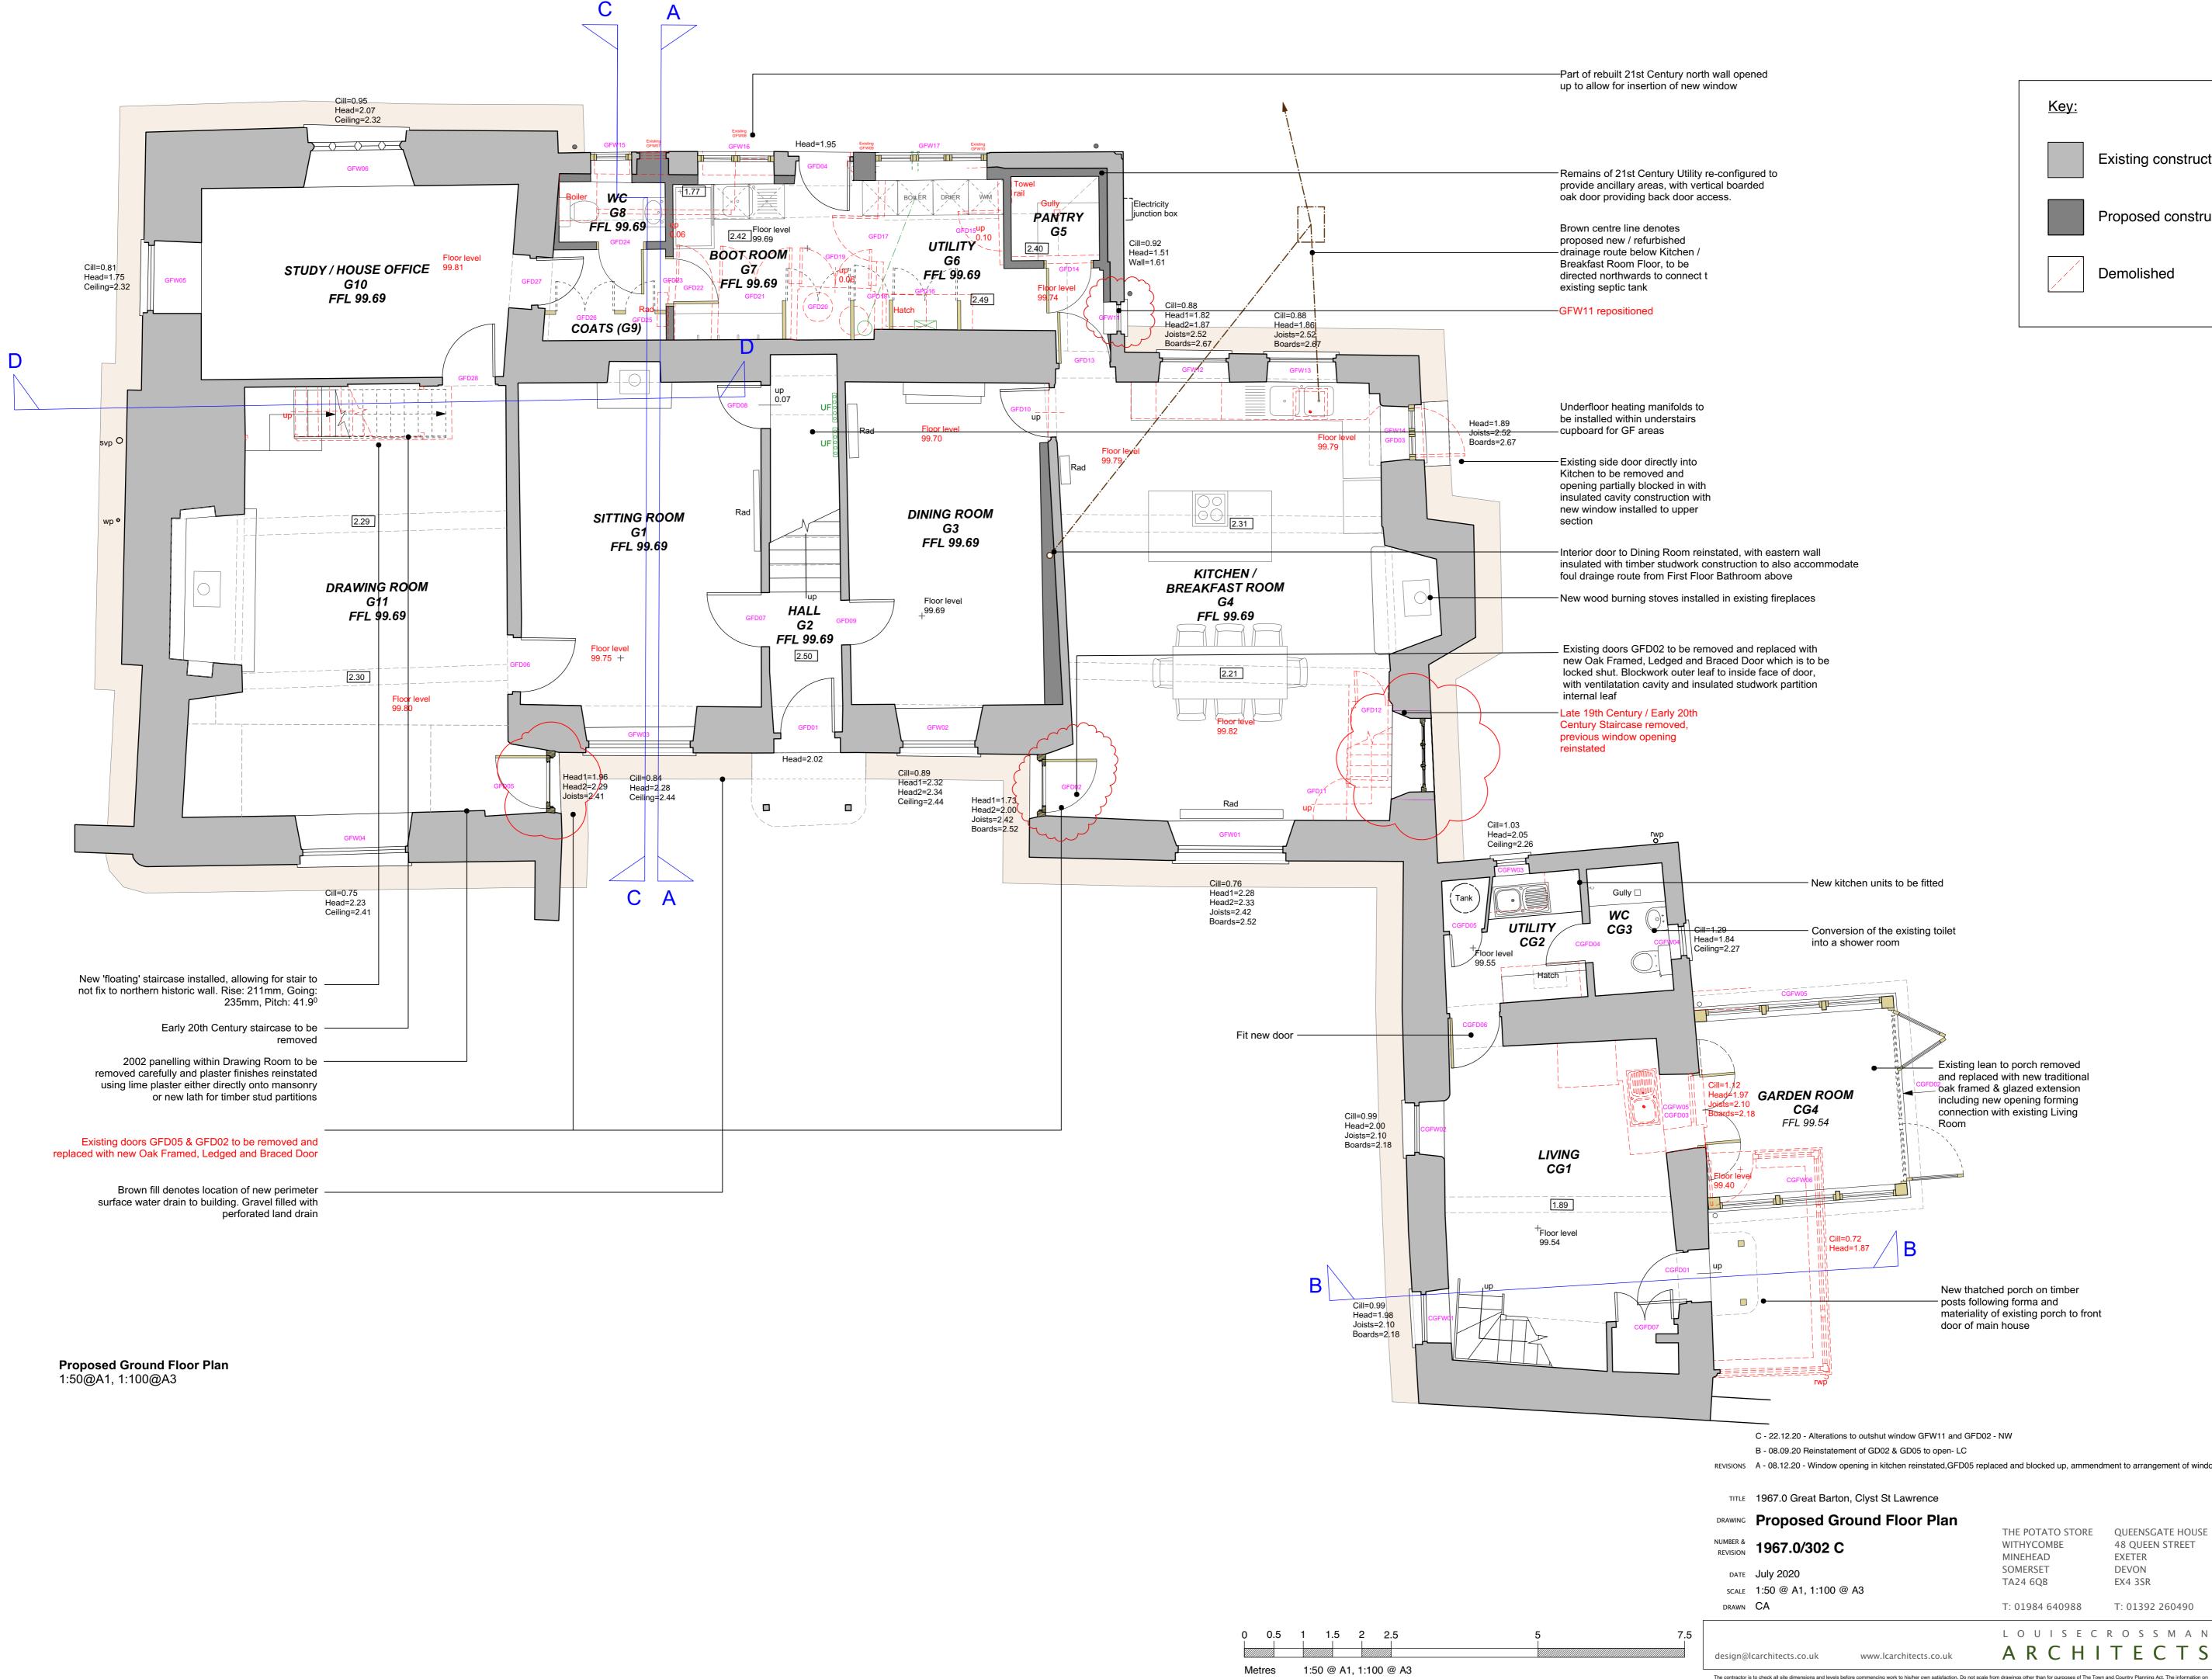

4

REVISIONS A - 08.12.20 - Window opening in kitchen reinstated, GFD05 replaced and blocked up, ammendment to arrangement of windows in outshut, GFW11 moved - NW

48 QUEEN STREET EXETER DEVON EX4 3SR

T: 01984 640988 T: 01392 260490 LOUISECROSSMAN ARCHITECTS