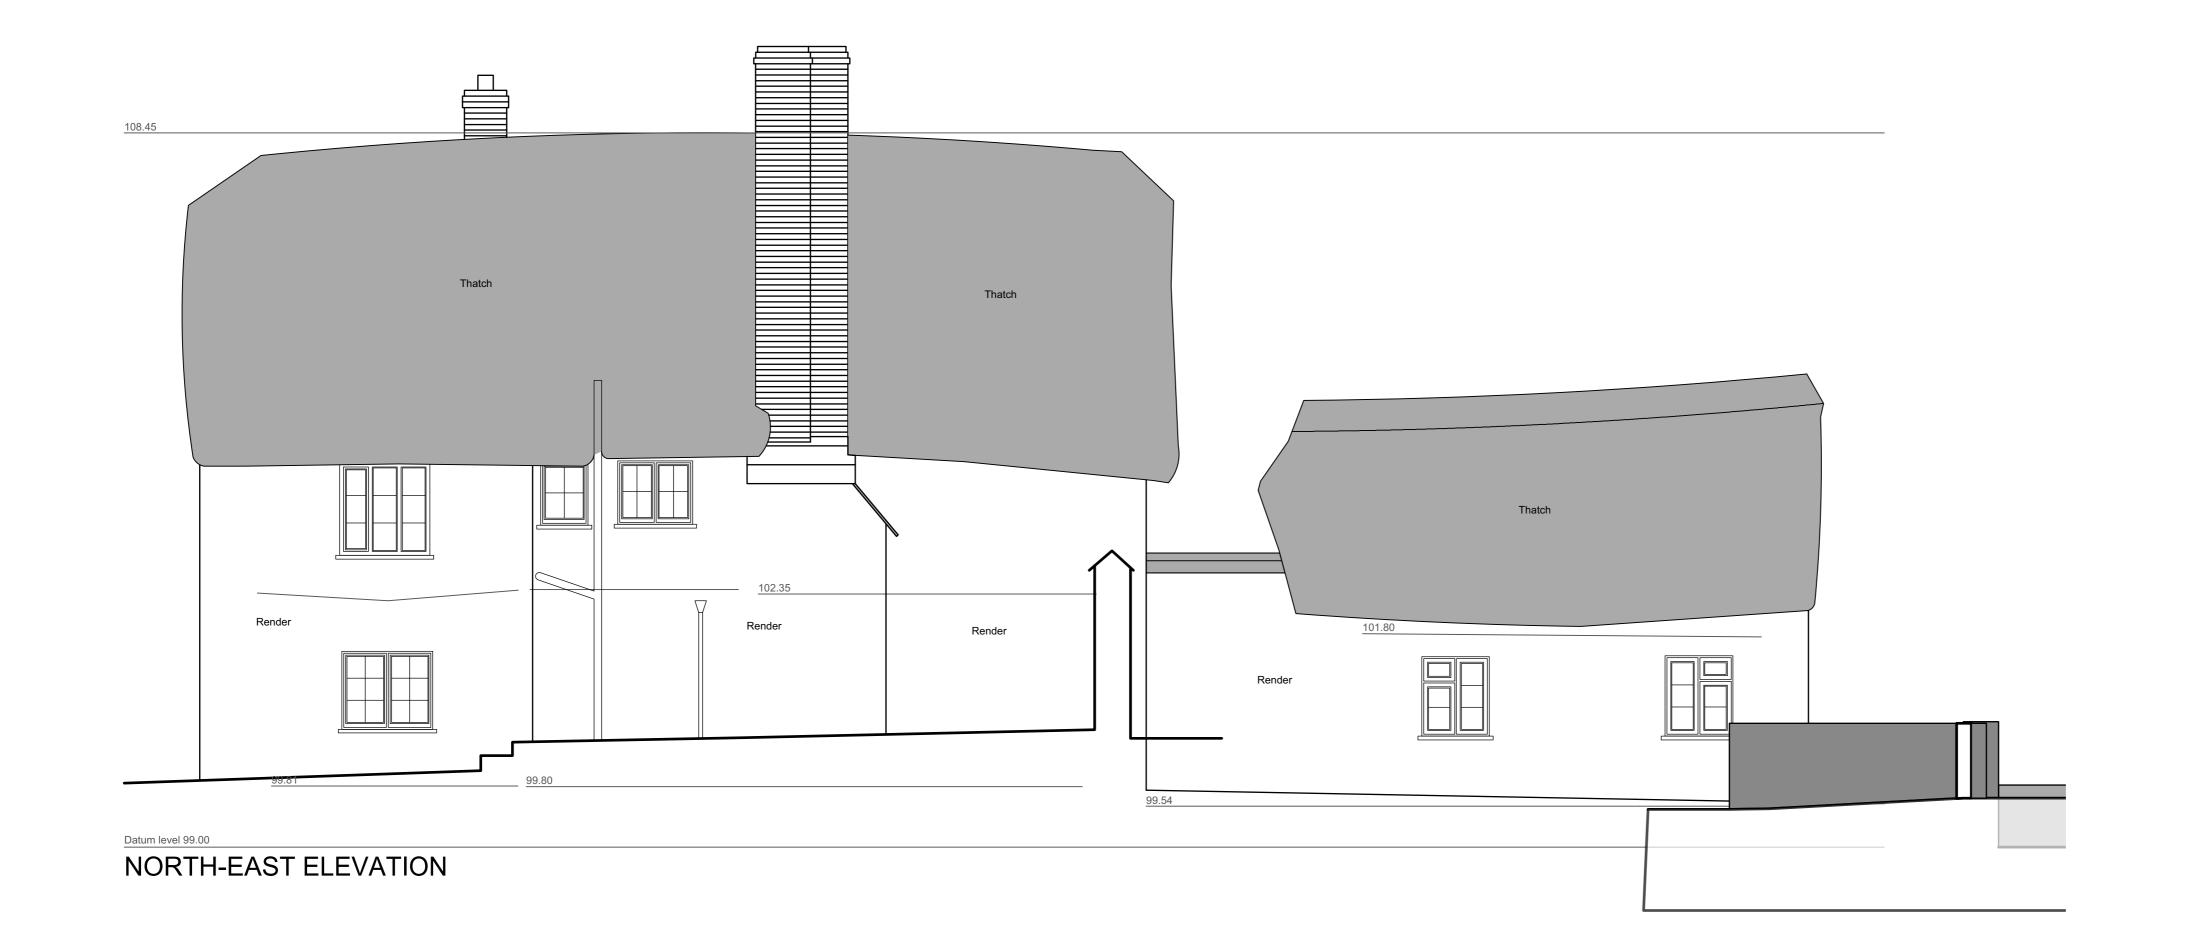

## Survey carried out by:

T: 01984 640988 T: 01392 260490

DRAWN SW

DRAWING Existing Elevations: North East & South East
THE POTATO STORE
WITHYCOMBE
MINEHEAD QUEENSGATE HOUSE 48 QUEEN STREET EXETER SOMERSET TA24 6QB DEVON EX4 3SR DATE July 2017 SCALE 1:50 @ A1, 1:100 @ A3