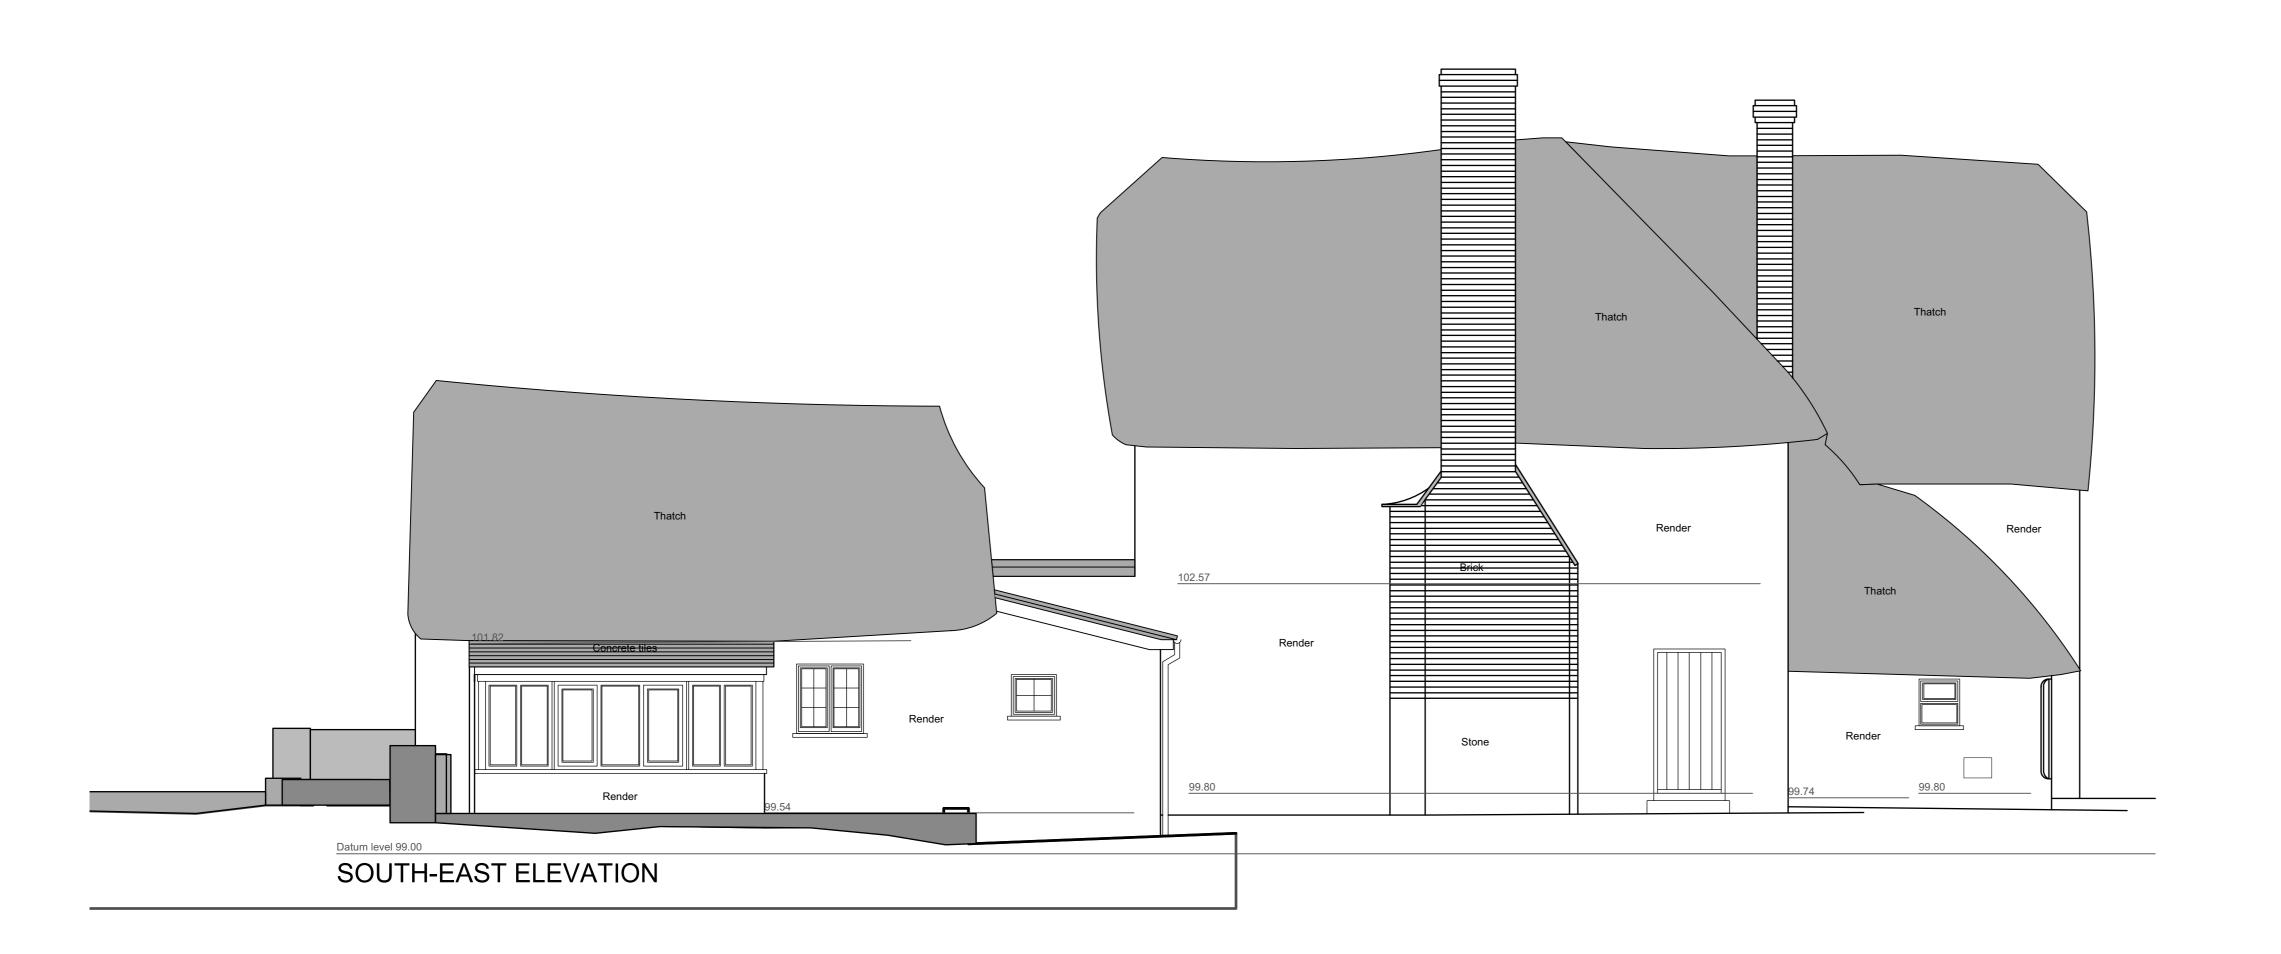

## Survey carried out by:

T: 01984 640988 T: 01392 260490

DRAWN SW

DRAWING Existing Elevations: North East & South East
THE POTATO STORE
WITHYCOMBE
MINEHEAD QUEENSGATE HOUSE 48 QUEEN STREET EXETER SOMERSET TA24 6QB DEVON EX4 3SR DATE July 2017 SCALE 1:50 @ A1, 1:100 @ A3