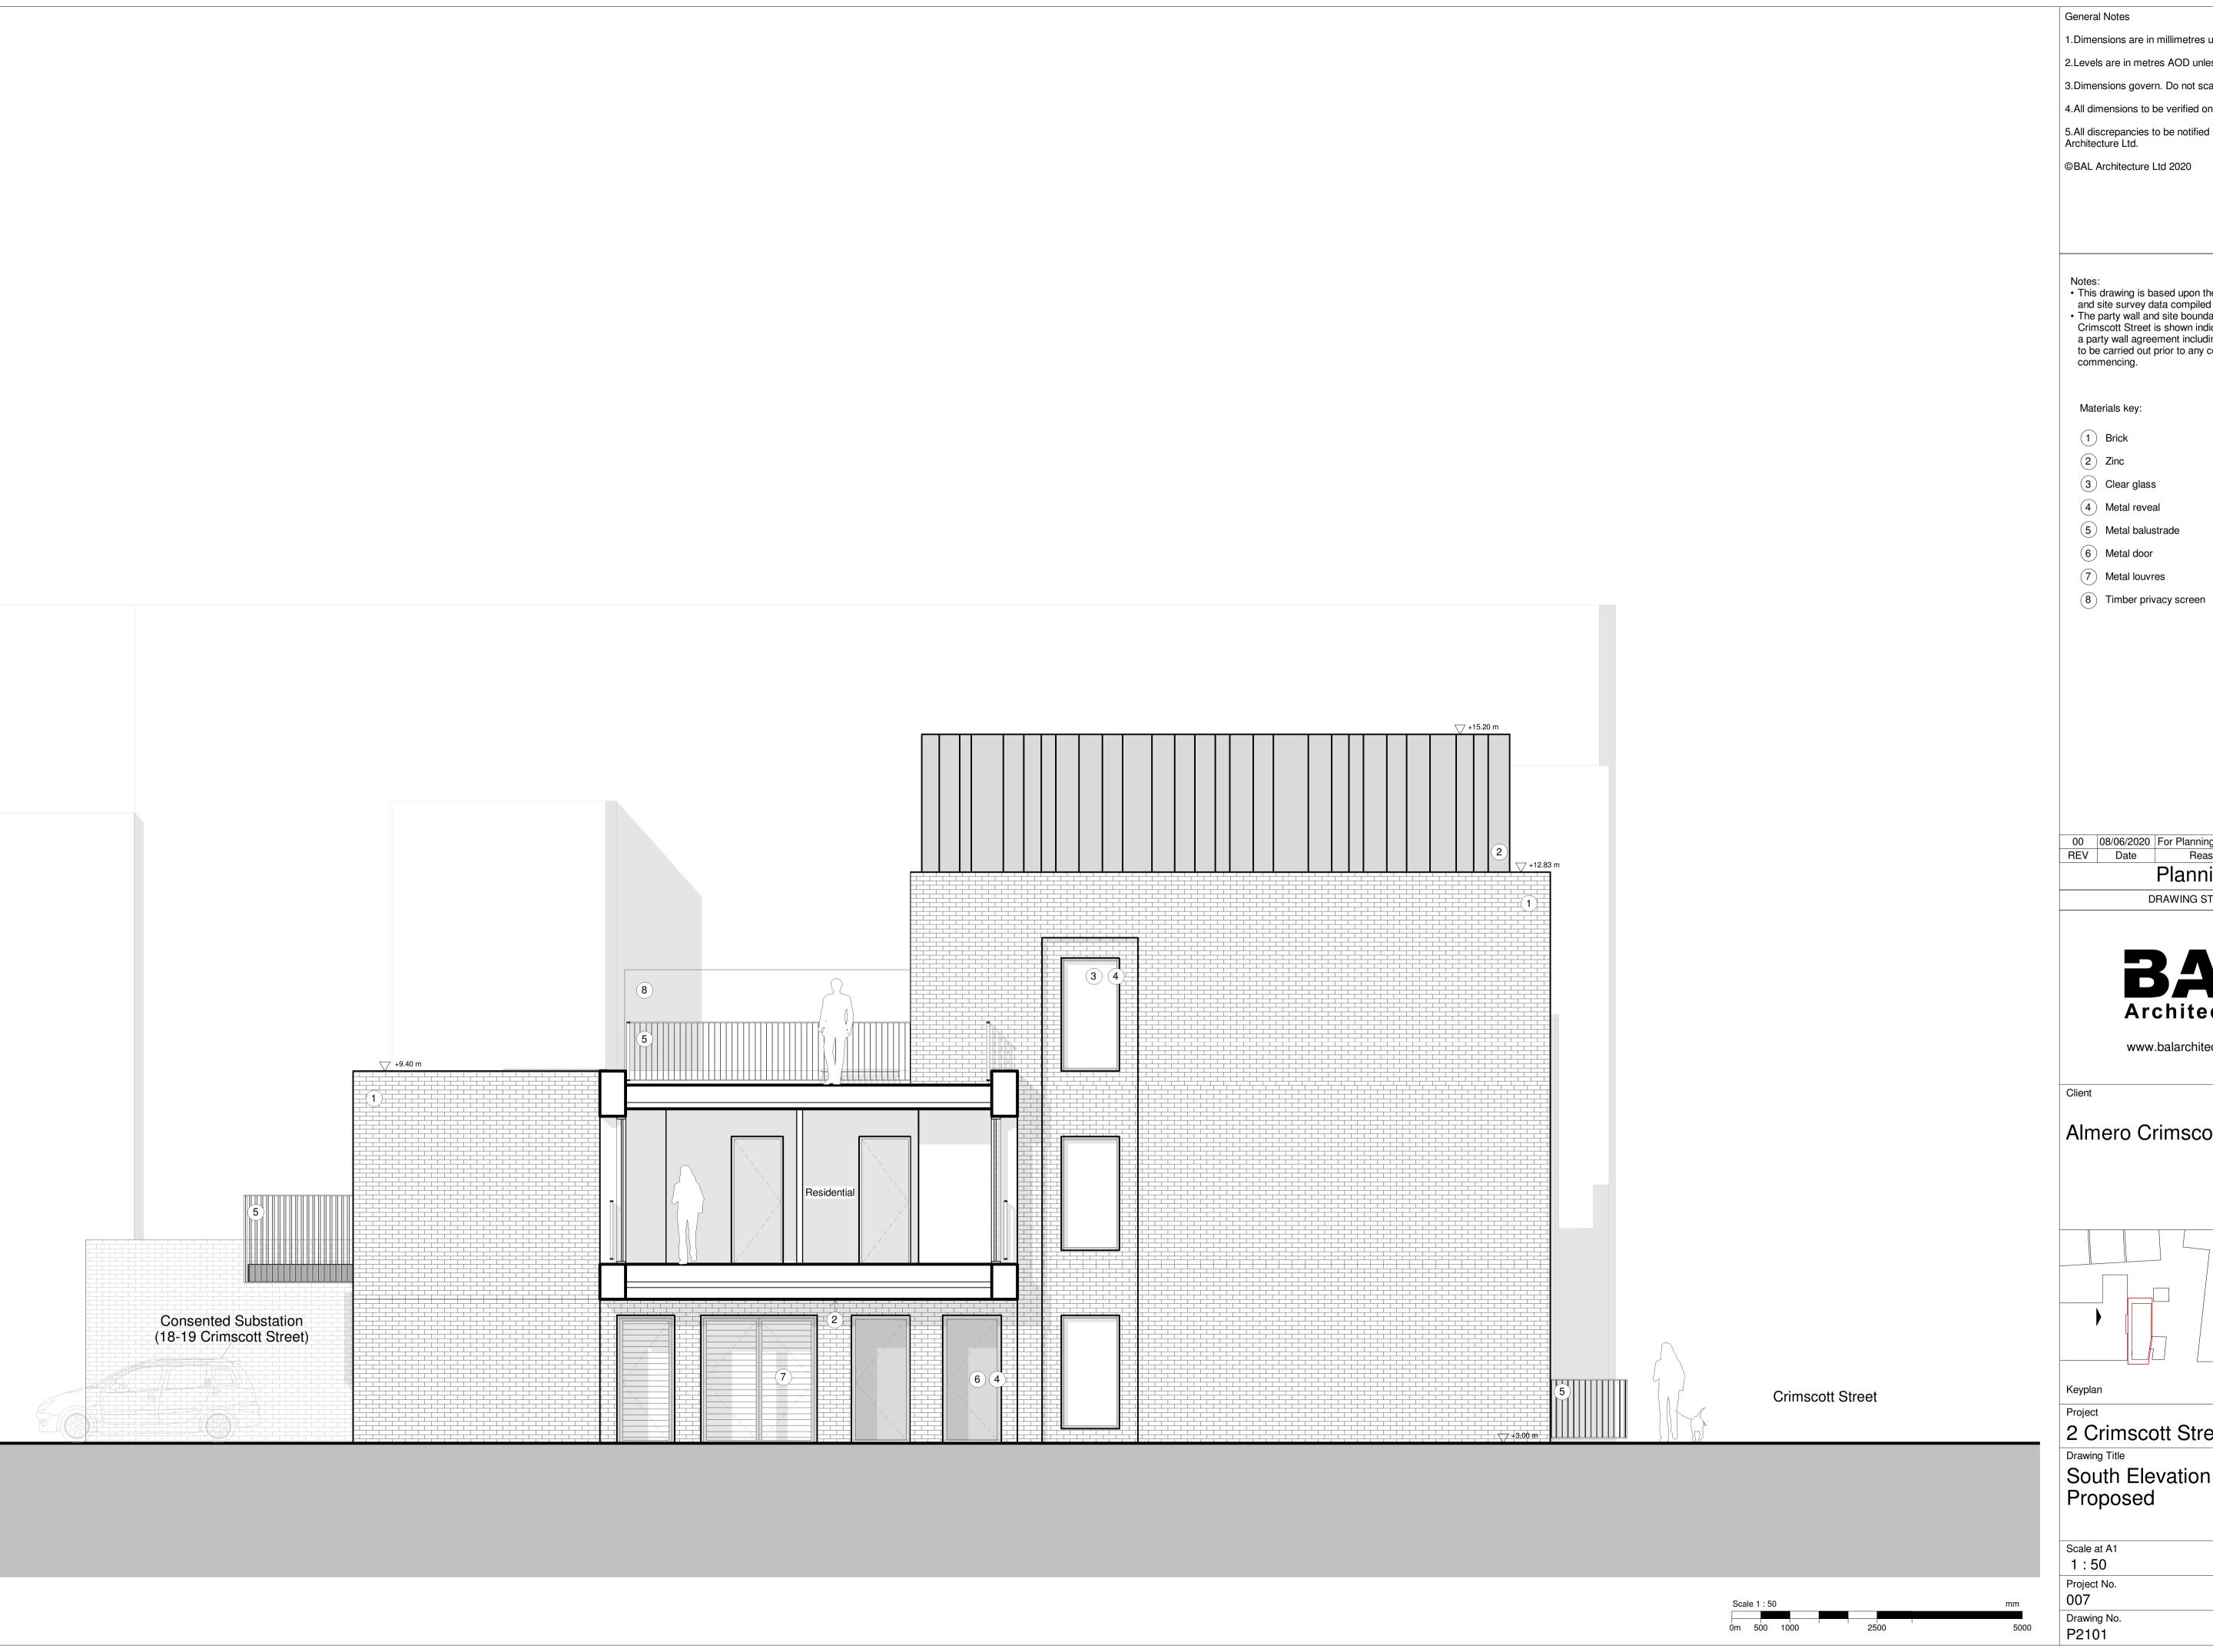

1. Dimensions are in millimetres unless stated otherwise.

2.Levels are in metres AOD unless stated otherwise.

3. Dimensions govern. Do not scale off drawing.

4.All dimensions to be verified on site before proceeding.

5.All discrepancies to be notified in writing to BAL Architecture Ltd.

This drawing is based upon the latest available OS and site survey data compiled and verified by others.
The party wall and site boundary condition with No.1 Crimscott Street is shown indicatively and is subject to a party wall agreement including detailed site survey to be carried out prior to any construction work commencing.

- 4 Metal reveal

- 7 Metal louvres

 00
 08/06/2020
 For Planning

 REV
 Date
 Reason For Issue

Planning

DRAWING STATUS

Architecture

www.balarchitecture.com

Almero Crimscott II Ltd

2 Crimscott Street

South Elevation Proposed

| lle at A1        | Date       |
|------------------|------------|
| : 50             | 08/06/2020 |
| ject No.<br>7    | Rev No.    |
| wing No.<br>2101 |            |