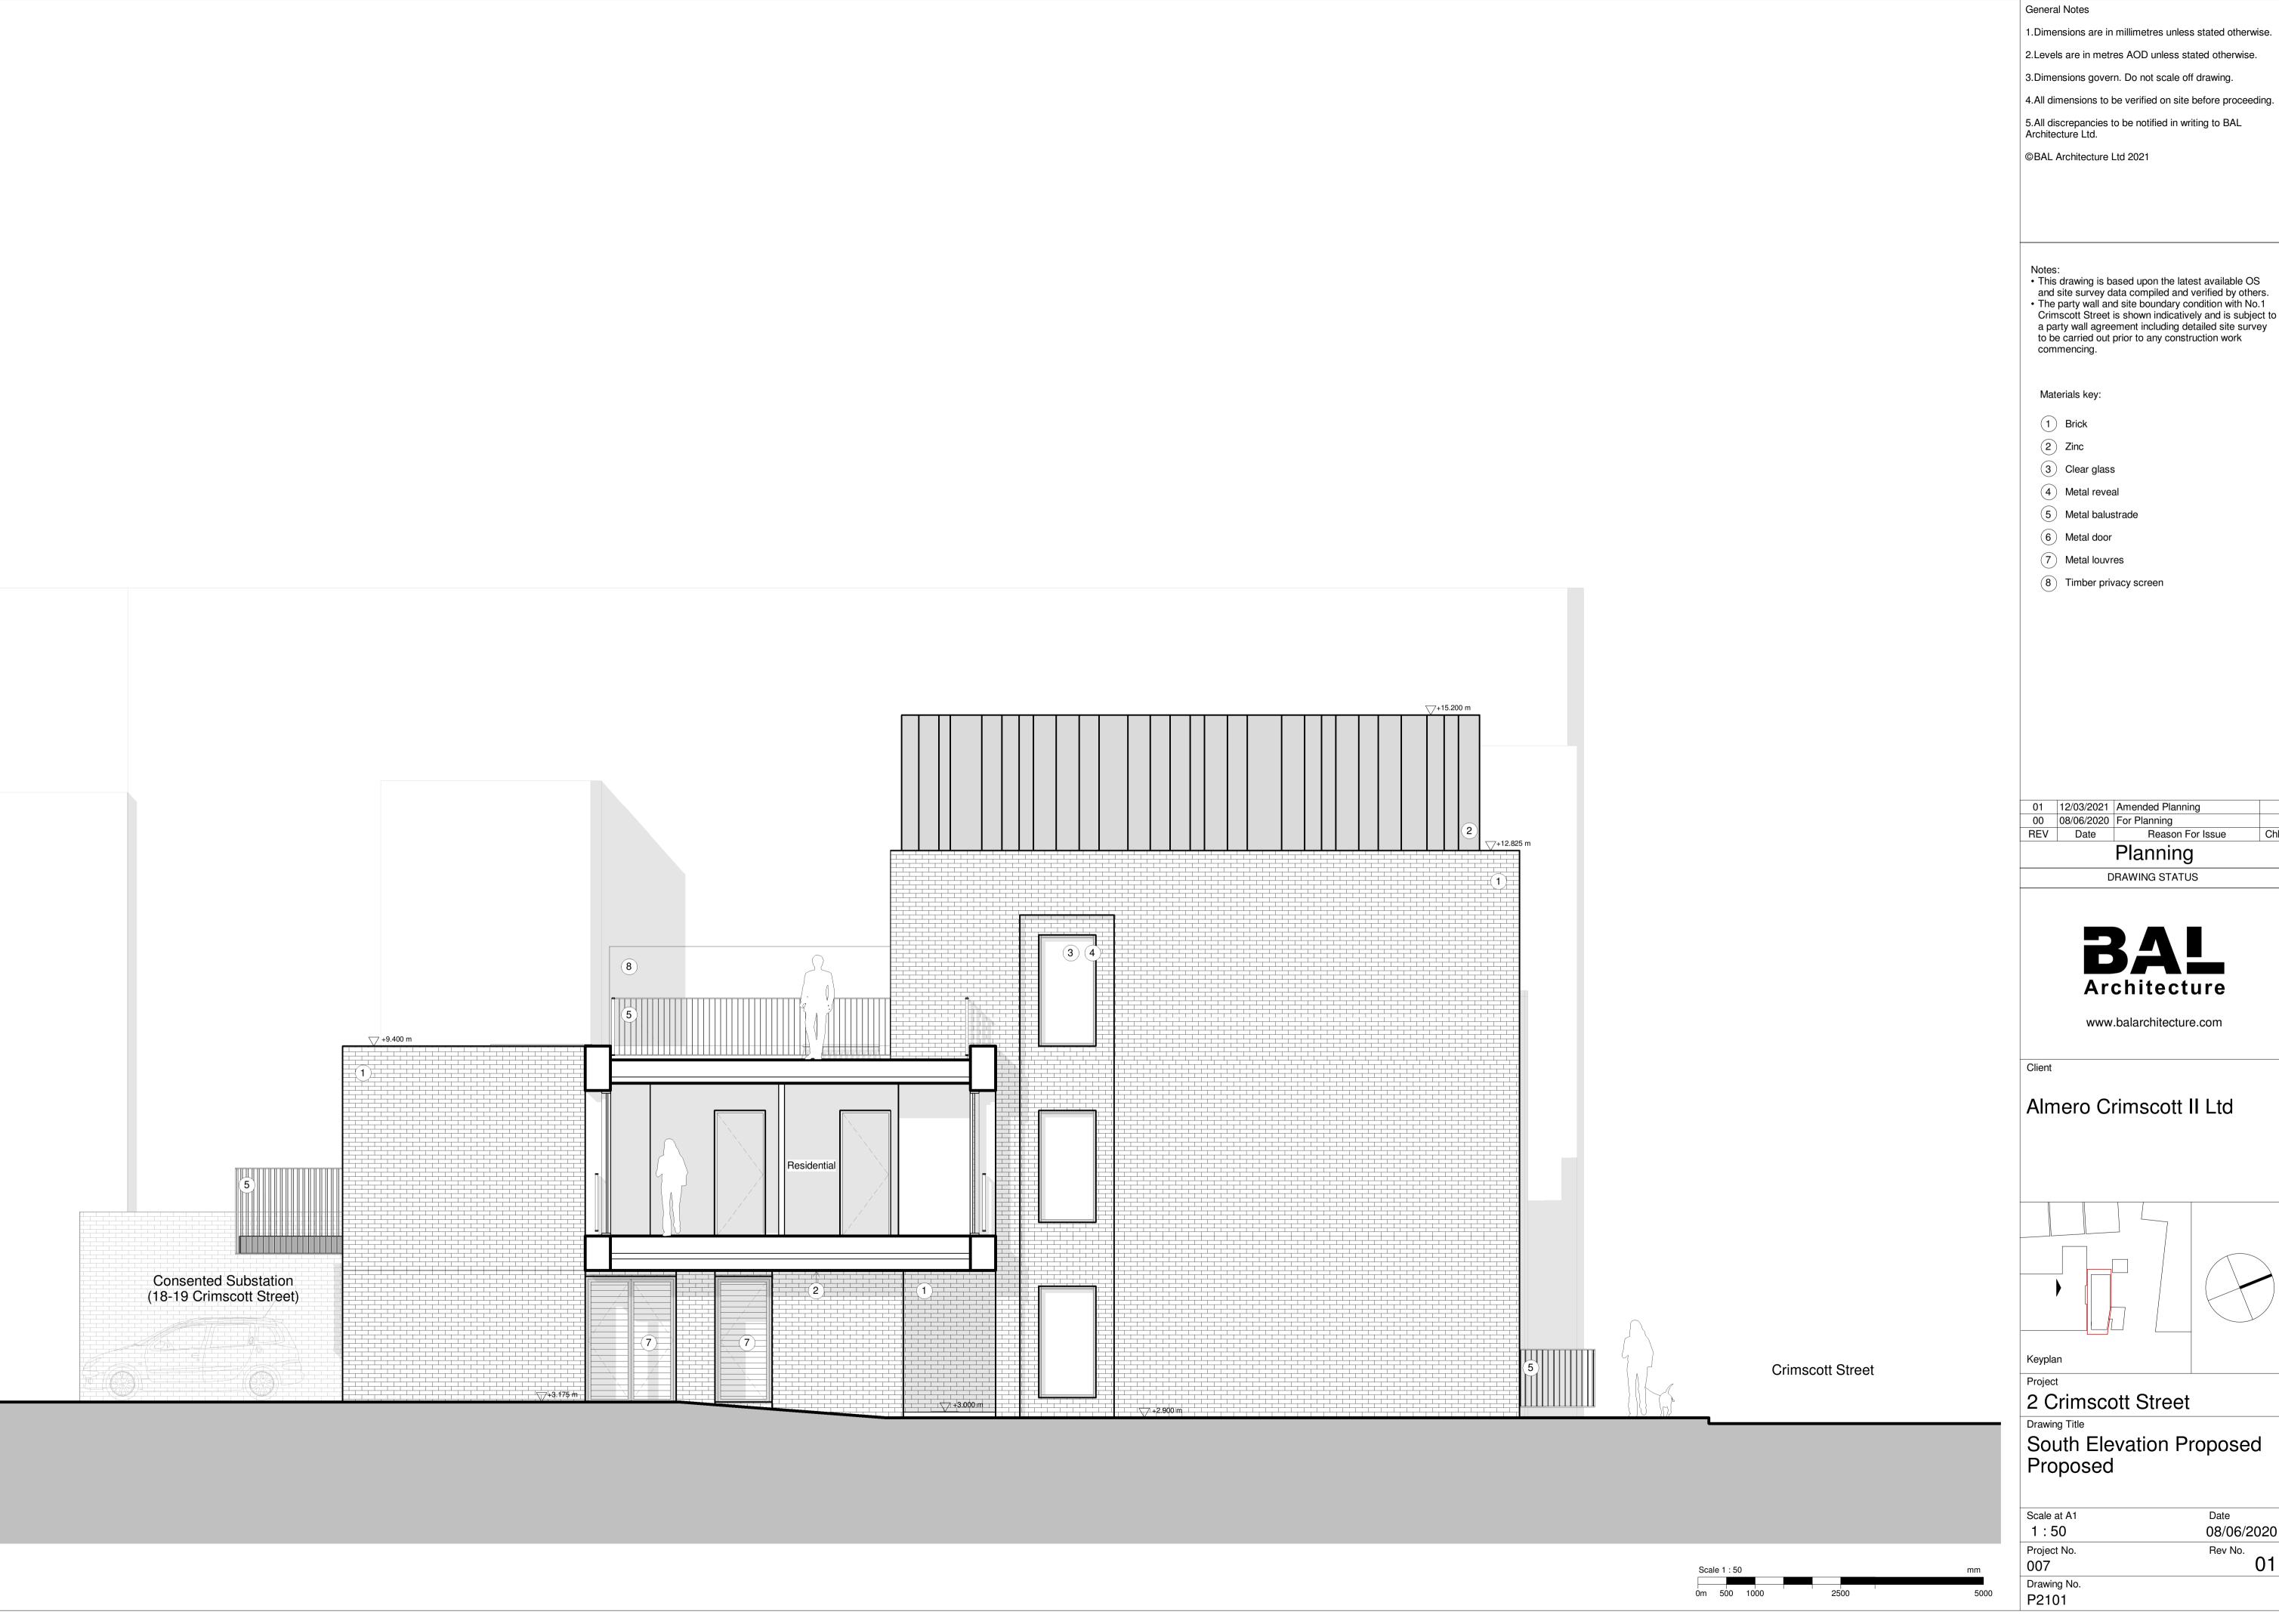

1. Dimensions are in millimetres unless stated otherwise.

2.Levels are in metres AOD unless stated otherwise.

3. Dimensions govern. Do not scale off drawing.

5.All discrepancies to be notified in writing to BAL Architecture Ltd.

©BAL Architecture Ltd 2021

This drawing is based upon the latest available OS and site survey data compiled and verified by others.
The party wall and site boundary condition with No.1 Crimscott Street is shown indicatively and is subject to a party wall agreement including detailed site survey to be carried out prior to any construction work commencing.

- 3 Clear glass
- 4 Metal reveal
- 5 Metal balustrade
- 6 Metal door
- 7 Metal louvres

8 Timber privacy screen

01 12/03/2021 Amended Planning 00 08/06/2020 For Planning Reason For Issue

Planning

DRAWING STATUS

Architecture

www.balarchitecture.com

Almero Crimscott II Ltd

2 Crimscott Street

South Elevation Proposed Proposed

| ale at A1 | Date       |
|-----------|------------|
| : 50      | 08/06/2020 |
| ject No.  | Rev No.    |
| 7         | 01         |
| wing No.  |            |
| 2101      |            |