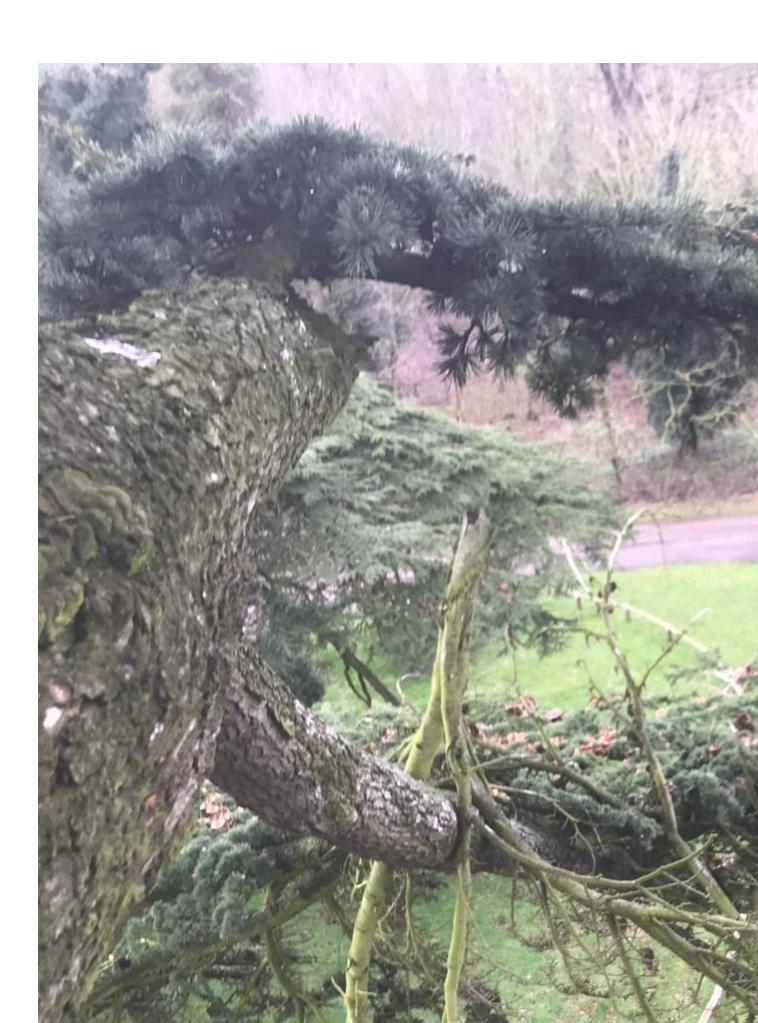

## [THIS IS AN EXTERNAL EMAIL]

Good Afternoon Alexa,

As per our telephone conversation please find answers that should help your queries on the planning application submitted for the above address:

The failed and hung up branches are mostly located in the canopy over the driveway as per picture 4 attached. The branch that needs to be removed is partly torn out and resting on the lower parts of the canopy is located on the Middle East facing limb towards the very top as pictured in 13.