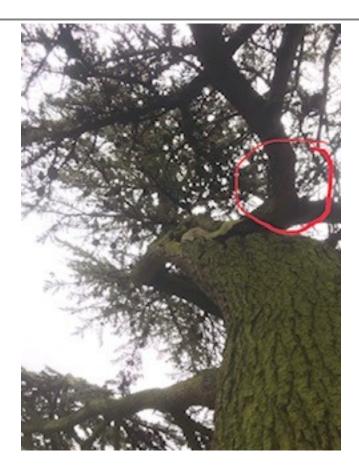

The limb that is to be removed is just above the main fork due to major stress fracture. It is pictured in the attached photo 14.

Tegan Harnwell Administration Assistant

CGM Group (East Anglia) Ltd Telephone: 01366 388738 Email: Arboriculture@cgmltd.co.uk