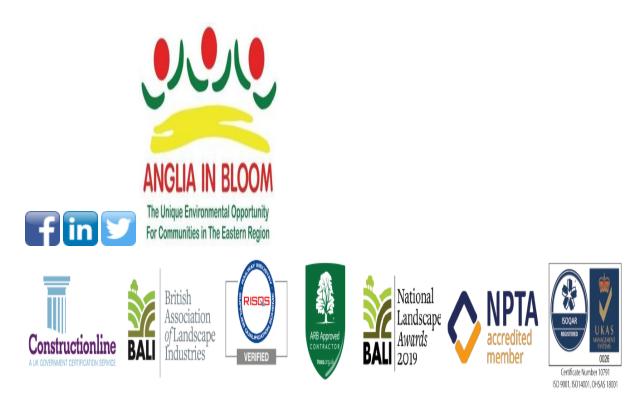

## [THIS IS AN EXTERNAL EMAIL]

Good Afternoon Alexa,

As per our telephone conversation please find answers that should help your queries on the planning application submitted for the above address:

The failed and hung up branches are mostly located in the canopy over the driveway as per picture 4 attached. The branch that needs to be removed is partly torn out and resting on the lower parts of the canopy is located on the Middle East facing limb towards the very top as pictured in 13.