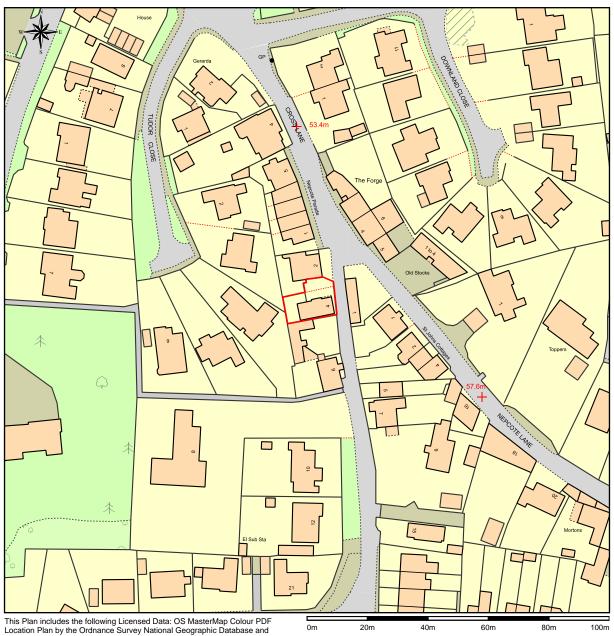

## Fig Tree Cottage, 4 Cross Lane, Findon BN14 0UQ

This Plan includes the following Licensed Data: OS MasterMap Colour PDF Location Plan by the Ordnance Survey National Geographic Database and incorporating surveyed revision available at the date of production. Reproduction in whole or in part is prohibited without the prior permission of Ordnance Survey. The representation of a road, track or path is no evidence of a right of way. The representation of features, as lines is no evidence of a property boundary. © Crown copyright and database rights, 2021. Ordnance Survey 0100031673

Scale: 1:1250, paper size: A4

PVP/CH01

Site Location Plan