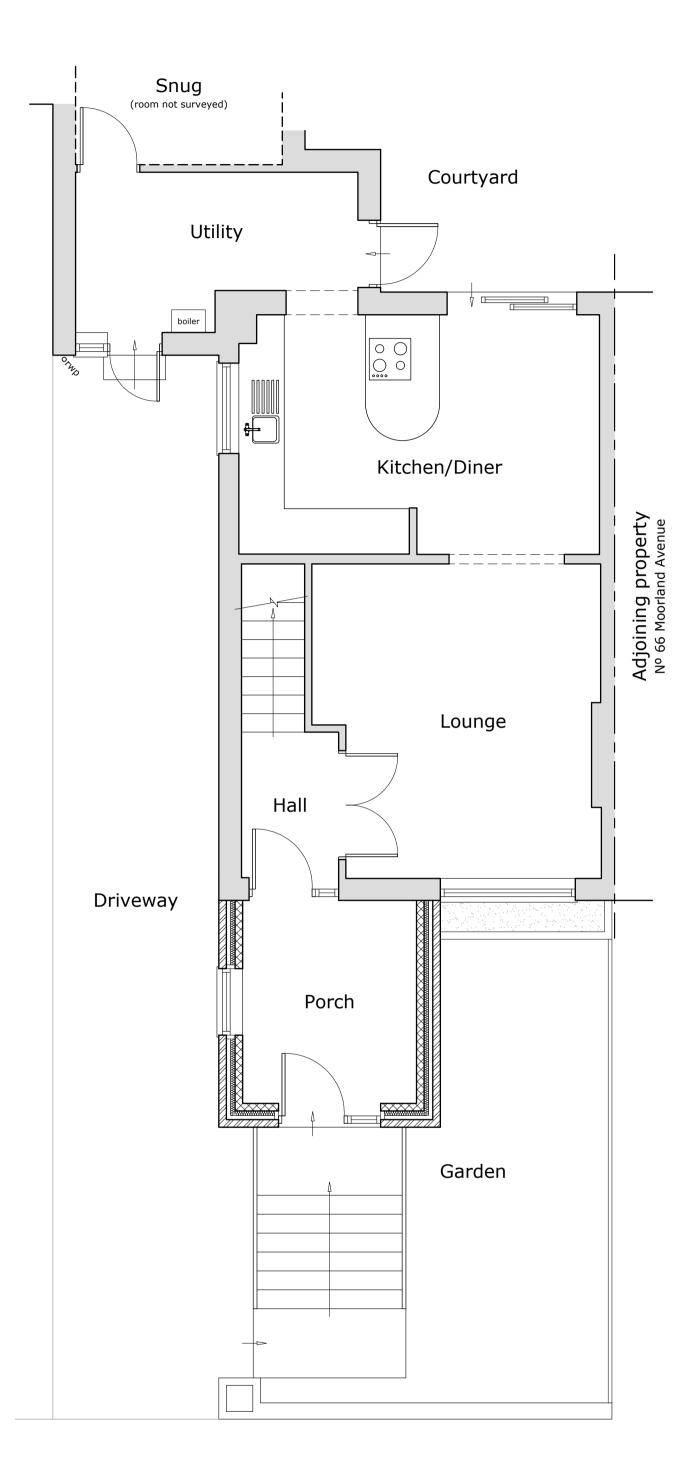

Footpath

MOORLANE AVE.

ground floor and partial site plan (1:50)

elevation (1:100)

PROJECT STAGE

INCEPTION / OPTION STUDY CONSTRUCTION DEPLANNING PERMISSION AS BUILTS DUILDING REGULATIONS CONVEYANCE / MARKETING

PROJECT
NEW ENTRANCE PORCH.

SITE ADDRESS

68 MOORLAND AVENUE, PLYMOUTH, PL7 2DD