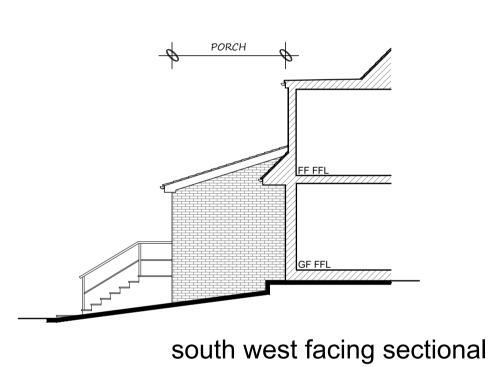

Footpath

MOORLANE AVE.

ground floor and partial site plan (1:50)

elevation (1:100)

PROJECT STAGE

INCEPTION / OPTION STUDY CONSTRUCTION DEPLANNING PERMISSION AS BUILTS DUILDING REGULATIONS CONVEYANCE / MARKETING

PROJECT
NEW ENTRANCE PORCH.

SITE ADDRESS

68 MOORLAND AVENUE, PLYMOUTH, PL7 2DD