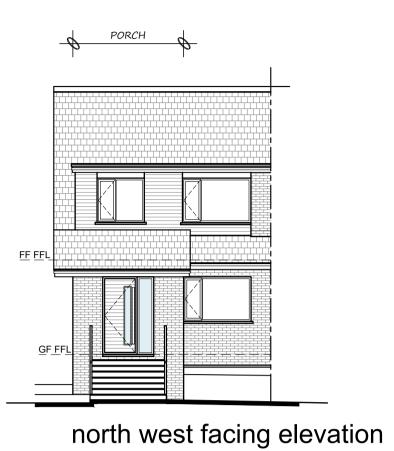

Footpath

MOORLANE AVE.

ground floor and partial site plan (1:50)

elevation (1:100)

PROJECT STAGE

INCEPTION / OPTION STUDY CONSTRUCTION DEPLANNING PERMISSION AS BUILTS DUILDING REGULATIONS CONVEYANCE / MARKETING

PROJECT
NEW ENTRANCE PORCH.

SITE ADDRESS

68 MOORLAND AVENUE, PLYMOUTH, PL7 2DD