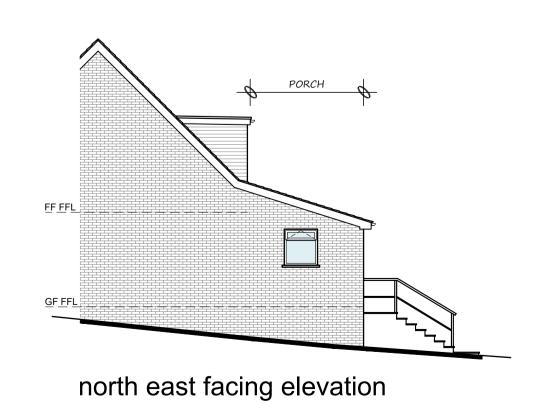

Footpath

MOORLANE AVE.

ground floor and partial site plan (1:50)

elevation (1:100)

PROJECT STAGE

INCEPTION / OPTION STUDY CONSTRUCTION DEPLANNING PERMISSION AS BUILTS DUILDING REGULATIONS CONVEYANCE / MARKETING

PROJECT
NEW ENTRANCE PORCH.

SITE ADDRESS

68 MOORLAND AVENUE, PLYMOUTH, PL7 2DD