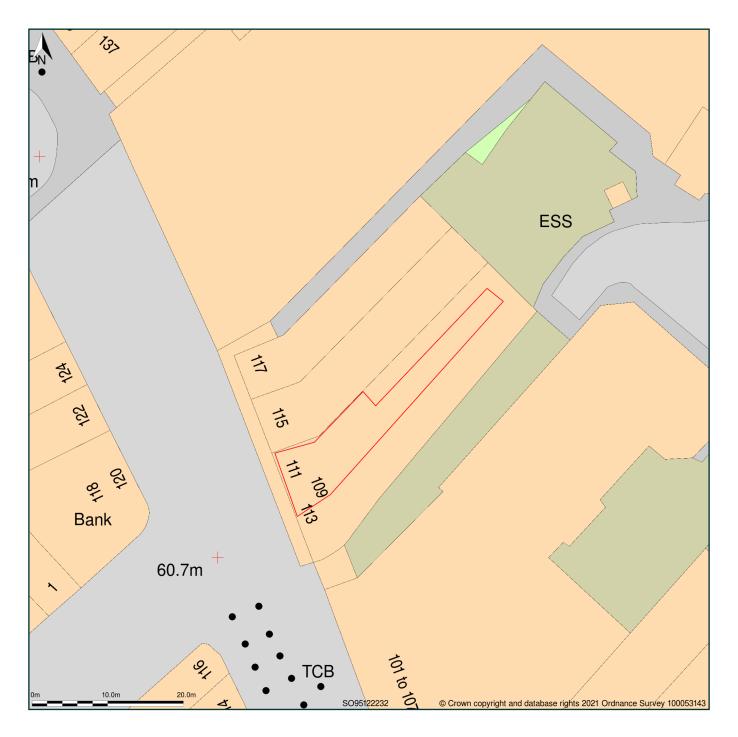

## 109-117, High Street, Cheltenham, Gloucestershire, GL50 1DW

Block Plan shows area bounded by: 395084.18, 222276.27 395174.18, 222366.27 (at a scale of 1:500), OSGridRef: SO95122232. The representation of a road, track or path is no evidence of a right of way. The representation of features as lines is no evidence of a property boundary.