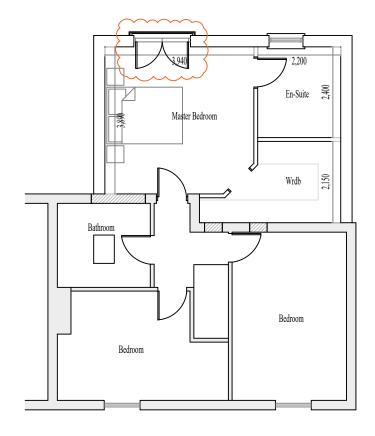

Proposed First Floor Plan Scale 1:100

| A        | Proposed window to bedroom changed to doors with Juliet balcony | March 2021 | A. Sutton  | ı |
|----------|-----------------------------------------------------------------|------------|------------|---|
| Revision | Description                                                     | Date       | Revised By |   |