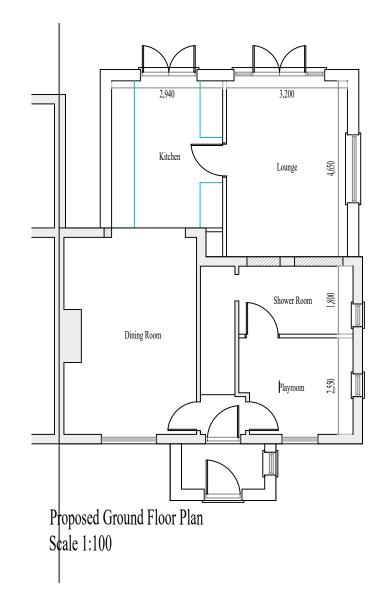

Proposed First Floor Plan Scale 1:100

| A        | Proposed window to bedroom changed to doors with Juliet balcony | March 2021 | A. Sutton  | ı |
|----------|-----------------------------------------------------------------|------------|------------|---|
| Revision | Description                                                     | Date       | Revised By |   |



E-Mail: alsdesignservices@outlook.com

Phone: 07707921632

Proje

Proposed 2-Storey Rear and Single Storey Front Extension

Drawing Title

Proposed Floor Plans

Addres

266 Peterborough Road, Whittlesey

Drawn By
A. L. Sutton

Paper Size

nte March 2021

Project Name 017 Drawing Number 003

Revision A