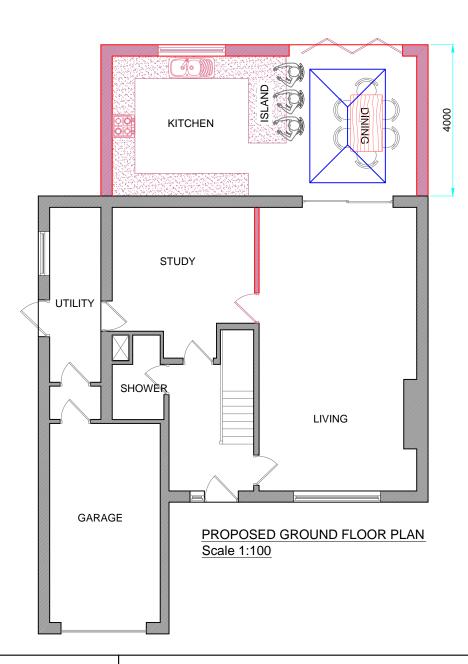

**EXISTING REAR ELEVATION** Scale 1:100



TITLE: SINGLE STOREY REAR EXTENSION.

CLIENT NAME :

SITE ADDRESS: 03 IRETON WAY,

MARCH,

PE15 9DN.



Scale 1:100

Contact: M.Mathu (BSc,MSc Civil Engineering)

: 07515365953 : mathu\_eng@yahoo.co.uk : mkmdesigns.co.uk

IMPORTANT NOTE:

1. This drawing is copyright of MKM DESIGN AND CONSTRUCTION LTD. This can be used for any purposes, if it is issued/submitted by us only.

2. Contractor/Builder to check all dimensions on site before commencement of any works, any discrepancies to be notified to us in writing.

3. All works shall comply with the latest Building Regulations & be to the satisfaction of the Local Authority.

4. Materials shall be suitable for the purpose for which they are used & the quality shall not be lower than that defined