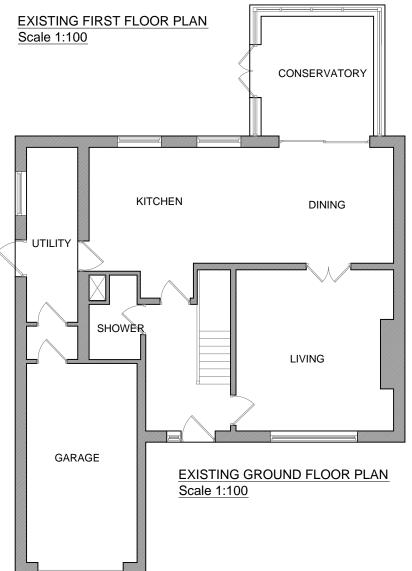

**EXISTING REAR ELEVATION** Scale 1:100



TITLE: SINGLE STOREY REAR EXTENSION.

CLIENT NAME :

SITE ADDRESS: 03 IRETON WAY,

MARCH,

PE15 9DN.



Scale 1:100

Contact: M.Mathu (BSc,MSc Civil Engineering)

: 07515365953 : mathu\_eng@yahoo.co.uk : mkmdesigns.co.uk

IMPORTANT NOTE:

1. This drawing is copyright of MKM DESIGN AND CONSTRUCTION LTD. This can be used for any purposes, if it is issued/submitted by us only.

2. Contractor/Builder to check all dimensions on site before commencement of any works, any discrepancies to be notified to us in writing.

3. All works shall comply with the latest Building Regulations & be to the satisfaction of the Local Authority.

4. Materials shall be suitable for the purpose for which they are used & the quality shall not be lower than that define