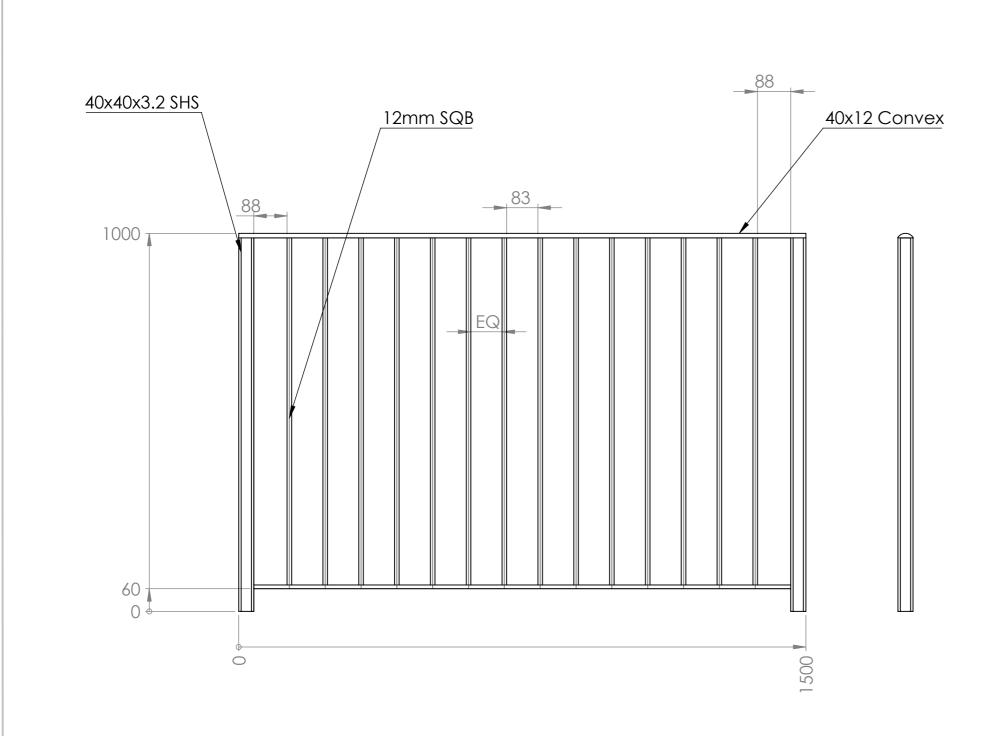

 Fabrication tolerances unless otherwise stated:-Linear
 Dimensions 100 and under ± 1mm
 over 100 up to 1000 ± 2mm
 over 1000 ± 3mm
 Remove all burrs and sharp edges
 All welds 6mm fillet unless otherwise stated.
 Hard stamp erection mark at position shown thus:- ◆
 STEEL GRADE 275-355 TYP 5. Machining tolerances unless otherwise stated:- Linear Dimensions 100and under ± 0.25mm over 100 upto 1000 ±0.5mm over 1000 ±1 mm
Diameter 150 and under ± 0.25 over 150 ± 0.4
6. Machined surfaces 3 .2 √ unless otherwise stated. GRADE OF BOLTS 8.8 TYP Steelwork to EX2