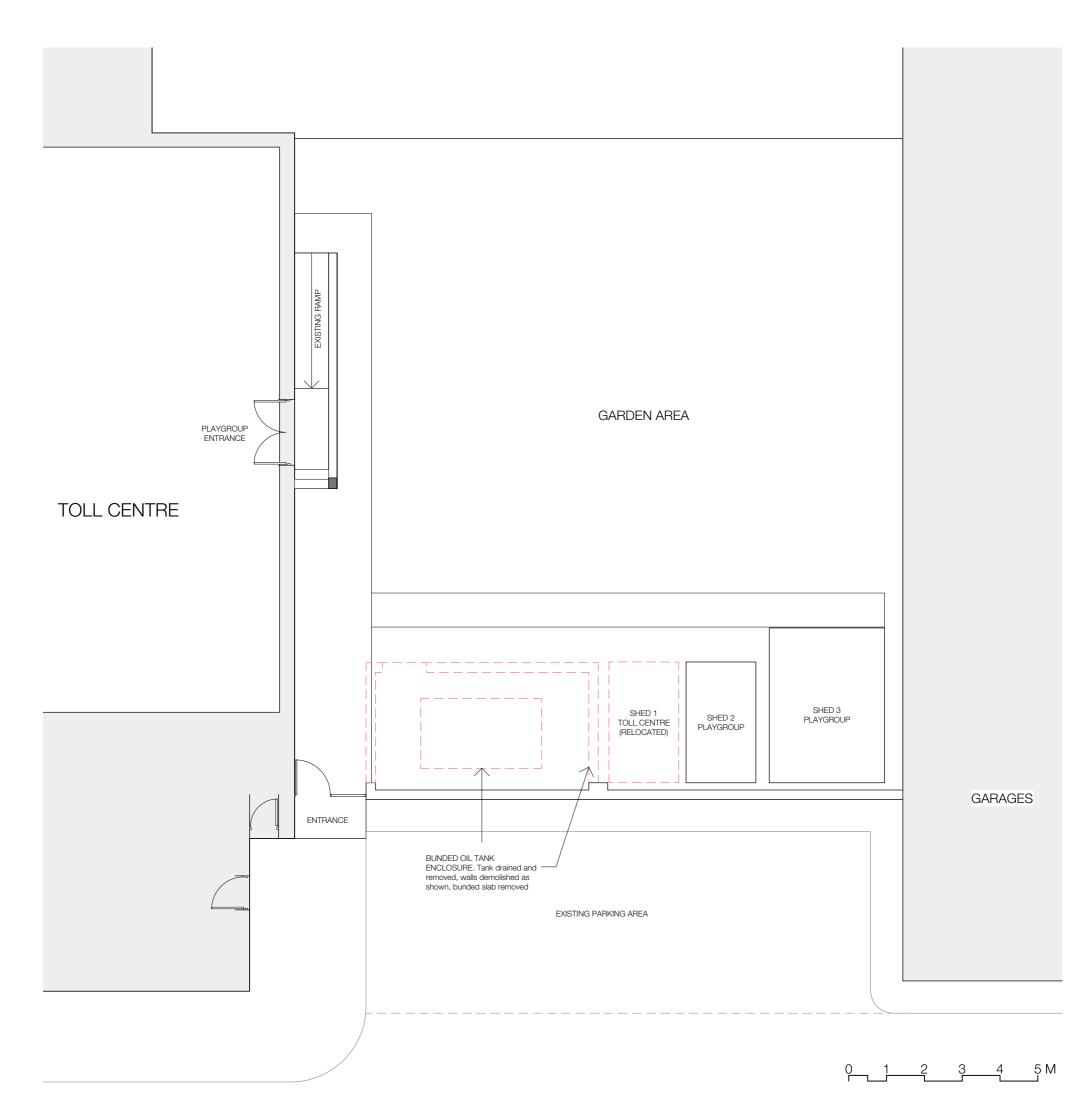

| BURNTISLAND PLAYGROUP - ENTRANCE                                                         |                               |                   |          |
|------------------------------------------------------------------------------------------|-------------------------------|-------------------|----------|
| THE TOLL COMMUNITY<br>CENTRE<br>EAST TOLL PARK<br>KIRKCALDY RD<br>BURNTISLAND<br>KY3 9HA | ENTRANCE AREA<br>EXISTING     | scale<br>1:100@A3 | AUG 2020 |
|                                                                                          | Drawing Number<br>940_(E)_002 | Revision          |          |