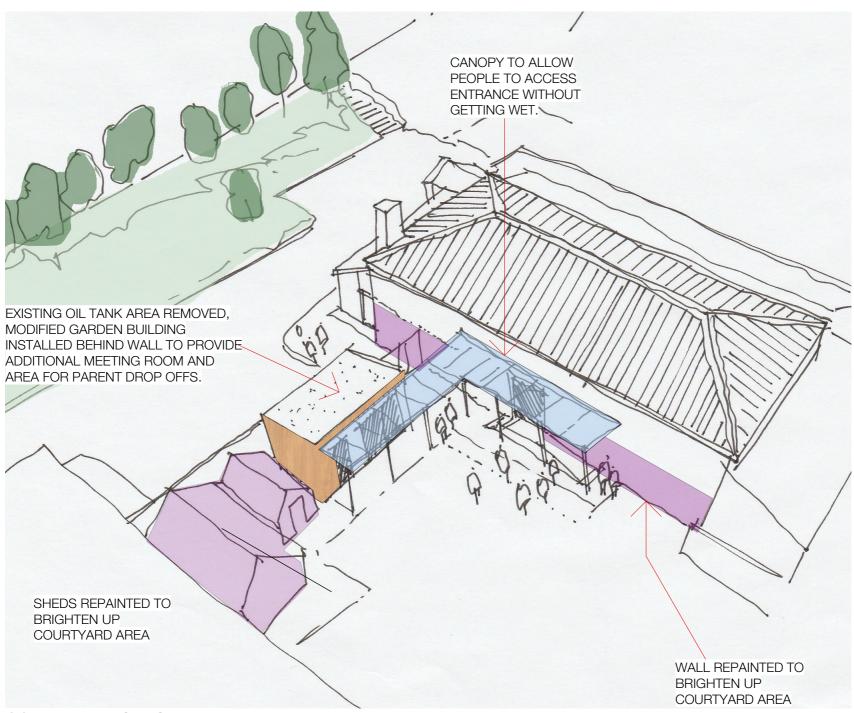

O1\_WEW FROM ROAD

02\_VIEW FROM GARDEN

## BURNTISLAND PLAYGROUP - ENTRANCE

CENTRE EAST TOLL PARK KIRKCALDY RD BURNTISLAND KY3 9HA

THE TOLL COMMUNITY ENTRANCE AREA NTS@A3 AUG 2020 **SKETCHES** 

940\_(P)\_006