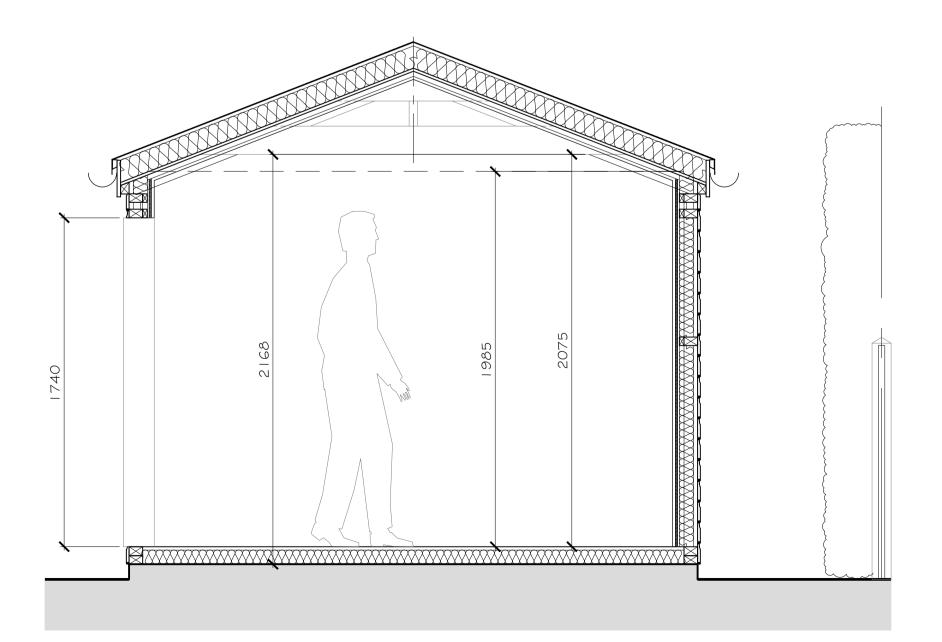

Scale 1:50 @ A1

0 | 2 3 4 5 6 7 8 9 | 0 | 1 | 12 | 3 | 4 | 15 | 6

Scale

Metres

For 1:50 Scales @ A1

Cross Section A - Proposed

I. Do not scale from this drawing. Where dimensions are shown these are to be verified against site dimensions prior to any setting out, ordering of