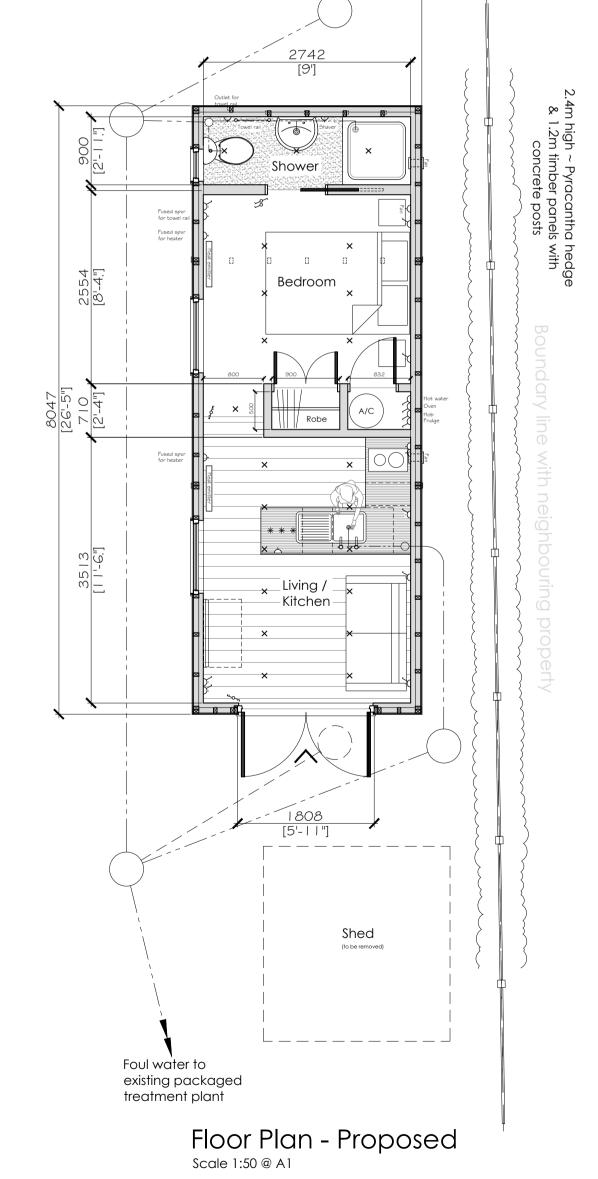

West Elevation - Existing

South Elevation - Existing

East Elevation - Existing

North Elevation - Existing

West Elevation - Proposed

East Elevation - Proposed

North Elevation - Existing
Scale 1:50 @ A1

Floor Plan - Existing

Scale 1:50 @ A1

0 | 2 3 4 5 6 7 8 9 | 0 | 1 | 12 | 3 | 4 | 15 | 6

Scale

Metres

For 1:50 Scales @ A1

Cross Section A - Proposed

I. Do not scale from this drawing. Where dimensions are shown these are to be verified against site dimensions prior to any setting out, ordering of