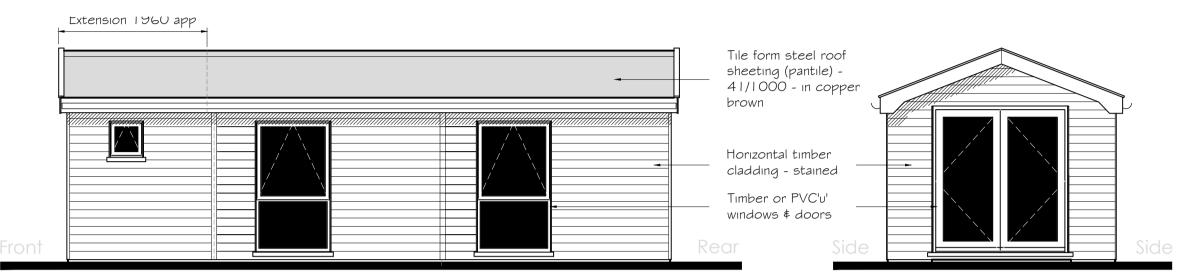

Horizontal timber cladding boards -

Surface water to soakaway (assumed)

Horizontal timber cladding - stained -

or Class 'O' fibre cement boarding to

match stain colour to timber boarding

Tile form steel roof sheeting (pantile)

Surface water to soakaway (assumed)

to west elevation (boundary)

- 41/1000 - in copper brown

Timber - stained or PVC'u' - white

2. All dimensions in millimetres unless otherwise

other than the person by whom it was

stained

Bituminous felt

Timber - stained

Timber - stained

\$ foul water to mains

Timber - stained

\$ foul water to mains

Rainwater Goods Black or white PVC'u'

materials or fabrication.

commissioned.

Rainwater Goods None

**Proposed Construction:** 

**Existing Construction:** 

Walls

Roof

Roof

Fascias

Doors/windows

Fascias

Doors/windows

This drawing is preliminary and not approved for construction. Do not order materials, manufacture components or set out any part of the building from the information contained on this drawing.