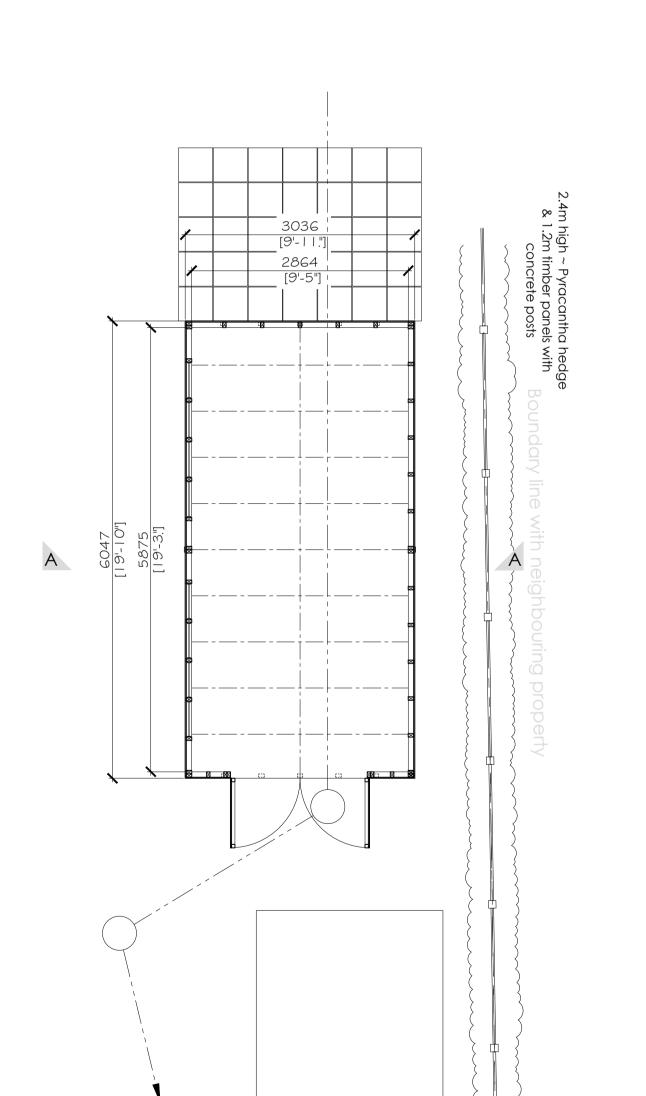

West Elevation - Existing

South Elevation - Existing

East Elevation - Existing

North Elevation - Existing

West Elevation - Proposed

East Elevation - Proposed

North Elevation - Existing
Scale 1:50 @ A1

Floor Plan - Existing

Scale 1:50 @ A1

0 | 2 3 4 5 6 7 8 9 | 0 | 1 | 12 | 3 | 4 | 15 | 6

Scale

Metres

For 1:50 Scales @ A1

Cross Section A - Proposed

I. Do not scale from this drawing. Where dimensions are shown these are to be verified against site dimensions prior to any setting out, ordering of