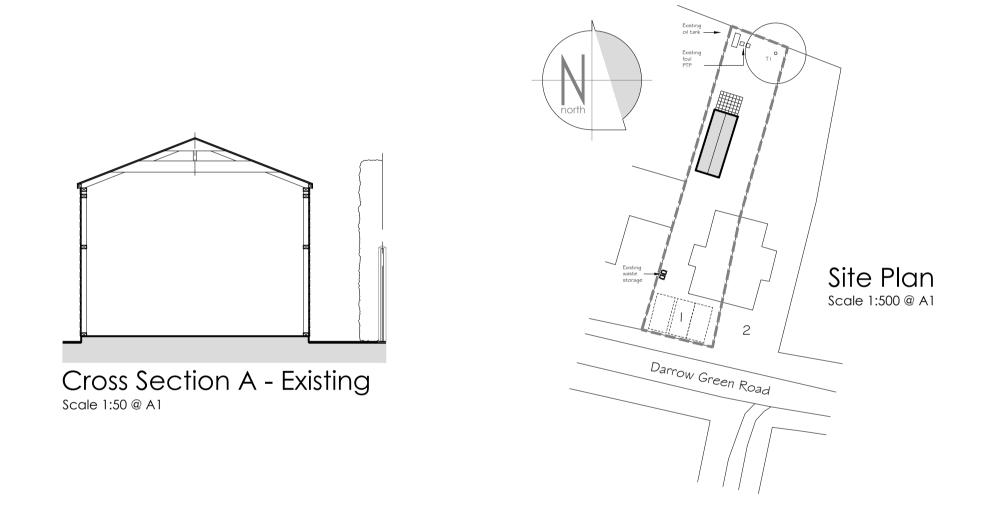

West Elevation - Existing

South Elevation - Existing

East Elevation - Existing

North Elevation - Existing

West Elevation - Proposed

East Elevation - Proposed

North Elevation - Existing
Scale 1:50 @ A1

Floor Plan - Existing

Scale 1:50 @ A1

0 | 2 3 4 5 6 7 8 9 | 0 | 1 | 12 | 3 | 4 | 15 | 6

Scale

Metres

For 1:50 Scales @ A1

Cross Section A - Proposed

I. Do not scale from this drawing. Where dimensions are shown these are to be verified against site dimensions prior to any setting out, ordering of