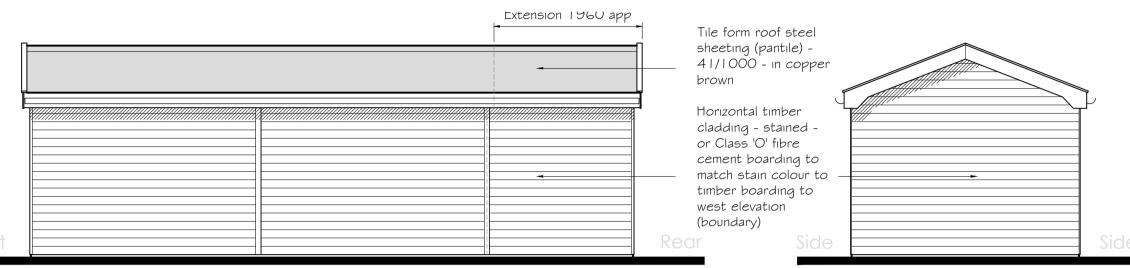

Horizontal timber cladding boards -

Surface water to soakaway (assumed)

Horizontal timber cladding - stained -

or Class 'O' fibre cement boarding to

match stain colour to timber boarding

Tile form steel roof sheeting (pantile)

Surface water to soakaway (assumed)

to west elevation (boundary)

- 41/1000 - in copper brown

Timber - stained or PVC'u' - white

2. All dimensions in millimetres unless otherwise

other than the person by whom it was

stained

Bituminous felt

Timber - stained

Timber - stained

\$ foul water to mains

Timber - stained

\$ foul water to mains

Rainwater Goods Black or white PVC'u'

materials or fabrication.

commissioned.

Rainwater Goods None

**Proposed Construction:** 

**Existing Construction:** 

Walls

Roof

Roof

Fascias

Doors/windows

Fascias

Doors/windows

This drawing is preliminary and not approved for construction. Do not order materials, manufacture components or set out any part of the building from the information contained on this drawing.