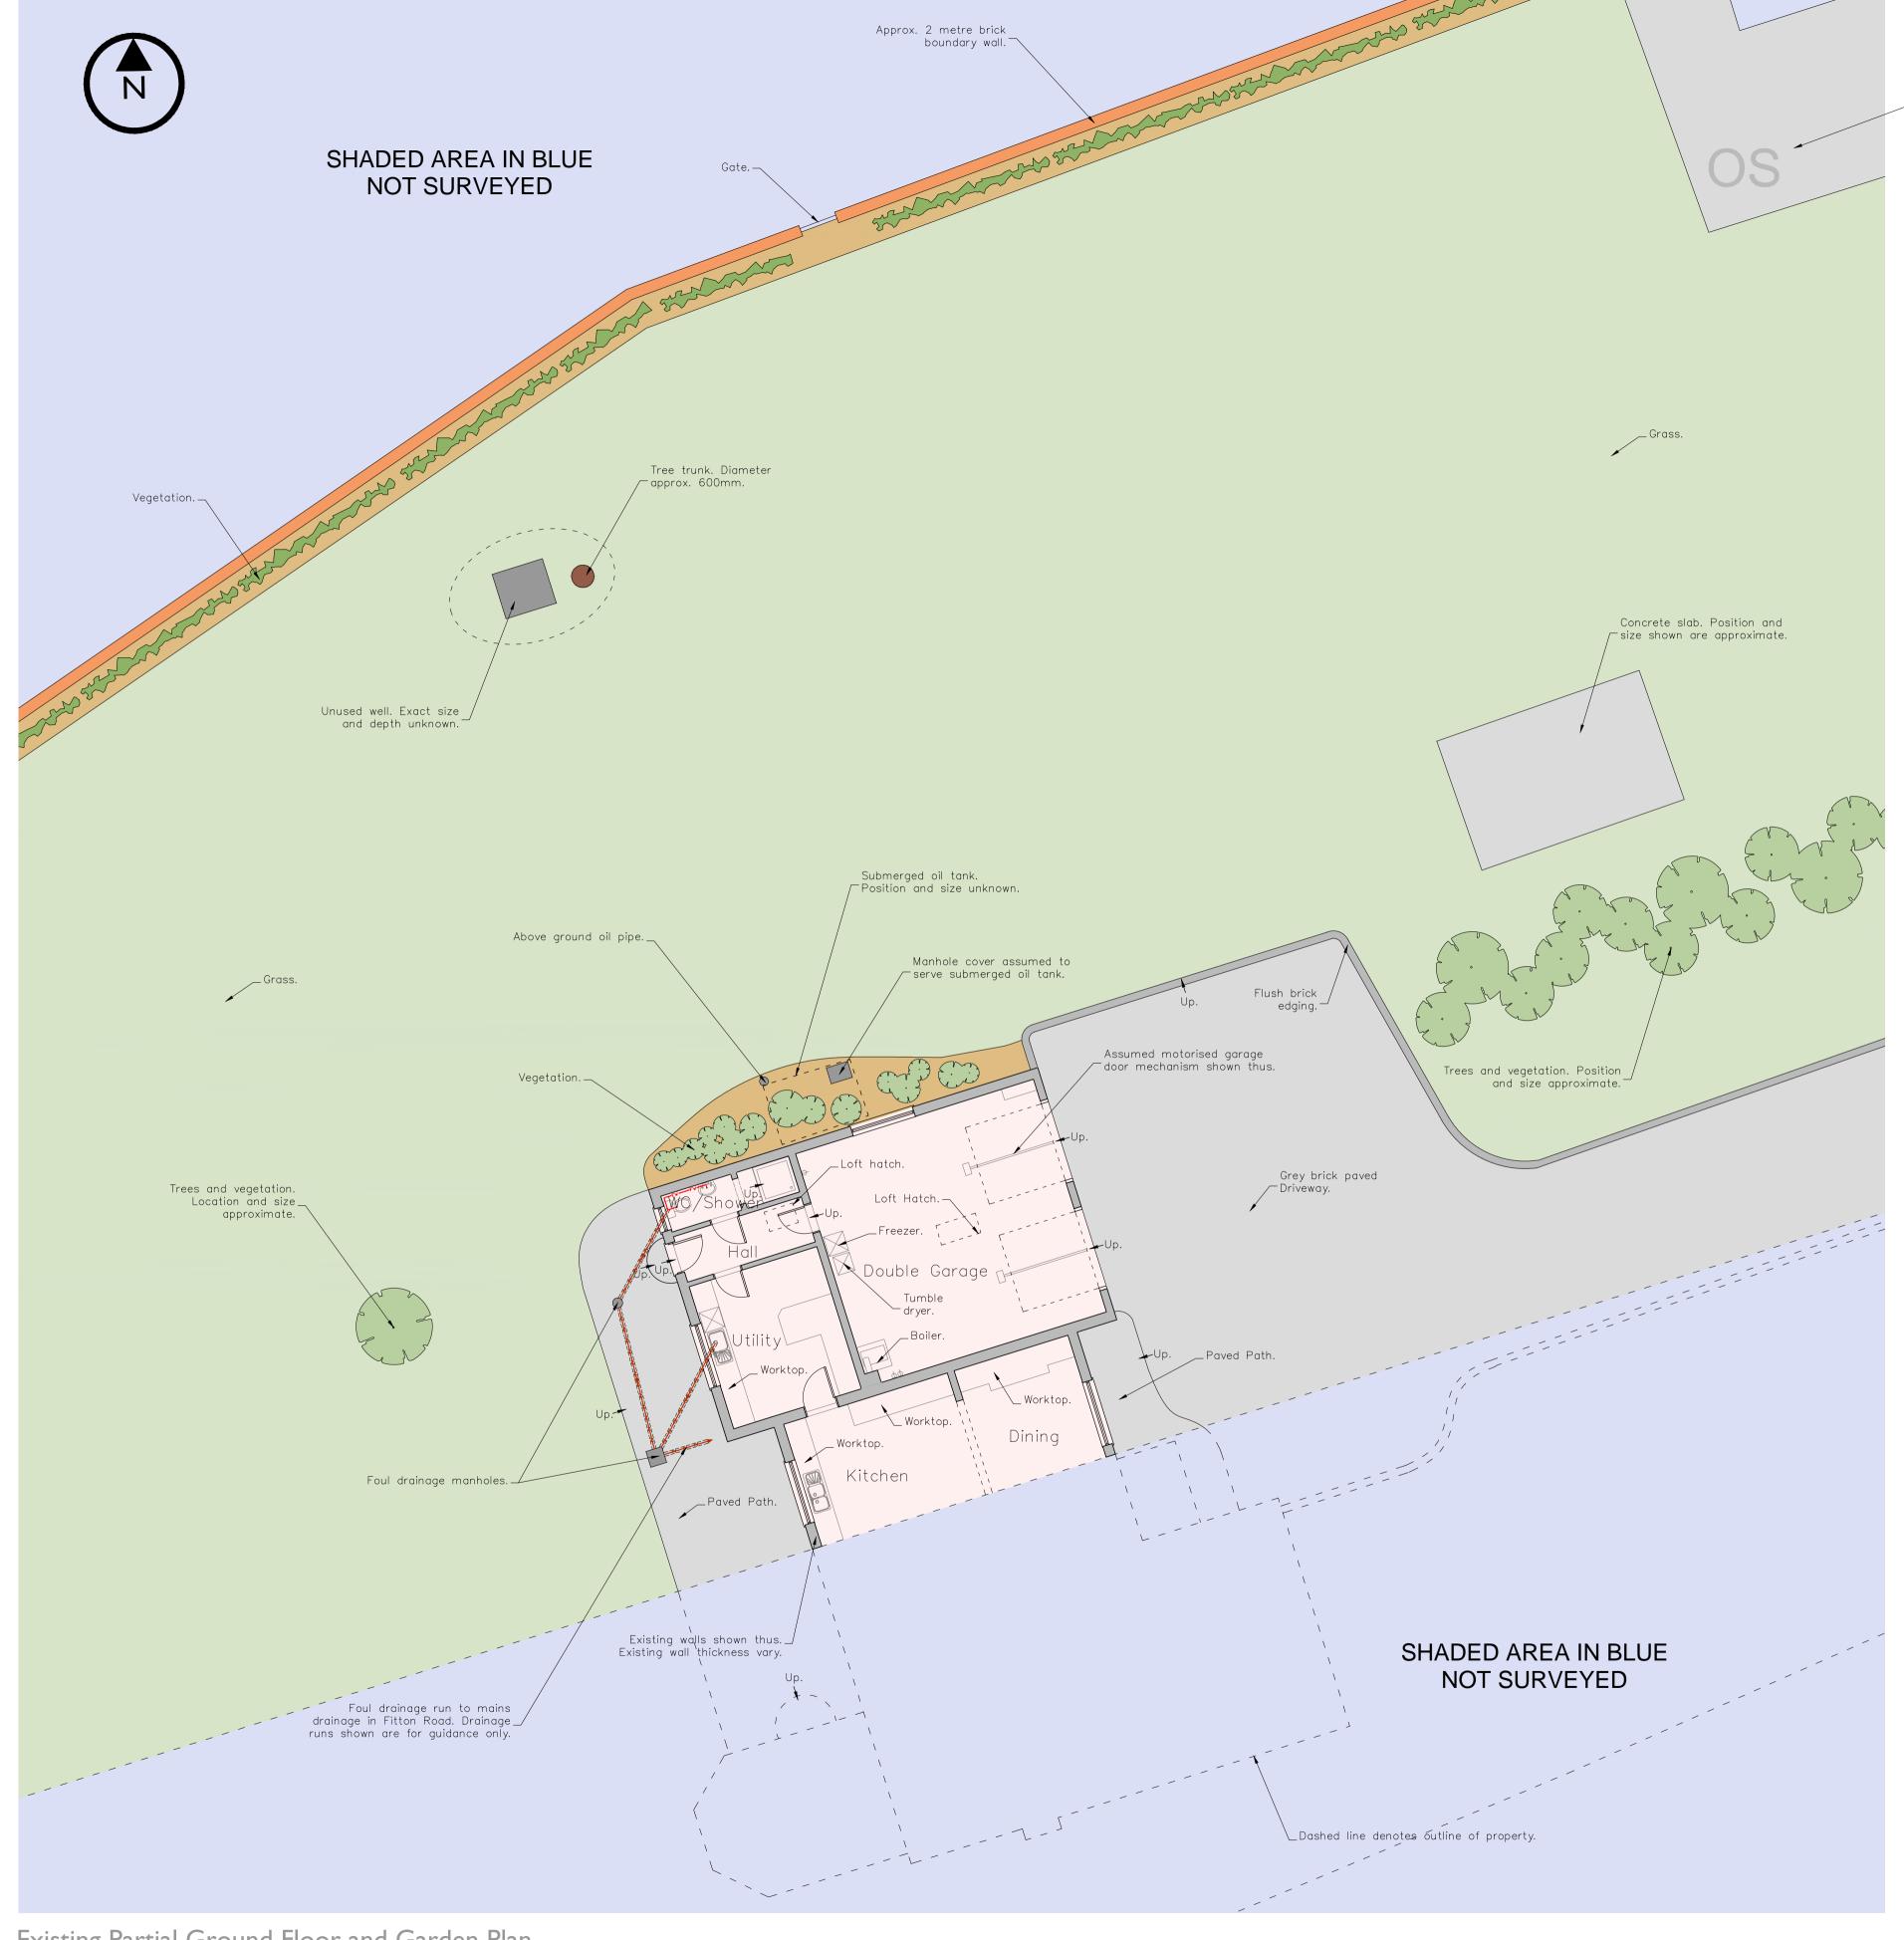

ARCHITECTURAL DESIGNERS

Existing Partial Ground Floor and Garden Plan Scale 1:100

1:100 0 0.5 1.0 1.5 2.0 2.5 3.0 4.0 5.0m

IMPORTANT INFORMATION

THIS DRAWING MUST BE READ IN CONJUNCTION WITH ALL OTHER INFORMATION CONTAINED ON RUSSEN & TURNER DRAWINGS. THIS DRAWING MUST NOT BE REVIEWED IN ISOLATION.

Drawing Title: Existing Partial Ground Floor and Garden Plan.

Date: March 2021 Paper Size: A1

**Drawing Number:** 22593 PJ2 - SU02