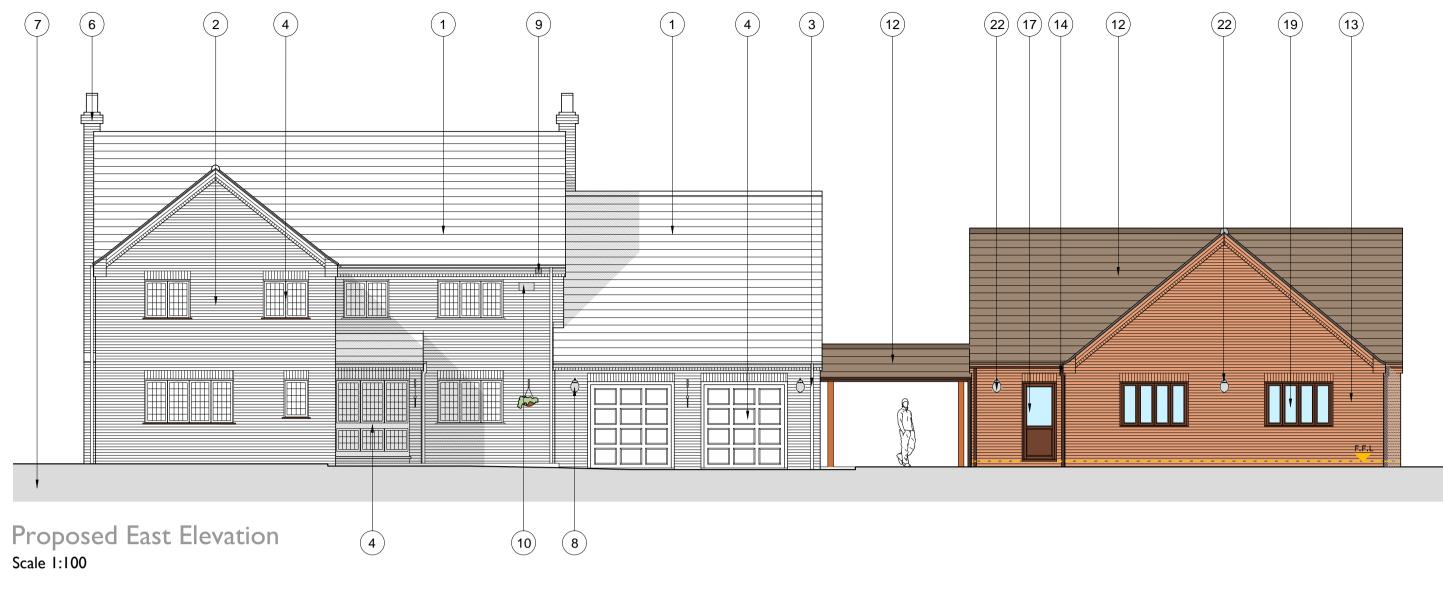

1:100

**Proposed West Elevation** Scale 1:100

Proposed North Elevation Scale 1:100

Proposed South Elevation (22) Scale 1:100

ARCHITECTURAL DESIGNERS ESTATE AGENTS

## ELEVATION KEY

- I. Existing brown-grey plain concrete tiles.
- 2. Existing red facing brickwork.
- 3. Existing brown uPVC rainwater goods shown thus.
- 4. Existing brown timber casement windows and doors shown thus.
- 5. Existing red plain tiles. Material unknown.
- 6. Existing chimney stack shown thus.
- 7. Ground level. Minor variations may be present. Existing external ground levels will not alter.
- 8. Existing external wall light shown thus.
- 9. Existing external wall mounted security light shown thus.
- 10. Existing security alarm.
- II. Existing boiler flue extract.
- 12. New brown-grey plain concrete tiles to match existing.
- 13. New red facing brickwork to match existing.
- 14. New brown uPVC rainwater goods to match existing.
- 15. New softwood bi-fold door. Colour to match existing openings.
- 16. New softwood fixed glazing. Colour to match existing openings.
- 17. New softwood door. Colour to match the existing openings.
- 18. New softwood glazed door and fixed glazing either sides shown thus. Colour to match existing openings.
- 19. New softwood window shown thus. Colour to match
- existing openings. 20. New softwood skylight.
- 21. New mechanical extract fan (ceiling mounted) shown thus.
- 22. New PIR light with internal switch override shown thus.
- 23. Flue serving new oil fired combination boiler.