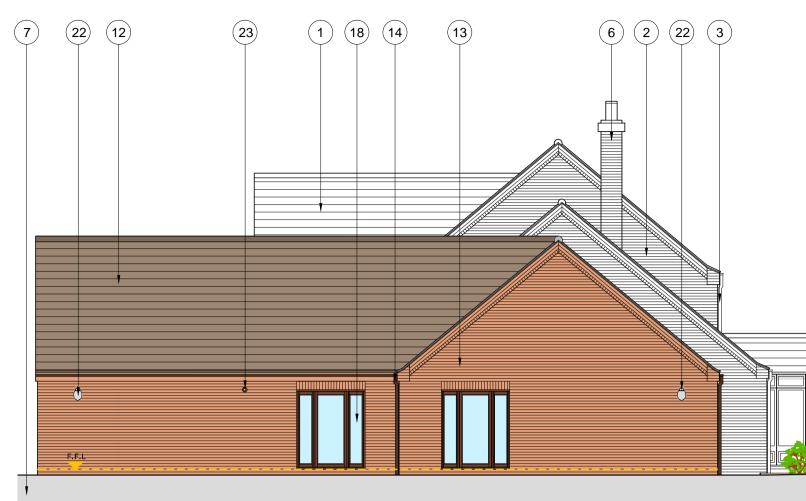

1:100

**Proposed West Elevation** Scale 1:100

Proposed North Elevation Scale 1:100

Proposed South Elevation (22) Scale 1:100

ARCHITECTURAL DESIGNERS ESTATE AGENTS

## ELEVATION KEY

- I. Existing brown-grey plain concrete tiles.
- 2. Existing red facing brickwork.
- 3. Existing brown uPVC rainwater goods shown thus.
- 4. Existing brown timber casement windows and doors shown thus.
- 5. Existing red plain tiles. Material unknown.
- 6. Existing chimney stack shown thus.
- 7. Ground level. Minor variations may be present. Existing external ground levels will not alter.
- 8. Existing external wall light shown thus.
- 9. Existing external wall mounted security light shown thus.
- 10. Existing security alarm.
- II. Existing boiler flue extract.
- 12. New brown-grey plain concrete tiles to match existing.
- 13. New red facing brickwork to match existing.
- 14. New brown uPVC rainwater goods to match existing.
- 15. New softwood bi-fold door. Colour to match existing openings.
- 16. New softwood fixed glazing. Colour to match existing openings.
- 17. New softwood door. Colour to match the existing openings.
- 18. New softwood glazed door and fixed glazing either sides shown thus. Colour to match existing openings.
- 19. New softwood window shown thus. Colour to match
- existing openings. 20. New softwood skylight.
- 21. New mechanical extract fan (ceiling mounted) shown thus.
- 22. New PIR light with internal switch override shown thus.
- 23. Flue serving new oil fired combination boiler.