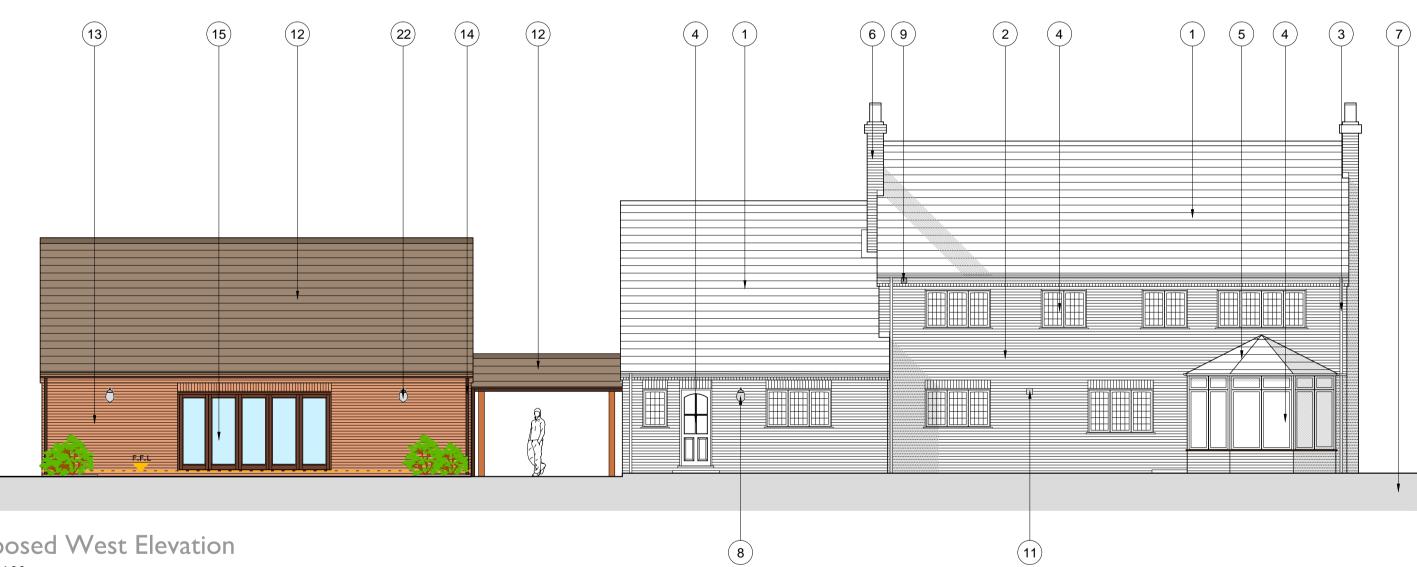

1:100

**Proposed West Elevation** Scale 1:100

Proposed North Elevation Scale 1:100

Proposed South Elevation (22) Scale 1:100

ARCHITECTURAL DESIGNERS ESTATE AGENTS

## ELEVATION KEY

- I. Existing brown-grey plain concrete tiles.
- 2. Existing red facing brickwork.
- 3. Existing brown uPVC rainwater goods shown thus.
- 4. Existing brown timber casement windows and doors shown thus.
- 5. Existing red plain tiles. Material unknown.
- 6. Existing chimney stack shown thus.
- 7. Ground level. Minor variations may be present. Existing external ground levels will not alter.
- 8. Existing external wall light shown thus.
- 9. Existing external wall mounted security light shown thus.
- 10. Existing security alarm.
- II. Existing boiler flue extract.
- 12. New brown-grey plain concrete tiles to match existing.
- 13. New red facing brickwork to match existing.
- 14. New brown uPVC rainwater goods to match existing.
- 15. New softwood bi-fold door. Colour to match existing openings.
- 16. New softwood fixed glazing. Colour to match existing openings.
- 17. New softwood door. Colour to match the existing openings.
- 18. New softwood glazed door and fixed glazing either sides shown thus. Colour to match existing openings.
- 19. New softwood window shown thus. Colour to match
- existing openings. 20. New softwood skylight.
- 21. New mechanical extract fan (ceiling mounted) shown thus.
- 22. New PIR light with internal switch override shown thus.
- 23. Flue serving new oil fired combination boiler.