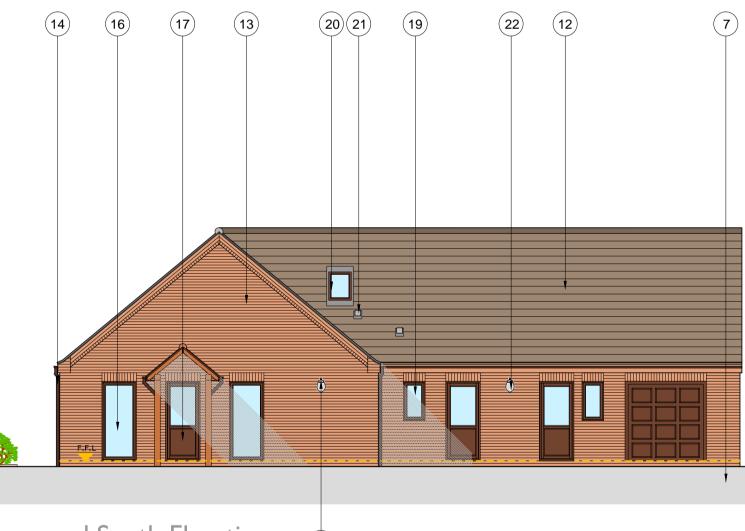

1:100

**Proposed West Elevation** Scale 1:100

Proposed North Elevation Scale 1:100

Proposed South Elevation (22) Scale 1:100

ARCHITECTURAL DESIGNERS ESTATE AGENTS

## ELEVATION KEY

- I. Existing brown-grey plain concrete tiles.
- 2. Existing red facing brickwork.
- 3. Existing brown uPVC rainwater goods shown thus.
- 4. Existing brown timber casement windows and doors shown thus.
- 5. Existing red plain tiles. Material unknown.
- 6. Existing chimney stack shown thus.
- 7. Ground level. Minor variations may be present. Existing external ground levels will not alter.
- 8. Existing external wall light shown thus.
- 9. Existing external wall mounted security light shown thus.
- 10. Existing security alarm.
- II. Existing boiler flue extract.
- 12. New brown-grey plain concrete tiles to match existing.
- 13. New red facing brickwork to match existing.
- 14. New brown uPVC rainwater goods to match existing.
- 15. New softwood bi-fold door. Colour to match existing openings.
- 16. New softwood fixed glazing. Colour to match existing openings.
- 17. New softwood door. Colour to match the existing openings.
- 18. New softwood glazed door and fixed glazing either sides shown thus. Colour to match existing openings.
- 19. New softwood window shown thus. Colour to match
- existing openings. 20. New softwood skylight.
- 21. New mechanical extract fan (ceiling mounted) shown thus.
- 22. New PIR light with internal switch override shown thus.
- 23. Flue serving new oil fired combination boiler.