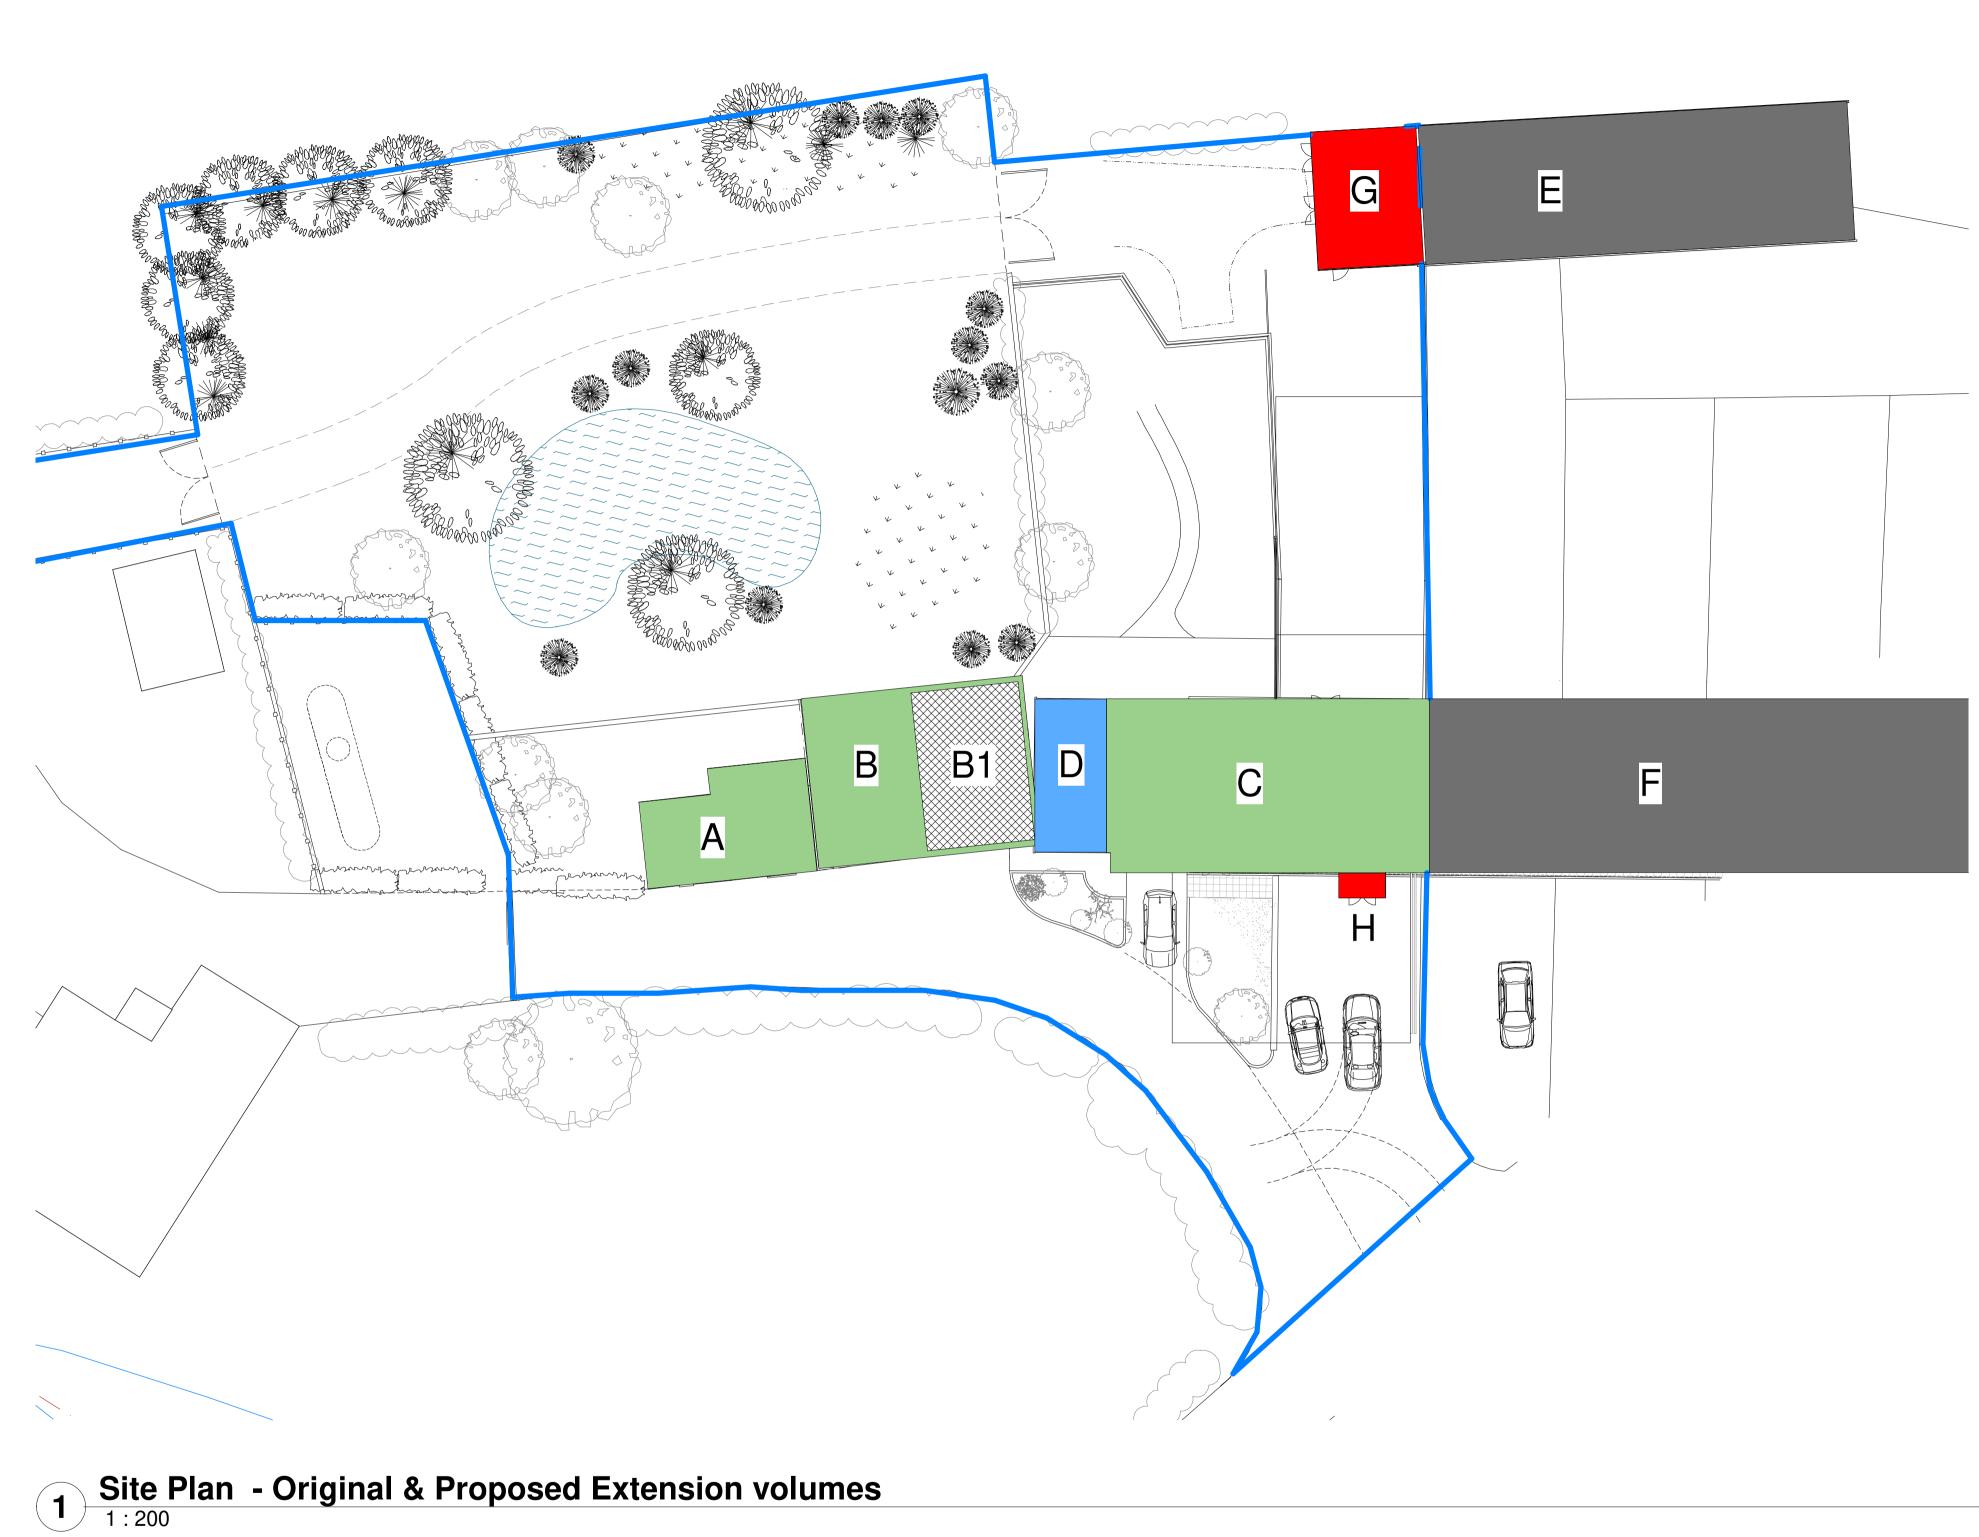

## Building Volumes

|                                    | Property Ownership bou                                                            |  |
|------------------------------------|-----------------------------------------------------------------------------------|--|
| Ą                                  | Original Building Volume                                                          |  |
| 3                                  | Original Agricultural Buil                                                        |  |
| 31                                 | Original Agricultural Buil<br>demolished as part of Pl<br>Application 2012/0752/F |  |
|                                    | Volume for B now = 219                                                            |  |
| C                                  | Original Building Volume                                                          |  |
| C                                  | Previous Extension - Pla<br>Volume = 76.83m3                                      |  |
| Ē                                  | Existing Garages outside<br>Volume = 549m3                                        |  |
| =                                  | Existing Residential build<br>Volume = 2017.18m3                                  |  |
| G                                  | Proposed Granny Annex                                                             |  |
|                                    | Previous application 201<br>extension for biomass be<br>foundation level          |  |
| 4                                  | Proposed Front Porch V                                                            |  |
|                                    |                                                                                   |  |
| Total Volume of original buildings |                                                                                   |  |

= 1577.23m3

(Volumes E & F not counted as o

Total Volume of buildings within Bl various intermediate extensions / c

= 1434.63m3

Total Volume of buildings within Bl proposed Granny Annex & Front p

= 1570.03m3

|                                                            | ORIGINAL DRAWING SIZE:A1<br>© NJSR Chartered Architects LLP<br>This drawing is issued in confidence. It must not be copied, used or<br>disclosed to third parties without the express permission of NJSR. It remain<br>NJSR's property and must be returned on request.<br>It is the contractor's responsibility to report any inconsistencies on this<br>drawing, or between drawings, to NJSR and to request clarification and<br>instruction before proceeding. Do not scale from this drawing. All<br>dimensions to be checked on site prior to construction or manufacture |
|------------------------------------------------------------|---------------------------------------------------------------------------------------------------------------------------------------------------------------------------------------------------------------------------------------------------------------------------------------------------------------------------------------------------------------------------------------------------------------------------------------------------------------------------------------------------------------------------------------------------------------------------------|
|                                                            | REVISION DATE DESCRIPTION DRAWN CHECKED                                                                                                                                                                                                                                                                                                                                                                                                                                                                                                                                         |
| undary                                                     |                                                                                                                                                                                                                                                                                                                                                                                                                                                                                                                                                                                 |
| ie = 147m3                                                 |                                                                                                                                                                                                                                                                                                                                                                                                                                                                                                                                                                                 |
| ilding Volume = 438.86m3                                   |                                                                                                                                                                                                                                                                                                                                                                                                                                                                                                                                                                                 |
| ilding partly<br>Planning<br>FUL                           |                                                                                                                                                                                                                                                                                                                                                                                                                                                                                                                                                                                 |
| 9.43m3                                                     |                                                                                                                                                                                                                                                                                                                                                                                                                                                                                                                                                                                 |
| ie = 991.37m3                                              |                                                                                                                                                                                                                                                                                                                                                                                                                                                                                                                                                                                 |
| anning Application 2012/0752/FUL                           |                                                                                                                                                                                                                                                                                                                                                                                                                                                                                                                                                                                 |
| de property ownership line                                 |                                                                                                                                                                                                                                                                                                                                                                                                                                                                                                                                                                                 |
| lding outside Property ownership line                      |                                                                                                                                                                                                                                                                                                                                                                                                                                                                                                                                                                                 |
| ex extension Volume = 130m3                                |                                                                                                                                                                                                                                                                                                                                                                                                                                                                                                                                                                                 |
| 15/1161/FUL granted similar poiler but only constructed to |                                                                                                                                                                                                                                                                                                                                                                                                                                                                                                                                                                                 |
| /olume = 5.4m3                                             |                                                                                                                                                                                                                                                                                                                                                                                                                                                                                                                                                                                 |
| within Blue Property ownership line                        |                                                                                                                                                                                                                                                                                                                                                                                                                                                                                                                                                                                 |
| outside blue ownership line)                               |                                                                                                                                                                                                                                                                                                                                                                                                                                                                                                                                                                                 |
| Blue Property ownership line after demolitions             |                                                                                                                                                                                                                                                                                                                                                                                                                                                                                                                                                                                 |
| Blue Property ownership line after porch added             |                                                                                                                                                                                                                                                                                                                                                                                                                                                                                                                                                                                 |
|                                                            | STATUS:<br>PLANNING APPLICATION                                                                                                                                                                                                                                                                                                                                                                                                                                                                                                                                                 |
|                                                            | ARCHITECTS<br>PROJECT MANAGERS<br>INTERIOR DESIGNERS<br>CDM ADVISORE<br>PRINCIPAL DESIGNERS<br>PRINCIPAL DESIGNERS<br>HISTORIC BUILDING CONSULTANTS                                                                                                                                                                                                                                                                                                                                                                                                                             |
|                                                            | SOUTHPORT t: 01704 531 252 f: 01704 532 833 e: southport@njsr.co.uk   MANCHESTER t: 0161 873 8770 f: 0161 873 8771 e: manchester@njsr.co.uk   WWW.NJSR.CO.UK WWW.NJSRPROJECTSERVICES.CO.UK                                                                                                                                                                                                                                                                                                                                                                                      |
|                                                            | Client<br>Mr D P Molyneux                                                                                                                                                                                                                                                                                                                                                                                                                                                                                                                                                       |
|                                                            | Project<br>Residential additions,<br>Lavender Barn                                                                                                                                                                                                                                                                                                                                                                                                                                                                                                                              |
|                                                            | Title<br>Building Volumes                                                                                                                                                                                                                                                                                                                                                                                                                                                                                                                                                       |
|                                                            | ScaleDateDrawnCheckedAs indicated25.02.21MAFDBContractDwg. No.Rev                                                                                                                                                                                                                                                                                                                                                                                                                                                                                                               |
|                                                            | 1551.001 A202                                                                                                                                                                                                                                                                                                                                                                                                                                                                                                                                                                   |