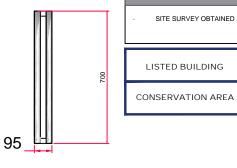

THIS DRAWING IS NOT TO BE SCALED, ONLY FIGURED DIMENSIONS ARE TO BE FOLLOWED. CONTRACTORS TO CHECK ALL DIMENSIONS & CONDITIONS ON SITE & REFER ANY DISCREPANCY TO AGKWOOD CONTRACTS. I.D. HIS DRAWING IS THE SOLE PROPERTY OF OAKWOOD CONTRACTS LTD AND MAY NOT BE COPIED OR REPRODUCED IN ANY MANNER WHATSOEVER WITHOUT THE OWNERS CONSENT. © COPYRIGHT DESIGN NOTES SITE SURVEY OBTAINED XXXXX

> NO REVISIONS: DATE ISSUED DESIGNER EXTERNAL ELEVATION ISSUE NO 03.03.21 BYJ ARCADIS FEEDBACK RECEIVED.04.03.20 AMENDED DRAWING ISUED BYJ 01.04.21

SIDE **FRONT PLAN** 

PROJECTING SIGN - DETAIL

Scale: 1:10@ A1 1:20 @A3

## EXTERNAL SOW'S

- PLACE BARRIERS TO THE OUTSIDE OF THE BUILDING TO PROTECT PEDESTRIANS
- ERECT ACCESS EQUIPMENT

LISTED BUILDING

- CLEAN SHOP FRONT WITH PRESSURE WASHER
- WIPE SURFACE AND BUFF WINDOWS
- REMOVE BARRIERS AND CLEAN LOCAL AREAS
- RE PAINT RENDERED AREAS
- OMIT EXISTING SIGNAGE AND REPLACE AS PER DRAWING BELOW
- REPLACE ATM BACKGROUND TO BLUE VINYL PANTONE 2905 C SURROUND 910mm W 1500mmH CUT OUT 730 mm W 840 mm H
- RETAIN EXISTING POSTER IF IN GOOD CONDITION AND ADD LIFE STYLE GRAPHICS REF ELEVATION
- . REMOVE ALL A4 POSTERS FROM FRONT DOOR AND REPLACE WITH NEW STATUTORY WIRE ROD POSTER
- REPLACE EXISTING PROJECTING SIGN REF ELEVATION
- NEW COME ON IN PINK VINYL (DIMENSIONS ON THE DRAWING)
- 3. CIRCLE/DOTS MANIFESTATION ADDED TO GLAZING
- I. RETAIN ALL SIGNS AS PER DWG 4.1 IMAGE REF