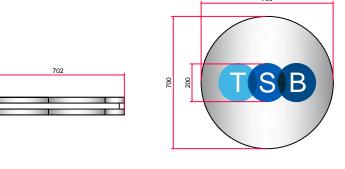

> NO REVISIONS: DATE ISSUED DESIGNER EXTERNAL ELEVATION ISSUE NO 03.03.21 BYJ ARCADIS FEEDBACK RECEIVED.04.03.20 AMENDED DRAWING ISUED BYJ 01.04.21

SIDE **FRONT PLAN** 

PROJECTING SIGN - DETAIL

Scale: 1:10@ A1 1:20 @A3

TROUGH LIGHTING NEW PROJECTING PROJECTING SIGN 700MM DIA TSB LOGO HEIGHT 200mm X 530mm W Come in to Manage your money Get help buying a home Grow your business Shape your future 2No. NEW ATM SURROUND 2021 DESIGNTO BE INTERNALLY ILLUMINATED COME IN VINYL MAIN ENTRANCE