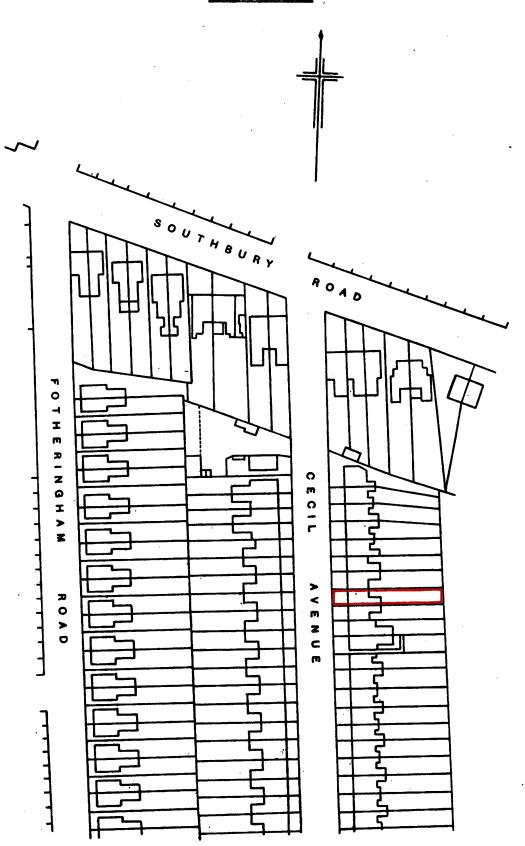

## H. M. LAND REGISTRY GENERAL MAP

MIDDLESEX

SHEET VII.

BK

SECTION

Scale 1/1250 Enlarged from 1/2500

7.

ENFIELD PARISH

## Filed Plan of Title No. MX 347698

This is a copy of the title plan on 20 APR 2021 at 14:12:05. This copy does not take account of any application made after that time even if still pending in HM Land Registry when this copy was issued.

This copy is not an 'Official Copy' of the title plan. An official copy of the title plan is admissible in evidence in a court to the same extent as the original. A person is entitled to be indemnified by the registrar if he or she suffers loss by reason of a mistake in an official copy. If you want to obtain an official copy, the HM Land Registry web site explains how to do this.

HM Land Registry endeavours to maintain high quality and scale accuracy of title plan images. The quality and accuracy of any print will depend on your printer, your computer and its print settings. This title plan shows the general position, not the exact line, of the boundaries. It may be subject to distortions in scale. Measurements scaled from this plan may not match measurements between the same points on the ground.